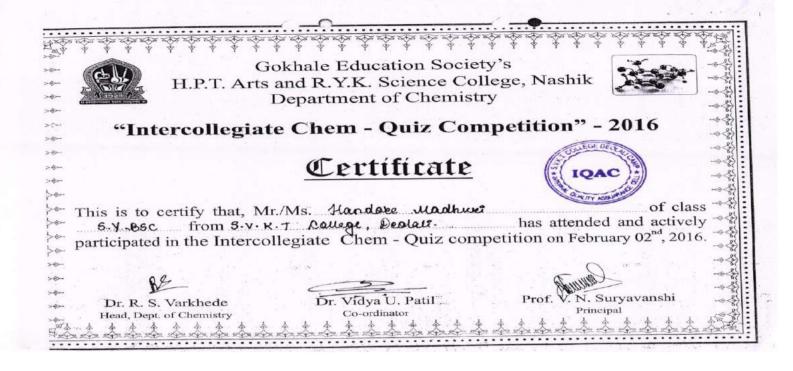

Attendance is compulsory.

Head Department of Microbiology Arts, Science & Commerce Collogs Deolali Camp ("al Dist Nashik.)

#### **MVP** Samaj's

# Smt. Vimlaben Khimji Tejookaya Arts, Science and Commerce College, Deolali Camp

## Department of Microbiology