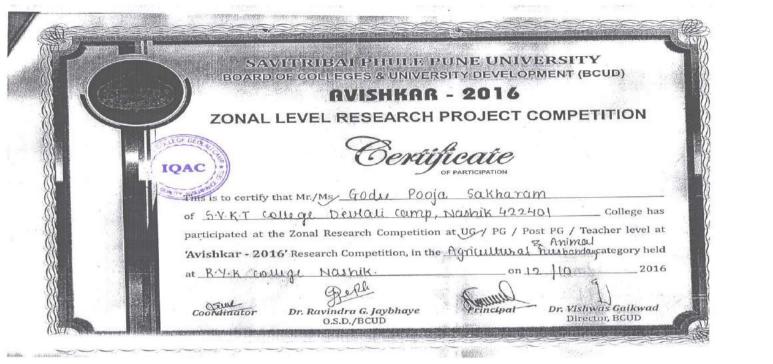

Chief Guest Dr.A.M.Deshmukh (President, MSI) felicitated by Principal Dr.V.J.Medhane.



Introduction of guest by Asst. Prof.A.S.Kale.



Expert lecture by Dr.A.M.Deshmukh sir.

# Avishkar Certificate

SAVITRIBAI PHULE PUNE UNIVERSITY BOARD OF COLLEGES & UNIVERSITY DEVELOPMENT (BCUD) AVISHKAR - 2016 ZONAL LEVEL RESEARCH PROJECT COMPETITION Certificate DE PARTICIPATION IQAC This is to certify that Mr./Ms. NUNSL Variha Ramesh of S.Y.K.T Wellige Deutali cemp Nashik 422401 College has participated at the Zonal Research Competition at UG / PG / Post PG / Teacher level at 'Avishkar - 2016' Research Competition, in the Agnicultural & Animal category held at R.Y. K LOULON Nashik on 10 112 2016 Roph Opidinator Dr. Ravindra G. Jaybhaye Dr. Vishwas Gaikwad Principal O.S.D./BCUD Director, BCUD









#### **Avishkar Orientation Program**



MVP Samaj's Smt. Vimlaben Khimji Tejookaya Arts, Science and Commerce College, Deolali Camp, Nashik Department of Chemistry

# Avishkar Orientation Programme Activity Report 2016-17

S.V.K.T. Arts, Science and Commerce College, Deolali Camp, Nashik and Savitribai Phule Pune University, Pune jointly organised a Avishkar Orientation Programme on 3<sup>rd</sup> September 2016. Total 112 students participated in this programme. Principal Dr. J.D. Sonkhaskar, Mr. Sunil Saundankar. Smt. Sunita Adke and Coordinator Mr. D. S. Shinde were present for inaugural function.

Mr. Sunil Saundankar, Head, Department of Microbiology, KAANM Sonawane, Arts, Commerce and Science College, Satana gave brief idea about Avishkar Project Competition. Dr. Rahul Patil,