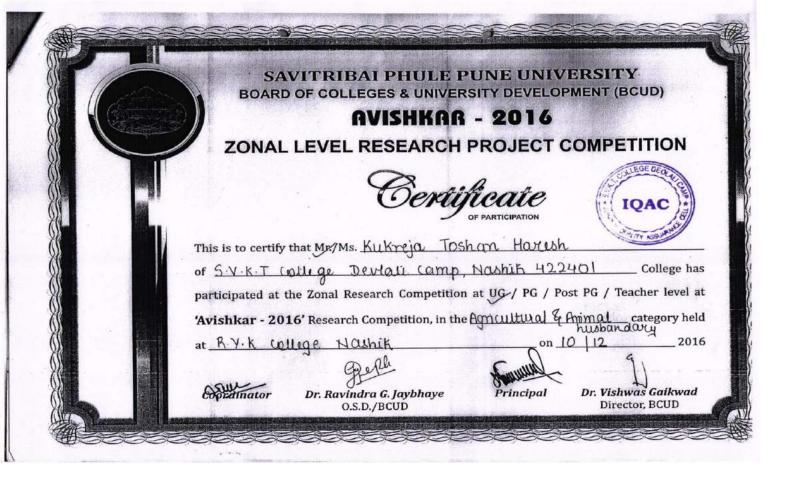

Chief Guest Dr.A.M.Deshmukh (President, MSI) felicitated by Principal Dr.V.J.Medhane.



Introduction of guest by Asst. Prof.A.S.Kale.



Expert lecture by Dr.A.M.Deshmukh sir.

# Avishkar Certificate

SAVITRIBAI PHULE PUNE UNIVERSITY BOARD OF COLLEGES & UNIVERSITY DEVELOPMENT (BCUD) AVISHKAR - 2016 ZONAL LEVEL RESEARCH PROJECT COMPETITION Certificate DE PARTICIPATION IQAC This is to certify that Mr./Ms. NUNSL Variha Ramesh of S.Y.K.T Wellige Deutali cemp Nashik 422401 College has participated at the Zonal Research Competition at UG / PG / Post PG / Teacher level at 'Avishkar - 2016' Research Competition, in the Agnicultural & Animal category held at R.Y. K LOULON Nashik on 10 112 2016 Roph Opidinator Dr. Ravindra G. Jaybhaye Dr. Vishwas Gaikwad Principal O.S.D./BCUD Director, BCUD









#### **Avishkar Orientation Program**



MVP Samaj's Smt. Vimlaben Khimji Tejookaya Arts, Science and Commerce College, Deolali Camp, Nashik Department of Chemistry

# Avishkar Orientation Programme Activity Report 2016-17

S.V.K.T. Arts, Science and Commerce College, Deolali Camp, Nashik and Savitribai Phule Pune University, Pune jointly organised a Avishkar Orientation Programme on 3<sup>rd</sup> September 2016. Total 112 students participated in this programme. Principal Dr. J.D. Sonkhaskar, Mr. Sunil Saundankar. Smt. Sunita Adke and Coordinator Mr. D. S. Shinde were present for inaugural function.

Mr. Sunil Saundankar, Head, Department of Microbiology, KAANM Sonawane, Arts, Commerce and Science College, Satana gave brief idea about Avishkar Project Competition. Dr. Rahul Patil, Depa