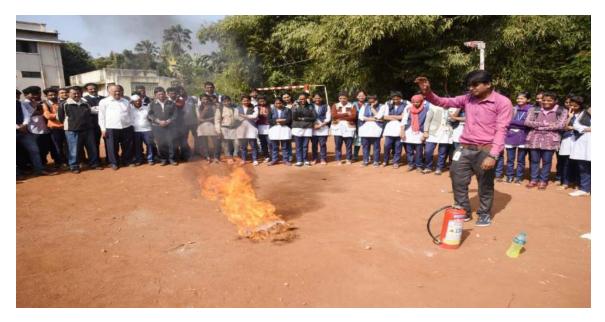

Director of the Academy was invited in the college to guide the students on various job opportunities for the Sports players. He also elaborated on the issue of importance o physical health in the professional life. On this occasion Dr. Vijay Medhane expressed his views by saying that students need to look at extra curricula activities seriously. He also appealed students for participating in various sports competitions organised at zonal as well as university level. Dr. V D Kapade, Dr. S L Bhoj, Mr D S Shinde were also present on the occasion. Mr. Mr. Sopan Jadhav welcomed the guest and talked about the importance of the activity.

Mr. Sopan Jadhav (Director of Physical Education)

Dr. Vijay Medhane (Principal)



Mr. Manish Boraste delivering lecture on training and counseling session



Demonstration on fire management.