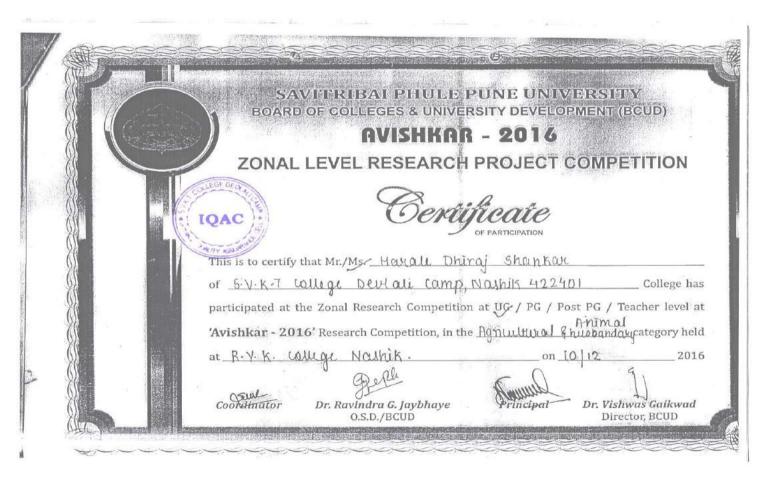

Chief Guest Dr.A.M.Deshmukh (President, MSI) felicitated by Principal Dr.V.J.Medhane.



Introduction of guest by Asst. Prof.A.S.Kale.



Expert lecture by Dr.A.M.Deshmukh sir.

# Avishkar Certificate

SAVITRIBAI PHULE PUNE UNIVERSITY BOARD OF COLLEGES & UNIVERSITY DEVELOPMENT (BCUD) AVISHKAR - 2016 ZONAL LEVEL RESEARCH PROJECT COMPETITION Certificate DE PARTICIPATION IQAC This is to certify that Mr./Ms. NUNSL Variha Ramesh of S.Y.K.T Wellige Deutali cemp Nashik 422401 College has participated at the Zonal Research Competition at UG / PG / Post PG / Teacher level at 'Avishkar - 2016' Research Competition, in the Agnicultural & Animal category held at R.Y. K LOULON Nashik on 10 112 2016 Roph Opidinator Dr. Ravindra G. Jaybhaye Dr. Vishwas Gaikwad Principal O.S.D./BCUD Director, BCUD









#### **Avishkar Orientation Program**



MVP Samaj's Smt. Vimlaben Khimji Tejookaya Arts, Science and Commerce College, Deolali Camp, Nashik Department of Chemistry

# Avishkar Orientation Programme Activity Report 2016-17

S.V.K.T. Arts, Science and Commerce College, Deolali Camp, Nashik and Savitribai Phule Pune University, Pune jointly organised a Avishkar Orientation Programme on 3<sup>rd</sup> September 2016. Total 112 students participated in this programme. Principal Dr. J.D. Sonkhaskar, Mr. Sunil Saundankar. Smt. Sunita Adke and Coordinator Mr. D. S. Shinde were present for inaugural function.

Mr. Sunil Saundankar, Head, Department of Microbiology, KAANM Sonawane, Arts, Commerce and Science College, Satana gave brief idea about Avishkar Project Competition. Dr. Rahul Patil, De