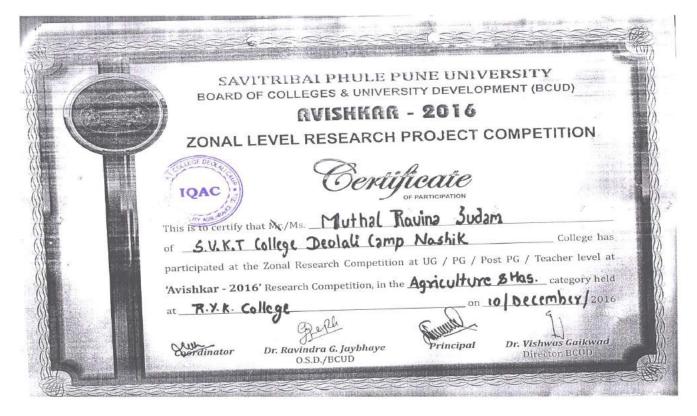

mp



Chief Guest Dr.A.M.Deshmukh (President, MSI) felicitated by Principal Dr.V.J.Medhane.



Introduction of guest by Asst. Prof.A.S.Kale.



Expert lecture by Dr.A.M.Deshmukh sir.

# Avishkar Certificate

SAVITRIBAI PHULE PUNE UNIVERSITY BOARD OF COLLEGES & UNIVERSITY DEVELOPMENT (BCUD) AVISHKAR - 2016 ZONAL LEVEL RESEARCH PROJECT COMPETITION Certificate DE PARTICIPATION IQAC This is to certify that Mr./Ms. NUNSL Variha Ramesh of S.Y.K.T Wellige Deutali cemp Nashik 422401 College has participated at the Zonal Research Competition at UG / PG / Post PG / Teacher level at 'Avishkar - 2016' Research Competition, in the Agnicultural & Animal category held at R.Y. K LOULON Nashik on 10 112 2016 Roph Opidinator Dr. Ravindra G. Jaybhaye Dr. Vishwas Gaikwad Principal O.S.D./BCUD Director, BCUD









#### **Avishkar Orientation Program**



MVP Samaj's Smt. Vimlaben Khimji Tejookaya Arts, Science and Commerce College, Deolali Camp, Nashik Department of Chemistry

# Avishkar Orientation Programme Activity Report 2016-17

S.V.K.T. Arts, Science and Commerce College, Deolali Camp, Nashik and Savitribai Phule Pune University, Pune jointly organised a Avishkar Orientation Programme on 3<sup>rd</sup> September 2016. Total 112 students participated in this programme. Principal Dr. J.D. Sonkhaskar, Mr. Sunil Saundankar. Smt. Sunita Adke and Coordinator Mr. D. S. Shinde were present for inaugural function.

Mr. Sunil Saundankar, Head, Department of Microbiology, KAANM Sonawane, Arts, Commerce and Science College, Satana gave brief idea about Avishkar Project Competition. Dr. Rahul Patil