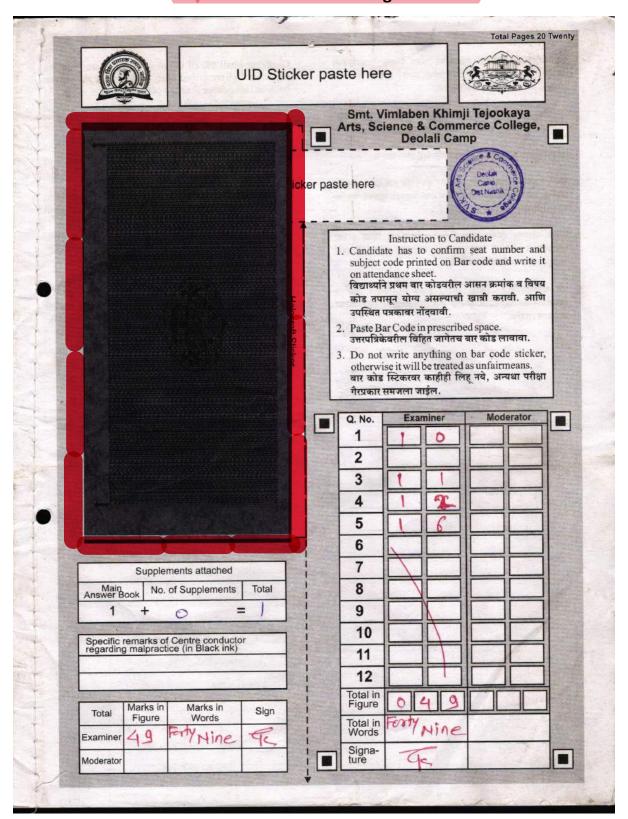

/2017-2018 Ref. No. -

Date: 02/04/2018

मार्च/एप्रिल २०१८ मध्ये घेण्यात आलेल्या प्रथम वर्ष कला,विज्ञान व वाणिज्य या वर्गांच्या विद्यापीठ परीक्षेच्या उत्तर पत्रिकांचे केंद्रिय मुल्यमापन प्रकल्प दिनांक २/४/२०१८ पासून सुरु करण्यात येत आहे. सदर केंद्रिय मुल्यमापन प्रकल्पासाठी उत्तरपत्रिकांचे Masking व D-Masking करावयाचे असल्याने सदर कामासाठी खालील चतुर्थ श्रेणी कर्मचा-याँची नियुक्ती करण्यात येत आहे. सदर काम अत्यंत गोपणीय असून आपण ते विद्यापीठ नियमाप्रमाणे जबाबदारीने पार पाडावे.

चतुर्थ श्रेणी कर्मचा-याँची नावे खालीलप्रमाणे.

१. श्री. आहेर डी. एम.

२. श्री.लभडे डी. एल.

३. श्री.बोराडे डी. के.

४. श्री.काप्रे डी.जे.

५. पवार पी.पी. ६.सोनवणे एस. बी.

७. कोठुळे एफ. डी.

(प्रा.जी.एल.देवरे) सी.ई.ओ./असि.कॅप डायरेक्टर

रिय: कंपचे काम कढ़न आपणीय पार पाडावी.

## 11. Answer sheet with Hologram sticker



# 12. Answer sheet with Hologram and Barcode Sticker



#### 13. Mark sheet with Barcode



### 14. Appointment letter for Examining answer sheet

ाराठा विद्या प्रसारक समाजाचे. श्रीमती विमलाबैन विवमनी तैजुकाया कला, विज्ञान आणि नाणिज्य महानिद्यालय, दैनकाली कँप, जि.नाशिक, ४२२ ४०१ (अहाराष्ट्र) फोन नं. ०२५३-२४७३१३१,२४७३१३२



Maratha Vidya Prasarak Samaj's, Smt. Vimlaben Khimji Tejookaya Arts, Science & Commerce College, Deolali Camp, Dist. Nashik 422401, (Maharashtra

(Affiliated to the University of Pune) ID.No. PU/NS/ASC/029/(1984) E-Mail ID - svktcollege@yahoo.co.in, Phone: 0253-,2473131,2473132

Date: 31 /3/2018

Ref. No. -

/2017-2018

APPOINTMENT LETTER

To,



SVKT Arts, Science & Commerce College, Deolali-Camp (Nashik)

Sir/Madam,

The College authorities are pleased to appoint you