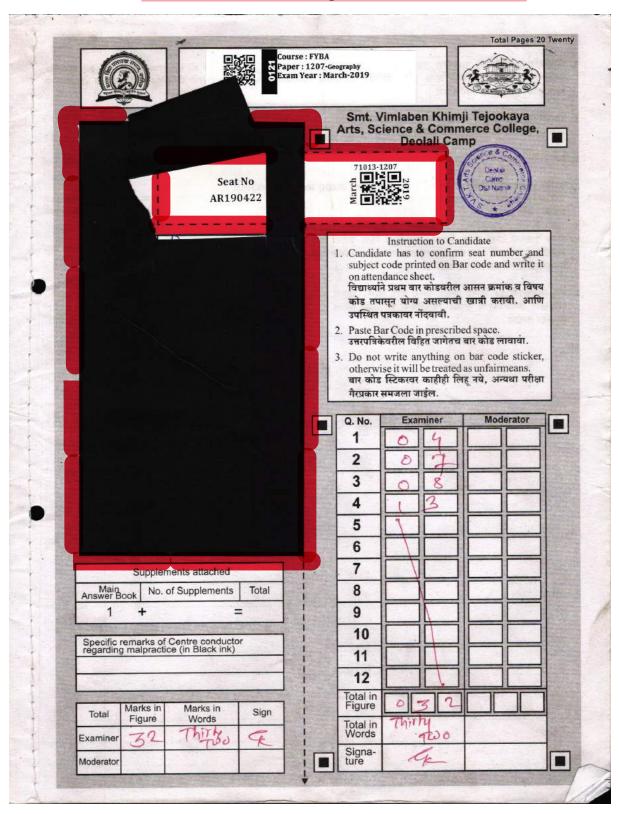

१८ मध्ये घेण्यात आलेल्या प्रथम वर्ष कला,विज्ञान व वाणिज्य या वर्गांच्या विद्यापीठ परीक्षेच्या उत्तर पत्रिकांचे केंद्रिय मुल्यमापन प्रकल्प दिनांक २/४/२०१८ पासून सुरु करण्यात येत आहे. सदर केंद्रिय मुल्यमापन प्रकल्पासाठी उत्तरपत्रिकांचे Masking व D-Masking करावयाचे असल्याने सदर कामासाठी खालील चतुर्थ श्रेणी कर्मचा-याँची नियुक्ती करण्यात येत आहे. सदर काम अत्यंत गोपणीय असून आपण ते विद्यापीठ नियमाप्रमाणे जबाबदारीने पार पाडावे.

चतुर्थ श्रेणी कर्मचा-याँची नावे खालीलप्रमाणे.

१. श्री. आहेर डी. एम.

२. श्री.लभडे डी. एल.

३. श्री.बोराडे डी. के.

४. श्री.काप्रे डी.जे.

५. पवार पी.पी. ६.सोनवणे एस. बी.

७. कोठुळे एफ. डी.

(प्रा.जी.एल.देवरे) सी.ई.ओ./असि.कॅप डायरेक्टर

रिय: कंपचे काम कढ़न आपणीय पार पाडावी.

## 11. Answer sheet with Hologram sticker



# 12. Answer sheet with Hologram and Barcode Sticker



#### 13. Mark sheet with Barcode



### 14. Appointment letter for Examining answer sheet

ाराठा विद्या प्रसारक समाजाचे. श्रीमती विमलाबैन विवमनी तैजुकाया कला, विज्ञान आणि नाणिज्य महानिद्यालय, दैनकाली कँप, जि.नाशिक, ४२२ ४०१ (अहाराष्ट्र) फोन नं. ०२५३-२४७३१३१,२४७३१३२



Maratha Vidya Prasarak Samaj's, Smt. Vimlaben Khimji Tejookaya Arts, Science & Commerce College, Deolali Camp, Dist. Nashik 422401, (Maharashtra

(Affiliated to the University of Pune) ID.No. PU/NS/ASC/029/(1984) E-Mail ID - svktcollege@yahoo.co.in, Phone: 0253-,2473131,2473132

Date: 31 /3/2018

Ref. No. -

/2017-2018

APPOINTMENT LETTER

To,



SVKT Arts, Science & Commerce College, Deolali-Camp (Nashik)

Sir/Madam,

The College authorities are pleased to appoint you to examine the answer books in the

Subject of

| Post N