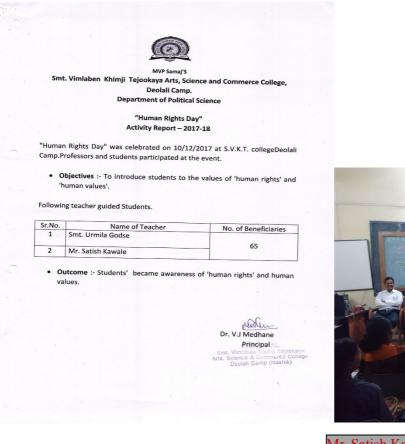

|                         |
| e                                                                        |                                      |                      | LEGE DEOLAU             |
|                                                                          |                                      |                      | TOAC                    |
|                                                                          |                                      |                      | the second              |
|                                                                          | e Uday Larman                        | e Uday Larman Fy.Bsc | e Uday Larman Fy.Bs On  |

SM Prof. S. M. Jadhav H. O. D Dept. Of Geography S.V.K.T. College Deolali Cam;

### **Human Rights Day**





Mr. Satish Kawale Addressing on the occasion of "Human Rights Day"

#### (SAVITRIBAI PHULE PUNE UNIVERSITY) MVP.Samajs

S.V.K.T. Arts, Science & Comm. College Deolali Camp, Nashik Programme :- Human Risht Ory Attendance Sheet

| Attenuance sheet |  |
|------------------|--|
| <br>             |  |

| Sr.No. | 10/12/2017.<br>Name of Student               | Signature   |
|--------|----------------------------------------------|-------------|
| 1      | stradella straji Maisdhe                     | thisdue     |
| 2      | Manish Mathure                               | Motherce    |
| 3      | Rogic Balle Jadhow                           | Quaja       |
| 4      | Abhij'est Katarc                             | Katazo      |
| 5      | Pallavi Rajesh Pagare                        | Paran