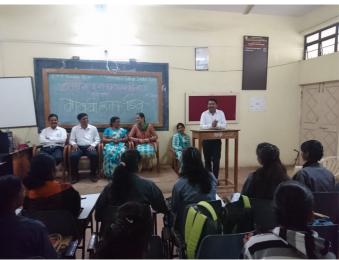

|                         |
| e                                                                        |                                      |                      | LEGE DEOLAU             |
|                                                                          |                                      |                      | TOAC                    |
|                                                                          |                                      |                      | the second              |
|                                                                          | e Uday Larman                        | e Uday Larman Fy.Bsc | e Uday Larman Fy.Bs On  |

SM Prof. S. M. Jadhav H. O. D Dept. Of Geography S.V.K.T. College Deolali Cam;

### **Human Rights Day**





Mr. Satish Kawale Addressing on the occasion of "Human Rights Day"

#### (SAVITRIBAI PHULE PUNE UNIVERSITY) MVP.Samajs

S.V.K.T. Arts, Science & Comm. College Deolali Camp, Nashik Programme :- Human Risht Ory Attendance Sheet

| Attenuance sheet |  |
|------------------|--|
| <br>             |  |

| Sr.No. | 10/12/2017.<br>Name of Student               | Signature   |
|--------|----------------------------------------------|-------------|
| 1      | stradella straji Maisdhe                     | thisdue     |
| 2      | Manish Mathure                               | Motherce    |
| 3      | Rogic Balle Jadhow                           | Quaja       |
| 4      | Abhij'est Katarc                             | Katazo      |
| 5      | Pallavi Rajesh Pagare                        | Paran