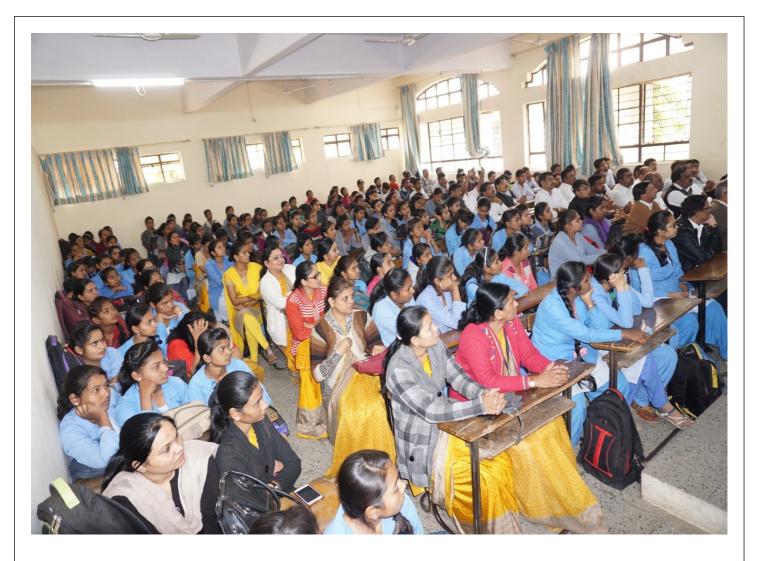

Attendance - 60 students were present

Head of Commerce Department Prof. Shashikant Bhoj, Prof. S.M Jadhav, Prof. Amritkar ,Prof. S.W. Pawar and students performing worship on the occasion of Mahatma Phule Memorial Day on 28th