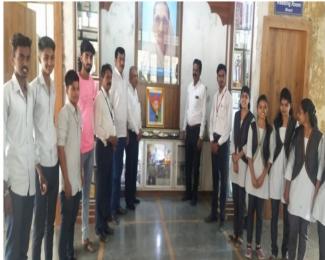

### Mahatma Phule Death Anniversary

A polite greeting program was held on 28th November 2017 at Smt. Vimalaben Khimji Tejukaya College of Arts, Science and Commerce Deolali Camp of Maratha Vidyaprasarak Samaj Nashik on the occasion of the death anniversary of great social reformer Mahatma Phule. The image of Mahatma Phule was worshiped at the hands of Principal Dr. Vijay Medhane: VD Kapadi and all the faculty and non-teaching staff were present.Principal Dr. Vijay Medhane: VD Kapadi and all the faculty and non-teaching staff were present.Principal Dr. Vijay Medhane: Staff and the faculty and non-teaching staff were present.Principal Dr. Vijay Medhane: Staff and the the staff and the mainstream and gave legal justice to the farmers and agriculture. Today it is a big task in the interest of the contry. He said that it would be a true tribute to flowers to take inspiration and preserve the heritage of progressive thought. This program was organized by the <u>Marathi Department</u>. B.S. Dhoke thanked him.

Attendance - 60 students were present

Head of Commerce Department Prof. Shashikant Bhoj, Prof. S.M Jadhav, Prof. Amritkar ,Prof. S.W. Pawar and students performing worship on the occasion of Mahatma Phule Memorial Day on 28th