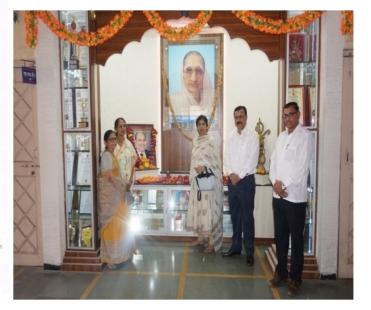

### Mahatma Phule Death Anniversary

A polite greeting program was held on 28th November 2017 at Smt. Vimalaben Khimji Tejukaya College of Arts, Science and Commerce Deolali Camp of Maratha Vidyaprasarak Samaj Nashik on the occasion of the death anniversary of great social reformer Mahatma Phule. The image of Mahatma Phule was worshiped at the hands of Principal Dr. Vijay Medhane: VD Kapadi and all the faculty and non-teaching staff were present.Principal Dr. Vijay Medhane: VD Kapadi and all the faculty and non-teaching staff were present.Principal Dr. Vijay Medhane: Staff and the faculty and non-teaching staff were present.Principal Dr. Vijay Medhane: Staff and the the staff and the mainstream and gave legal justice to the farmers and agriculture. Today it is a big task in the interest of the contry. He said that it would be a true tribute to flowers to take inspiration and preserve the heritage of progressive thought. This program was organized by the <u>Marathi Department</u>. B.S. Dhoke thanked him.

Attendance - 60 students were present

Head of Commerce Department Prof. Shashikant Bhoj, Prof. S.M Jadhav, Prof. Amritkar ,Prof. S.W. Pawar and students performing worship on the occasion of Mahatma Phule Memorial Day on 28th