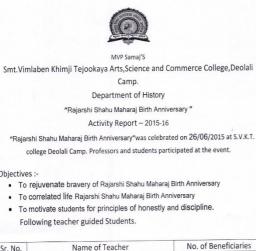

# 7.1.11 Celebration of days, events and persons of importance Birth Anniversary of Rajshree Shahu Maharaj

| Sr. No. | Name of Teacher     | No. of Beneficiaries |
|---------|---------------------|----------------------|
| 1       | Mr.Satish Patil     | 56                   |
| 2       | Dr. Mangala Nikumbh |                      |

Outcome :- . Faculty as well as student got inspired. Inculcated nationalism, thoughts among students Value of celebration of Samata, for unity.

Objectives :-

Felicitating Resource person Mr.Satish Patil on behalf of Rajarshi Shahu Maharaj Birth Anniversary