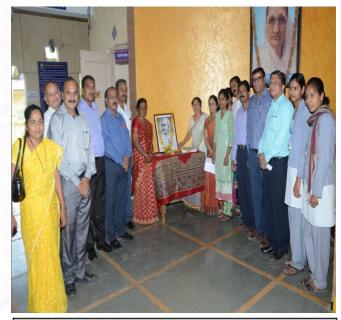

### Mahatma Phule Death Anniversary

A polite greeting program was held on 28th November 2017 at Smt. Vimalaben Khimji Tejukaya College of Arts, Science and Commerce Deolali Camp of Maratha Vidyaprasarak Samaj Nashik on the occasion of the death anniversary of great social reformer Mahatma Phule. The image of Mahatma Phule was worshiped at the hands of Principal Dr. Vijay Medhane: VD Kapadi and all the faculty and non-teaching staff were present.Principal Dr. Vijay Medhane: VD Kapadi and all the faculty and non-teaching staff were present.Principal Dr. Vijay Medhane: Staff and the faculty and non-teaching staff were present.Principal Dr. Vijay Medhane: Staff and the the staff and the mainstream and gave legal justice to the farmers and agriculture. Today it is a big task in the interest of the contry. He said that it would be a true tribute to flowers to take inspiration and preserve the heritage of progressive thought. This program was organized by the <u>Marathi Department</u>. B.S. Dhoke thanked him.

Attendance - 60 students were present

Head of Commerce Department Prof. Shashikant Bhoj, Prof. S.M Jadhav, Prof. Amritkar ,Prof. S.W. Pawar and students performing worship on the occasion of Mahatma Phule Memorial Day on 28th