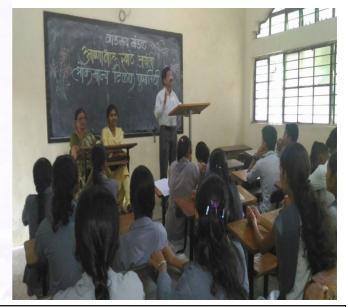

Outcome :- . Faculty as well as student got inspired. Inculcated nationalism, thoughts among students Value of celebration of Samata, for unity.

Objectives :-

Felicitating Resource person Mr.Satish Patil on behalf of Rajarshi Shahu Maharaj Birth Anniversary