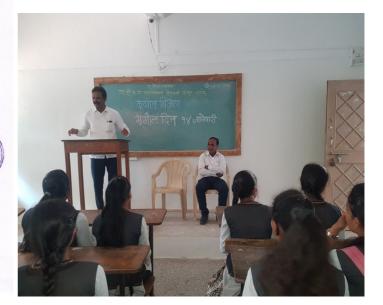

# 7.1.11 Celebration of days, events and persons of importance Birth Anniversary of Rajshree Shahu Maharaj

| Sr. No. | Name of Teacher     | No. of Beneficiaries |
|---------|---------------------|----------------------|
| 1       | Mr.Satish Patil     | 56                   |
| 2       | Dr. Mangala Nikumbh |                      |

Outcome :- . Faculty as well as student got inspired. Inculcated nationalism, thoughts among students Value of celebration of Samata, for unity.

Objectives :-

Felicitating Resource person Mr.Satish Patil on behalf of Rajarshi Shahu Maharaj Birth Anniversary