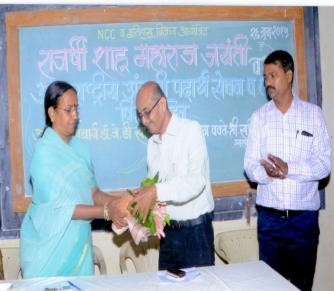

Outcome :- . Faculty as well as student got inspired. Inculcated nationalism, thoughts among students Value of celebration of Samata, for unity.

Objectives :-

Felicitating Resource person Mr.Satish Patil on behalf of Rajarshi Shahu Maharaj Birth Anniversary