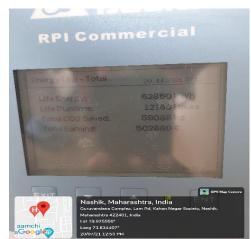

#### Wheeling to Grid

College has installed Roof Top Solar system of 48 panel with capacity of 15.3 KW in the month of April-2018. The Solar generated energy is utilized in college and excess energy is exported to Maharashtra State Electricity Distribution Board, Nashik which is cost benefited to the college. The saved energy average data is as follows:

|                        | Unit     |           |            |                      |  |  |  |  |  |
|------------------------|----------|-----------|------------|----------------------|--|--|--|--|--|
| Year                   | Import   | Generated | Percentage | Average Export/Month |  |  |  |  |  |
| 2018 (Last 7<br>month) | 1607.25  | 1538.25   | 95.70695   | 300 to 600           |  |  |  |  |  |
| 2019                   | 2502.75  | 1450.5    | 57.95625   | 300 to 600           |  |  |  |  |  |
| 2020                   | 1125,083 | 1841.25   | 163.65     | 300 to 600           |  |  |  |  |  |