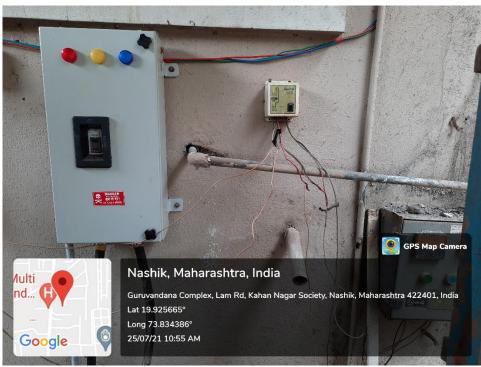

Roof top Solar Panel

Instrument of solar energy

# 2. Wheeling to grid-

#### Wheeling to Grid

College has installed Roof Top Solar system of 48 panel with capacity of 15.3 KW in the month of April-2018. The Solar generated energy is utilized in college and excess energy is exported to Maharashtra State Electricity Distribution Board, Nashik which is cost benefited to the college. The saved energy average data is as follows: