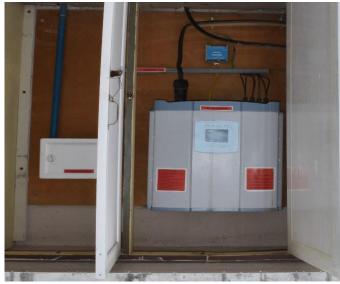

Roof top Solar Panel

Instrument of solar energy

#### Wheeling to Grid

College has installed Roof Top Solar system of 48 panel with capacity of 15.3 KW in the month of April-2018. The Solar generated energy is utilized in college and excess energy is exported to Maharashtra State Electricity Distribution Board, Nashik which is cost benefited to the college. The saved energy average data is as follows: