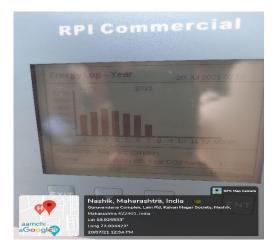

#### Wheeling to Grid

College has installed Roof Top Solar system of 48 panel with capacity of 15.3 KW in the month of April-2018. The Solar generated energy is utilized in college and excess energy is exported to Maharashtra State Electricity Distribution Board, Nashik which is cost benefited to the college. The saved energy average data is as follows:

|                        | Unit     |           |            |                      |  |  |  |  |  |
|------------------------|----------|-----------|------------|----------------------|--|--|--|--|--|
| Year                   | Import   | Generated | Percentage | Average Export/Month |  |  |  |  |  |
| 2018 (Last 7<br>month) | 1607.25  | 1538.25   | 95.70695   | 300 to 600           |  |  |  |  |  |
| 2019                   | 2502.75  | 1450.5    | 57.95625   | 300 to 600           |  |  |  |  |  |
| 2020                   | 1125,083 | 1841.25   | 163.65     | 300 to 600           |  |  |  |  |  |