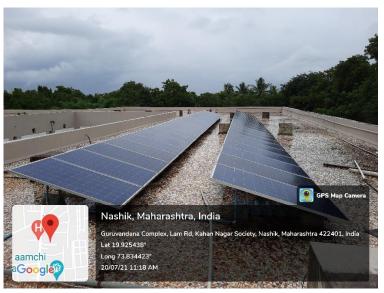

Roof top Solar Panel

Instrument of solar energy

#### Wheeling to Grid

College has installed Roof Top Solar system of 48 panel with capacity of 15.3 KW in the month of April-2018. The Solar generated energy is utilized in college and excess energy is exported to Maharashtra State Electricity Distribution Board, Nashik which is cost benefited to the college. The saved energy average data is as follows: