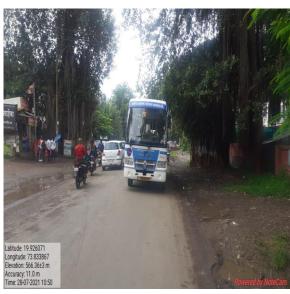

## 3. Public Transport

- Maharashtra state Transport of Nashik division sanctioned bus stop for college
- As the college is situated in urban locality, there is good frequency of public transport and autos
- Facility like issuing of bonafide certificate for monthly concession of pass for public transportation is made available.
- Regular follow up about increasing frequency of buses as well as change in timings of buses during examination period is taken by the college authority.
- Maharashtra State Transport rural and city buses timetable is displayed in college main porch for student and staff