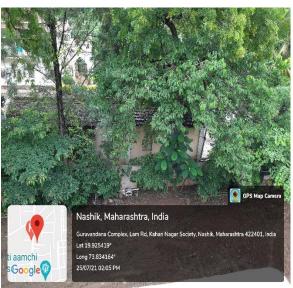

30. | Cycas                 | Cycas revoluta         | 1   |
| 31. | Safed Babool          | Leucaena leucocephala  | 13  |
| 32. | Aashta, Bhendi vruksh | Thespesia populnea     | 1   |
| 33. | Kanchan               | Bauhinia variegata     | 4   |
| 34. | Behada                | Terminilia bellirica   | 3   |
| 35. | Chandan               | Santalum album         | 1   |
| 36. | Ear leaf Acacia       | Acacia auriculiformis  | 9   |
| 37. | Kassod tree           | Cassia siamea          | 6   |
|     |                       | Total                  | 254 |





# **Google Image of College Campus**



# Tree plantation on special occasions on & off the campus





**Tree Plantation at Shenit** 







Tree Plantation at Shevage Darana Tree Plantation on college campus on World EVS Day