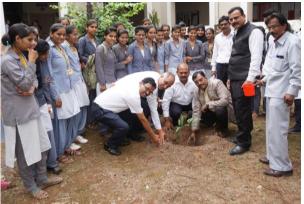

## e) Landscaping with trees and plants

# Tree plantation on special occasions on & off the campus

**Tree Plantation at Shenit** 

Tree Plantation at Shevage Darana Tree Plantation on college campus on World EVS Day