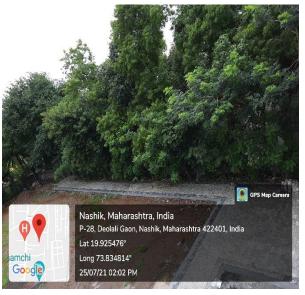

| 30. | Cycas                 | Cycas revoluta         | 1   |
| 31. | Safed Babool          | Leucaena leucocephala  | 13  |
| 32. | Aashta, Bhendi vruksh | Thespesia populnea     | 1   |
| 33. | Kanchan               | Bauhinia variegata     | 4   |
| 34. | Behada                | Terminilia bellirica   | 3   |
| 35. | Chandan               | Santalum album         | 1   |
| 36. | Ear leaf Acacia       | Acacia auriculiformis  | 9   |
| 37. | Kassod tree           | Cassia siamea          | 6   |
|     |                       | Total                  | 254 |





# **Google Image of College Campus**



# Tree plantation on special occasions on & off the campus





**Tree Plantation at Shenit** 







Tree Plantation at Shevage Darana Tree Plantation on college campus on World EVS Day