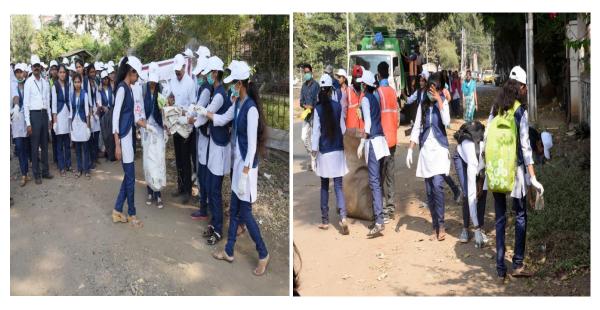

#### Report of Plastic Ban Campaign

Maratha Vidya Prasarak Samaj's Srimati Vimlaben Khimji Tejookaya Arts, Science and Commerce College, Deolali Camp, Nasik and NSS organized a campaign to collect the Plastic and make people aware to ban plastic use. All (136) the Volunteers under the guidance of Prin. Dr. Vijay Medhane took out the rally through Deolali Camp on 12th Oct. 2018. Speaking on the occasion Prin. Dr. Vijay Medhane said that plastic pollutes rivers, food supply, blocks drainages, and also harms the animals. We all should ban plastic bags . We should convince the people to carry their own bags with them. Shopkeepers and Vegetable vendors should be encouraged to convince their customers to bring their own bags with them . NSS volunteers also performed a street play and convinced the people to ban use of all types of plastic bags. In this campaign Prin. Vijay Medhane, NSS Programme Officer Prof. Milind Thakare, Prof. T. B Pekhale ,Prof.Smt.Savita Aher, Vice Principal Smt. S.A.Adke and all the faculty members actively participated in the Plastic Ban Campaign .