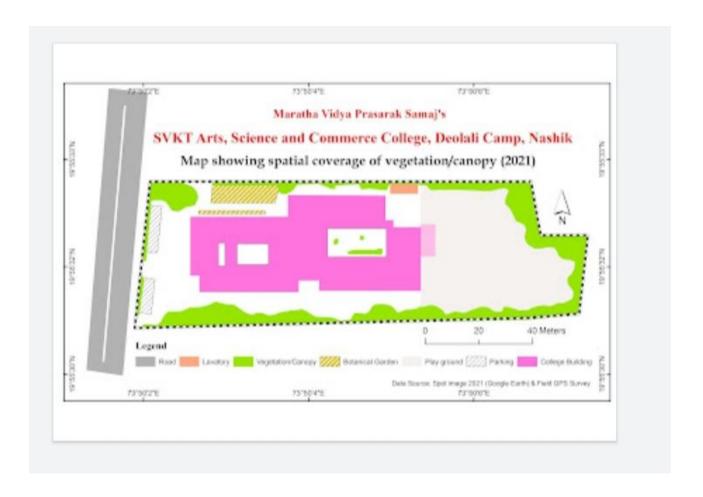

## e) Landscaping with trees and plants

## List of Plants with identification on the campus

| Sr.No. | Common Name   | Botanical Name           | Nos. |
|--------|---------------|--------------------------|------|
| 1.     | Supari        | Areca catechu            | 49   |
| 2.     | Almond        | Terminalia catappa       | 6    |
| 3.     | Ashoka        | Polyanthia longifolia    | 21   |
| 4.     | Mango         | Mangifera indica         | 19   |
| 5.     | Imli (Chinch) | Tamarindus indica        | 9    |
| 6.     | Peru          | Psidium guajava          | 5    |
| 7.     | Ramphal       | Annona reticulata        | 6    |
| 8.     | Apta          | Bauhinia racemosa        | 6    |
| 9.     | Sitaphal      | Annona squamosa L        | 16   |
| 10.    | Gulmohar      | Delonix regia            | 19   |
| 11.    | Bottle brush  | Callistemons lanceotus   | 2    |
| 12.    | Shankasur     | Ceasalphinia pulcherima  | 3    |
| 13.    | Bakanimb      | Melia azedarch           | 2    |
| 14.    | Jamun         | Syzygium cumini          | 5    |
| 15.    | Kardal        | Canna indica             | 9    |
| 16.    | Pimpal        | Ficus religiosa          | 1    |
| 17.    | Sag           | Tectona grandis          | 1    |
| 18.    | Phanas        | Artocarpus heterophyllus | 3    |
| 19.    | Jaswand       | Hibiscus rosasinensis    | 4    |
| 20.    | Bamboo        | Bambusa vulgaris         | 15   |
| 21.    | Kadunimb      | Azadirachta indica       | 5    |
| 22.    | Vad           | Ficus bengalensis        | 2    |
| 23.    | Banana        | Musa paradisiaca         | 1    |
| 24.    | Shevga        | Moringa oleifera         | 1    |

| 25. | Lemon                 | Citrus limon           | 2   |
|-----|-----------------------|------------------------|-----|
| 26. | Castor bean           | Ricinus communis       | 1   |
| 27. | Chapha                | Plumeria rubra         | 1   |
| 28. | Coconut               | Cocus nucifera         | 1   |
| 29. | Parijat               | Nyctanthes arbortritis | 1   |
| 30. | Cycas                 | Cycas revoluta         | 1   |
| 31. | Safed Babool          | Leucaena leucocephala  | 13  |
| 32. | Aashta, Bhendi vruksh | Thespesia populnea     | 1   |
| 33. | Kanchan               | Bauhinia variegata     | 4   |
| 34. | Behada                | Terminilia bellirica   | 3   |
| 35. | Chandan               | Santalum album         | 1   |
| 36. | Ear leaf Acacia       | Acacia auriculiformis  | 9   |
| 37. | Kassod tree           | Cassia siamea          | 6   |
|     |                       | Total                  | 254 |