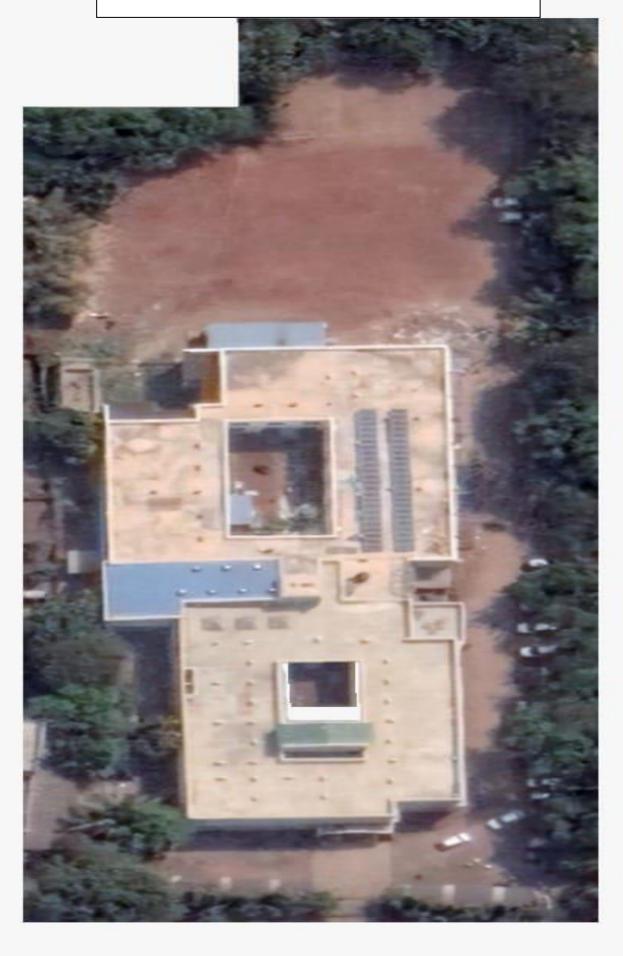

| 27. | Chapha                | Plumeria rubra         | 1   |
| 28. | Coconut               | Cocus nucifera         | 1   |
| 29. | Parijat               | Nyctanthes arbortritis | 1   |
| 30. | Cycas                 | Cycas revoluta         | 1   |
| 31. | Safed Babool          | Leucaena leucocephala  | 13  |
| 32. | Aashta, Bhendi vruksh | Thespesia populnea     | 1   |
| 33. | Kanchan               | Bauhinia variegata     | 4   |
| 34. | Behada                | Terminilia bellirica   | 3   |
| 35. | Chandan               | Santalum album         | 1   |
| 36. | Ear leaf Acacia       | Acacia auriculiformis  | 9   |
| 37. | Kassod tree           | Cassia siamea          | 6   |
|     |                       | Total                  | 254 |





# **Google Image of College Campus**



# Tree plantation on special occasions on & off the campus





**Tree Plantation at Shenit** 







Tree Plantation at Shevage Darana Tree Plantation on college campus on World EVS Day