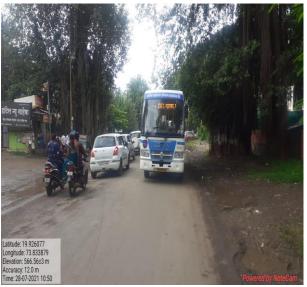

## 3. Public Transport

- Maharashtra state Transport of Nashik division sanctioned bus stop for college
- As the college is situated in urban locality, there is good frequency of public transport and autos
- Facility like issuing of bonafide certificate for monthly concession of pass for public transportation is made available.
- Regular follow up about increasing frequency of buses as well as change in timings of buses during examination period is taken by the college authority.
- Maharashtra State Transport rural and city buses timetable is displayed in college main porch for student and staff