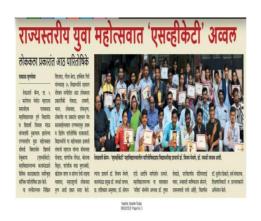

# **Cultural activities**

Savitribai Phule Pune University and Vidyarthi Vikas Mandal jointly organized state level inter-collegiate folk art festival competition at Maharaja Sayajirao Gaikwad College, Malegaon
Our college won the FIRST PRIZE in this completion.