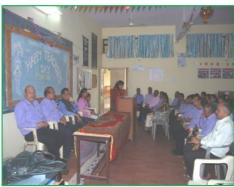

**International Literacy Day.** 

Mr. Vijay Nikumbh, Manager, HRD, Perfect Circle India Ltd, addressing the audience on the topic Role of Literacy in Human Resource Development on 8the September. 2019 on the occasion of International Literacy Day.