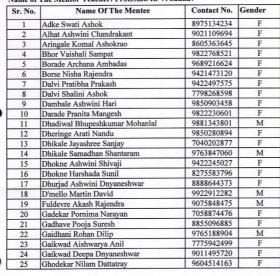

# M.V.P.Samaj's S.V.K.T Arts, Science and Commerce College, Deolali Camp, Tashrik Nasr

Department of Commerce Name of Mentor- Prof.V.G.Gaikwad

| Year:   | 2019 | -2020 |
|---------|------|-------|
| Class:- | FYB  | COM   |

| Sr .No. | Name of the Mentee           | Contact Number | Gender |
|---------|------------------------------|----------------|--------|
| 1       | Gayatri Harbirlal            | 8830292371     | F      |
| 2       | Mayank Singh .               | 7007410196     | M      |
| 3       | Adke Vrushabh Eknath         | 7028524104     | M      |
| 4       | Balve Archana Pandharinath   | 9158710170     | F      |
| 5       | Bhavle Roshan Arun           | 9822433430     | M      |
| 6       | Bhawar Anjali Sanjay         | 9552166224     | F      |
| 7       | Bhor Deepak Sanjay           | 9096908717     | M      |
| 8       | Bhor Gayatri Sudam           | 8554882838     | F      |
| 9       | Bhor Pratik Govind           | 8975761296     | M      |
| 10      | Bhor Tejal Rajendra          | 9623264922     | F      |
| 11      | Bhor Yash Ganesh             | 7756921411     | M      |
| 12      | Bodke Akansha Subhash        | 9881949164     | F      |
| 13      | Borade Deepali Anil          | 9623289868     | F      |
| 14      | Chauhan Deepanjali Vijay     | 7038840238     | F      |
| 15      | Chavan Sakshi Marayan        | 7219327819     | F      |
| 16      | Das Mariam Arokiaswamy       | 9579533409     | F      |
| 17      | Dheringe Gayatri Tukaram     | 9834719892     | F      |
| 18      | Dhokane Gayatri Shiyaji      | 9767541673     | F      |
| 19      | Dhokane Kaveri Balwant       | 9370538277     | F      |
| 20      | Dhongade Gayatri Gangadhar   | 8806169371     | F      |
| 21      | Dhongade Priya Mohan         | 7507872068     | F      |
| 22      | Gadekar Swati Valmik         | 9657985949     | F      |
| 23      | Gaidhani Gayatri Dnyaneshwar | 9075811469     | F      |
| 24      | Gaikwad Achal Arun           | 9822479894     | F      |
| 25      | Gaikwad Praphulla Shankar    | 9112352477     | M      |
| 26      | Gawali Rutuja Tanaji         | 9545253022     | F      |
| 27      | Gawande Radhika Lahanu       | 8007398584     | F      |
| 28      | Ghodekar Akash Mukunda       | 9637469733     | M      |
| 29      | Ghorpade Raj Ambadas         | 9673833027     | . M    |
| 30      | Gite Harshad Hemant          | 7219888403     | M      |
| 31      | Godse Aditya Somnath         | 7350143261     | M      |
| 32      | Godse Deepali Banaji         | 7588135699     | F      |
| 33      | Godse Nikita Bajirao         | 9763417516     | F      |
| 34      | Godse Priyanka Prabhakar     | 9284319431     | F      |
| 35      | Handore Komal Balasaheb      | 7020915681     | F      |
| 36      | Jadhay Ganesh Sharad         | 8888776457     | M      |
| 37      | Jadhav Krishna Harilal       | 9922933899     | M      |
|         |                              | 7722733077     | IVI    |
|         |                              |                |        |