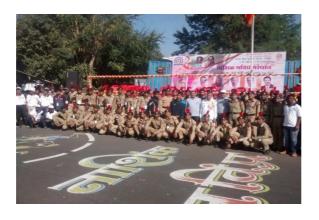

• National and state level marathon organized by parent institute in January first week every year.

MVP Marathon

Road safety Abhiyan

AIDS awareness Rally

Fit India Movement

Teachers Day Celebrations