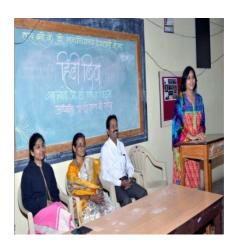

On The occasion of Marathi Bhasha Din, HoD of Marathi Dept- Dr.B.S.Dhoke Delivering Lecture on 27 Feb 2017