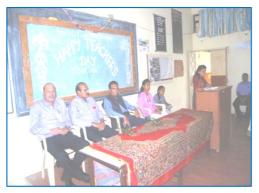

**International Literacy Day.** 

Mr. Vijay Nikumbh, Manager, HRD, Perfect Circle India Ltd, addressing the audience on the topic Role of Literacy in Human Resource Development on 8the September. 2019 on the occasion of International Literacy Day.