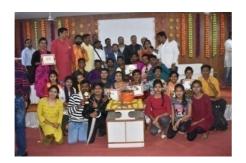

# **Cultural activities**

Savitribai Phule Pune University and Vidyarthi Vikas Mandal jointly organized state level inter-collegiate folk art festival competition at Maharaja Sayajirao Gaikwad College, Malegaon
Our college won the FIRST PRIZE in this completion.