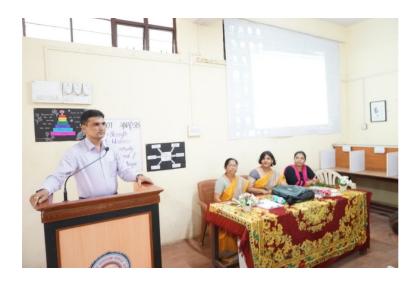

**International Literacy Day.** 

Mr. Vijay Nikumbh, Manager, HRD, Perfect Circle India Ltd, addressing the audience on the topic Role of Literacy in Human Resource Development on 8the September. 2019 on the occasion of International Literacy Day.