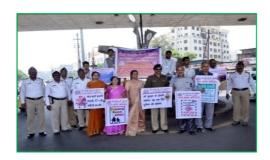

• National and state level marathon organized by parent institute in January first week every year.

MVP Marathon

Road safety Abhiyan

AIDS awareness Rally

Fit India Movement

Teachers Day Celebrations