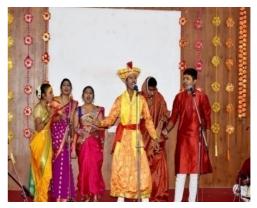

# **Cultural activities**

Savitribai Phule Pune University and Vidyarthi Vikas Mandal jointly organized state level inter-collegiate folk art festival competition at Maharaja Sayajirao Gaikwad College, Malegaon
Our college won the FIRST PRIZE in this completion.