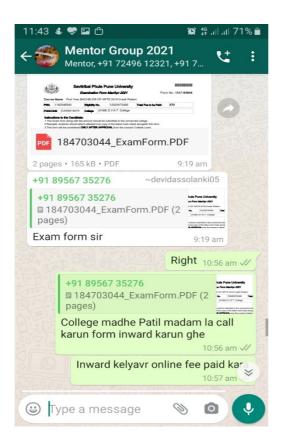

|                              | 7722733077     | IVI    |
|         |                              |                |        |

Dr.S.L. Bhoj HOD, Commerce

Dr.V.J.Medhane
Principal
PRINCIPAL
Smt.Vimilaben Khimji Tejookaya,
Arts, Science & Commerce College
Deolali Camp, (Nasik)

| • Student Mentoring by Mentors Using                   |  |
|--------------------------------------------------------|--|
| <ul> <li>Student Mentoring by Mentors Using</li> </ul> |  |
|                                                        |  |
|                                                        |  |
| Digital media                                          |  |
|                                                        |  |
| Digital media                                          |  |









•

•



# Literacy association—

Literacy association of college organizes different activities as—

# **Literary Association**

Smt. S.D. Aher ----- Chairman
Dr. S.B. Singh ----- Member
Dr.K.H.Rakibe ----- Member
Mr. D.T. Jadhav ---- Member

Khan AlaqsaEdris Ahmed- student representative

• The association organizes activities as

**International Literacy Day.** 



Mr. Vijay Nikumbh, Manager, HRD, Perfect Circle India Ltd, addressing the audience on the topic Role of Literacy in Human Resource Development on 8the September. 2019 on the occasion of International Literacy Day.



On The occasion of Marathi Bhasha Din, HoD of Marathi Dept- Dr.B.S.Dhoke Delivering Lecture on 27 Feb 2017



# • Promotion of Diversity and inclusivity

Different sports and cultural activities are organized inside the