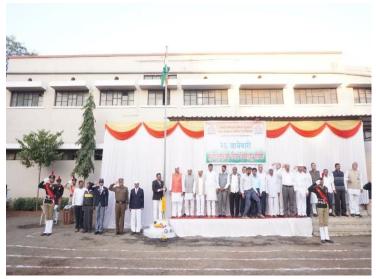

#### Report Maharashtra Din (2018-19)

NCC unit of SVKT Arts, Science and Commerce College has organized 01st May Maharashtra Din, Maharashtra Day, commonly known as Maharashtra Din, commemorating the formation of the state of Maharashtra from the division of the Bombay State on 1 May 1960. Maharashtra Day is commonly associated with parades and political speeches and ceremonies, in addition to various other public and private events celebrating the history and traditions of Maharashtra. Flag is hoisted at the college in the presence of principal and dignitaries as they commemorate the day with tributes to martyrs on this day. Personalities from various backgrounds such as sportspersons, police officials, and doctors attended the programme. Maharashtra Diwas or Maharashtra Din signifies the victory celebration for a Marathi political movement based on linguistics. The vocal mobilization of the late 1950s and the early 1960s has left a deep-rooted impact on the people of Maharashtra and its culture and traditions. Keeping this view in mind our NCC unit organizes this programme for all students and staff. Principal, Dr. V. J. Medhane, CTO P. C. Gangurde and Staff of our college arranges this programme every year.

Celebration of Maharashtra Din