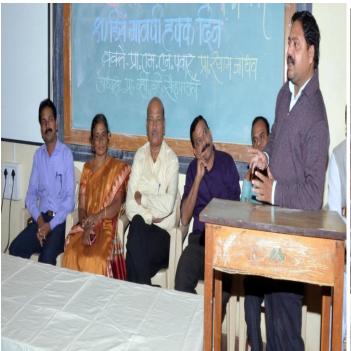

#### Surgical Strike Day (2018-19)

SVKT ASC College, NCC Unit organized Special lecture on surgical strike day on  $29^{\text{th}}\,$ September 2018 as per the instruction of 7 Maharashtra Battalion NCC, HPT College Campus Nashik. In this Lecture 43 cadets our of NCC Unit, along with other students and staff of our college participated. Among them Senior Under Officer (SUO), Junior Under Officer (JUO) and Battalion staff were also present. Col. Vinod Malik gave lecture on surgical strike and also shared his experience in defense service. In this lecture cadets asked question to Col. Vinod Malik. Principal Dr. Vijay J. Medhane of the college gave information and importance of defense services in nation's security to cadets. Col. Vinod Malik encouraged to cadets for enter in defense services. CTO, P. C. Gangurde of NCC unit conducted this lecture for the year 2018-

P.PCC. GangurduRDE CTOC T O

7, MAH, BN NCC NASHIK
SVKT ARTS COMM & SCI.COLLEGE
DEOLALI CAMP, (NASHIK)

Dr. V. J. Medhane PRPrincipal

Rtd. Col. Vinod Malik lecture on Surgical Strike Day

SVKT Arts, Science and Commerce College, Deolali Camp, Nashik