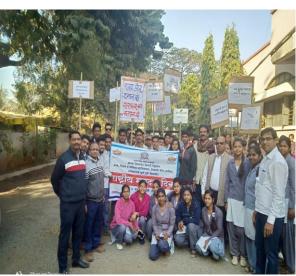

Center Code No.: 0168

Report Road Safety Week February 2019

NCC unit of SVKT Arts, Science and Commerce College organized Road Safety awareness in society. NCC cadets created awareness among peoples by driving rally and gave information regarding road safety. About 1.3 million people die on the world's roads and  $20\,$  -  $50\,$ million are injured every year. Road traffic crashes are a major cause of death among all age groups and the leading cause of death for children and young adults aged 5-29 years. The risk of dying in a road traffic crash is more than 3 times higher in low-income countries than in highincome countries. NCC cadets also talked about the importance of wearing helmet while driving, use of seatbelt, signs of traffic, use of signals. Every year our NCC cadets participates in this activity. This year cadets visited to Nashik police and attended programme at golf club ground. CTO, P. C. Gangurde arranged and helped to cadets. Principal, Dr. V. J. Medhane delivered speech about road safety and gave some instructions regarding the same.

NCC cadets presents for Road Safety programme at golf club ground on 04/02/2019