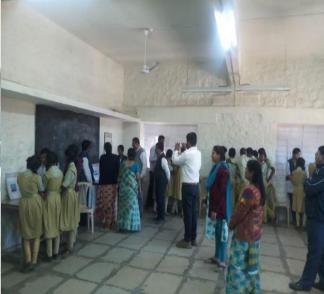

#### Surgical Strike Day (2018-19)

SVKT ASC College, NCC Unit organized Special lecture on surgical strike day on  $29^{\text{th}}\,$ September 2018 as per the instruction of 7 Maharashtra Battalion NCC, HPT College Campus Nashik. In this Lecture 43 cadets our of NCC Unit, along with other students and staff of our college participated. Among them Senior Under Officer (SUO), Junior Under Officer (JUO) and Battalion staff were also present. Col. Vinod Malik gave lecture on surgical strike and also shared his experience in defense service. In this lecture cadets asked question to Col. Vinod Malik. Principal Dr. Vijay J. Medhane of the college gave information and importance of defense services in nation's security to cadets. Col. Vinod Malik encouraged to cadets for enter in defense services. CTO, P. C. Gangurde of NCC unit conducted this lecture for the year 2018-

P.PCC. GangurduRDE CTOC T O

7, MAH, BN NCC NASHIK
SVKT ARTS COMM & SCI.COLLEGE
DEOLALI CAMP, (NASHIK)

Dr. V. J. Medhane PRPrincipal

Rtd. Col. Vinod Malik lecture on Surgical Strike Day

SVKT Arts, Science and Commerce College, Deolali Camp, Nashik