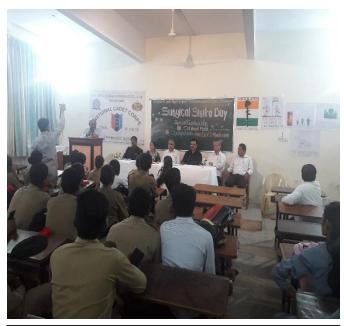

#### Surgical Strike Day (2018-19)

SVKT ASC College, NCC Unit organized Special lecture on surgical strike day on  $29^{\text{th}}\,$ September 2018 as per the instruction of 7 Maharashtra Battalion NCC, HPT College Campus Nashik. In this Lecture 43 cadets our of NCC Unit, along with other students and staff of our college participated. Among them Senior Under Officer (SUO), Junior Under Officer (JUO) and Battalion staff were also present. Col. Vinod Malik gave lecture on surgical strike and also shared his experience in defense service. In this lecture cadets asked question to Col. Vinod Malik. Principal Dr. Vijay J. Medhane of the college gave information and importance of defense services in nation's security to cadets. Col. Vinod Malik encouraged to cadets for enter in defense services. CTO, P. C. Gangurde of NCC unit conducted this lecture for the year 2018-

P.PCC. GangurduRDE CTOC T O

7, MAH, BN NCC NASHIK
SVKT ARTS COMM & SCI.COLLEGE
DEOLALI CAMP, (NASHIK)

Dr. V. J. Medhane PRPrincipal

Rtd. Col. Vinod Malik lecture on Surgical Strike Day

SVKT Arts, Science and Commerce College, Deolali Camp, Nashik