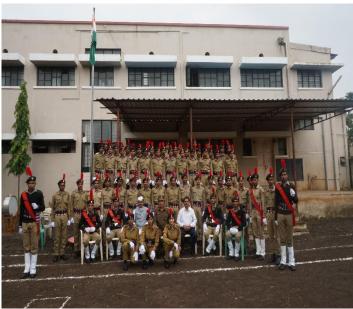

#### Report Maharashtra Din (2018-19)

NCC unit of SVKT Arts, Science and Commerce College has organized 01st May Maharashtra Din, Maharashtra Day, commonly known as Maharashtra Din, commemorating the formation of the state of Maharashtra from the division of the Bombay State on 1 May 1960. Maharashtra Day is commonly associated with parades and political speeches and ceremonies, in addition to various other public and private events celebrating the history and traditions of Maharashtra. Flag is hoisted at the college in the presence of principal and dignitaries as they commemorate the day with tributes to martyrs on this day. Personalities from various backgrounds such as sportspersons, police officials, and doctors attended the programme. Maharashtra Diwas or Maharashtra Din signifies the victory celebration for a Marathi political movement based on linguistics. The vocal mobilization of the late 1950s and the early 1960s has left a deep-rooted impact on the people of Maharashtra and its culture and traditions. Keeping this view in mind our NCC unit organizes this programme for all students and staff. Principal, Dr. V. J. Medhane, CTO P. C. Gangurde and Staff of our college arranges this programme every year.

Celebration of Maharashtra Din