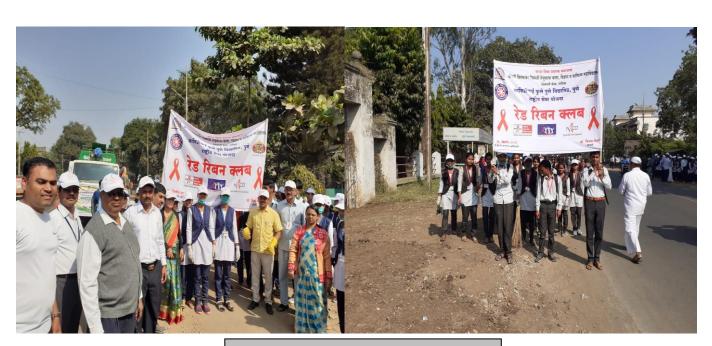

nday.. The placards stated that the disease was not a problem of an individual, but a problem of society and it could be resolved by fighting together. The participants were wearing red ribbons, the global symbol for solidarity with HIV-positive people and those living with AIDS. Principal Dr. Principal Dr. Vijay Medhane , Sports Director Mr. Sopan Jadhav , Mr. Avinash Kale ,NSS Programme Officers Mr. Milind Thakare, Mr. Vijay Gaikwad. Smt.Savita Ahire , Mr.Kiran Gaikwad , Mr. Vice-Principal Dr. Vitthal Kapadi, Dr.Shashikant Bhoj, Prof. Daultrao Shinde , Prof. Sham Jadhav and Teaching and Non-Teaching Staff actively participated in the awareness rally which was concluded at the Sansari Naka.

(Nahachuray NSS Programme Officer (Mr. Milind Thakare)



Mellen Principal (Dr. Vijay Medhane)





**AIDS Prevention Awareness Rally** 

#### **III. Enviromental Consciousness**



MARATHA VIDYA PRASARAK SAMAJ'S Shrimati Vimlaben Khimji Tejookaya ARTS, SCIENCE AND COMMERCE COLLEGE
(S.V.K.T. College)
Lam Road, Deolali Camp, Naka No. 6, Nashik - 422 401. (M.S) INDIA

Junior College Index No. J-13.07.007

Date: 09/08/2019

#### Report of Tree Plantation

MVP Samaj's SVKT Arts, Science And Commerce College, Deolali Camp and NSS Unit and launched a movement Green Maharashtra for an extensive Tree Plantation by Ministry of Forest, Maharashtra Government, in different parts of Lahvit from 1s July to 31s July 2019. The Volunteers, Villagers and teachers selected the empty places and the roadsids to plant saplings in a well-organised way. Around 1200 trees were planted and 800 trees were distr