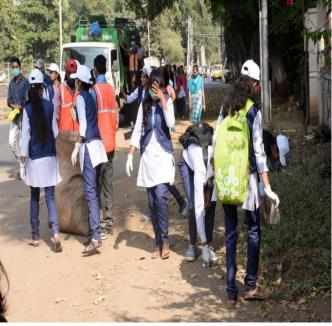

Center Code No.: 0168

Report Road Safety Week February 2019

NCC unit of SVKT Arts, Science and Commerce College organized Road Safety awareness in society. NCC cadets created awareness among peoples by driving rally and gave information regarding road safety. About 1.3 million people die on the world's roads and  $20\,$  -  $50\,$ million are injured every year. Road traffic crashes are a major cause of death among all age groups and the leading cause of death for children and young adults aged 5-29 years. The risk of dying in a road traffic crash is more than 3 times higher in low-income countries than in highincome countries. NCC cadets also talked about the importance of wearing helmet while driving, use of seatbelt, signs of traffic, use of signals. Every year our NCC cadets participates in this activity. This year cadets visited to Nashik police and attended programme at golf club ground. CTO, P. C. Gangurde arranged and helped to cadets. Principal, Dr. V. J. Medhane delivered speech about road safety and gave some instructions regarding the same.

NCC cadets presents for Road Safety programme at golf club ground on 04/02/2019