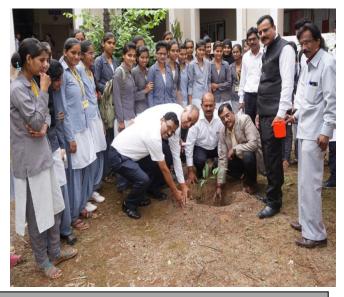

#### Report Maharashtra Din (2018-19)

NCC unit of SVKT Arts, Science and Commerce College has organized 01st May Maharashtra Din, Maharashtra Day, commonly known as Maharashtra Din, commemorating the formation of the state of Maharashtra from the division of the Bombay State on 1 May 1960. Maharashtra Day is commonly associated with parades and political speeches and ceremonies, in addition to various other public and private events celebrating the history and traditions of Maharashtra. Flag is hoisted at the college in the presence of principal and dignitaries as they commemorate the day with tributes to martyrs on this day. Personalities from various backgrounds such as sportspersons, police officials, and doctors attended the programme. Maharashtra Diwas or Maharashtra Din signifies the victory celebration for a Marathi political movement based on linguistics. The vocal mobilization of the late 1950s and the early 1960s has left a deep-rooted impact on the people of Maharashtra and its culture and traditions. Keeping this view in mind our NCC unit organizes this programme for all students and staff. Principal, Dr. V. J. Medhane, CTO P. C. Gangurde and Staff of our college arranges this programme every year.

Celebration of Maharashtra Din