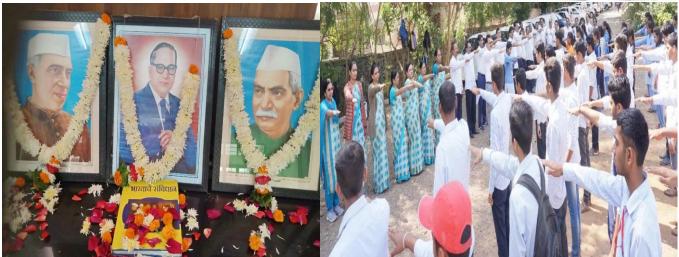

## **Constitution Day**

On the occasion of Constitution Day Principal Dr V.J. Medhane is giving oath to staff and student

On the occasion of National Unity Day Principal Dr Medhane is giving oath to staff and student