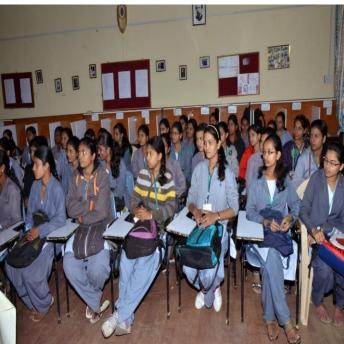

# **Human Rights Day**

Smt. Vimlaben Khimji Tejookaya Arts, Science and Commerce College, Deolali Camp. **Department of Political Science** 

"Human Rights Day" Activity Report - 2015-16

"Human Rights Day" was celebrated on 10/12/2015 at S.V.K.T. college Deolali Camp. Professors and students participated at the event.

• Objectives :- To introduce students to the values of 'human rights' and 'human values'.

Following teacher guided Students.

| Sr.No.            | Name of Teacher   | No. of Beneficiaries |  |
|-------------------|-------------------|----------------------|--|
| 1 Mr. M. N. Pawar |                   | 51                   |  |
| 2                 | Dr. Bhaskar Dhoke | - 31                 |  |