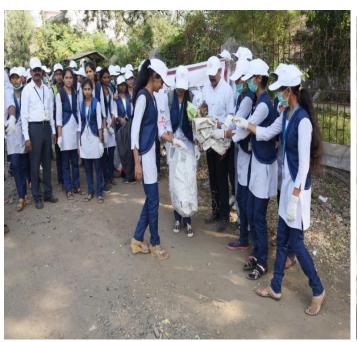

Center Code No.: 0168

Report Road Safety Week February 2019

NCC unit of SVKT Arts, Science and Commerce College organized Road Safety awareness in society. NCC cadets created awareness among peoples by driving rally and gave information regarding road safety. About 1.3 million people die on the world's roads and  $20\,$  -  $50\,$ million are injured every year. Road traffic crashes are a major cause of death among all age groups and the leading cause of death for children and young adults aged 5-29 years. The risk of dying in a road traffic crash is more than 3 times higher in low-income countries than in highincome countries. NCC cadets also talked about the importance of wearing helmet while driving, use of seatbelt, signs of traffic, use of signals. Every year our NCC cadets participates in this activity. This year cadets visited to Nashik police and attended programme at golf club ground. CTO, P. C. Gangurde arranged and helped to cadets. Principal, Dr. V. J. Medhane delivered speech about road safety and gave some instructions regarding the same.

NCC cadets presents for Road Safety programme at golf club ground on 04/02/2019