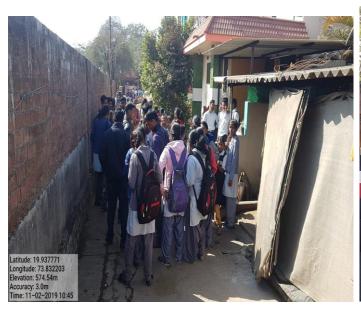

## **Voter Survey**

Smt. Vimlaben Khimji Tejookaya Arts, Science and Commerce College, Deolali Camp. Department of Political Science

> " Voters Survey" Activity Report - 2018

"Voters Awareness programme Survey was undertaken on 11/02/2019 at Vihitgaon tal,Dist - Nashik

Objectives :- Vote Awareness and to collect voter information.

Following teacher guided Students.

| Sr.No. | Name of Teacher                                      | No. of Beneficiaries |  |
|--------|------------------------------------------------------|----------------------|--|
| 1      | Dr. V. D. Kapadi (Hod ,Department of Political Sci.) | 26                   |  |
| 2      | Mr. S. S. Kawale                                     |                      |  |