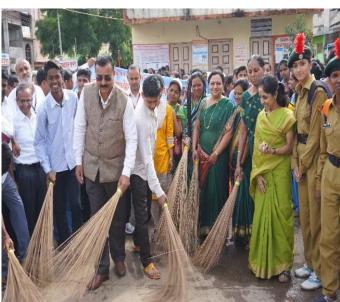

#### **Report of Blood Donation Camp**

SVKT.Arts Science and Commerce College, Dr.Vasantantrao Pawar Medical College, Hospital & Research Centre, Nashik , IQAC , Sports Department and NSS Unit organized the Blood Donation Camp at the College Campus on 05/03/2020. Principal Dr. Vijay Medhane explained the importance of blood donation. Around 110 girls/boys students participated in the Camp. 28 Students could donate the blood according to the conditions laid for the Donors. 2 teaching faculty donated the blood. Principal Dr. Vijay Medhane, Sports Director Mr. Sopan Jadhav , Mr. Avinash Kale ,NSS Programme Officers Mr. Milind Thakare, Mr. Vijay Gaikwad. Smt.Savita Ahire , Mr.Kiran Gaikwad Vice-Principal Dr. Vitthal Kapadi, Dr. Shashikant Bhoj, Prof. Daultrao Shinde , Prof. Sham Jadhav and Teaching and Non-Teaching Staff actively participated for Blood Donation Camp.

NSS Programme Officer ( Mr. Milind Thakare)

Principal (Dr. Vijay Medhane)

**Blood Donation Camp** 