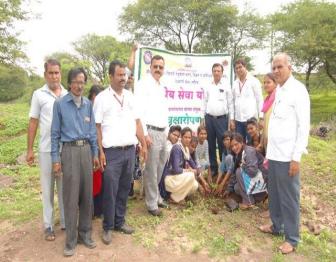

Center Code No.: 0168

Report Road Safety Week February 2019

NCC unit of SVKT Arts, Science and Commerce College organized Road Safety awareness in society. NCC cadets created awareness among peoples by driving rally and gave information regarding road safety. About 1.3 million people die on the world's roads and  $20\,$  -  $50\,$ million are injured every year. Road traffic crashes are a major cause of death among all age groups and the leading cause of death for children and young adults aged 5-29 years. The risk of dying in a road traffic crash is more than 3 times higher in low-income countries than in highincome countries. NCC cadets also talked about the importance of wearing helmet while driving, use of seatbelt, signs of traffic, use of signals. Every year our NCC cadets participates in this activity. This year cadets visited to Nashik police and attended programme at golf club ground. CTO, P. C. Gangurde arranged and helped to cadets. Principal, Dr. V. J. Medhane delivered speech about road safety and gave some instructions regarding the same.

P. P. C. Gangurde RDE CTOC TO 7, MAH, BN NCC NASHIK KT ARTS COMM & SCI.COLLEGE DEOLALI CAMP, (NASHIK)

PRPrincipalAL

Smt. Vimlaben Khimji Tejookaya Arts, Science and Commerce College, Deolali Camp, Nashik