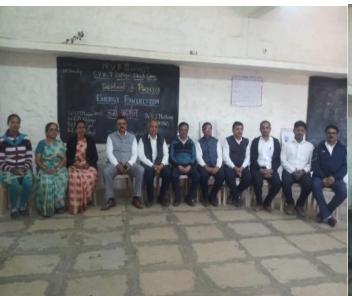

#### Report Maharashtra Din (2018-19)

NCC unit of SVKT Arts, Science and Commerce College has organized 01st May Maharashtra Din, Maharashtra Day, commonly known as Maharashtra Din, commemorating the formation of the state of Maharashtra from the division of the Bombay State on 1 May 1960. Maharashtra Day is commonly associated with parades and political speeches and ceremonies, in addition to various other public and private events celebrating the history and traditions of Maharashtra. Flag is hoisted at the college in the presence of principal and dignitaries as they commemorate the day with tributes to martyrs on this day. Personalities from various backgrounds such as sportspersons, police officials, and doctors attended the programme. Maharashtra Diwas or Maharashtra Din signifies the victory celebration for a Marathi political movement based on linguistics. The vocal mobilization of the late 1950s and the early 1960s has left a deep-rooted impact on the people of Maharashtra and its culture and traditions. Keeping this view in mind our NCC unit organizes this programme for all students and staff. Principal, Dr. V. J. Medhane, CTO P. C. Gangurde and Staff of our college arranges this programme every year.

Dr. V. J. Medhane

MARATHA VIDYA PRASARAK SAMAJ'S SHRIMATI VIMLABEN KHIMJI TEJOOKAYA ARTS, SCIENCE AND COMMERCE COLLEGE (S.V.K.T. COLLEGE)
LAM ROAD, DEOLALI CAMP, NAKA NO. 6, NASHIK- 422 401. (M.S.) INDIA