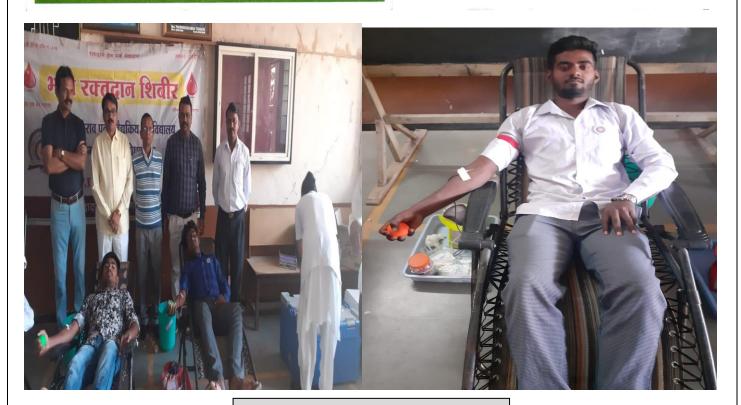

#### **Report of Blood Donation Camp**

SVKT.Arts Science and Commerce College, Dr.Vasantantrao Pawar Medical College, Hospital & Research Centre, Nashik , IQAC , Sports Department and NSS Unit organized the Blood Donation Camp at the College Campus on 05/03/2020. Principal Dr. Vijay Medhane explained the importance of blood donation. Around 110 girls/boys students participated in the Camp. 28 Students could donate the blood according to the conditions laid for the Donors. 2 teaching faculty donated the blood. Principal Dr. Vijay Medhane, Sports Director Mr. Sopan Jadhav , Mr. Avinash Kale ,NSS Programme Officers Mr. Milind Thakare, Mr. Vijay Gaikwad. Smt.Savita Ahire , Mr.Kiran Gaikwad Vice-Principal Dr. Vitthal Kapadi, Dr. Shashikant Bhoj, Prof. Daultrao Shinde , Prof. Sham Jadhav and Teaching and Non-Teaching Staff actively participated for Blood Donation Camp.

NSS Programme Officer ( Mr. Milind Thakare)

Principal (Dr. Vijay Medhane)

**Blood Donation Camp** 