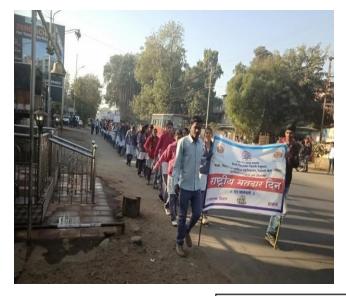

"25/01/2019 Voter Awareness campaign was implemented in the college premises voter Awareness Rally was organised to make people aware of the importance of voting

• Objectives :- The Objective of Rally was to make Students and People aware of the importance of voting.

**Voter Awareness Drive** 