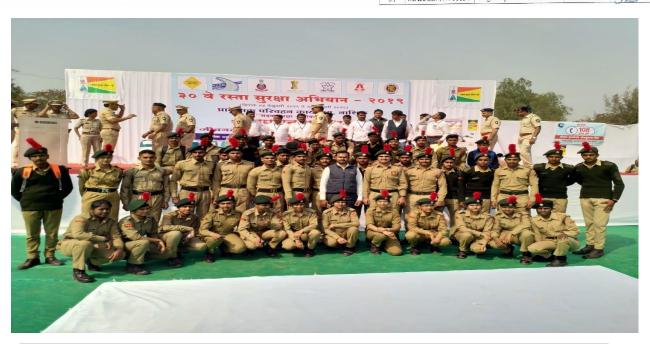

Center Code No.: 0168

Report Road Safety Week February 2019

NCC unit of SVKT Arts, Science and Commerce College organized Road Safety awareness in society. NCC cadets created awareness among peoples by driving rally and gave information regarding road safety. About 1.3 million people die on the world's roads and  $20\,$  -  $50\,$ million are injured every year. Road traffic crashes are a major cause of death among all age groups and the leading cause of death for children and young adults aged 5-29 years. The risk of dying in a road traffic crash is more than 3 times higher in low-income countries than in highincome countries. NCC cadets also talked about the importance of wearing helmet while driving, use of seatbelt, signs of traffic, use of signals. Every year our NCC cadets participates in this activity. This year cadets visited to Nashik police and attended programme at golf club ground. CTO, P. C. Gangurde arranged and helped to cadets. Principal, Dr. V. J. Medhane delivered speech about road safety and gave some instructions regarding the same.

NCC cadets presents for Road Safety programme at golf club ground on 04/02/2019