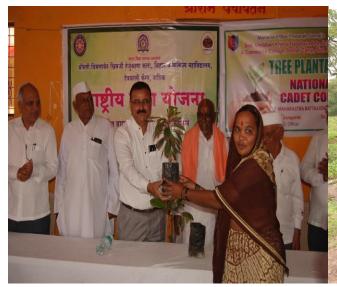

#### Report Maharashtra Din (2018-19)

NCC unit of SVKT Arts, Science and Commerce College has organized 01st May Maharashtra Din, Maharashtra Day, commonly known as Maharashtra Din, commemorating the formation of the state of Maharashtra from the division of the Bombay State on 1 May 1960. Maharashtra Day is commonly associated with parades and political speeches and ceremonies, in addition to various other public and private events celebrating the history and traditions of Maharashtra. Flag is hoisted at the college in the presence of principal and dignitaries as they commemorate the day with tributes to martyrs on this day. Personalities from various backgrounds such as sportspersons, police officials, and doctors attended the programme. Maharashtra Diwas or Maharashtra Din signifies the victory celebration for a Marathi political movement based on linguistics. The vocal mobilization of the late 1950s and the early 1960s has left a deep-rooted impact on the people of Maharashtra and its culture and traditions. Keeping this view in mind our NCC unit organizes this programme for all students and staff. Principal, Dr. V. J. Medhane, CTO P. C. Gangurde and Staff of our college arranges this programme every year.

Dr. V. J. Medhane

MARATHA VIDYA PRASARAK SAMAJ'S SHRIMATI VIMLABEN KHIMJI TEJOOKAYA ARTS, SCIENCE AND COMMERCE COLLEGE (S.V.K.T. COLLEGE)
LAM ROAD, DEOLALI CAMP, NAKA NO. 6, NASHIK- 422 401. (M.S.) INDIA