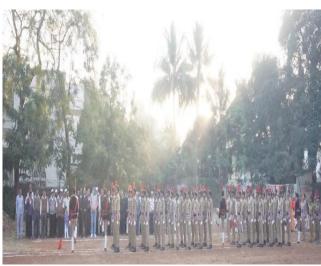

Center Code No.: 0168

Report Road Safety Week February 2019

NCC unit of SVKT Arts, Science and Commerce College organized Road Safety awareness in society. NCC cadets created awareness among peoples by driving rally and gave information regarding road safety. About 1.3 million people die on the world's roads and  $20\,$  -  $50\,$ million are injured every year. Road traffic crashes are a major cause of death among all age groups and the leading cause of death for children and young adults aged 5-29 years. The risk of dying in a road traffic crash is more than 3 times higher in low-income countries than in highincome countries. NCC cadets also talked about the importance of wearing helmet while driving, use of seatbelt, signs of traffic, use of signals. Every year our NCC cadets participates in this activity. This year cadets visited to Nashik police and attended programme at golf club ground. CTO, P. C. Gangurde arranged and helped to cadets. Principal, Dr. V. J. Medhane delivered speech about road safety and gave some instructions regarding the same.

NCC cadets presents for Road Safety programme at golf club ground on 04/02/2019