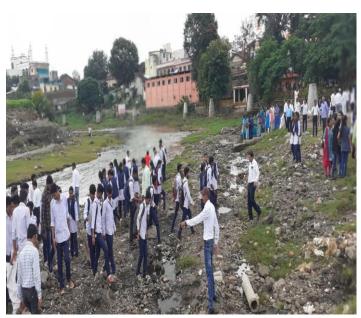

Center Code No.: 0168

Report Road Safety Week February 2019

NCC unit of SVKT Arts, Science and Commerce College organized Road Safety awareness in society. NCC cadets created awareness among peoples by driving rally and gave information regarding road safety. About 1.3 million people die on the world's roads and  $20\,$  -  $50\,$ million are injured every year. Road traffic crashes are a major cause of death among all age groups and the leading cause of death for children and young adults aged 5-29 years. The risk of dying in a road traffic crash is more than 3 times higher in low-income countries than in highincome countries. NCC cadets also talked about the importance of wearing helmet while driving, use of seatbelt, signs of traffic, use of signals. Every year our NCC cadets participates in this activity. This year cadets visited to Nashik police and attended programme at golf club ground. CTO, P. C. Gangurde arranged and helped to cadets. Principal, Dr. V. J. Medhane delivered speech about road safety and gave some instructions regarding the same.

NCC cadets presents for Road Safety programme at golf club ground on 04/02/2019