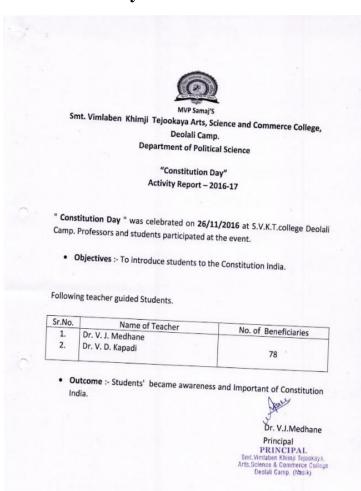

## **Constitution Day**

On the occasion of Constitution Day Principal Dr V.J. Medhane is giving oath to staff and student