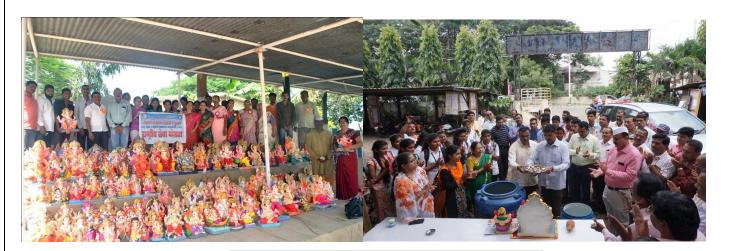

#### Report Maharashtra Din (2018-19)

NCC unit of SVKT Arts, Science and Commerce College has organized 01st May Maharashtra Din, Maharashtra Day, commonly known as Maharashtra Din, commemorating the formation of the state of Maharashtra from the division of the Bombay State on 1 May 1960. Maharashtra Day is commonly associated with parades and political speeches and ceremonies, in addition to various other public and private events celebrating the history and traditions of Maharashtra. Flag is hoisted at the college in the presence of principal and dignitaries as they commemorate the day with tributes to martyrs on this day. Personalities from various backgrounds such as sportspersons, police officials, and doctors attended the programme. Maharashtra Diwas or Maharashtra Din signifies the victory celebration for a Marathi political movement based on linguistics. The vocal mobilization of the late 1950s and the early 1960s has left a deep-rooted impact on the people of Maharashtra and its culture and traditions. Keeping this view in mind our NCC unit organizes this programme for all students and staff. Principal, Dr. V. J. Medhane, CTO P. C. Gangurde and Staff of our college arranges this programme every year.

Celebration of Maharashtra Din