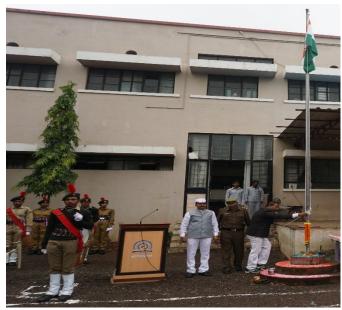

#### Report Maharashtra Din (2018-19)

NCC unit of SVKT Arts, Science and Commerce College has organized 01st May Maharashtra Din, Maharashtra Day, commonly known as Maharashtra Din, commemorating the formation of the state of Maharashtra from the division of the Bombay State on 1 May 1960. Maharashtra Day is commonly associated with parades and political speeches and ceremonies, in addition to various other public and private events celebrating the history and traditions of Maharashtra. Flag is hoisted at the college in the presence of principal and dignitaries as they commemorate the day with tributes to martyrs on this day. Personalities from various backgrounds such as sportspersons, police officials, and doctors attended the programme. Maharashtra Diwas or Maharashtra Din signifies the victory celebration for a Marathi political movement based on linguistics. The vocal mobilization of the late 1950s and the early 1960s has left a deep-rooted impact on the people of Maharashtra and its culture and traditions. Keeping this view in mind our NCC unit organizes this programme for all students and staff. Principal, Dr. V. J. Medhane, CTO P. C. Gangurde and Staff of our college arranges this programme every year.

Celebration of Maharashtra Din