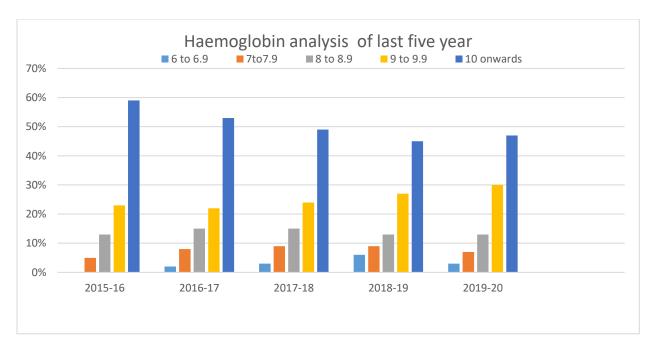

|         | Blood Hemoglobin |        |          |          |            |                                  |  |  |
|---------|------------------|--------|----------|----------|------------|----------------------------------|--|--|
| Year    | 6 to 6.9         | 7to7.9 | 8 to 8.9 | 9 to 9.9 | 10 onwards | Total Number of<br>Beneficiaries |  |  |
| 2015-16 | 0%               | 5%     | 13%      | 23%      | 59%        | 297                              |  |  |
| 2016-17 | 2%               | 8%     | 15%      | 22%      | 53%        | 320                              |  |  |
| 2017-18 | 3%               | 9%     | 15%      | 24%      | 49%        | 431                              |  |  |
| 2018-19 | 6%               | 9%     | 13%      | 27%      | 45%        | 354                              |  |  |
| 2019-20 | 3%               | 7%     | 13%      | 30%      | 47%        | 343                              |  |  |