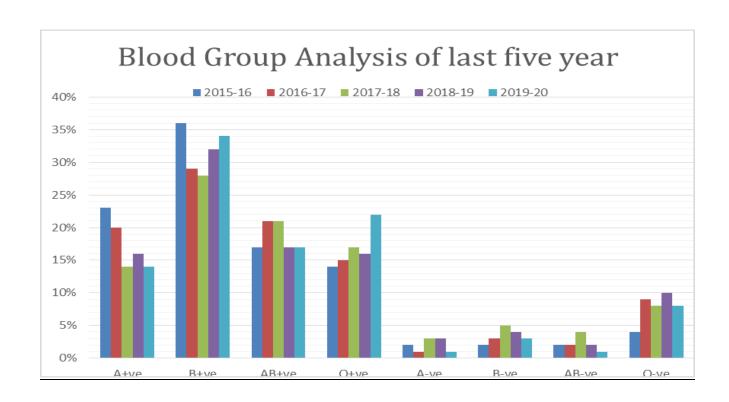

| Year    |      |      |       | Blood | groups |      |       |      | Total<br>Number of<br>Beneficiaries |
|---------|------|------|-------|-------|--------|------|-------|------|-------------------------------------|
|         | A+ve | B+ve | AB+ve | O+ve  | A-ve   | B-ve | AB-ve | O-ve |                                     |
| 2015-16 | 23%  | 36%  | 17%   | 14%   | 2%     | 2%   | 2%    | 4%   | 297                                 |
| 2016-17 | 20%  | 29%  | 21%   | 15%   | 1%     | 3%   | 2%    | 9%   | 320                                 |
| 2017-18 | 14%  | 28%  | 21%   | 17%   | 3%     | 5%   | 4%    | 8%   | 431                                 |
| 2018-19 | 16%  | 32%  | 17%   | 16%   | 3%     | 4%   | 2%    | 10%  | 354                                 |
| 2019-20 | 14%  | 34%  | 17%   | 22%   | 1%     | 3%   | 1%    | 8%   | 343                                 |