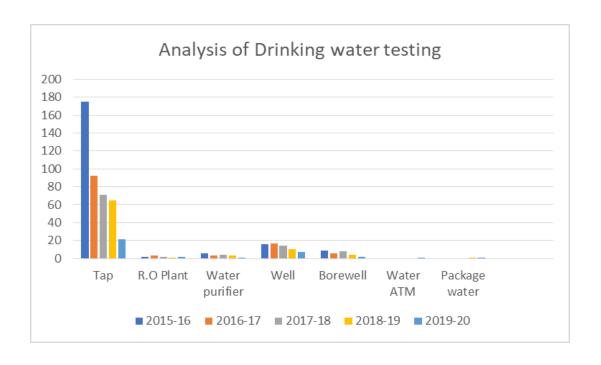

|
| Well             | 70     | 16              | 155    | 17              | 114    | 14              | 77     | 10               | 120    | 07               |
| Borewell         | 65     | 09              | 68     | 06              | 75     | 08              | 52     | 04               | 60     | 02               |
| Water<br>ATM     | 00     | 00              | 00     | 00              | 00     | 00              | 00     | 00               | 20     | 01               |
| Package<br>water | 00     | 00              | 00     | 00              | 00     | 00              | 38     | 01               | 40     | 01               |
| Total            | 496    | 208             | 487    | 121             | 540    | 99              | 451    | 84               | 500    | 35               |



#### **Evidence of success**

This practice developed awareness about safe and hygienic drinking water amongst staff and students.

- This facility is helpful to students from rural areas and agricultural background.
- It is free for all students and staff. It saved time and money
- Practical skills of final year B.Sc. students were improved.

Mr. Avinash Kale Head of Department Dr. V J Medhane Principal

Note: Originals are signed by head of Department and Principal

## Last Five Year Result of Testing of Drinking Water

|       | TO SECOND |               | TAUC NO. |            |
|-------|-------------------------------------------------------------------------------------------------------------------------------------------------------------------------------------------------------