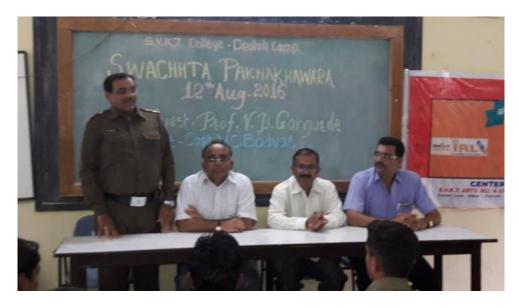

# Report Cleanliness Campaign 10/08/2016 (Swachhata Pakhwara) 12 Aug. 2016 (2016-17)

SVKT ASC College and NCC unit organized Cleanliness Campaign at Lam road and Vihitgaon on 10/08/2016 and 12/08/2016 as per the instruction given by 7 Maharashtra Battalion NCC, HPT College Campus Nashik. In this activity 60 cadets of NCC Unit, along with other students and staff of the college participated in the campaign. Among them Senior Under Officer (SUO), Junior Under Officer (JUO) and Battalion staff also took part. In this cleanliness programme cadet cleaned Lam road, Vihitgaon, College Campus. The Principal of the college gave guidelines, information and importance about cleanliness to cadets and villagers. He appreciated the cadets for the activity. Capt. V. C. Badvar of NCC unit conducted this programme for the year 2016-17. Civilians also appreciated the said activity and promised to keep their surroundings clean.

Capt. V.C. Badvar

Dr. Smt. J.-D. Sonkhaskar PRINCIPAL Smt. Vimiaben Khimji Tejookaya, Art's, Science & Commerce College Deolali - Camp (Nasik)

Cleanliness Campaign 10/08/2016 NCC cadets cleaning the Vihitgaon Area

Capt. V. C. Badwar giving information about swachhata pakhwara 12 Aug. 2016