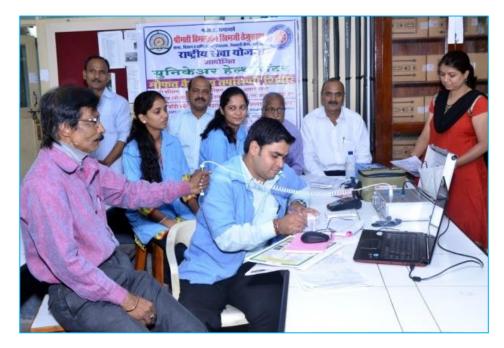

# Report of Hemoglobin and Blood Group Checkup 2016-17

Hemoglobin and blood group checkup of girl's student is one of our best practices that is conducted every year.

In the academic year 2016-17, hemoglobin and blood group checkup camp was organized by our department on 9<sup>th</sup> Jan 2017 for College girls.

A total number of 85 girl's students participated in this activity.

Under this activity hemoglobin checkup of girls was carried out by the department at free of cost. Among all 35% girls were found to be anemic.

No of beneficiaries - 85

Outcome:-

- Girl's students got aware of their hemoglobin and anemic conditions (below normal level).
- Students of T.Y.B.Sc got the hand on experience of the technique of hemoglobin and blood group testing.
- They also got the experience of use of knowledge at practical.

#### Recommendations:-

Diet suggestions were given so as to increase hemoglobin percentage.

eartment o

Blood Group Checkup at Lahavit-09 Jan 2017

MVP Samaj's Smt. Vimlaben Khimji Tejookaya Arts, Science and Commerce College, Deolali Camp, Nashik Department of Chemistry