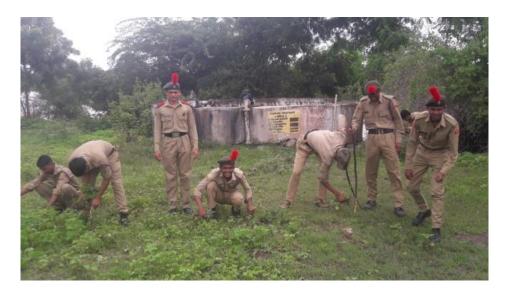

# CLEANLINESS CAMPAIGN 2016-17

# Report Cleanliness Campaign 10/08/2016 (Swachhata Pakhwara) 12 Aug. 2016 (2016-17)

SVKT ASC College and NCC unit organized Cleanliness Campaign at Lam road and Vihitgaon on 10/08/2016 and 12/08/2016 as per the instruction given by 7 Maharashtra Battalion NCC, HPT College Campus Nashik. In this activity 60 cadets of NCC Unit, along with other students and staff of the college participated in the campaign. Among them Senior Under Officer (SUO), Junior Under Officer (JUO) and Battalion staff also took part. In this cleanliness programme cadet cleaned Lam road, Vihitgaon, College Campus. The Principal of the college gave guidelines, information and importance about cleanliness to cadets and villagers. He appreciated the cadets for the activity. Capt. V. C. Badvar of NCC unit conducted this programme for the year 2016-17. Civilians also appreciated the said activity and promised to keep their surroundings clean.

Capt. V.C. Badvar

Dr. Smt. J.-D. Sonkhaskar PRINCIPAL Smt. Vimiaben Khimji Tejookaya, Art's, Science & Commerce College Deolali - Camp (Nasik)

Cleanliness Campaign 10/08/2016 NCC cadets cleaning the Vihitgaon Area

Capt. V. C. Badwar giving information about swachhata pakhwara 12 Aug. 2016