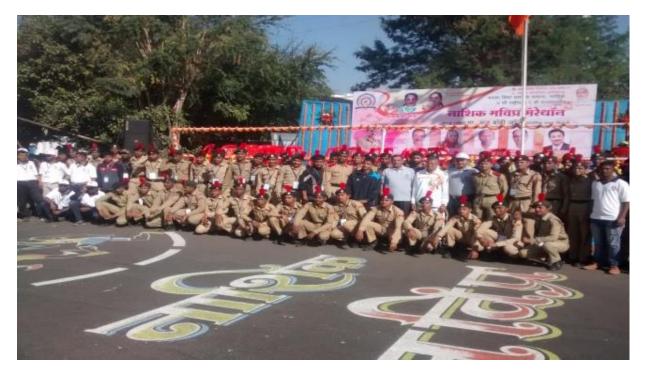

# Report 2016-17 MVP Marathon 8<sup>th</sup> JANUARY-2017

Every year Maratha Vidya Prasarak Samaj Nashik, Organizes Marathon of State and National Level. In this marathon people participates in various age groups. For handling, controlling and helping the peoples, our college NCC unit cadets and ANO present there. Capt. V. C. Badvar of our NCC unit appoints cadets to both sides of road in each kilometer. This year 31 cadets were participated in this activity. The marathon route is 21 km. from MVP marathon point in Pandit colony to Gondegaon. After the marathon NCC cadets gets certificates of participation.

Principal, Dr. V. J. Medhane of our college praised NCC cadets for their activity and also Gave message for participation in future.

Capt. V. C. Badvar

Dr. V. J. Medhane PRINCIPAL Smt. Vimiaben Khimji Tejookaya, Art's, Science & Commerce College Deolali - Camp (Nasik)

NCC cadets for MVP Marathon with capt. V. C. Badwar 08/01/2017