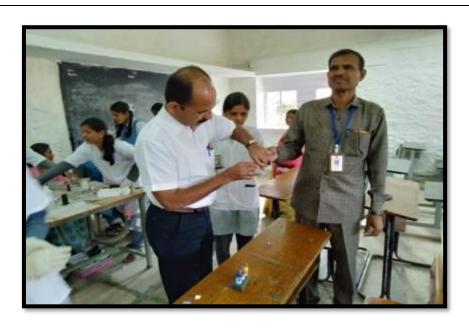

# Report of Hemoglobin and Blood Group Checkup 2016-17

Hemoglobin and blood group checkup of girl's student is one of our best practices that is conducted every year.

In the academic year 2016-17, hemoglobin and blood group checkup camp was organized by our department on 9<sup>th</sup> Jan 2017 for College girls.

A total number of 85 girl's students participated in this activity.

Under this activity hemoglobin checkup of girls was carried out by the department at free of cost. Among all 35% girls were found to be anemic.

#### Recommendations:-

Diet suggestions were given so as to increase hemoglobin percentage.

eartment o

Blood Group Checkup at Lahavit-09 Jan 2017

MVP Samaj's Smt. Vimlaben Khimji Tejookaya Arts, Science and Commerce College, Deolali Camp, Nashik Department of Chemistry