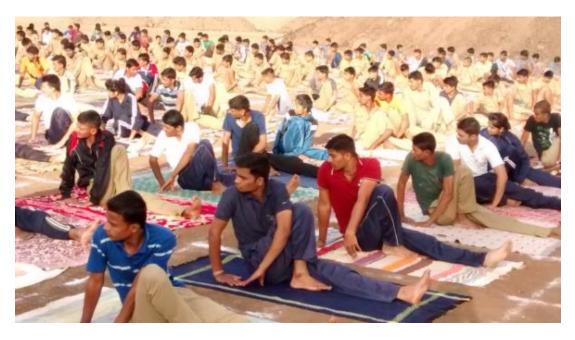

#### Yoga Day

(2016-17)

SVKT ASC College organized 15 days yoga practice from 7<sup>th</sup> June to 21<sup>st</sup> June. In this yoga practice 47 cadets our of NCC Unit participated. The true essence of yoga revolves around elevating the life force or 'Kundalini' at the base of the spine. It aims to achieve this through a series of physical and mental exercises. At the physical level, the methods comprise various yoga postures or 'asanas' that aim to keep the body healthy. The mental techniques include breathing exercises or 'pranayama' and meditation or 'dhyana' to discipline the mind. Yoga is not a religion; it is a way of living that aims towards 'a healthy mind in a healthy body'. Man is a physical, mental and spiritual being; yoga helps promote a balanced development of all the three. Other forms of physical exercises, like aerobics, assure only physical well-being. They have little to do with the development of the spiritual or astral body.

The art of practicing yoga helps in controlling an individual's mind, body and soul. It brings together physical and mental disciplines to achieve a peaceful body and mind; it helps manage stress and anxiety and keeps you relaxing. It also helps in increasing flexibility, muscle strength and body tone. It improves respiration, energy and vitality. Practicing yoga might seem like just stretching, but it can do much more for your body from the way you feel, look and move. Yoga asanas build strength, flexibility and confidence. Regular practice of yoga can help lose weight, relieve stress, improve immunity and maintain a healthier lifestyle. Keeping this view in mind our NCC unit organizes this programme for all students and staff. Principal, Dr. Smt. J. D. Sonkhaskar, Capt. V. C. Badvar and Staff of our college took part in this activity.

Dr. Smt. J.-D. Sonkhaskar

PRINCIPAL Smt. Vimlaben Khimji Tejookaya, Art's, Science & Commerce College Deolail - Camp (Nasik)

NCC Cadets for Yoga day Celebration 21/6/2017

NCC cadets performing practice of Yoga for 21/6/2017