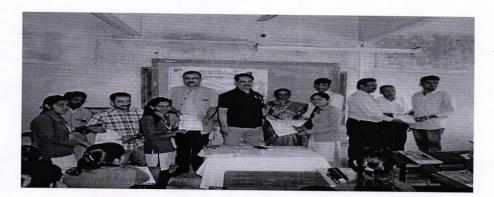

# Report of Hemoglobin and Blood Group Checkup 2016-17

Hemoglobin and blood group checkup of girl's student is one of our best practices that is conducted every year.

In the academic year 2016-17, hemoglobin and blood group checkup camp was organized by our department on 9<sup>th</sup> Jan 2017 for College girls.

A total number of 85 girl's students participated in this activity.

Under this activity hemoglobin checkup of girls was carried out by the department at free of cost. Among all 35% girls were found to be anemic.

No of beneficiaries - 85

Outcome:-

- Girl's students got aware of their hemoglobin and anemic conditions (below normal level).
- Students of T.Y.B.Sc got the hand on experience of the technique of hemoglobin and blood group testing.
- They also got the experience of use of knowledge at practical.

#### Recommendations:-

Diet suggestions were given so as to increase hemoglobin percentage.

eartment o

Blood Group Checkup at Lahavit-09 Jan 2017

MVP Samaj's Smt. Vimlaben Khimji Tejookaya Arts, Science and Commerce College, Deolali Camp, Nashik Department of Chemistry