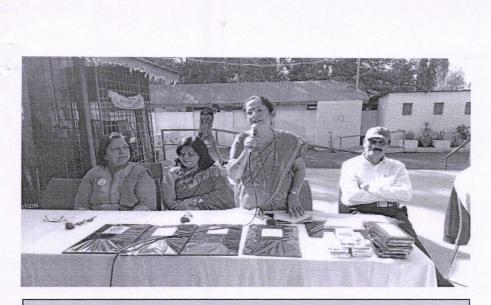

#### Vidyarthini Manch Academic Year – 2016-2017

Our College had organised programme under Vidyarthini Manch on 16/08/2016, Inauguration of on "Be able to take self-defence lessons was done by Dr.Hemalatha Patil. Programme introduction was given by programme by Dr. Mangala Nikumbh. Speaking about empowering women, she said that empowerment has so far deprived women of their basic rights. In the pre-independence period, injustice and atrocities against women were rampant. Because women used to get shudra treatment from the society. The field of work of a woman is the same as that of a mother and a child, but in the modern age, women who are better than men are seen working at all levels of society.

Chief guest Hemalatha Patil, while guiding us, asserted that we are bound by cunning rites and we cannot be able to do anything without being valued in the name of religion. Women reformers like Raja Mohan Roy, Dhondo Keshav Karve Savitribai Phule and others fought hard to empower women. In the modern era, the lives of women in tribal areas have been improved. In relatively urban areas, women will be neglected. Urban women need to be empowered.

In the presidential address, the principal of the college, Dr. J. D. Sonkhaskar said, "Overcome the darkness, remove the fears in your mind, express your feelings without being overwhelmed by women and be able."

Introduction of the chief guest on was given by Mrs. Sunita Adke, the programme moderated by Mrs. Savita Aher and thanked by Urmila Gite. For the success of the program, Mrs. Nisal Mr. S.W. Pawar, Shri. Manlujkar, Shri. Labhade cooperate. The 152 students benefited from the program.

(Dr. Mangala Nikumbh) Coordinator

Chief Guest Dr. Hemlata Patil (Topic: speech on Self Defense Guidance. Date 16/08/2016)