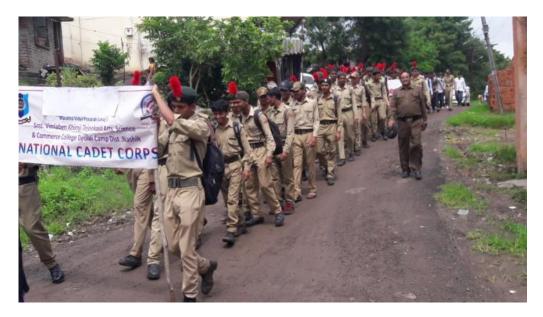

# **AIDS Awareness Rally**

# (2016-17)

The NCC unit and college organised the AIDS awareness rally on 1<sup>st</sup> December 2017 in surrounding area of Vihitgaon and Lamroad for the awareness about the AIDS in civilians. According to the Centers for Disease Control and Prevention, young people aged 13–29 accounted for 39 percent of all new HIV infections in 2009. HIV is a disease that does not discriminate. Anyone can contract this disease, which is why it is important for students and civilians to be aware of how to protect themselves and prevent the transmission of HIV. Principal, Dr. V. J. Medhane, praised cadets for this activity and guided for participation in future, Capt. V. C. Badvar and Staff of our college took part in this activity.

Capt. V. C. Badvar

Dr. V. J. Medhane

PRINCIPAL Smt. Vimlaben Khimji Tejookaya, Arts, Science & Commerce College Deolali - Camp (Nasik)

AIDS Awareness rally 01 December 2016 NCC cadets participation in AIDS Awareness Rally