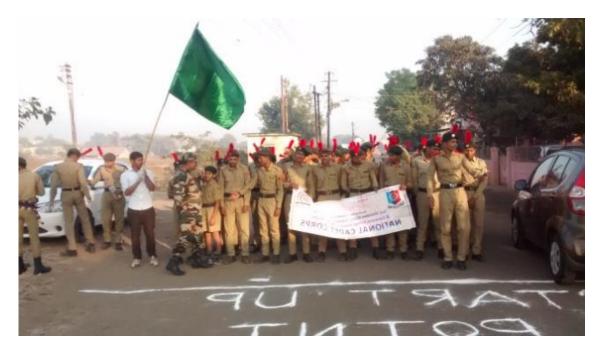

# Report 2016-17 MVP Marathon 8<sup>th</sup> JANUARY-2017

Every year Maratha Vidya Prasarak Samaj Nashik, Organizes Marathon of State and National Level. In this marathon people participates in various age groups. For handling, controlling and helping the peoples, our college NCC unit cadets and ANO present there. Capt. V. C. Badvar of our NCC unit appoints cadets to both sides of road in each kilometer. This year 31 cadets were participated in this activity. The marathon route is 21 km. from MVP marathon point in Pandit colony to Gondegaon. After the marathon NCC cadets gets certificates of participation.

Principal, Dr. V. J. Medhane of our college praised NCC cadets for their activity and also Gave message for participation in future.

Capt. V. C. Badvar

Dr. V. J. Medhane PRINCIPAL Smt. Vimiaben Khimji Tejookaya, Art's, Science & Commerce College Deolali - Camp (Nasik)

NCC cadets for MVP Marathon with capt. V. C. Badwar 08/01/2017