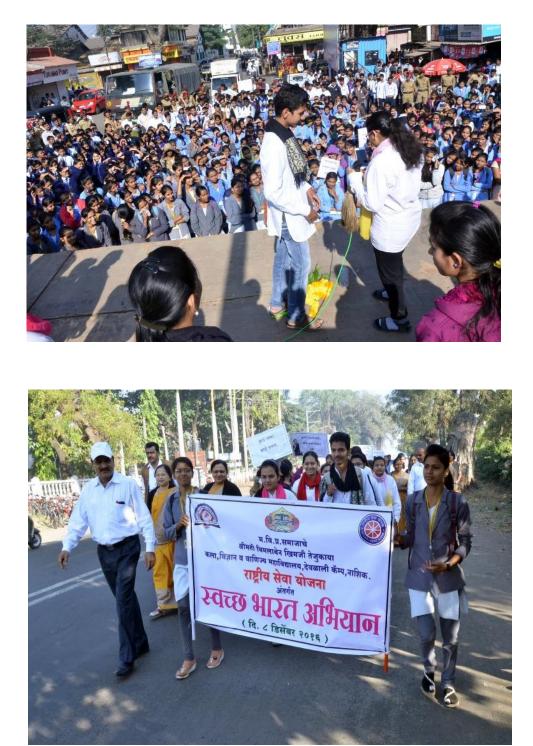

# CLEANLINESS CAMPAIGN 2016-17

# Report Cleanliness Campaign 10/08/2016 (Swachhata Pakhwara) 12 Aug. 2016 (2016-17)

SVKT ASC College and NCC unit organized Cleanliness Campaign at Lam road and Vihitgaon on 10/08/2016 and 12/08/2016 as per the instruction given by 7 Maharashtra Battalion NCC, HPT College Campus Nashik. In this activity 60 cadets of NCC Unit, along with other students and staff of the college participated in the campaign. Among them Senior Under Officer (SUO), Junior Under Officer (JUO) and Battalion staff also took part. In this cleanliness programme cadet cleaned Lam road, Vihitgaon, College Campus. The Principal of the college gave guidelines, information and importance about cleanliness to cadets and villagers. He appreciated the cadets for the activity. Capt. V. C. Badvar of NCC unit conducted this programme for the year 2016-17. Civilians also appreciated the said activity and promised to keep their surroundings clean.

Capt. V.C. Badvar

Dr. Smt. J.-D. Sonkhaskar PRINCIPAL Smt. Vimiaben Khimji Tejookaya, Art's, Science & Commerce College Deolali - Camp (Nasik)

Cleanliness Campaign 10/08/2016 NCC cadets cleaning the Vihitgaon Area

Capt. V. C. Badwar giving information about swachhata pakhwara 12 Aug. 2016