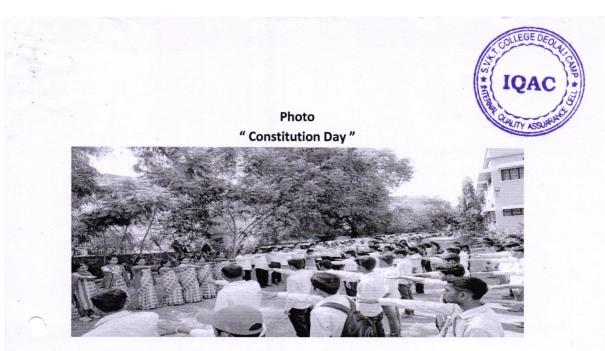

kaya Arts, Science and Commerce College, Deolali Camp. Department of Political Science

> "Constitution Day" Activity Report – 2016-17

" **Constitution Day** " was celebrated on **26/11/2016** at S.V.K.T.college Deolali Camp. Professors and students participated at the event.

• Objectives :- To introduce students to the Constitution India.

Following teacher guided Students.

| Sr.No. | Name of Teacher   | No. of Beneficiaries |
|--------|-------------------|----------------------|
| 1.     | Dr. V. J. Medhane |                      |
| 2.     | Dr. V. D. Kapadi  | 78                   |

 Outcome :- Students' became awareness and Important of Constitution India.

meden

Dr. V.J.Medhane

PrincipaCIPAL Smt. Vimlaben Khimji Tejookaya Arts, Science & Commerce College Deolali Camp (Nashik)



Prin. Dr. Vijay Medhane giving Pledge on behalf of Constitution Day.



PRINCIPAL Smt. Vimlaben Khimji Tejookaya Arts, Science & Commerce Colle, a Deolali Caroo (Neculk





#### MVP Samaj'S Smt. Vimlaben Khimji Tejookaya Arts, Science and Commerce College, Deolali Camp. Department of Political Science

#### "Human Rights Day" Activity Report – 2016-17

"Human Rights Day" was celebrated on 10/12/2016 at S.V.K.T. college Deolali Camp. Professors and students participated at the event.

• **Objectives** :- To introduce students to the values of 'human rights' and 'human values'.

Following teacher guided Students.

| Sr.No. | Name of Teacher   | No. of Beneficiaries |
|--------|-------------------|----------------------|
| 1      | Smt. Savita Patil | 52                   |
| 2      | Dr.