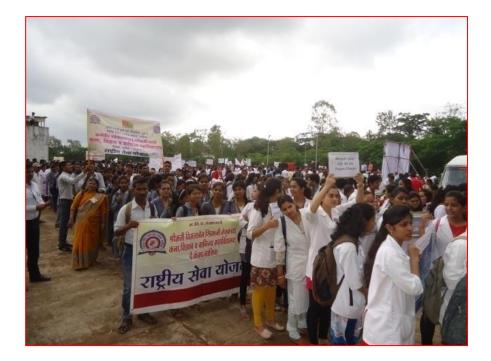

#### Vidyarthini Manch Academic Year – 2016-2017

Our College had organised programme under Vidyarthini Manch on 16/08/2016, Inauguration of on "Be able to take self-defence lessons was done by Dr.Hemalatha Patil. Programme introduction was given by programme by Dr. Mangala Nikumbh. Speaking about empowering women, she said that empowerment has so far deprived women of their basic rights. In the pre-independence period, injustice and atrocities against women were rampant. Because women used to get shudra treatment from the society. The field of work of a woman is the same as that of a mother and a child, but in the modern age, women who are better than men are seen working at all levels of society.

Chief guest Hemalatha Patil, while guiding us, asserted that we are bound by cunning rites and we cannot be able to do anything without being valued in the name of religion. Women reformers like Raja Mohan Roy, Dhondo Keshav Karve Savitribai Phule and others fought hard to empower women. In the modern era, the lives of women in tribal areas have been improved. In relatively urban areas, women will be neglected. Urban women need to be empowered.

In the presidential address, the principal of the college, Dr. J. D. Sonkhaskar said, "Overcome the darkness, remove the fears in your mind, express your feelings without being overwhelmed by women and be able."

Introduction of the chief guest on was given by Mrs. Sunita Adke, the programme moderated by Mrs. Savita Aher and thanked by Urmila Gite. For the success of the program, Mrs. Nisal Mr. S.W. Pawar, Shri. Manlujkar, Shri. Labhade cooperate. The 152 students benefited from the program.

(Dr. Mangala Nikumbh) Coordinator

Chief Guest Dr. Hemlata Patil (Topic: speech on Self Defense Guidance. Date 16/08/2016)