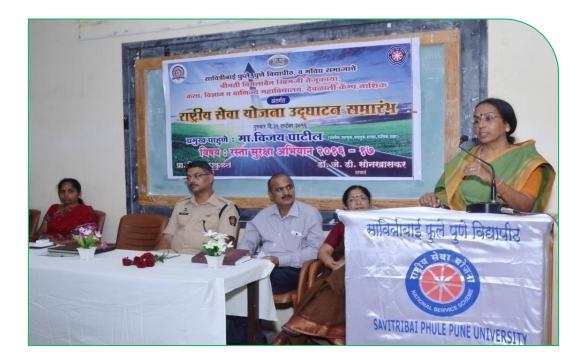

#### Vidyarthini Manch Academic Year – 2016-2017

Our College had organised programme under Vidyarthini Manch on 16/08/2016, Inauguration of on "Be able to take self-defence lessons was done by Dr.Hemalatha Patil. Programme introduction was given by programme by Dr. Mangala Nikumbh. Speaking about empowering women, she said that empowerment has so far deprived women of their basic rights. In the pre-independence period, injustice and atrocities against women were rampant. Because women used to get shudra treatment from the society. The field of work of a woman is the same as that of a mother and a child, but in the modern age, women who are better than men are seen working at all levels of society.

Chief guest Hemalatha Patil, while guiding us, asserted that we are bound by cunning rites and we cannot be able to do anything without being valued in the name of religion. Women reformers like Raja Mohan Roy, Dhondo Keshav Karve Savitribai Phule and others fought hard to empower women. In the modern era, the lives of women in tribal areas have been improved. In relatively urban areas, women will be neglected. Urban women need to be empowered.

In the presidential address, the principal of the college, Dr. J. D. Sonkhaskar said, "Overcome the darkness, remove the fears in your mind, express your feelings without being overwhelmed by women and be able."

Introduction of the chief guest on was given by Mrs. Sunita Adke, the programme moderated by Mrs. Savita Aher and thanked by Urmila Gite. For the success of the program, Mrs. Nisal Mr. S.W. Pawar, Shri. Manlujkar, Shri. Labhade cooperate. The 152 students benefited from the program.

(Dr. Mangala Nikumbh) Coordinator

Chief Guest Dr. Hemlata Patil (Topic: speech on Self Defense Guidance. Date 16/08/2016)