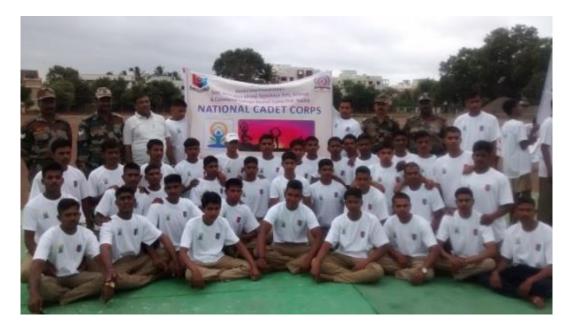

# **AIDS Awareness Rally**

# (2016-17)

The NCC unit and college organised the AIDS awareness rally on 1<sup>st</sup> December 2017 in surrounding area of Vihitgaon and Lamroad for the awareness about the AIDS in civilians. According to the Centers for Disease Control and Prevention, young people aged 13–29 accounted for 39 percent of all new HIV infections in 2009. HIV is a disease that does not discriminate. Anyone can contract this disease, which is why it is important for students and civilians to be aware of how to protect themselves and prevent the transmission of HIV. Principal, Dr. V. J. Medhane, praised cadets for this activity and guided for participation in future, Capt. V. C. Badvar and Staff of our college took part in this activity.

Capt. V. C. Badvar

Dr. V. J. Medhane

PRINCIPAL Smt. Vimlaben Khimji Tejookaya, Arts, Science & Commerce College Deolali - Camp (Nasik)

AIDS Awareness rally 01 December 2016 NCC cadets participation in AIDS Awareness Rally