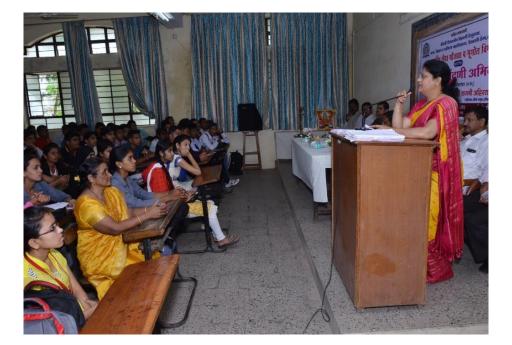

est their inclusion in the voter's list.by applying through Form 6.At 18 years old, completed person should be eligible for voter registration. Nayab Tahildar Mr.Suresh Kamble guided on how to fill the Voter's form and what documents should be submitted. Principal Dr. J.D.Sonkhaskar in her speech said that it is the responsibility of all the citizen is voting. Voting is very important part of any democracy. By voting citizens are participating in the democratic process. Citizens vote for leaders to represent them and their ideas, and the leaders support the citien's interest.NSS PO Prof. Vikram Kakulte, Prof. Balasaheb Tambe, teaching and non-teaching staff and 241 NSS Volunteers were present.

NSS Programme Officer (Mr. Vikram Kakulte)

Principal (Dr. J.D.Sonkhaskar)

Date-7/10/2016







## Maratha Vidya Prasarak Samaj's Shrimati Vimlaben Khimji Tejookaya Arts, Science and Commerce College, Deolali Camp , Nasik

# Report of Special Winter Camp, Sansari (18th to 24th Dec 2016)

Maratha Vidya Prasarak Samaj's Shrimati Vimlaben Khimji Tejookaya Arts, Science and Commerce College, Deolali Camp, Nasik and NSS organized a Special Winter Camping at Shevgedarna from 18<sup>th</sup> Dec 2016 to 24th Dec 2016 at Sansari, Tal.Nashik. The Camp was inaugurated by Nashik MP Hon.Hemant Godsae MVP Samaj Director .Mr.Muralidhar Anna Patil, Sarpanch Mr. Yuvraj Godse, Upsarpanch Anil Godase, Comrade Namdevrao Godase, Adv.N.G.Gaikwad, dr. Shivram Godase,Dr. Ashok Adke, Subhash Khalkar, Chandrakant Godase , the grampanchayat members, and villagers, Principal Dr. Vijay Medhane , NSS Programme