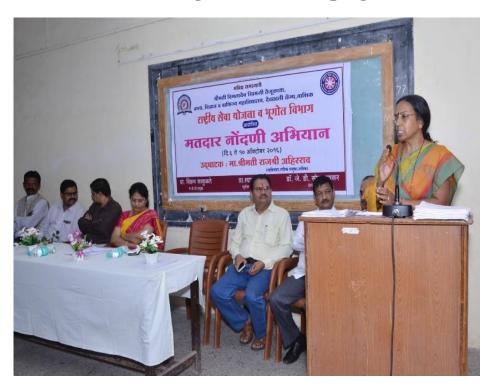

#### Vidyarthini Manch Academic Year – 2016-2017

Our College had organised programme under Vidyarthini Manch on 16/08/2016, Inauguration of on "Be able to take self-defence lessons was done by Dr.Hemalatha Patil. Programme introduction was given by programme by Dr. Mangala Nikumbh. Speaking about empowering women, she said that empowerment has so far deprived women of their basic rights. In the pre-independence period, injustice and atrocities against women were rampant. Because women used to get shudra treatment from the society. The field of work of a woman is the same as that of a mother and a child, but in the modern age, women who are better than men are seen working at all levels of society.

Chief guest Hemalatha Patil, while guiding us, asserted that we are bound by cunning rites and we cannot be able to do anything without being valued in the name of religion. Women reformers like Raja Mohan Roy, Dhondo Keshav Karve Savitribai Phule and others fought hard to empower women. In the modern era, the lives of women in tribal areas have been improved. In relatively urban areas, women will be neglected. Urban women need to be empowered.

In the presidential address, the principal of the college, Dr. J. D. Sonkhaskar said, "Overcome the darkness, remove the fears in your mind, express your feelings without being overwhelmed by women and be able."

Introduction of the chief guest on was given by Mrs. Sunita Adke, the programme moderated by Mrs. Savita Aher and thanked by Urmila Gite. For the success of the program, Mrs. Nisal Mr. S.W. Pawar, Shri. Manlujkar, Shri. Labhade cooperate. The 152 students benefited from the program.

(Dr. Mangala Nikumbh) Coordinator

Chief Guest Dr. Hemlata Patil (Topic: speech on Self Defense Guidance. Date 16/08/2016)