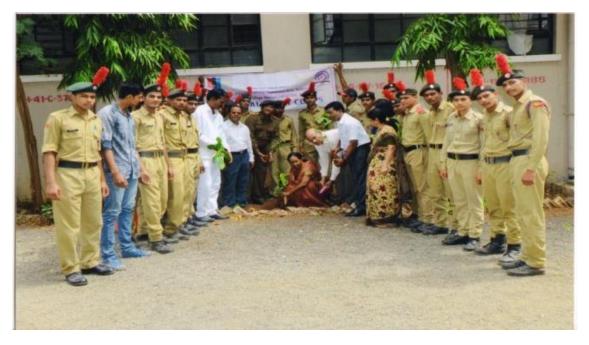

#### **Tree Plantation**

#### 2016-17

Every year NCC department and SVKT ASC College organizes tree plantation programme. This year also tree plantation programme conducted. On 01/07/2016 tree plantation done in SVKT College and Lam Road. As per the instruction of 7 Maharashtra Battalion NCC, HPT College Campus Nashik. We gather under the cool shade they provide during outdoor activities with family and friends. Many neighborhoods are also the home of very old trees that serve as historic landmarks and a great source of town pride. Using trees in cities to deflect the sunlight reduces the heat is land effect caused by pavement and commercial buildings. Trees are an important part of every community. Our streets, parks, playgrounds and backyards are lined with trees that create a peaceful, aesthetically pleasing environment. Trees increase our quality of life by bringing natural elements and wildlife habitats into urban settings.

This activity conducted by Capt. V. C. Badvar NCC unit of our College. First and second tree plantation done by all 60 cadets. The Principal, Vice Principal and college staff were present for this tree plantation programme.

Dr. Smt, L.D. Sonkhaskar PRINCIPAL

Smt Vimlaben Khimji Tejookaya, An's, Science & Commerce College Dectali - Camp (Nasik.)

Tree plantation 01/07/2016 NCC cadets presents for tree plantation with Principal, Dr. J. D. Sonkhaskar