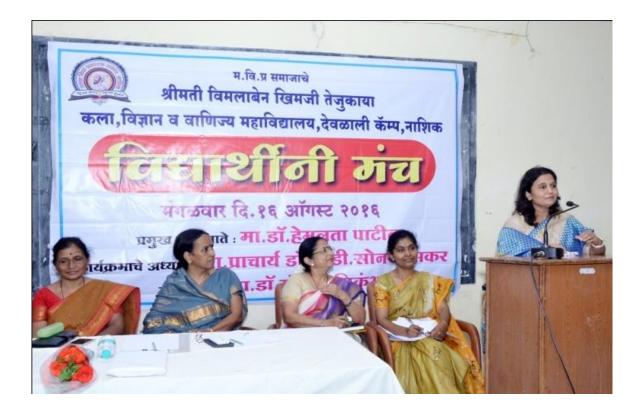

#### Vidyarthini Manch Academic Year – 2016-2017

Our College had organised programme under Vidyarthini Manch on 16/08/2016, Inauguration of on "Be able to take self-defence lessons was done by Dr.Hemalatha Patil. Programme introduction was given by programme by Dr. Mangala Nikumbh. Speaking about empowering women, she said that empowerment has so far deprived women of their basic rights. In the pre-independence period, injustice and atrocities against women were rampant. Because women used to get shudra treatment from the society. The field of work of a woman is the same as that of a mother and a child, but in the modern age, women who are better than men are seen working at all levels of society.

Chief guest Hemalatha Patil, while guiding us, asserted that we are bound by cunning rites and we cannot be able to do anything without being valued in the name of religion. Women reformers like Raja Mohan Roy, Dhondo Keshav Karve Savitribai Phule and others fought hard to empower women. In the modern era, the lives of women in tribal areas have been improved. In relatively urban areas, women will be neglected. Urban women need to be empowered.

In the presidential address, the principal of the college, Dr. J. D. Sonkhaskar said, "Overcome the darkness, remove the fears in your mind, express your feelings without being overwhelmed by women and be able."

Introduction of the chief guest on was given by Mrs. Sunita Adke, the programme moderated by Mrs. Savita Aher and thanked by Urmila Gite. For the success of the program, Mrs. Nisal Mr. S.W. Pawar, Shri. Manlujkar, Shri. Labhade cooperate. The 152 students benefited from the program.

(Dr. Mangala Nikumbh) Coordinator

Chief Guest Dr. Hemlata Patil (Topic: speech on Self Defense Guidance. Date 16/08/2016)