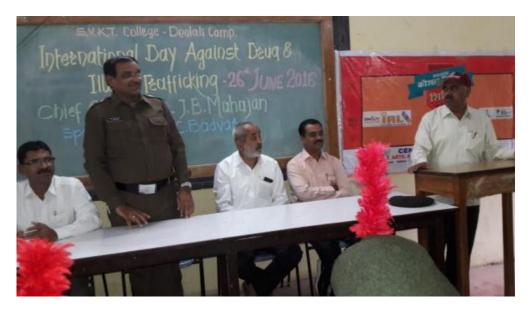

# (2016-17)

NCC Unit of SVKT ASC College organized International Drug Abuse Day on 26<sup>th</sup> June 2016 for the NCC cadets and College Students. In this lecture Prof. Jayant Mahajan was chief guest and Capt. V. C. Badwar was speaker he guided the cadets about drug abuse. He said in his lecture addiction is a disease that affects your brain and behaviour. When you're addicted to drugs, you can't resist the urge to use them, no matter how much harm the drugs may cause. The earlier you get treatment for drug addiction, the more likely you are to avoid some of the more dire consequences of the disease. You may abuse drugs to feel good, ease stress, or avoid reality. But usually, you're able to change your unhealthy habits or stop using altogether. He also talked about the goals of drug abuse treatment are aimed at stopping drug-seeking and use, preventing complications of drug withdrawal, rehabilitation, maintaining abstinence, and preventing relapse. Treatment depends on the drug being abused, whether addiction is present, and whether there are coexisting health or psychological problems. Keeping this view in mind our NCC unit organizes this programme for all students and staff. Prof. Sandahn, Prof. Patel, Capt. V. C. Badvar and Staff of our college took part in this activity.

Capt. V. C. Badvar

Dr. Smt. J.D. Sonkhaskar PRINCIPAL Smt. Vimiaben Knimji Tejookaya, Artis Science & Commerce College Deckin - Cemp (Nasik)

Prof. J. B. Mahajan delivering lecture on Drug Abuse 26 June 2016