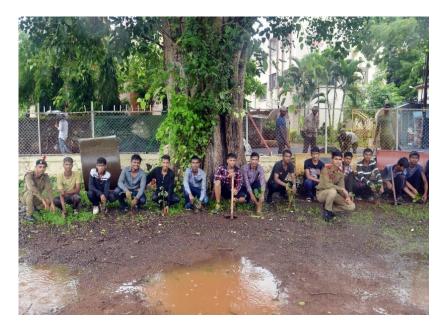

#### **Tree Plantation**

#### 2016-17

Every year NCC department and SVKT ASC College organizes tree plantation programme. This year also tree plantation programme conducted. On 01/07/2016 tree plantation done in SVKT College and Lam Road. As per the instruction of 7 Maharashtra Battalion NCC, HPT College Campus Nashik. We gather under the cool shade they provide during outdoor activities with family and friends. Many neighborhoods are also the home of very old trees that serve as historic landmarks and a great source of town pride. Using trees in cities to deflect the sunlight reduces the heat is land effect caused by pavement and commercial buildings. Trees are an important part of every community. Our streets, parks, playgrounds and backyards are lined with trees that create a peaceful, aesthetically pleasing environment. Trees increase our quality of life by bringing natural elements and wildlife habitats into urban settings.

Trees contribute to their environment by providing oxygen, improving air quality, climate amelioration, conserving water, preserving soil, and supporting wildlife. Trees, shrubs and turf also filter air by removing dust and absorbing other pollutants like carbon monoxide, sulfur dioxide and nitrogen dioxide. After trees intercept unhealthy particles, rain washes them to the ground.

This activity conducted by Capt. V. C. Badvar NCC unit of our College. First and second tree plantation done by all 60 cadets. The Principal, Vice Principal and college staff were present for this tree plantation programme.

Dr. Smt, L.D. Sonkhaskar PRINCIPAL

Smt Vimlaben Khimji Tejookaya, An's, Science & Commerce College Dectali - Camp (Nasik.)

Tree plantation 01/07/2016 NCC cadets presents for tree plantation with Principal, Dr. J. D. Sonkhaskar