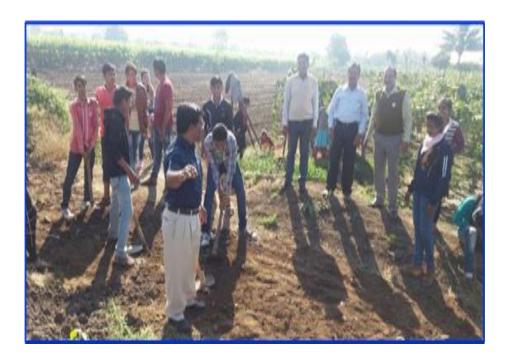

#### Activity Report 2016-17 Name of the Activity: Soil Analysis

S.V.K.T. College is located in semi rural area and majority of the students are from agriculture background. The department of chemistry in association with Om laboratories, Senapati, Vadner gate, Nashik unanimously decided to work for such community, so that it will prove beneficial for the farming community. Under the scheme of the Ministry of Agriculture & Farmers Welfare, Government of India, there is a provision for free soil analysis. Om Laboratory is the recognised laboratory in soil testing. In academic year 2016-17, the department of chemistry collected soil samples from the farmers of nearby area and sent them to Om Laboratory for the analysis.

Total number of beneficiaries under this activity: 03 Number of students participated in this activity: 05 Number of teacher participated in this activity: 02

Mr. D. S. Shinde Head, Head The Ministry Smt. Vimlaben Khimji Tejockaya, Arts, Science & Commerce College Declali-Camp, (Nasik)