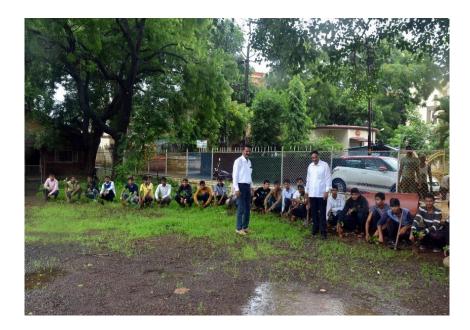

#### Vidyarthini Manch Academic Year – 2016-2017

Our College had organised programme under Vidyarthini Manch on 16/08/2016, Inauguration of on "Be able to take self-defence lessons was done by Dr.Hemalatha Patil. Programme introduction was given by programme by Dr. Mangala Nikumbh. Speaking about empowering women, she said that empowerment has so far deprived women of their basic rights. In the pre-independence period, injustice and atrocities against women were rampant. Because women used to get shudra treatment from the society. The field of work of a woman is the same as that of a mother and a child, but in the modern age, women who are better than men are seen working at all levels of society.

Introduction of the chief guest on was given by Mrs. Sunita Adke, the programme moderated by Mrs. Savita Aher and thanked by Urmila Gite. For the success of the program, Mrs. Nisal Mr. S.W. Pawar, Shri. Manlujkar, Shri. Labhade cooperate. The 152 students benefited from the program.

(Dr. Mangala Nikumbh) Coordinator

Chief Guest Dr. Hemlata Patil (Topic: speech on Self Defense Guidance. Date 16/08/2016)