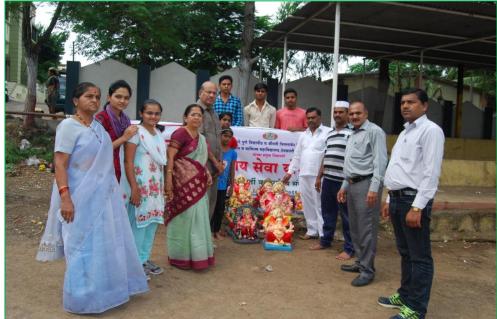

angal Nikhumb, Smt.Sunita Adke all the teaching and non-teaching staff were present and actively participated in the Ganpati Idol Collection Campaign. NSS Volunteers convinced the residents to avoid immersing the Ganesh idols in the river at the Daarna Ghat . Volunteers told the residence to handle the waste material for segregation and recycling. NSS volunteer made people aware of the impact of immersion of plaster of paris in the water they were also male aware of the toxic Chemicals and chemical Paints and nirmalya when thrown in the water and the impact of these on water. In this campaign more than 195 volunteers actively participated around 1500 Ganesh idols were collected.

NSS Programme Officer (Mr.Vikram Kakulte)



Principal (Dr. J.D. Sonkhaskar)

# **Ganpati Idol Collection**





|                                                    | MARATHA VIDYA PRASARAK SAMAJ'S<br>SHRIMATI VIMLABEN KHIMJI TEJOOKA<br>ARTS, SCIENCE AND COMMERCE COLL<br>LAM ROAD, DEOLALI CAMP, NAKA NO. | EGE (S.V.K.T. COLLEGE)                             | IDIA                                    |
|----------------------------------------------------|-------------------------------------------------------------------------------------------------------------------------------------------|----------------------------------------------------|-----------------------------------------|
| Dr. Vijay J. Medhane<br>M.Sc., Ph. D.<br>Principal | Affiliated to Savitribai Phule Pune<br>University<br>Id. No. PU/NS/ASC/029 (1984)                                                         | College Code No.:<br>01