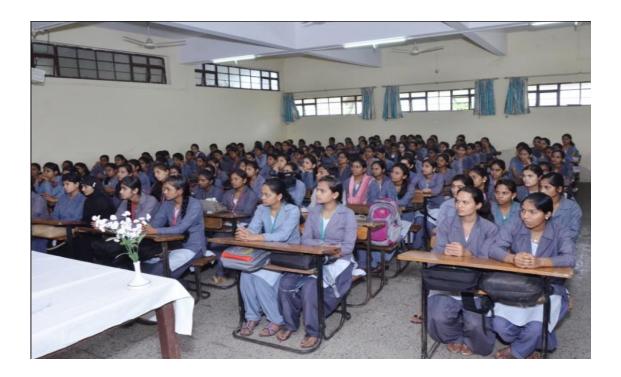

#### Vidyarthini Manch Academic Year – 2016-2017

Our College had organised programme under Vidyarthini Manch on 16/08/2016, Inauguration of on "Be able to take self-defence lessons was done by Dr.Hemalatha Patil. Programme introduction was given by programme by Dr. Mangala Nikumbh. Speaking about empowering women, she said that empowerment has so far deprived women of their basic rights. In the pre-independence period, injustice and atrocities against women were rampant. Because women used to get shudra treatment from the society. The field of work of a woman is the same as that of a mother and a child, but in the modern age, women who are better than men are seen working at all levels of society.

Introduction of the chief guest on was given by Mrs. Sunita Adke, the programme moderated by Mrs. Savita Aher and thanked by Urmila Gite. For the success of the program, Mrs. Nisal Mr. S.W. Pawar, Shri. Manlujkar, Shri. Labhade cooperate. The 152 students benefited from the program.