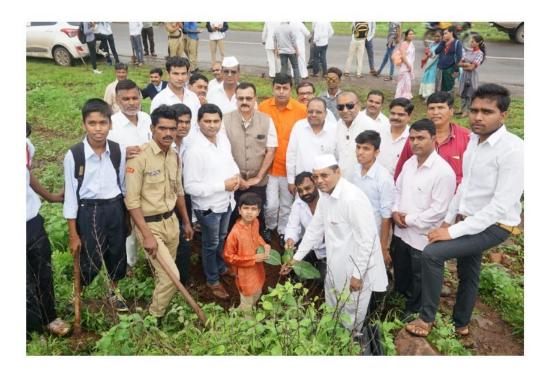

# TREE PLANTATION 2017-18

MARATHA VIDYA PRASARAK SAMAJ'S SHRIMATI VIMLABEN KHIMJI TEJOOKAYA ARTS, SCIENCE AND COMMERCE COLLEGE (S.V.K.T. COLLEGE) LAM ROAD, DEOLALI CAMP. NAKA NO. 6, NASHIK- 422 401. (M.S.) INDIA

## **Tree Plantation**

#### 2017-18

Every year NCC department and SVKT ASC College organizes tree plantation programme. This year also tree plantation programme conducted. On 01/07/2017 tree plantation done in SVKT College and Lam Road. As per the instruction of 7 Maharashtra Battalion NCC, HPT College Campus Nashik. We gather under the cool shade they provide during outdoor activities with family and friends. Many neighborhoods are also the home of very old trees that serve as historic landmarks and a great source of town pride. Using trees in cities to deflect the sunlight reduces the heat is land effect caused by pavement and commercial buildings. Trees are an important part of every community. Our streets, parks, playgrounds and backyards are lined with trees that create a peaceful, aesthetically pleasing environment. Trees increase our quality of life by bringing natural elements and wildlife habitats into urban settings.

This activity conducted by Capt. V. C. Badvar NCC unit of our College. First and second tree plantation done by all 60 cadets. The Principal, Vice Principal and college staff were present for this tree plantation programme.

Tree plantation programme 1/7/2017 NCC cadets and staff presence for tree plantation

Tree plantation programme 1/7/2017 NCC cadets making awareness for tree plantation