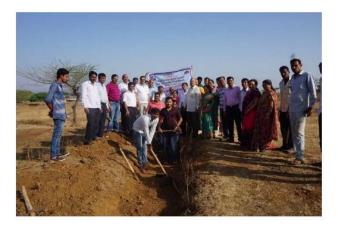

# Report of Water Conservation Camp, Paani Foundation, Vadgaon Pingala

Maratha Vidya Prasarak Samaj's Shrimati Vimlaben Khimji Tejookaya Arts, Science and Commerce College, Deolali Camp, Nasik and NSS Unit organized a Special Water Conservation Camp with collaboration with Paani foundation at Wadgaon Pingala, Tal: Sinnar, Dist.: Nashik, form 7<sup>th</sup> May to 11<sup>th</sup> May 2018. The Camp was Inaugurated by MVP Samaj's Sarchitins Smt. Neelimatai Pawar, MVP Director, Mr. Hemant Waje, Sarpanch Smt. Avhad, Upsarpnch Shri. Dattu Muthal, Principal Dr. Vijay Medhane were present for the inauguaration programme.

During the 7-day camp various activities were conducted. Water Conservation, continuous contour trenches, village cleanliness and rural development works were done. Around 5000-meter CCT were digged. Around 10 lakh litres of water are expected to be cultured. Village History, Biodiversity, women foeticide, Women empowerment, disaster management, youth and personality development etc programmes were conducted. All the teachers and volunteers made people aware of educating the girls. All the temples and surrounding areas were cleaned. Activities like making people aware about saving fuel, road a safety were implemented. Under the guidance of Principal Dr.Vijay Medhane the camp was successful. NSS Prf. Prakash Pagare, all the teaching and non-teaching staff 40 NSS Volunteers actively participated in the camp.

NSS Programme Officer (Mr. Prakash Pagare)

Principal (Dr. V.J.Medhane)

Date-7<sup>th</sup> May to 11<sup>th</sup> May 2018

Water Conservation Camp, Paani Faundation, Vadgaon Pingala