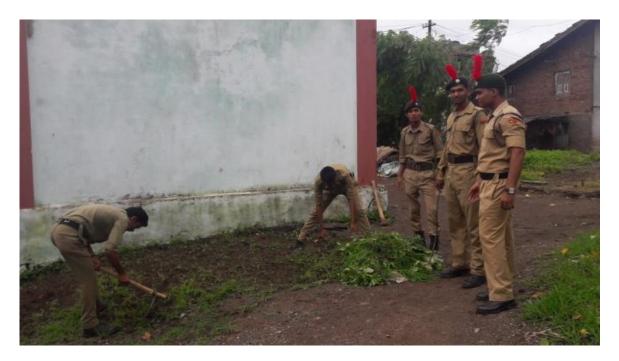

# **CLEANLINESS CAMPAIGN 2017-18**

# Report **Cleanliness Campaign** (2017-18)

SVKT ASC College and NCC unit organized Cleanliness Campaign at Lam road and Vihitgaon on 2nd October 2017 as per the instruction given by 7 Maharashtra Battalion NCC, HPT College Campus Nashik. In this activity 60 cadets of NCC Unit, along with other students and staff of the college participated in the campaign. Among them Senior Under Officer (SUO), Junior Under Officer (JUO) and Battalion staff also took part. In this cleanliness programme cadet cleaned Lam road, Vihitgaon, College Campus. The Principal of the college gave guidelines, information and importance about cleanliness to cadets and villagers. He appreciated the cadets for the activity, Capt. V. C. Badvar of NCC unit conducted this programme for the year 2017-18. Civilians also appreciated the said activity and promised to keep their surroundings clean.

Capter C. Badvar

alen Dr. V. J. Medhane PRINCIPAL Smt. Vimlaben Khimji Tejookaya, Art's, Science & Commerce College Deolali - Camp (Nasik)

Cleanliness Campaign 02 Oct. 2017 NCC cadets cleaning the Vihitgaon village

NCC cadets cleaning the Vihitgaon village on the occasion of cleanliness campaign