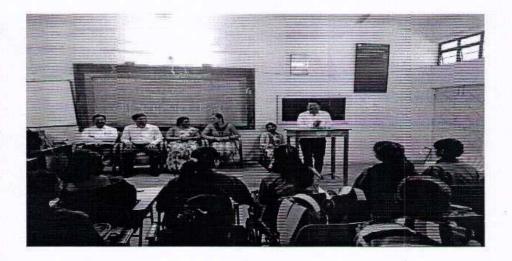

#### Nirbhay Kanya Abhiyan Academic Year 2017-18

The three day Nirbhay Kanya Abhiyan initiative under Pune University Student Development Board was inaugurated on 8th February 2018 in the college. The program is coordinated with the aim of enabling students to become self-reliant by learning in a safe and fear-free environment. Sunita Adke mentioned in the introduction. The program started with prayers of Baba Amte and worship of Saraswati. Student Development Officer Avinash Kale explained the purpose of the program. The principal of the college, Dr. Vijay Medhane welcomed the guests and wished the event well.

In the first session on 8th February 2018, Adv.Manisha Bhamre gave guidance on the implementation of laws on women and how women should create a civilized generation by abiding by their limits and norms without abusing the law. Principal Dr.Vijay Medhane appealed to the girls to take advantage of the guidelines to increase their morale and confidence along with their studies. Dr. Urmila Gite thanked the audience, Kumari Komal Ambilkar compered the program and Kumari Vasundhara, Bhavsar introduced the audience.

On 10th February 2018, in the second session, Mrs. Gayatri Jadhav gave a guidance and training on how to be ready for self-defence. Convinced that in order to be fearless, it is necessary to maintain good physical, mental and emotional health, many students demonstrated karate for self-defence and resolved their doubts. The program was moderated by Ms.Jayashree Gaikwad. Thanked by Dr. L.D. Jadhav.

On 14th February 2018 under Nirbhay Kanya Abhiyan, a lecture was organized on leadership development personality of corporator and education expert Mrs. Himgauri Adke. He appealed to the students to take part in politics and social work along with education and develop others along with themselves to make their personality effective. Introduction was given by Mrs. Sunita Adke. The program was moderated by Ms.Shweta Dande and thanked by Ms.Chaitali Adke. 100 students were benefited of the programme. Meals and certificates were given to the participating students. Everyone cooperated for the success of the program.

Shuc (Mrs.S.A.Adke) Co-ordinator

(Dr. V.J.Medhane) Principal PRINCIPAL Smt.Vimlaben Khimji Tejnok Arts.Science & Commut: Deotali Camp. (11881%)

Nirbhay Kanya Abhiyan – Personality and Leadership Development/Self Defence February 2018