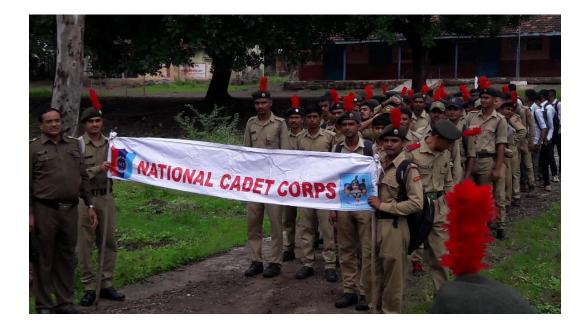

## **AIDS Awareness Rally**

# (2017 - 18)

The NCC unit and college organised the AIDS awareness rally on 1<sup>st</sup> December 2017 in surrounding area of Vihitgaon and Lamroad for the awareness about the AIDS in civilians. According to the Centers for Disease Control and Prevention, young people aged 13–29 accounted for 39 percent of all new HIV infections in 2009. HIV is a disease that does not discriminate. Anyone can contract this disease, which is why it is important for students and civilians to be aware of how to protect themselves and prevent the transmission of HIV. Principal, Dr. V. J. Medhane, praised cadets for this activity and guided for participation in future, Capt. V. C. Badvar and Staff of our college took part in this activity.

Darle

Capt. V. C. Badvar

Dr. V. J. Medhane

PRINCIPAL Smt. Vimlaben Khimji Tejookeya, Art's. Science & Commerce College Deolali - Camp (Nasik)

01 December 2017 AIDS awareness rally NCC cadets making AIDS awareness in Lam Road