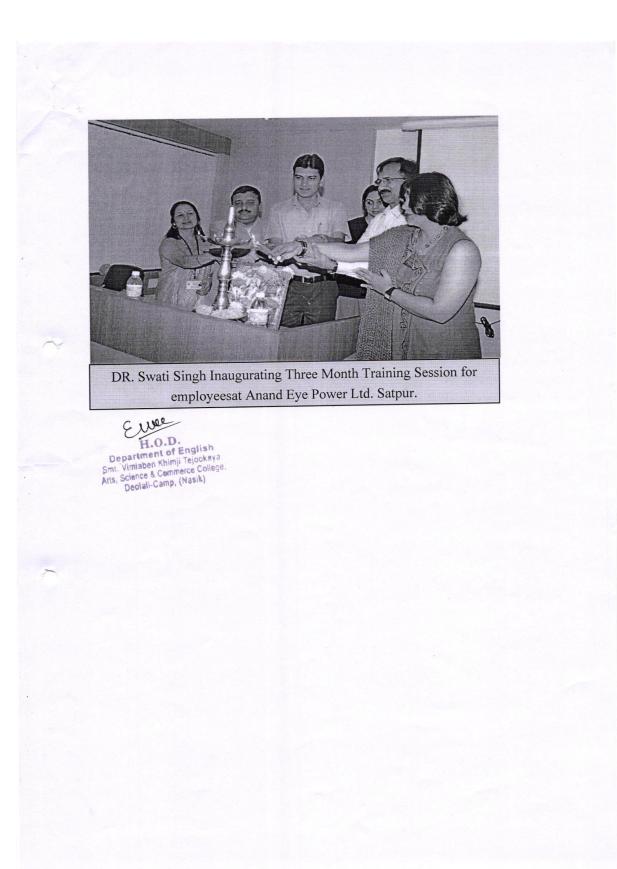

#### TEACHING & LEARNING FROM CLASSES TO MASSES

Considering teaching as a noble profession, the faculty from the department constantly attempts to extend their skills and services to the society. There are lot of people who are working in some private sectors but since they have completed their education through Marathi medium, they struggle to use English language at their work places. Many of the Employers of such industries or organisations contacted the department and requested for conducting sessions on enhancing the communication skills of their employees.

The department gave a positive response to their call and extended the expertise of the faculty from the department. Dr. Swati Singh, conducted three months training programme at Anand I Power Ltd, Satpur. The sessions proved to be very fruitful to those employers and demanded more sessions on various topics. She also conducted a project on Competency Mapping at Perfect Circle India Ltd. few training sessions as far as communication skills in English is concerned

wee

Head, Department of English H.O.D. Department of English Smt. Vimlaben Khimji Tejookaya. Arts, Sciance & Commerce College. Deslali-Camp, (Nasik)

M.V.P.SAMAJ'S