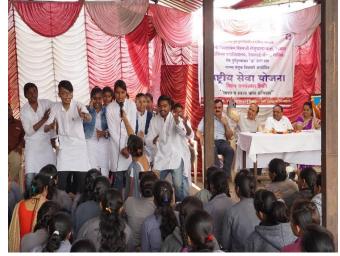

#### Nirbhay Kanya Abhiyan Academic Year 2017-18

The three day Nirbhay Kanya Abhiyan initiative under Pune University Student Development Board was inaugurated on 8th February 2018 in the college. The program is coordinated with the aim of enabling students to become self-reliant by learning in a safe and fear-free environment. Sunita Adke mentioned in the introduction. The program started with prayers of Baba Amte and worship of Saraswati. Student Development Officer Avinash Kale explained the purpose of the program. The principal of the college, Dr. Vijay Medhane welcomed the guests and wished the event well.

In the first session on 8th February 2018, Adv.Manisha Bhamre gave guidance on the implementation of laws on women and how women should create a civilized generation by abiding by their limits and norms without abusing the law. Principal Dr.Vijay Medhane appealed to the girls to take advantage of the guidelines to increase their morale and confidence along with their studies. Dr. Urmila Gite thanked the audience, Kumari Komal Ambilkar compered the program and Kumari Vasundhara, Bhavsar introduced the audience.

On 10th February 2018, in the second session, Mrs. Gayatri Jadhav gave a guidance and training on how to be ready for self-defence. Convinced that in order to be fearless, it is necessary to maintain good physical, mental and emotional health, many students demonstrated karate for self-defence and resolved their doubts. The program was moderated by Ms.Jayashree Gaikwad. Thanked by Dr. L.D. Jadhav.

On 14th February 2018 under Nirbhay Kanya Abhiyan, a lecture was organized on leadership development personality of corporator and education expert Mrs. Himgauri Adke. He appealed to the students to take part in politics and social work along with education and develop others along with themselves to make their personality effective. Introduction was given by Mrs. Sunita Adke. The program was moderated by Ms.Shweta Dande and thanked by Ms.Chaitali Adke. 100 students were benefited of the programme. Meals and certificates were given to the participating students. Everyone cooperated for the success of the program.