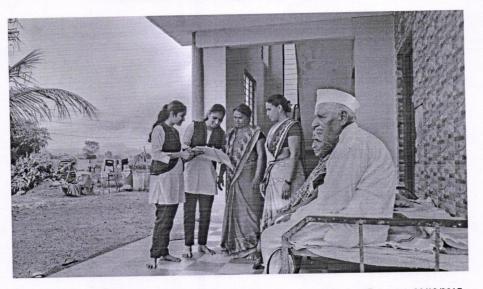

# Year - 2017-18

Department of Economics was conducted Economic survey at Shevage Darna on 20/12/2017. by the During this survey medical facilities, veterinary facilities, banks, society, ration shops, post office, various committees established by the village, educational development, business cropping, population Information about gender ratio statistics was collected.

#### Objective -

1) To study the amenities available in the village.

2) Creating social awareness in the student.

#### No. of Beneficiary

| Sr.No | Place         | Topic                       | No. of Beneficiaries |                |  |  |  |  |  |  |
|-------|---------------|-----------------------------|----------------------|----------------|--|--|--|--|--|--|
| 1     | Shevage Darna | Economic & Social<br>Survey | Students             | Faculty Member |  |  |  |  |  |  |
|       |               |                             | 10                   | 02             |  |  |  |  |  |  |

Outcome -

1) Helped to understand the financial independence of the family.

2) Helped increase social awareness among students.

(Dr.V.J.Medhane) Principal

PRINCIPAL Smt.Vimlaben knimji Tejookaya, Arts,Science & Commerce College Deolali Camp. (Nasik)

# Extension Activity Photo 2017-18

Department of Economics organized Economic & Social Survey At Shevage Darna on 20/12/2017.

Un PRINCIPAL Smt. Vimlaben Khimji Tejankaya, Arts, Science & Commerce Cr. 39, Deolali-Camp, (Nasis)