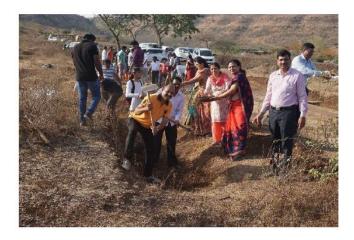

# **VEER SAWARKAR SMARAK VISIT 2017-18**

Smt. VimlabenKhimji Tejukaya Arts, Science and Commerce College, Deolali Camp Department of History 'Sawarkar Smarak' Visit Report

Department Of History one day visit to 'Sawarkar Smarak' at Bhagur.Tal., Dist. Nashik on date 06/01/2018 has 20 students from the department were present for the visit. During the field visit students as well as faculty from the department actually participated in the cleanliness campaign and clean the surrounding the Sawaerkar Smarak many of the students interested with the local residence in order to get information about Sawarkars contribution in building the society Present visit proved to be very important and valuable to the students as per as History sub is concerned.

RINCIPAL

Arts. Science & Commerce College Declar-Comp. (Nasik)