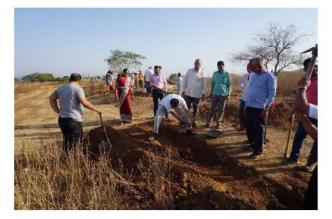

# Report of Water Conservation Camp, Paani Foundation, Vadgaon Pingala

Maratha Vidya Prasarak Samaj's Shrimati Vimlaben Khimji Tejookaya Arts, Science and Commerce College, Deolali Camp, Nasik and NSS Unit organized a Special Water Conservation Camp with collaboration with Paani foundation at Wadgaon Pingala, Tal: Sinnar, Dist.: Nashik, form 7<sup>th</sup> May to 11<sup>th</sup> May 2018. The Camp was Inaugurated by MVP Samaj's Sarchitins Smt. Neelimatai Pawar, MVP Director, Mr. Hemant Waje, Sarpanch Smt. Avhad, Upsarpnch Shri. Dattu Muthal, Principal Dr. Vijay Medhane were present for the inauguaration programme.

During the 7-day camp various activities were conducted. Water Conservation, continuous contour trenches, village cleanliness and rural development works were done. Around 5000-meter CCT were digged. Around 10 lakh litres of water are expected to be cultured. Village History, Biodiversity, women foeticide, Women empowerment, disaster management, youth and personality development etc programmes were conducted. All the teachers and volunteers made people aware of educating the girls. All the temples and surrounding areas were cleaned. Activities like making people aware about saving fuel, road a safety were implemented. Under the guidance of Principal Dr.Vijay Medhane the camp was successful. NSS Prf. Prakash Pagare, all the teaching and non-teaching staff 40 NSS Volunteers actively participated in the camp.

NSS Programme Officer (Mr. Prakash Pagare)

Principal (Dr. V.J.Medhane)

Date-7<sup>th</sup> May to 11<sup>th</sup> May 2018

Water Conservation Camp, Paani Faundation, Vadgaon Pingala