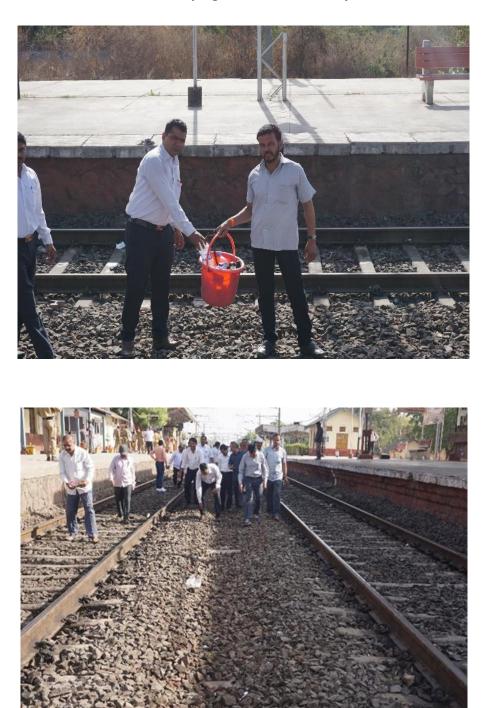

# **CLEANLINESS CAMPAIGN 2017-18**

# Report **Cleanliness Campaign** (2017-18)

SVKT ASC College and NCC unit organized Cleanliness Campaign at Lam road and Vihitgaon on 2nd October 2017 as per the instruction given by 7 Maharashtra Battalion NCC, HPT College Campus Nashik. In this activity 60 cadets of NCC Unit, along with other students and staff of the college participated in the campaign. Among them Senior Under Officer (SUO), Junior Under Officer (JUO) and Battalion staff also took part. In this cleanliness programme cadet cleaned Lam road, Vihitgaon, College Campus. The Principal of the college gave guidelines, information and importance about cleanliness to cadets and villagers. He appreciated the cadets for the activity, Capt. V. C. Badvar of NCC unit conducted this programme for the year 2017-18. Civilians also appreciated the said activity and promised to keep their surroundings clean.

Capter C. Badvar

alen Dr. V. J. Medhane PRINCIPAL Smt. Vimlaben Khimji Tejookaya, Art's, Science & Commerce College Deolali - Camp (Nasik)

Cleanliness Campaign 02 Oct. 2017 NCC cadets cleaning the Vihitgaon village