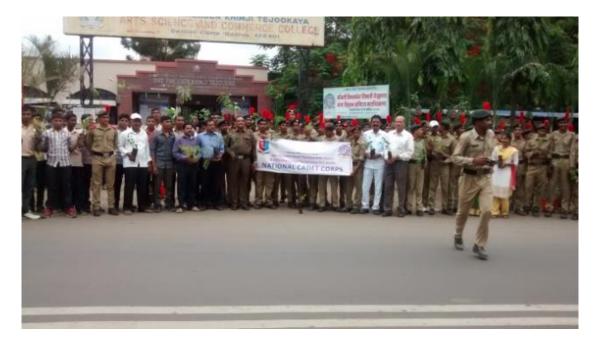

# **LECTURE ON DEFENCE RECRUITMENT 2017-18**

# Report

# Lecture on Defence Recruitment

### (2017 - 18)

SVKT ASC College, NCC unit organised a lecture on recruitment in Defence services on 30th March 2018. For this programme 60 cadets of NCC Unit, along with other students and staff of our college participated. Among them Senior Under Officer (SUO), Junior Under Officer (JUO) and Battalion staff were also present. Lt. Col. Tonbir Buttar gave lecture on various ways of recruitment in defense forces and also shared his experience in defense service. In this lecture cadets asked question to Lt. Col. Tonbir Buttar. Principal Dr. Vijay J. Medhane of the college gave information and importance of defense services in nation's security to cadets. Lt. Col. Tonbir Buttar encouraged to cadets for enter in defense services. Capt. V. C. Badvar of NCC unit conducted this lecture for the year 2017-18.

Capt V. C. Badvar

Dr. V. J. Medhane

PRINCIPAL Smt. Vimlaben Khimji Tejookaya, Art's, Science & Commerce College Deolali - Camp (Nasik)

Lt. Col. Tonbir Buttar Delivering lecture on opportunities for NCC cadets in

Defence services on 30 March 2018

Principal