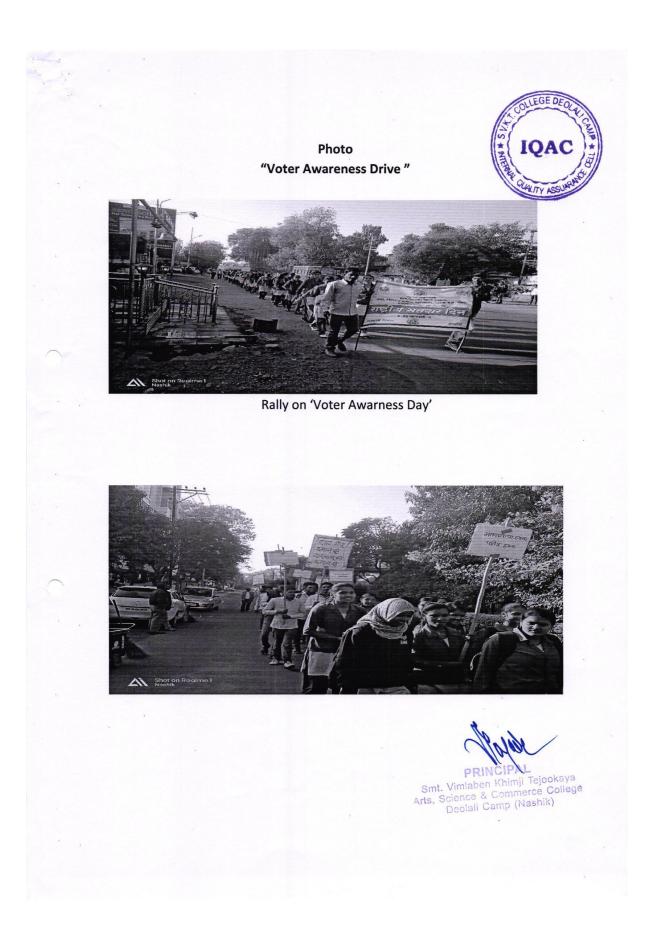

Smt. Vimlaben Khimji Tejookaya Arts, Science and Commerce College, Deolali Camp. Department of Political Science

> "Voter Awareness Programme" Activity Report – 2017-18

"25/01/2018 Voter Awareness campaign was implemented in the college premises voter Awareness Rally was organised to make people aware of the importance of voting

 Objectives :- The Objective of Rally was to make Students and People aware of the importance of voting.

Following teacher guided Students.

| Sr.No. | Name of Teacher  | No. of Beneficiaries |
|--------|------------------|----------------------|
| 1      | Dr. V. D. Kapadi | 58                   |
| 2      | Mr. S. S. Kawale | 3-235                |

· Outcome :- Students and people ware made aware.

Molen Dr. V. J. Medhane

Principal AL Sent, Vinkiber fibinity Tejsakaye Aria, Science & Comparte College Deplati Camp (Hashitt)