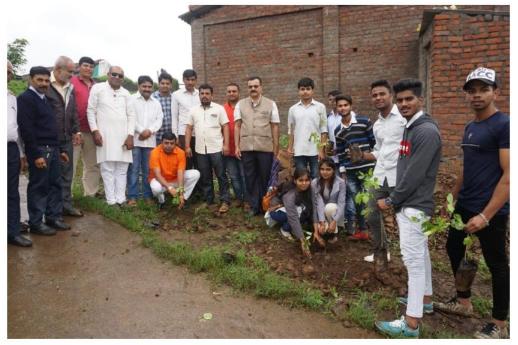

### **Report on Tree Plantation 2017-2018**

On July, 2017, S.V.K.T. Arts, Science and Commerce College, Deolali Camp, Nashik, successfully completed the event of Tree Plantation under the Department of Botany at college campus, Deolali, Shevgedharna and Shainit. Tree plantation means planting trees and plants. The purpose of tree plantation is saving the endangered environment and to beautify our life. Trees are valuable gifts of nature. They are known as the best friends of human beings. They benefit us in various ways. The lives of men and other animals and insects are inconceivable without the existence of trees in the world.

The chief guest for Tree Plantation Program was Hon. Principal Dr. V.J. Medhane. He encouraged to the students for tree plantation. Trees can be planted in the vast areas of Village side. The villagers can make the best use of their unused land by planting trees. June and July are the proper time for planting trees in our country