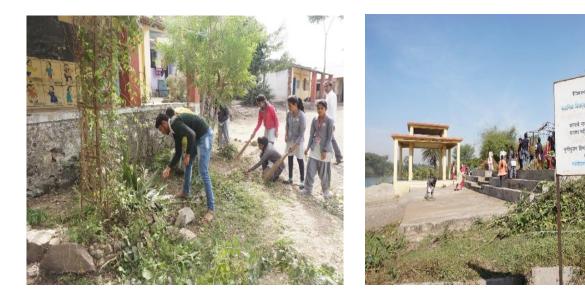

### **Report on Tree Plantation 2017-2018**

On July, 2017, S.V.K.T. Arts, Science and Commerce College, Deolali Camp, Nashik, successfully completed the event of Tree Plantation under the Department of Botany at college campus, Deolali, Shevgedharna and Shainit. Tree plantation means planting trees and plants. The purpose of tree plantation is saving the endangered environment and to beautify our life. Trees are valuable gifts of nature. They are known as the best friends of human beings. They benefit us in various ways. The lives of men and other animals and insects are inconceivable without the existence of trees in the world.

The chief guest for Tree Plantation Program was Hon. Principal Dr. V.J. Medhane. He encouraged to the students for tree plantation. Trees can be planted in the vast areas of Village side. The villagers can make the best use of their unused land by planting trees. June and July are the proper time for planting trees in our country

Trees absorb carbon dioxide and give us oxygen without which no living being can live. Trees give us shade, medicine, food, fruits, furniture, fuel etc. Trees also keep the weather cool and cause rainfall. They also bind soil and thus prevent erosion.