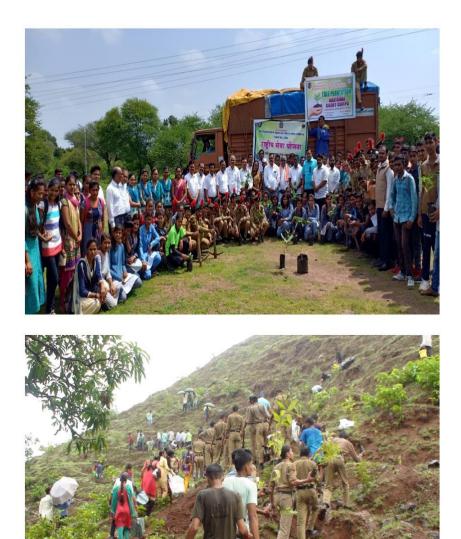

# TREE PLANTATION 2017-18

MARATHA VIDYA PRASARAK SAMAJ'S SHRIMATI VIMLABEN KHIMJI TEJOOKAYA ARTS, SCIENCE AND COMMERCE COLLEGE (S.V.K.T. COLLEGE) LAM ROAD, DEOLALI CAMP. NAKA NO. 6, NASHIK- 422 401. (M.S.) INDIA

## **Tree Plantation**

#### 2017-18

Every year NCC department and SVKT ASC College organizes tree plantation programme. This year also tree plantation programme conducted. On 01/07/2017 tree plantation done in SVKT College and Lam Road. As per the instruction of 7 Maharashtra Battalion NCC, HPT College Campus Nashik. We gather under the cool shade they provide during outdoor activities with family and friends. Many neighborhoods are also the home of very old trees that serve as historic landmarks and a great source of town pride. Using trees in cities to deflect the sunlight reduces the heat is land effect caused by pavement and commercial buildings. Trees are an important part of every community. Our streets, parks, playgrounds and backyards are lined with trees that create a peaceful, aesthetically pleasing environment. Trees increase our quality of life by bringing natural elements and wildlife habitats into urban settings.

This activity conducted by Capt. V. C. Badvar NCC unit of our College. First and second tree plantation done by all 60 cadets. The Principal, Vice Principal and college staff were present for this tree plantation programme.

Tree plantation programme 1/7/2017 NCC cadets and staff presence for tree plantation

Tree plantation programme 1/7/2017 NCC cadets making awareness for tree plantation