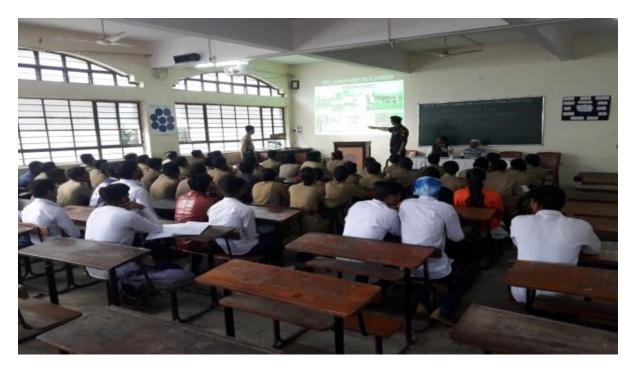

### (2017 - 18)

SVKT ASC College, NCC unit organised a lecture on recruitment in Defence services on 30th March 2018. For this programme 60 cadets of NCC Unit, along with other students and staff of our college participated. Among them Senior Under Officer (SUO), Junior Under Officer (JUO) and Battalion staff were also present. Lt. Col. Tonbir Buttar gave lecture on various ways of recruitment in defense forces and also shared his experience in defense service. In this lecture cadets asked question to Lt. Col. Tonbir Buttar. Principal Dr. Vijay J. Medhane of the college gave information and importance of defense services in nation's security to cadets. Lt. Col. Tonbir Buttar encouraged to cadets for enter in defense services. Capt. V. C. Badvar of NCC unit conducted this lecture for the year 2017-18.

Capt V. C. Badvar

Dr. V. J. Medhane

PRINCIPAL Smt. Vimlaben Khimji Tejookaya, Art's, Science & Commerce College Deolali - Camp (Nasik)

Lt. Col. Tonbir Buttar Delivering lecture on opportunities for NCC cadets in

Defence services on 30 March 2018

Principal