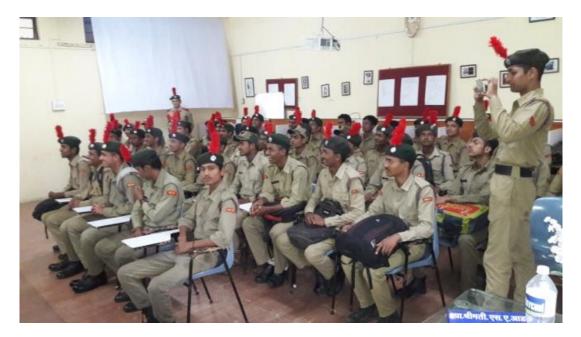

# (2017 - 18)

The NCC unit and college organised the AIDS awareness rally on 1<sup>st</sup> December 2017 in surrounding area of Vihitgaon and Lamroad for the awareness about the AIDS in civilians. According to the Centers for Disease Control and Prevention, young people aged 13–29 accounted for 39 percent of all new HIV infections in 2009. HIV is a disease that does not discriminate. Anyone can contract this disease, which is why it is important for students and civilians to be aware of how to protect themselves and prevent the transmission of HIV. Principal, Dr. V. J. Medhane, praised cadets for this activity and guided for participation in future, Capt. V. C. Badvar and Staff of our college took part in this activity.

Darle

Capt. V. C. Badvar

Dr. V. J. Medhane

PRINCIPAL Smt. Vimlaben Khimji Tejookeya, Art's. Science & Commerce College Deolali - Camp (Nasik)

01 December 2017 AIDS awareness rally NCC cadets making AIDS awareness in Lam Road