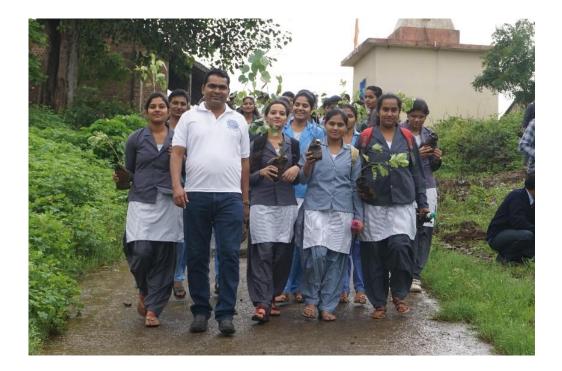

### **Report on Tree Plantation 2017-2018**

On July, 2017, S.V.K.T. Arts, Science and Commerce College, Deolali Camp, Nashik, successfully completed the event of Tree Plantation under the Department of Botany at college campus, Deolali, Shevgedharna and Shainit. Tree plantation means planting trees and plants. The purpose of tree plantation is saving the endangered environment and to beautify our life. Trees are valuable gifts of nature. They are known as the best friends of human beings. They benefit us in various ways. The lives of men and other animals and insects are inconceivable without the existence of trees in the world.

The chief guest for Tree Plantation Program was Hon. Principal Dr. V.J. Medhane. He encouraged to the students for tree plantation. Trees can be planted in the vast areas of Village side. The villagers can make the best use of their unused land by planting trees. June and July are the proper time for planting trees in our country