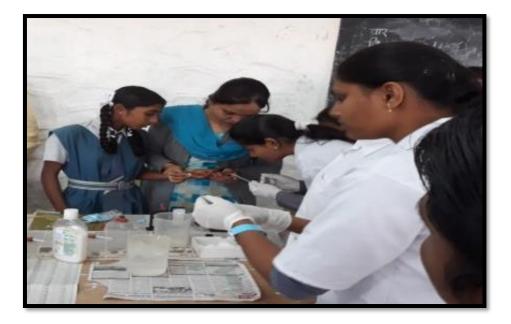

# Report of Hemoglobin and Blood Group Checkup 2017-18

Hemoglobin and blood group checkup of girl's student is one of our best practices that is conducted every year.

In the academic year 2017-18, hemoglobin and blood group checkup camp was organized by our department on 18 Dec 2017 for College girls.

Under this activity hemoglobin checkup of girls was carried out by the department at free of cost. Among all 35% girls were found to be anemic.

No of beneficiaries -95

Blood Group and Hemoglobin Checkup camp at Lavhit

18 Dec. 2017

MVP Samaj's Smt. Vimlaben Khimji Tejookaya Arts, Science and Commerce College, Deolali Camp, Nashik Department of Chemistry