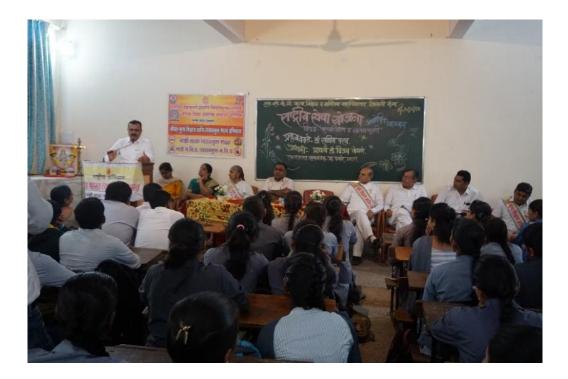

#### Nirbhay Kanya Abhiyan Academic Year 2017-18

The three day Nirbhay Kanya Abhiyan initiative under Pune University Student Development Board was inaugurated on 8th February 2018 in the college. The program is coordinated with the aim of enabling students to become self-reliant by learning in a safe and fear-free environment. Sunita Adke mentioned in the introduction. The program started with prayers of Baba Amte and worship of Saraswati. Student Development Officer Avinash Kale explained the purpose of the program. The principal of the college, Dr. Vijay Medhane welcomed the guests and wished the event well.

In the first session on 8th February 2018, Adv.Manisha Bhamre gave guidance on the implementation of laws on women and how women should create a civilized generation by abiding by their limits and norms without abusing the law. Principal Dr.Vijay Medhane appealed to the girls to take advantage of the guidelines to increase their morale and confidence along with their studies. Dr. Urmila Gite thanked the audience, Kumari Komal Ambilkar compered the program and Kumari Vasundhara, Bhavsar introduced the audience.

On 10th February 2018, in the second session, Mrs. Gayatri Jadhav gave a guidance and training on how to be ready for self-defence. Convinced that in order to be fearless, it is necessary to maintain good physical, mental and emotional health, many students demonstrated karate for self-defence and resolved their doubts. The program was moderated by Ms.Jayashree Gaikwad. Thanked by Dr. L.D. Jadhav.

On 14th February 2018 under Nirbhay Kanya Abhiyan, a lecture was organized on leadership development personality of corporator and education expert Mrs. Himgauri Adke. He appealed to the students to take part in politics and social work along with education and develop others along with themselves to make their personality effective. Introduction was given by Mrs. Sunita Adke. The program was moderated by Ms.Shweta Dande and thanked by Ms.Chaitali Adke. 100 students were benefited of the programme. Meals and certificates were given to the participating students. Everyone cooperated for the success of the program.

Shuc (Mrs.S.A.Adke) Co-ordinator

(Dr. V.J.Medhane) Principal PRINCIPAL Smt.Vimlaben Khimji Tejnok Arts.Science & Commut: Deotali Camp. (11881%)

Nirbhay Kanya Abhiyan – Personality and Leadership Development/Self Defence February 2018