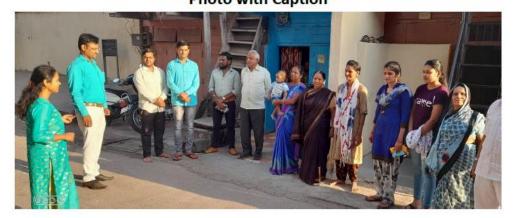

work.

Head Department of Physics

MVP Samaj's Smt. Vimlaben Khimji Tejukaya Arts, Science and Commerce College, Deolali Camp , Department of Physics Activity (2017-18) Photo with Caption

Miss Kalyani Gaikwad explain how to save energy at Bhagur, Nashik

Miss Ashwini Muthal, Pooja Muthal and Trupti Aher at lahavit, Nashik

|                                                    | MARATHA VIDYA PRASARAK SAMAJ'S<br>SHRIMATI VIMLABEN KHIMJI TEJOOKA'<br>ARTS, SCIENCE AND COMMERCE COLL<br>LAM ROAD, DEOLALI CAMP, NAKA NO. | EGE (S.V.K.T. COLLEGE)                             | NDIA                                    |
|----------------------------------------------------|--------------------------------------------------------------------------------------------------------------------------------------------|----------------------------------------------------|-----------------------------------------|
| Dr. Vijay J. Medhane<br>M.Sc., Ph. D.<br>Principal | Affiliated to Savitribai Phule Pune<br>University<br>Id. No. PU/NS/ASC/029 (1984)                                                          | College Code No.:<br>0168<br>Center Code No.: 0168 | Junior College Index No.<br>J-13.07.007 |