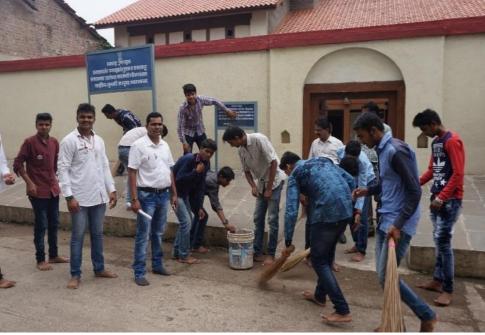

# **CLEANLINESS CAMPAIGN 2017-18**

# Report **Cleanliness Campaign** (2017-18)

SVKT ASC College and NCC unit organized Cleanliness Campaign at Lam road and Vihitgaon on 2nd October 2017 as per the instruction given by 7 Maharashtra Battalion NCC, HPT College Campus Nashik. In this activity 60 cadets of NCC Unit, along with other students and staff of the college participated in the campaign. Among them Senior Under Officer (SUO), Junior Under Officer (JUO) and Battalion staff also took part. In this cleanliness programme cadet cleaned Lam road, Vihitgaon, College Campus. The Principal of the college gave guidelines, information and importance about cleanliness to cadets and villagers. He appreciated the cadets for the activity, Capt. V. C. Badvar of NCC unit conducted this programme for the year 2017-18. Civilians also appreciated the said activity and promised to keep their surroundings clean.

Capter C. Badvar

alen Dr. V. J. Medhane PRINCIPAL Smt. Vimlaben Khimji Tejookaya, Art's, Science & Commerce College Deolali - Camp (Nasik)

Cleanliness Campaign 02 Oct. 2017 NCC cadets cleaning the Vihitgaon village

NCC cadets cleaning the Vihitgaon village on the occasion of cleanliness campaign