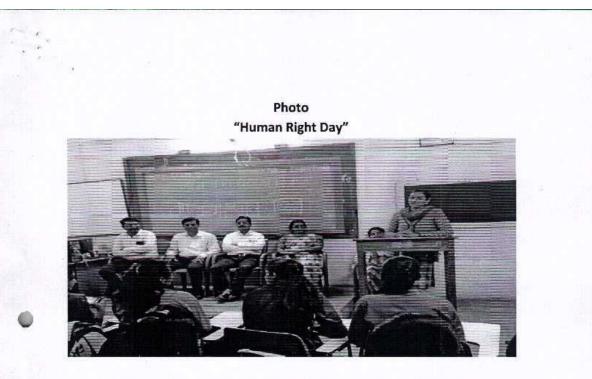

# Lecture on Defence Recruitment

### (2017 - 18)

SVKT ASC College, NCC unit organised a lecture on recruitment in Defence services on 30th March 2018. For this programme 60 cadets of NCC Unit, along with other students and staff of our college participated. Among them Senior Under Officer (SUO), Junior Under Officer (JUO) and Battalion staff were also present. Lt. Col. Tonbir Buttar gave lecture on various ways of recruitment in defense forces and also shared his experience in defense service. In this lecture cadets asked question to Lt. Col. Tonbir Buttar. Principal Dr. Vijay J. Medhane of the college gave information and importance of defense services in nation's security to cadets. Lt. Col. Tonbir Buttar encouraged to cadets for enter in defense services. Capt. V. C. Badvar of NCC unit conducted this lecture for the year 2017-18.