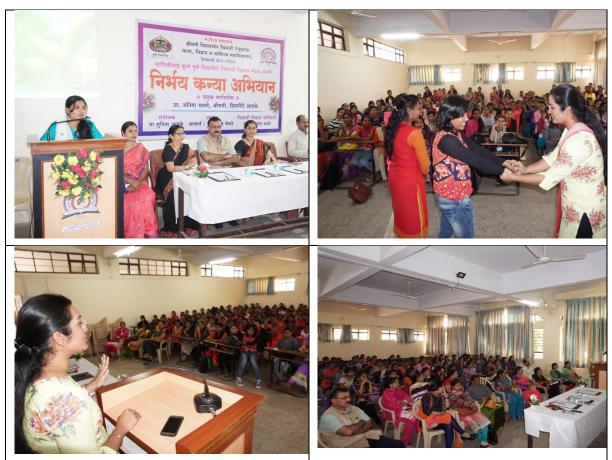

#### Nirbhay Kanya Abhiyan Academic Year 2017-18

The three day Nirbhay Kanya Abhiyan initiative under Pune University Student Development Board was inaugurated on 8th February 2018 in the college. The program is coordinated with the aim of enabling students to become self-reliant by learning in a safe and fear-free environment. Sunita Adke mentioned in the introduction. The program started with prayers of Baba Amte and worship of Saraswati. Student Development Officer Avinash Kale explained the purpose of the program. The principal of the college, Dr. Vijay Medhane welcomed the guests and wished the event well.

In the first session on 8th February 2018, Adv.Manisha Bhamre gave guidance on the implementation of laws on women and how women should create a civilized generation by abiding by their limits and norms without abusing the law. Principal Dr.Vijay Medhane appealed to the girls to take advantage of the guidelines to increase their morale and confidence along with their studies. Dr. Urmila Gite thanked the audience, Kumari Komal Ambilkar compered the program and Kumari Vasundhara, Bhavsar introduced the audience.

On 10th February 2018, in the second session, Mrs. Gayatri Jadhav gave a guidance and training on how to be ready for self-defence. Convinced that in order to be fearless, it is necessary to maintain good physical, mental and emotional health, many students demonstrated karate for self-defence and resolved their doubts. The program was moderated by Ms.Jayashree Gaikwad. Thanked by Dr. L.D. Jadhav.

On 14th February 2018 under Nirbhay Kanya Abhiyan, a lecture was organized on leadership development personality of corporator and education expert Mrs. Himgauri Adke. He appealed to the students to take part in politics and social work along with education and develop others along with themselves to make their personality effective. Introduction was given by Mrs. Sunita Adke. The program was moderated by Ms.Shweta Dande and thanked by Ms.Chaitali Adke. 100 students were benefited of the programme. Meals and certificates were given to the participating students. Everyone cooperated for the success of the program.

Shuc (Mrs.S.A.Adke) Co-ordinator

(Dr. V.J.Medhane) Principal PRINCIPAL Smt.Vimlaben Khimji Tejnok Arts.Science & Commut: Deotali Camp. (11881%)

Nirbhay Kanya Abhiyan – Personality and Leadership Development/Self Defence February 2018