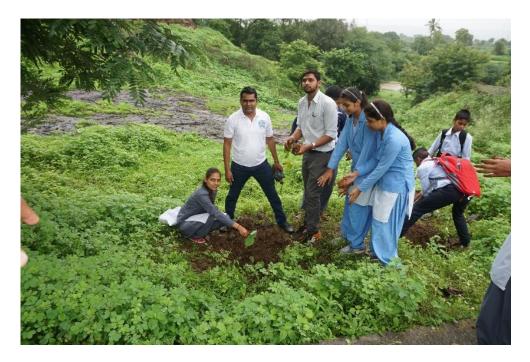

### **Report on Tree Plantation 2017-2018**

On July, 2017, S.V.K.T. Arts, Science and Commerce College, Deolali Camp, Nashik, successfully completed the event of Tree Plantation under the Department of Botany at college campus, Deolali, Shevgedharna and Shainit. Tree plantation means planting trees and plants. The purpose of tree plantation is saving the endangered environment and to beautify our life. Trees are valuable gifts of nature. They are known as the best friends of human beings. They benefit us in various ways. The lives of men and other animals and insects are inconceivable without the existence of trees in the world.

The chief guest for Tree Plantation Program was Hon. Principal Dr. V.J. Medhane. He encouraged to the students for tree plantation. Trees can be planted in the vast areas of Village side. The villagers can make the best use of their unused land by planting trees. June and July are the proper time for planting trees in our country