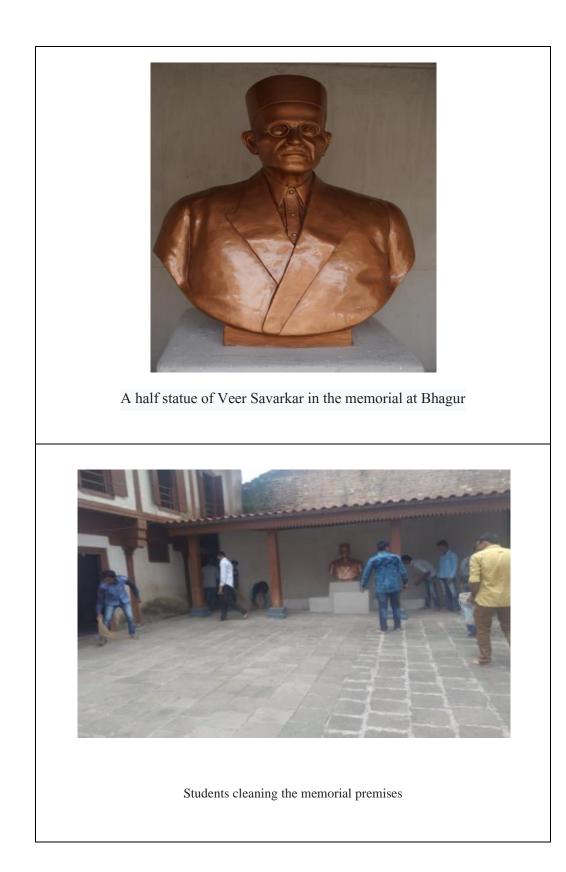

# **VEER SAWARKAR SMARAK VISIT 2017-18**

Smt. VimlabenKhimji Tejukaya Arts, Science and Commerce College, Deolali Camp Department of History 'Sawarkar Smarak' Visit Report

Department Of History one day visit to 'Sawarkar Smarak' at Bhagur.Tal., Dist. Nashik on date 06/01/2018 has 20 students from the department were present for the visit. During the field visit students as well as faculty from the department actually participated in the cleanliness campaign and clean the surrounding the Sawaerkar Smarak many of the students interested with the local residence in order to get information about Sawarkars contribution in building the society Present visit proved to be very important and valuable to the students as per as History sub is concerned.

RINCIPAL

Arts. Science & Commerce College Declar-Comp. (Nasik)