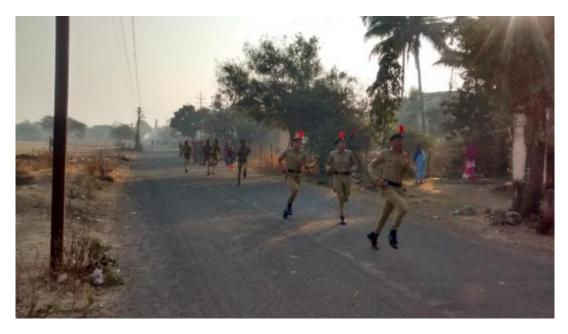

# Report 2017-18 MVP Marathon 7th JANUARY-2018

Every year Maratha Vidya Prasarak Samaj Nashik, Organizes Marathon of State and National Level. In this marathon people participates in various age groups. For handling, controlling and helping the peoples, our college NCC unit cadets and ANO present there. Capt. V. C. Badvar of our NCC unit appoints cadets to both sides of road in each kilometer. This year 25 cadets were participated in this activity. The marathon route is 21 km. from MVP marathon point in Pandit colony to Gondegaon. After the marathon NCC cadets gets certificates of participation.

Principal, Dr. V. J. Medhane of our college praised NCC cadets for their activity and also Gave message for participation in future.

Capt. V. C. Badvar

Malen

Dr. V. J. Medhane PRINCIPAL Science & Commerce College Distance Commerce College

# Report 2017-18 Nashik Marathon 18<sup>th</sup> FEBRUARY-2018

Maharashtra Police Nashik, Organized Nashik Marathon. In this marathon people participates in various age groups. For handling, controlling and helping the peoples, our college NCC unit cadets and ANO present there. Capt. V. C. Badvar of our NCC unit appoints cadets to both sides of road in each kilometer. Some NCC cadets also participates in this marathon. This year all cadets were participated in this activity. After the marathon NCC cadets gets certificates of participation.

Principal, Dr. V. J. Medhane of our college praised NCC cadets for their activity and also Gave message for participation in future.

Junge

Capt. V. C. Badvar

Dr. V. J. Medhane PRINCIPAL Smt. Vimlaben Khimi Tejookaya, Mrs. Science & Commerce College Direct Camp (Nasik)

Nashik Marathon 18 Feb 2018 NCC Cadets participation in Marathon