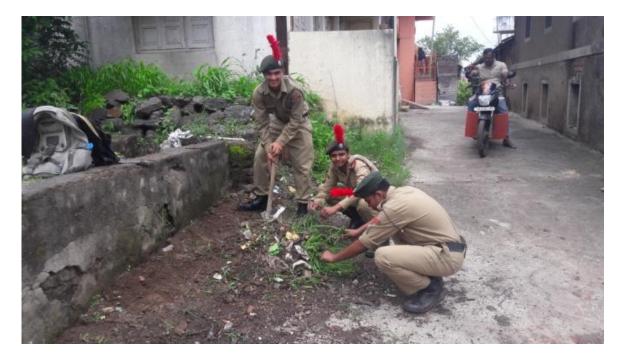

# **CLEANLINESS CAMPAIGN 2017-18**

# Report **Cleanliness Campaign** (2017-18)

SVKT ASC College and NCC unit organized Cleanliness Campaign at Lam road and Vihitgaon on 2nd October 2017 as per the instruction given by 7 Maharashtra Battalion NCC, HPT College Campus Nashik. In this activity 60 cadets of NCC Unit, along with other students and staff of the college participated in the campaign. Among them Senior Under Officer (SUO), Junior Under Officer (JUO) and Battalion staff also took part. In this cleanliness programme cadet cleaned Lam road, Vihitgaon, College Campus. The Principal of the college gave guidelines, information and importance about cleanliness to cadets and villagers. He appreciated the cadets for the activity, Capt. V. C. Badvar of NCC unit conducted this programme for the year 2017-18. Civilians also appreciated the said activity and promised to keep their surroundings clean.

Capter C. Badvar

alen Dr. V. J. Medhane PRINCIPAL Smt. Vimlaben Khimji Tejookaya, Art's, Science & Commerce College Deolali - Camp (Nasik)

Cleanliness Campaign 02 Oct. 2017 NCC cadets cleaning the Vihitgaon village

NCC cadets cleaning the Vihitgaon village on the occasion of cleanliness campaign