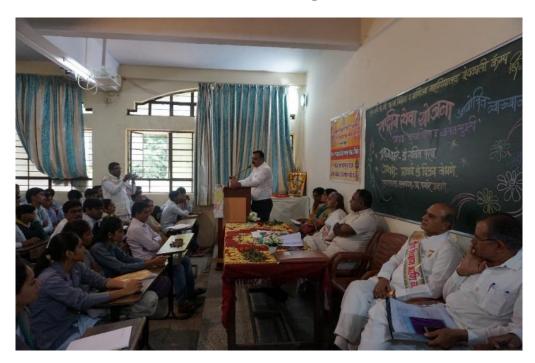

#### Nirbhay Kanya Abhiyan Academic Year 2017-18

The three day Nirbhay Kanya Abhiyan initiative under Pune University Student Development Board was inaugurated on 8th February 2018 in the college. The program is coordinated with the aim of enabling students to become self-reliant by learning in a safe and fear-free environment. Sunita Adke mentioned in the introduction. The program started with prayers of Baba Amte and worship of Saraswati. Student Development Officer Avinash Kale explained the purpose of the program. The principal of the college, Dr. Vijay Medhane welcomed the guests and wished the event well.

In the first session on 8th February 2018, Adv.Manisha Bhamre gave guidance on the implementation of laws on women and how women should create a civilized generation by abiding by their limits and norms without abusing the law. Principal Dr.Vijay Medhane appealed to the girls to take advantage of the guidelines to increase their morale and confidence along with their studies. Dr. Urmila Gite thanked the audience, Kumari Komal Ambilkar compered the program and Kumari Vasundhara, Bhavsar introduced the audience.

On 10th February 2018, in the second session, Mrs. Gayatri Jadhav gave a guidance and training on how to be ready for self-defence. Convinced that in order to be fearless, it is necessary to maintain good physical, mental and emotional health, many students demonstrated karate for self-defence and resolved their doubts. The program was moderated by Ms.Jayashree Gaikwad. Thanked by Dr. L.D. Jadhav.

On 14th February 2018 under Nirbhay Kanya Abhiyan, a lecture was organized on leadership development personality of corporator and education expert Mrs. Himgauri Adke. He appealed to the students to take part in politics and social work along with education and develop others along with themselves to make their personality effective. Introduction was given by Mrs. Sunita Adke. The program was moderated by Ms.Shweta Dande and thanked by Ms.Chaitali Adke. 100 students were benefited of the programme. Meals and certificates were given to the participating students. Everyone cooperated for the success of the program.

Shuc (Mrs.S.A.Adke) Co-ordinator

(Dr. V.J.Medhane) Principal PRINCIPAL Smt.Vimlaben Khimji Tejnok Arts.Science & Commut: Deotali Camp. (11881%)

Nirbhay Kanya Abhiyan – Personality and Leadership Development/Self Defence February 2018