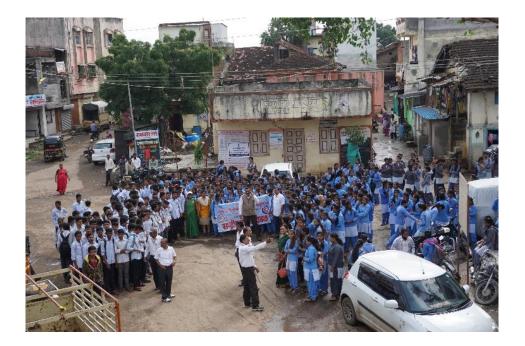

# **CLEANLINESS CAMPAIGN 2017-18**

# Report **Cleanliness Campaign** (2017-18)

SVKT ASC College and NCC unit organized Cleanliness Campaign at Lam road and Vihitgaon on 2nd October 2017 as per the instruction given by 7 Maharashtra Battalion NCC, HPT College Campus Nashik. In this activity 60 cadets of NCC Unit, along with other students and staff of the college participated in the campaign. Among them Senior Under Officer (SUO), Junior Under Officer (JUO) and Battalion staff also took part. In this cleanliness programme cadet cleaned Lam road, Vihitgaon, College Campus. The Principal of the college gave guidelines, information and importance about cleanliness to cadets and villagers. He appreciated the cadets for the activity, Capt. V. C. Badvar of NCC unit conducted this programme for the year 2017-18. Civilians also appreciated the said activity and promised to keep their surroundings clean.

Capter C. Badvar

alen Dr. V. J. Medhane PRINCIPAL Smt. Vimlaben Khimji Tejookaya, Art's, Science & Commerce College Deolali - Camp (Nasik)

Cleanliness Campaign 02 Oct. 2017 NCC cadets cleaning the Vihitgaon village

NCC cadets cleaning the Vihitgaon village on the occasion of cleanliness campaign