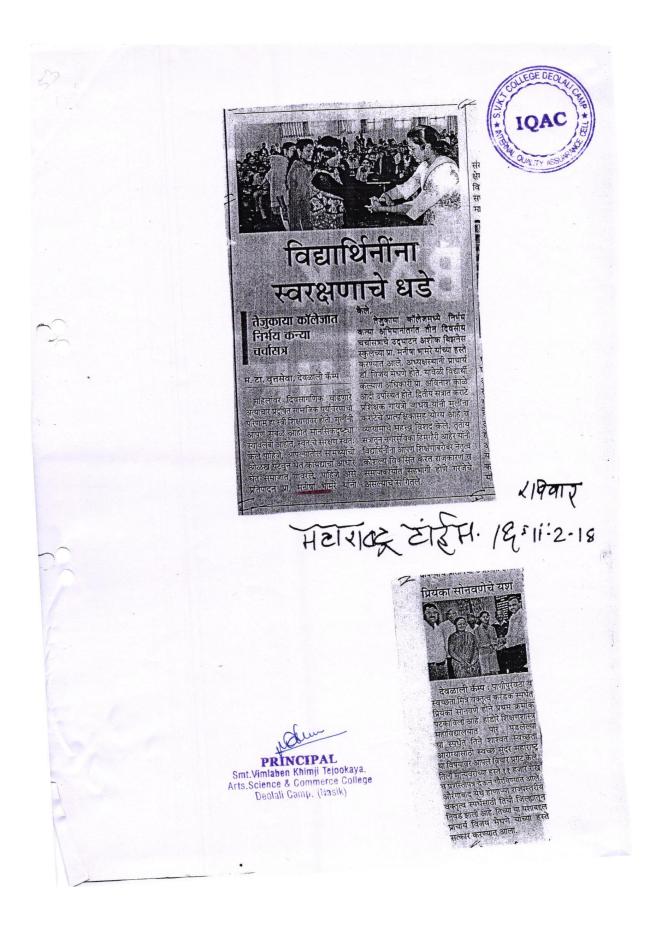

#### Nirbhay Kanya Abhiyan Academic Year 2017-18

The three day Nirbhay Kanya Abhiyan initiative under Pune University Student Development Board was inaugurated on 8th February 2018 in the college. The program is coordinated with the aim of enabling students to become self-reliant by learning in a safe and fear-free environment. Sunita Adke mentioned in the introduction. The program started with prayers of Baba Amte and worship of Saraswati. Student Development Officer Avinash Kale explained the purpose of the program. The principal of the college, Dr. Vijay Medhane welcomed the guests and wished the event well.

In the first session on 8th February 2018, Adv.Manisha Bhamre gave guidance on the implementation of laws on women and how women should create a civilized generation by abiding by their limits and norms without abusing the law. Principal Dr.Vijay Medhane appealed to the girls to take advantage of the guidelines to increase their morale and confidence along with their studies. Dr. Urmila Gite thanked the audience, Kumari Komal Ambilkar compered the program and Kumari Vasundhara, Bhavsar introduced the audience.

On 10th February 2018, in the second session, Mrs. Gayatri Jadhav gave a guidance and training on how to be ready for self-defence. Convinced that in order to be fearless, it is necessary to maintain good physical, mental and emotional health, many students demonstrated karate for self-defence and resolved their doubts. The program was moderated by Ms.Jayashree Gaikwad. Thanked by Dr. L.D. Jadhav.

On 14th February 2018 under Nirbhay Kanya Abhiyan, a lecture was organized on leadership development personality of corporator and education expert Mrs. Himgauri Adke. He appealed to the students to take part in politics and social work along with education and develop others along with themselves to make their personality effective. Introduction was given by Mrs. Sunita Adke. The program was moderated by Ms.Shweta Dande and thanked by Ms.Chaitali Adke. 100 students were benefited of the programme. Meals and certificates were given to the participating students. Everyone cooperated for the success of the program.

Shuc (Mrs.S.A.Adke) Co-ordinator

(Dr. V.J.Medhane) Principal PRINCIPAL Smt.Vimlaben Khimji Tejnok Arts.Science & Commut: Deotali Camp. (11881%)

Nirbhay Kanya Abhiyan – Personality and Leadership Development/Self Defence February 2018