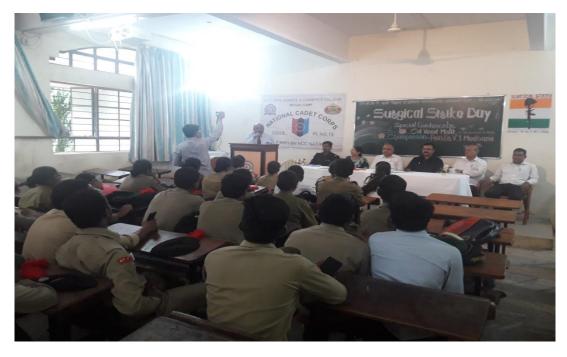

# Surgical Strike Day (2018-19)

SVKT ASC College, NCC Unit organized Special lecture on surgical strike day on 29<sup>th</sup> September 2018 as per the instruction of 7 Maharashtra Battalion NCC, HPT College Campus Nashik. In this Lecture 43 cadets our of NCC Unit, along with other students and staff of our college participated. Among them Senior Under Officer (SUO), Junior Under Officer (JUO) and Battalion staff were also present. Col. Vinod Malik gave lecture on surgical strike and also shared his experience in defense service. In this lecture cadets asked question to Col. Vinod Malik. Principal Dr. Vijay J. Medhane of the college gave information and importance of defense services in nation's security to cadets. Col. Vinod Malik encouraged to cadets for enter in defense services. CTO, P. C. Gangurde of NCC unit conducted this lecture for the year 2018-19

Col. Vinod Malik Giving Lecture on Surgical Strike on 29/09/2018

NCC Cadets Presents for Surgical Strike Day Lecture on 29/09/2018