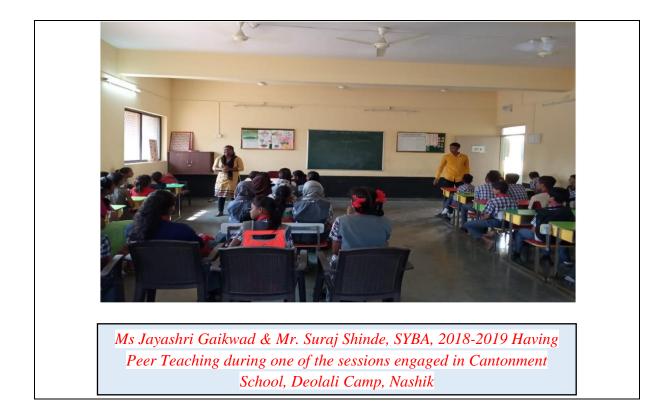

o bridge the gap of classrooms to careers. In this pursuit not only the faculty but, even students are trained and motivated to go and teach English to the students from Marathi medium. A team of students consisting of Jaishree Gaikwad, Suraj Shinde, and Vishakha Jaras participated in two months summer camp at Cantonment School. They also teach some of the people from remote areas, especially from their surroundings, about filling up bank forms, writing their names in proper way and basics in English Language. It has been made a practice by the students to engage some sessions at their own native places for the school going children.

Dr. Swati Singh (HOD English) also a cofounder of *Gyan se Udan*, NGO,has been working in remote areas of UP. She visits these places during the vacations.





MVP Samaj's Smt. VimlabenKhimji Tejukaya Arts, Science and Commerce College, Deolali Camp Department of History 'Sawarkar Smarak' Visit Report

Department Of History one day visit to 'Sawarkar Smarak' at Bhagur.Tal., Dist. Nashik on date 04/12/2018 has 25 students from the department were present for the visit. During the field visit students as well as faculty from the department actually participated in the cleanliness campaign and clean the surrounding the Sawaerkar Smarak many of the students interested with the local residence in order to get information about Sawarkars contribution in 13-building the society Present visit proved to be very important and valuable to the students as per as History sub is concerned.

).Pawar



Smt.Vimlaben Khimfi Tajookaya, Arts, Science & Commerce