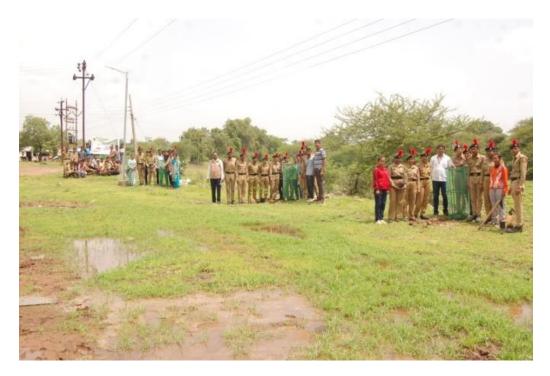

#### 2018-19

Every year NCC department organizes tree plantation programme. This year two tree plantation programme conducted. On 20<sup>th</sup> December 2018 tree plantation done in SVKT College and Lahvit. As per the instruction of 7 Maharashtra Battalion NCC, HPT College Campus Nashik. Trees are an important part of every community. Our streets, parks, playgrounds and backyards are lined with trees that create a peaceful, aesthetically pleasing environment. Trees increase our quality of life by bringing natural elements and wildlife habitats into urban settings. We gather under the cool shade they provide during outdoor activities with family and friends. Many neighborhoods are also the home of very old trees that serve as historic landmarks and a great source of town pride. Using trees in cities to deflect the sunlight reduces the heat is land effect caused by pavement and commercial buildings.

This activity conducted by P. C. Gangurde CTO NCC unit of our College. First and second tree plantation done by 60 cadets respectively. The Principal, Vice Principal and college staff were present for this programme.