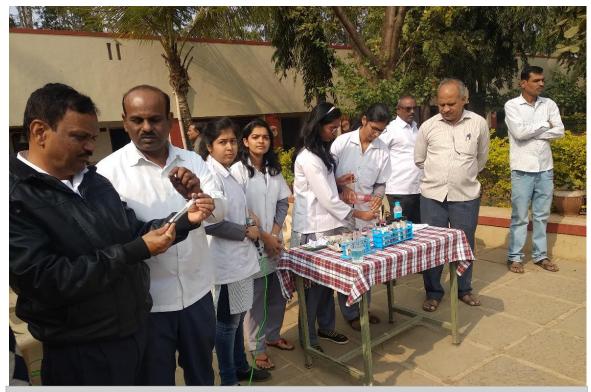

r. R. S. Pagar, Mr. P. D. Dhondge, and Dr. K. R. Labhade arranged experimental programme, How to find adulteration in food material.

Prof. D. S. Shinde, H. O. D. Chemistry introduced students of Janata High School Lahavit about food adulteration. He explained how to check adulteration in turmeric powder, Chili powder, Jaggary, Tea powder, Milk sample, Oil sample etc. Students of our College were shown adulteration through experiments. Near about 150 students 40 parents and 15 teachers of Janata High School were benefited by this activity.

(Prof. D. S. Shinde) H. O. D. Chemistry HEAD Department of Chemistry I. F. S. Land, Connect & Commerce Weber, Leptath Competent, Dist, Nack)



Principal

PRINCIPAL Smt.Vimlaben Khimji Tejookaya, Arts,Science & Commerce College Deolali Camp. (Nasik)





Food Adulteration Awareness Campaign at Janta High School Lahvit on 15<sup>th</sup> December 2018



Food Adulteration Awareness Campaign at Janta High School Lahvit on 15<sup>th</sup> December 2018





MVP Samaj's Smt. Vimlaben Khimji Tejukaya Arts, Science and Commerce College, Deolali Camp Department of **PHYSICS** 

#### Social Activity Report

14/12/2018

Physics Department's two teacher visited Janta Vidyalay Lahavit, Dist. and Tal. Nashik. Prof. Mengane S. M. delived a lecture on Introduction to Physics & Physics Day Today life. Prof. Mojad K. B. introduced Conventional and Non-Conventional sources and focussed on solar energy. Near about 170 Students & 15 Teachers of school were benefited by

this activity.



Prof. K. R. Jadhav H.O.D. Separtment Of Physics V.K.T. Corege Daniel