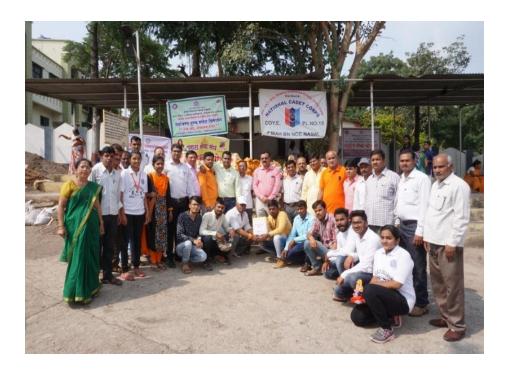

Mr. Milind Thakare, Smt. Mangal Nikhumb, Smt.Sunita Adke all the teaching and non-teaching staff were present and actively participated in the Ganpati Idol Collection Campaign. NSS Volunteers convinced the residents to avoid immersing the Ganesh idols in the river at the Daarna Ghat. Volunteers told the residence to handle the waste material for segregation and recycling. NSS volunteer made people aware of the impact of immersion of plaster of paris in the water they were also made aware of the toxic Chemicals and chemical Paints and nirmalya when thrown in the water and the impact of these on water. In this campaign more than 246 volunteers actively participated around 1500 Ganesh idols were collected.

pohochero

NSS Programme Officer (Mr.Milind Thakare)



Principal

(Dr. V.J.Medhane)







### **Report of Plastic Ban Campaign**

Maratha Vidya Prasarak Samaj's Srimati Vimlaben Khimji Tejookaya Arts, Science and Commerce College, Deolali Camp, Nasik and NSS organized a campaign to collect the Plastic and make people aware to ban plastic use. All (136) the Volunteers under the guidance of Prin. Dr. Vijay Medhane took out the rally through Deolali Camp on 12th Oct. 2018. Speaking on the occasion Prin. Dr. Vijay Medhane said that plastic pollutes rivers, food supply, blocks drainages, and also harms the animals. We all should ban plastic bags . We should convince the people to carry their own bags with them. Shopkeepers and Vegetable vendors should be encouraged to convince their customers to bring their own bags with them . NSS volunteers also performed a street play and c