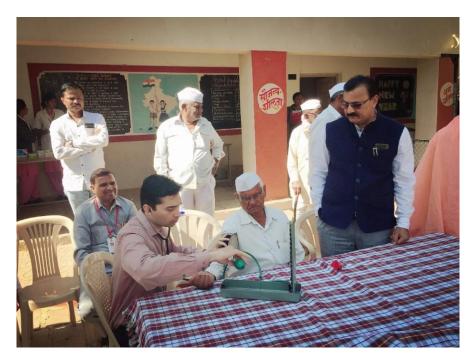

ong with Free Blood sugar, Blood Pressure, ECG tests. Approximately 137 villagers and 170 volunteers came for the health check-up camp. The doctors prescribed them various medicines and consulted them. The above Health Check-up Camp and awareness camp is one of the free social events organized by the college The Health Check-up Camp was successfully organized under the guidance of Prin. Dr. Vijay Medhane NSS Programme Officer Prof. Milind Thakare, Prof. Vijay Gaikwad, Prof. T.B. Pekhale, Prof. Smt. Savita Aher, Vice- Principal Dr. Shashikant Bhoj, Prof. D.S. Shinde, Dr. Vitthal Kapadi, Teaching and Non- Teaching staff took special efforts to make this check-up camp successful.

**NSS** Programme Officer

(Mr. Milind Thakare)



Principal

(Dr. Vijay Medhane)

## Free Health Check Up Camp





 MARATHA VIDYA PRASARAK SAMAJ'S

 SHRIMATI VIMLABEN KHIMJI TEJOOKAYA

 ARTS, SCIENCE AND COMMERCE COLLEGE (S.V.K.T. COLLEGE)

 LAM ROAD, DEOLALI CAMP, NAKA NO. 6, NASHIK- 422 401. (M.S.) INDIA

 Dr. Vijay J. Medhane

 M.Sc., Ph. D.

 Principal

 Affiliated to Savitribai Phule Pune

 University

 Id. No. PU/NS/ASC/029 (1984)

Date: 23/09/2018

### **REPORT OF GANPATI IDOL COLLECTION**

Maratha Vidya Prasarak Samaj's SVKT Arts, Science and Commerce College, Deolali Camp, Nashik and NSS Unit organised the Ganpati Idol collection on 23<sup>rd</sup> Sept.2018.Artificial pond was made and mixed water with Ammonium Biocarbonet. All the Teaching and Non -teaching staff immersed their Ganpati idols into the artificial pond. Principal Mr. Vijay Medhane said that this activity has been successful