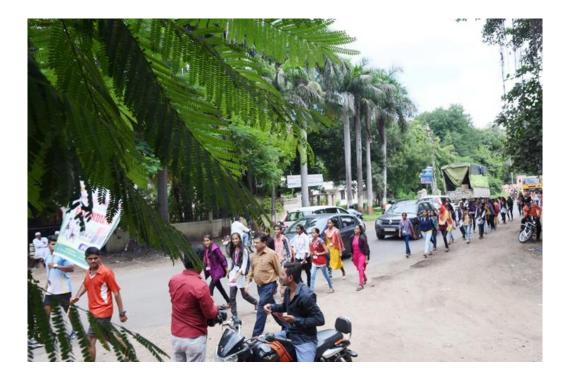

Medhane talked about the objective of the campaign was to create awareness among the society about the importance of girl child. Female Foeticide was a cancer to the society, as a responsible citizen we should discourage people against Female Foeticide. Fr. Vijay Medhane also highlighted the achievements and contribution of women in the guidance a rally was organized and there was a huge enthusiasm among the teaching nonteaching faculty. In this campaign Prin. Dr. Vijay Medhane, NSS Programme Officer Prof. Milind Thakare, Prof. Vijay Gaikwad, Porf. Smt. Savita Aher, Porf. Pekhale, Vice-Principal Dr. Kapadi, Prof. Shashikant Bhoj, and all the faculty members and 130 NSS Volunteers were present.

NSS Programme Officer (Mr. Milind Thakare)



Principal (Dr. Vijay Medhane)

# Save Girl Child



 MARATHA VIDYA PRASARAK SAMAJ'S

 SHRIMATI VIMLABEN KHIMJI TEJOOKAYA

 ARTS, SCIENCE AND COMMERCE COLLEGE (S.V.K.T. COLLEGE)

 LAM ROAD, DEOLALI CAMP, NAKA NO. 6, NASHIK- 422 401. (M.S.) INDIA

 Dr. Vijay J. Medhane

 M.Sc., Ph. D.

 Principal

 Affiliated to Savitribai Phule Pune

 University

 Id. No. PU/NS/ASC/029 (1984)

#### Date: 10/01/2019

#### **Report of Free Dental Check Up Camp**

Maratha Vidya Prasarak Samaj's SVKT Arts, Science and Commerce College, Deolali Camp , Nashik and NSS Unit organised a Free Dental Checkup Camp at Lahavit with the collaboration with SMBT Dental College on 6<sup>th</sup> Jan. 2019. A team of Senior Specialist Dental Surgeons and para-medical staff carried out a dental check-up camp on villagers. The camp was initiated with dental awareness talk, edu