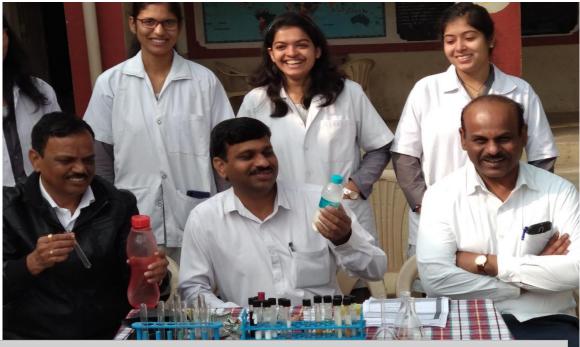

adulteration in food material.

Prof. D. S. Shinde, H. O. D. Chemistry introduced students of Janata High School Lahavit about food adulteration. He explained how to check adulteration in turmeric powder, Chili powder, Jaggary, Tea powder, Milk sample, Oil sample etc. Students of our College were shown adulteration through experiments. Near about 150 students 40 parents and 15 teachers of Janata High School were benefited by this activity.

(Prof. D. S. Shinde) H. O. D. Chemistry HEAD Department of Chemistry I. F. S. Land, Connect & Commerce Weber, Leptath Competent, Dist, Nack)



Principal

PRINCIPAL Smt.Vimlaben Khimji Tejookaya, Arts,Science & Commerce College Deolali Camp. (Nasik)





Food Adulteration Awareness Campaign at Janta High School Lahvit on 15<sup>th</sup> December 2018



Food Adulteration Awareness Campaign at Janta High School Lahvit on 15<sup>th</sup> December 2018





MVP Samaj's Smt. Vimlaben Khimji Tejukaya Arts, Science and Commerce College, Deolali Camp Department of **PHYSICS** 

#### Social Activity Report

14/12/2018

Physics Department's two teacher visited Janta Vidyalay Lahavit, Dist. and Tal. Nashik. Prof. Mengane S. M. delived a lecture on Introduction to Physics & Physics Day Today life. Prof. Mojad K. B. introduced Conventional and Non-Conventional sources and focussed on solar energy. Near about 170 Students & 15 Teachers of school were benefited by

this activity.



Prof. K. R. Jadhav H.O.D. Separtment Of Physics V.K.T. Corege Daniel Comp Nach K. 1210



V. J. Medhane

Principal PRINCIPAL Smt. Vimlaben Khimji Tolookaya Arts, Science