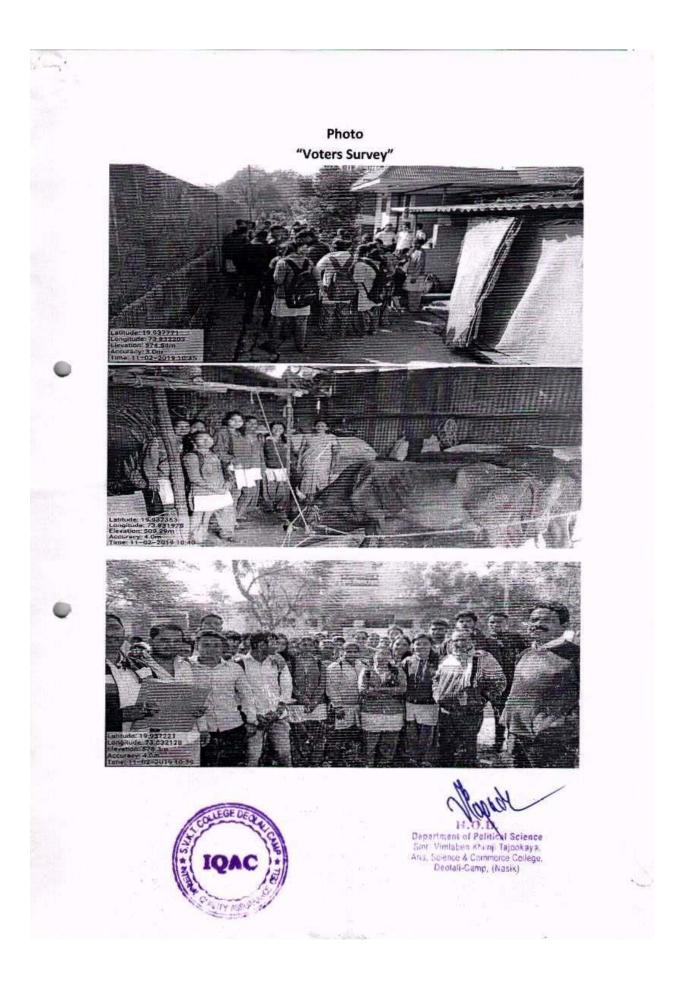

# Smt. Vimlaben Khimji Tejookaya Arts, Science and Commerce College, Deolali camp, Nashik

| Sr. No. |                                                                          | Number of students |
|---------|--------------------------------------------------------------------------|--------------------|
|         | Name of the activity                                                     | participated       |
| 1       | Surgical Strike Day                                                      | 43                 |
| 2       | Tree Plantation Programme                                                | 60                 |
| 3       | Road Safety Week                                                         | 60                 |
| 4       | Cleanliness Campaign, (8/10/2018)                                        | 53                 |
| 5       | Voter Survey                                                             | 26                 |
| 6       | Voter Awareness Rally                                                    | 32                 |
| 7       | M.V, P, Marathon                                                         | 47                 |
| 8       | Water Analysis                                                           | 20                 |
| 9       | Hemoglobin and Blood Group Checking                                      | 20                 |
| 10      | Food Adulteration                                                        | 16                 |
| 11      | Lecture on Solar Energy and Applied Physics                              | NA                 |
| 12      | Nirbhay Kanya Abhiyan                                                    | 150                |
| 13      | Foldscope demonstration                                                  | 20                 |
| 14      | Soil Analysis                                                            | 6                  |
| 15      | Energy Exhibition                                                        | 12                 |
| 16      | News Paper Article Writing                                               | NA                 |
| 17      | Teaching and Learning from Classes to masses                             | 3                  |
| 18      | Veer Sawarkar Smarak cleaning campaign                                   | 25                 |
| 19      | Human Right Day                                                          | 28                 |
| 20      | Blood Donation Camp                                                      | 17                 |
| 21      | Tree Plantation Programme                                                | 60                 |
| 22      | Motivation and Marketing training to Gharkul Pariwar<br>Sanstha Students | 15                 |
| 23      | Unnat Bharat Abhiyan                                                     | 45                 |
| 24      | Economic survey                                                          | 11                 |
| 25      | Save Girl Child Rally                                                    | 130                |
| 26      | Free Dental Checkup Camp                                                 | 50                 |
| 27      | NSS Special Winter Camp                                                  | 150                |
| 28      | Tree Plantation Programme                                                | 86                 |
| 29      | Free Health Checkup Camp                                                 | 170                |
| 30      | Ganesh Murti and Nirmalya Collections                                    | 206                |
| 31      | Plastic Ban Campaign                                                     | 136                |
| 32      | Cleanliness Campaign                                                     | 110                |
| 33      | Street play on HIV/AIDS Awareness                                        | 14                 |