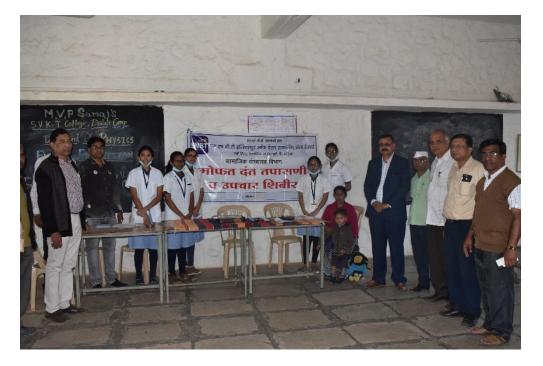

on villagers. The camp was initiated with dental awareness talk, educating the villagers about common dental ailments especially stressing on tooth decay and gum diseases and measures to prevent them. Approximately 137 villagers & 50 Volunteers attended the Free Dental Check up camp social event organized by Institute. The Dental Check up Camp was successfully organized under the guidance of Prin. Dr. Vijay Medhane NSS Programme Officer Prof. Milind Thakare, Prof. Vijay Gaikwad, Prof. T.B. Pekhale, Prof. Smt. Savita Aher, Vice- Principal Dr. Shashikant Bhoj, Prof. D.S. Shinde, Dr. Vitthal Kapadi, Teaching and Non- Teaching staff took special efforts to make this check-up camp successful.

NSS Programme Officer (Mr. Milind Thakare)



Principal (Dr. Vijay Medhane)

# Dental Check Up Camp





### Maratha Vidya Prasarak Samaj's Shrimati Vimlaben Khimji Tejookaya Arts, Science and Commerce College, Deolali Camp

## Special Winter Camping, Lahvit 2018-2019

## Activities conducted at Adopted Village (Lahvit)

Maratha Vidya Prasarak Samaj's Shrimati Vimlaben Khimji Tejookaya Arts, Science and Commerce College, Deolali Camp, Nasik and NSS organized a Special Winter Camping at Lahvit from 2nd Jan to 08th Jan 2019.As per the University Circular Lahvit Village has been adopted for 5 years. The main activities were to make villagers aware of water conservation, Health awareness, Dental Checkup, Cyber Security Awareness and Cleanliness. The following activities were successfully implemented.

#### 1) Cleanliness Awareness

The volunteers cleaned the ZP Primary School and Janata High