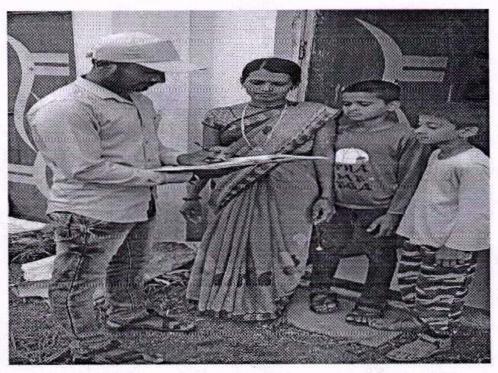

chool.

Objective -

- 1) Informing students about social research.
- 2) Encourage students to do community oriented studies.

No. of Beneficiary

| Sr.No | Place  | Topic                       | No. of Beneficiaries |                |
|-------|--------|-----------------------------|----------------------|----------------|
| 1     | Lahvit | Economic & Social<br>Survey |                      | Faculty Member |
|       |        |                             | 11                   | 03             |

Outcome -

- Helped to get information about the facilities available through the government scheme.
- 2) It was possible to study the gender ratio in the population.



(Dr.V.J.Medhane) Principal

PRINCIPAL Smt.Vimlaben Khimji Tejookaya. Arts.Science & Commerce College Deolali Camp. (Nasik)





Department of Economics Organized Economic & Social Survey at Lahvit Date 05/01/2019.



Dr. Vijay J. Medhane

MARATHA VIDYA PRASARAK SAMAJ'S SHRIMATI VIMLABEN KHIMJI TEJOOKAYA **ARTS, SCIENCE AND COMMERCE COLLEGE (S.V.K.T. COLLEGE)** LAM ROAD, DEOLALI CAMP, NAKA NO. 6, NASHIK- 422 401. (M.S.) INDIA

| Dr. Vijay J. MedhaneAffiliated to Savitribai Phule PuneM.Sc., Ph. D.UniversityPrincipalId. No. PU/NS/ASC/029 (1984) | College Code No.:<br>0168<br>Center Code No.: 0168 | Junior College Index No.<br>J-13.07.007 |
|---------------------------------------------------------------------------------------------------------------------|----------------------------------------------------|-----------------------------------------|
|-----------------------------------------------------------------