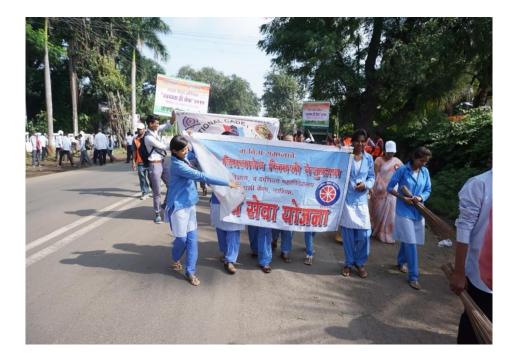

ember 2018. In this cleanliness campaign all the volunteers participated . Lam Road area , Sansari Naka , Deolali Bus stop, Subhash Road, Dhobi Road and the surrounding area was cleaned . The volunteers interacted with the people made aware of cleanliness and gave an oath to keep the area clean . NSS Volunteers cleaned the area , collected the garbage. In this campaign Prin. Dr. Vijay Medhane , NSS Programme Officer NSS Programme Officer Prof. Milind Thakare , Prof. Vijay Gaikwad, Prof. Smt.Savita Aher, Prof. Pekhale, Vice-Principal Dr. Kapadi, Prof.Shashikant Bhoj, and all the faculty members were present. 110 volunteers actively participated in the cleanliness campaign.

NSS Programme Officer (Mr. Milind Thakare)



Principal (Dr. Vijay Medhane)



# Cleanliness Campaign AtDeolali Camp





### Report on Streetplay on HIV/AIDS Awareness

Maratha Vidya Prasarak Samaj's Shrimati Vimlaben Khimji Tejookaya Arts, Science and Commerce College, Deolali Camp , Nasik and NSS Unit organized street plays at Nasik Road Railway Station , Bytco Point. The aim of the streetplay was to make people aware of HIV/AIDS and its misinterpretensions. Streetplay was targeted at random audiences at Nasik Rd. Railway Station and at Bytco Point. These plays were conducted on 5th March 2019 at 10.00 am. and covered the target area. It was a small step towards a social transformation by SVKT College and NSS Unit. 14 enthuisiastic NSS Volunteers performed the Street Play. The Streetplay was appreciated by the travelers and the passerby. Principal Dr. Vijay Medhane, NSS Programme Officer Milind Thakare