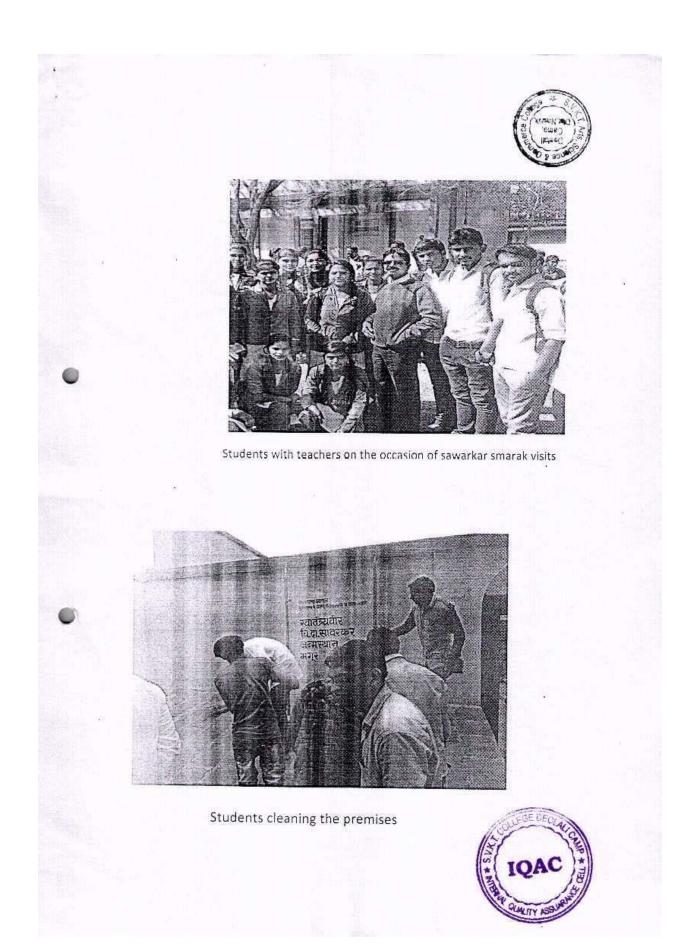

mji Tejukaya Arts, Science and Commerce College, Deolali Camp Department of History 'Sawarkar Smarak' Visit Report

Department Of History one day visit to 'Sawarkar Smarak' at Bhagur.Tal., Dist. Nashik on date 04/12/2018 has 25 students from the department were present for the visit. During the field visit students as well as faculty from the department actually participated in the cleanliness campaign and clean the surrounding the Sawaerkar Smarak many of the students interested with the local residence in order to get information about Sawarkars contribution in 13-building the society Present visit proved to be very important and valuable to the students as per as History sub is concerned.

).Pawar



Smt.Vimlaben Khimfi Tajookaya, Arts, Science & Commerce College Deolali-Camp, (Nasik)



### HUMAN RIGHT 2018-19





MVP Samaj'S Smt. Vimlaben Khimji Tejookaya Arts, Science and Commerce College, Deolali Camp. Department of Political Science

### "Human Rights Day" Activity Report - 2018

"Human Rights Day" was celebrated on 10/12/2018 at S.V.K.T. college Deolali Camp. Professors and students participated at the event.

 Objectives :- To introduce students to the values of 'human rights' and 'human values'.

Following teacher guided Students.

| Sr.No. | Name of Teacher    | No. of Beneficiaries |
|--------|--------------------|----------------------|
| 1      | Smt. Urmila Godase | 28                   |
| 2      | Dr. V. D. Kapadi   |                      |

Outcome :- Students' became awareness of 'human rights' and human values.

Department of Political Science Smit Vis