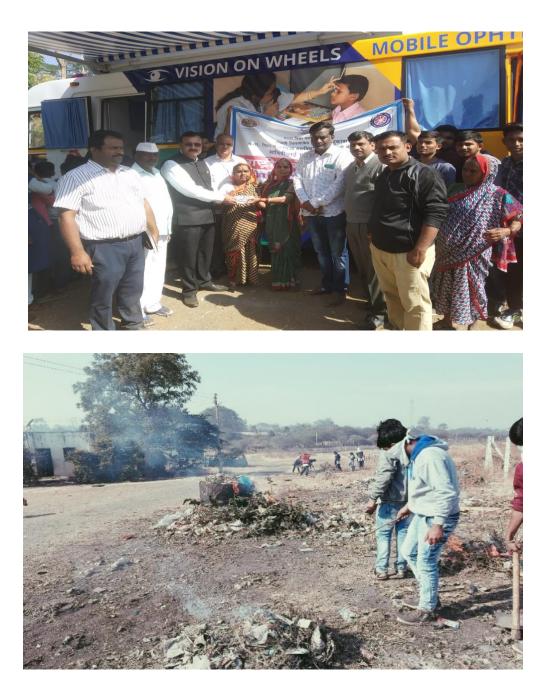

illagers of Lahvit, the adopted village. Followings are few of the outcomes of such activities :

- The villagers started enquiring about the government schemes for constructing toilets
- 1 Km road was constructed on the both sides of the Cemetery
- Approximately 300 villagers went through the health check-up



- Villagers got aware about the value and education of girl child as well foeticide as a crime
- 120 glasses were distributed to the affected villagers
- The eating patterns and food habits of the villagers got changed due to dental check up camp
- Villagers got aware about various social evils because of the lectures by experts.

Whackerory

NSS Programme Officer (Prof. Milind Thakare)



Molen

Principal (Dr. Vijay Medhane)

Date: 01/12/2018

# Special Winter Camping at Lahavit



|                                                    | MARATHA VIDYA PRASARAK SAMAJ'S<br>SHRIMATI VIMLABEN KHIMJI TEJOOKA<br>ARTS, SCIENCE AND COMMERCE COLL<br>LAM ROAD, DEOLALI CAMP, NAKA NO. | EGE (S.V.K.T. COLLEGE)                             | NDIA                                   |
|----------------------------------------------------|-------------------------------------------------------------------------------------------------------------------------------------------|----------------------------------------------------|----------------------------------------|
| Dr. Vijay J. Medhane<br>M.Sc., Ph. D.<br>Principal | Affiliated to Savitribai Phule Pune<br>University<br>Id. No. PU/NS/ASC/029 (1984)                                                         | College Code No.:<br>0168