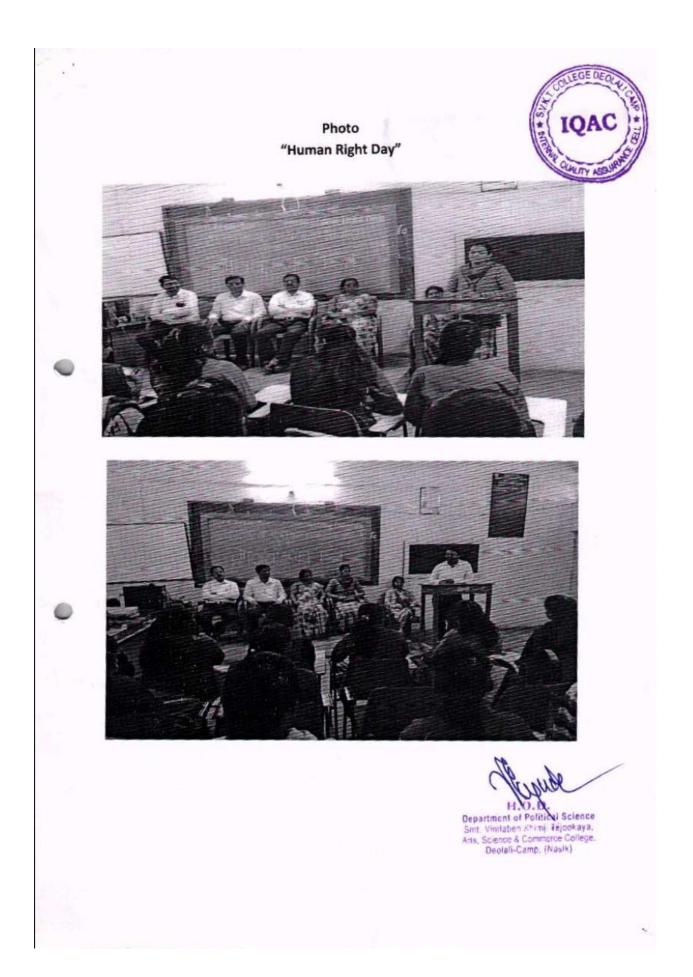

ali Camp. Department of Political Science

### "Human Rights Day" Activity Report - 2018

"Human Rights Day" was celebrated on 10/12/2018 at S.V.K.T. college Deolali Camp. Professors and students participated at the event.

 Objectives :- To introduce students to the values of 'human rights' and 'human values'.

Following teacher guided Students.

| Sr.No. | Name of Teacher    | No. of Beneficiaries |
|--------|--------------------|----------------------|
| 1      | Smt. Urmila Godase | 28                   |
| 2      | Dr. V. D. Kapadi   |                      |

Outcome :- Students' became awareness of 'human rights' and human values.

Department of Political Science Smit Visitation string: Topokaya, Ans, Science & Commerce College, Deolati-Camp, (Nasik)

MON

Dr. V.J Medhane Principal



### **BLOOD DONATION 2018-19**



## DEPARTMENT OF PHYSICAL EDUCATION

## Activity Report on Blood Donation 2018-19

### 29 Aug.,2018

Maratha Vidya Prasarak Samaj's SVKT Arts, Science and Commerce College, Dr. Vasantrao Pawar Medical College Hospital and Research Centre, Nashik, Sports Department organised the blood donation camp on 29 August 2018 on the occasion of National Sports Day. It is celebrated all over India in the memory of Major Dhynchand, International Hockey player. The purpose of organising the blood -donation camps on such occasion was that the students who regularly participate in sports-activities must understand the value blood and blood donation in their life. This camp inaugurated by Principal Dr. Vijay Medhane. In this camp about 17 students donated blood. Other 12