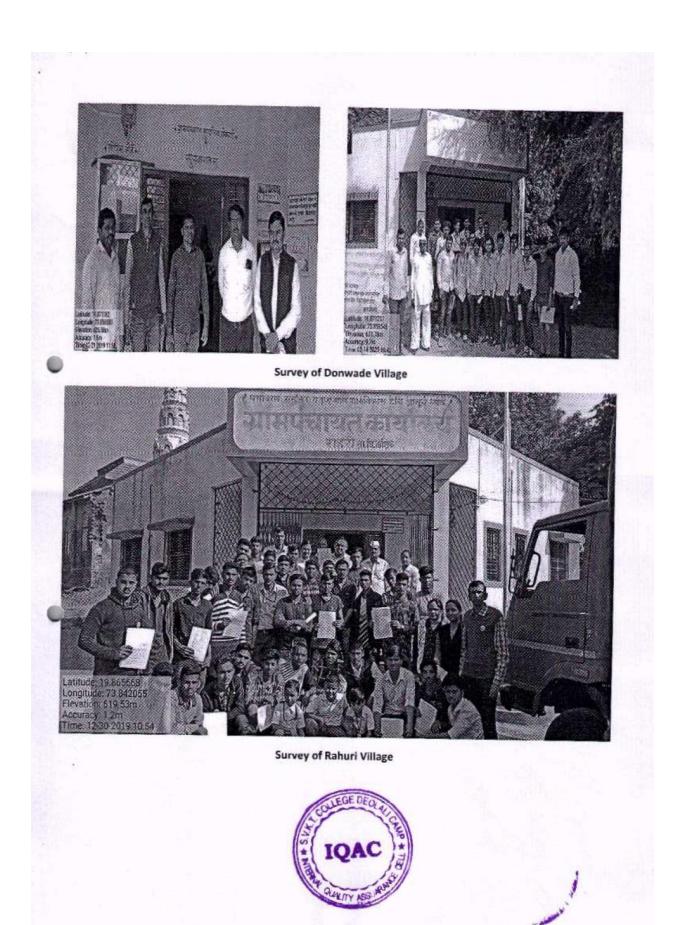

mm. Around 1000 trees were planted in five different UBA adopted villages with the help of villagers and local peoples. All the members work was highly enthusiastic to make it big success. Every step of the programme was appreciated by the villagers and the programme create the great happiness among the peoples.

Principal Dr. V.J. Medhane, MVP Samaj's director Shri. Sachin Pingle and Shri. Bhausaheb Khatale, Sarpanch of Donwade village Smt. Shaila Thube, Gram Sevak Mr. Sham Gavali, Vice-Principals, UBA Coordinator, teaching staff and UBA volunteers are actively participates in this activity. The list of activity is given below:

- 1. Village survey
- 2. Household survey
- 3. Tree Plantation



PRINCIPAL Smt.Vimlaben Khimji Tejookaya, Arts.Science & Commerce College Deolali Camp. (Nasik)





#### M.V.P.SAMAJ'S

## Shrimati Vimblabe Khimji Tejookaya Arts, Commerce & Science College,Deolali Camp,Nashik- 422101

#### Department of Economics

## Extension Activity Report

### Year - 2018-19

Department of Economics was conducted Economic survey at Lahvit on 05/01/2019. The survey collected information regarding the population of Lahvit and studied the gender ratio, literacy, as well as the amenities available in Lahvit. Information was collected on the number of members of each family and the proportion of boys and girls going to school.

Objective -

- 1) Informing students about social research.
- 2) Encourage students to do community oriented studies.

No. of Beneficiary

| Sr.No | Place  | Topic                       | No. of Beneficiaries |                |
|-------|-----