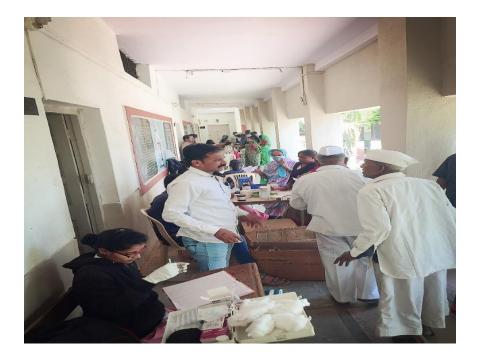

g with Free Blood sugar, Blood Pressure, ECG tests. Approximately 137 villagers and 170 volunteers came for the health check-up camp. The doctors prescribed them various medicines and consulted them. The above Health Check-up Camp and awareness camp is one of the free social events organized by the college The Health Check-up Camp was successfully organized under the guidance of Prin. Dr. Vijay Medhane NSS Programme Officer Prof. Milind Thakare, Prof. Vijay Gaikwad, Prof. T.B. Pekhale, Prof. Smt. Savita Aher, Vice- Principal Dr. Shashikant Bhoj, Prof. D.S. Shinde, Dr. Vitthal Kapadi, Teaching and Non- Teaching staff took special efforts to make this check-up camp successful.

**NSS** Programme Officer

(Mr. Milind Thakare)



Principal

(Dr. Vijay Medhane)

## Free Health Check Up Camp





 MARATHA VIDYA PRASARAK SAMAJ'S

 SHRIMATI VIMLABEN KHIMJI TEJOOKAYA

 ARTS, SCIENCE AND COMMERCE COLLEGE (S.V.K.T. COLLEGE)

 LAM ROAD, DEOLALI CAMP, NAKA NO. 6, NASHIK- 422 401. (M.S.) INDIA

 Dr. Vijay J. Medhane

 M.Sc., Ph. D.

 Principal

 Affiliated to Savitribai Phule Pune

 University

 Id. No. PU/NS/ASC/029 (1984)

Date: 23/09/2018

### **REPORT OF GANPATI IDOL COLLECTION**

Maratha Vidya Prasarak Samaj's SVKT Arts, Science and Commerce College, Deolali Camp, Nashik and NSS Unit organised the Ganpati Idol collection on 23<sup>rd</sup> Sept.2018.Artificial pond was made and mixed water with Ammonium Biocarbonet. All the Teaching and Non -teaching staff immersed their Ganpati idols into the artificial pond. Principal Mr. Vijay Medhane said that this activity has been successful a