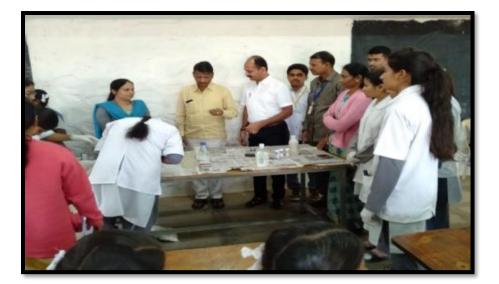

19

Hemoglobin and blood group checkup of girls student is one of our best practices that is conducted every year.

In the academic year 2018-19, hemoglobin and blood group checkup camp was organized at Janta Vidhyalaya, Lavhit Nashik on 14/12/2018 by our department.

Under this activity hemoglobin checkup of girls and staff was carried out. Among all 50% were found to be anemic.

No of beneficiaries - 48.

Outcome:-

Girl's students got aware of their hemoglobin and anemic conditions (below normal level).

Recommendations:-

Diet suggestions were given so as to increase hemoglobin percentage.

EGE DEO

Head of Defrant of Microbiology Sint. Vini Den Microbiology Sint. Vini Den Commerce Collegie ArS. Ciscial Commerce Collegie



Blood Group and Hemoglobin Checkup camp at Lavhit-14/12/2018



Department Staff and Students at Blood Group and Hemoglobin Checkup Camp at Lavhit-14/12/2018



### MVP Samaj's Smt. Vimalaben Khimji Tejookaya Arts, Science and Commerce College, Deolali Camp Nashik.

Report

Date 15/12/2018

#### **Food adulteration**

Miss. Pouja Dhameja, Miss. Ashavini Dhurjad, Miss. Madhuri Katore, Miss. Namrata Bute, T.Y.B.Sc. Chemistry students and Teachers Prof. D. S. Shinde, Mr. R. S. Pagar, Mr. P. D. Dhondge, and Dr. K. R. Labhade arranged experimental programme, How to find adulteration in food material.

Prof. D. S. Shinde, H. O. D. Chemistry introduced students of Janata High School Lahavit about food adulteration. He explained how to check adulteration in turmeric powder, Chili powder, Jaggary, Tea powder, Milk sample, Oil sample etc. Students of our Colle