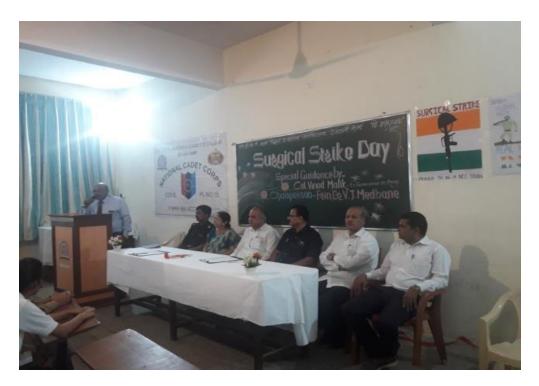

# Surgical Strike Day (2018-19)

SVKT ASC College, NCC Unit organized Special lecture on surgical strike day on 29<sup>th</sup> September 2018 as per the instruction of 7 Maharashtra Battalion NCC, HPT College Campus Nashik. In this Lecture 43 cadets our of NCC Unit, along with other students and staff of our college participated. Among them Senior Under Officer (SUO), Junior Under Officer (JUO) and Battalion staff were also present. Col. Vinod Malik gave lecture on surgical strike and also shared his experience in defense service. In this lecture cadets asked question to Col. Vinod Malik. Principal Dr. Vijay J. Medhane of the college gave information and importance of defense services in nation's security to cadets. Col. Vinod Malik encouraged to cadets for enter in defense services. CTO, P. C. Gangurde of NCC unit conducted this lecture for the year 2018-19

Col. Vinod Malik Giving Lecture on Surgical Strike on 29/09/2018

NCC Cadets Presents for Surgical Strike Day Lecture on 29/09/2018