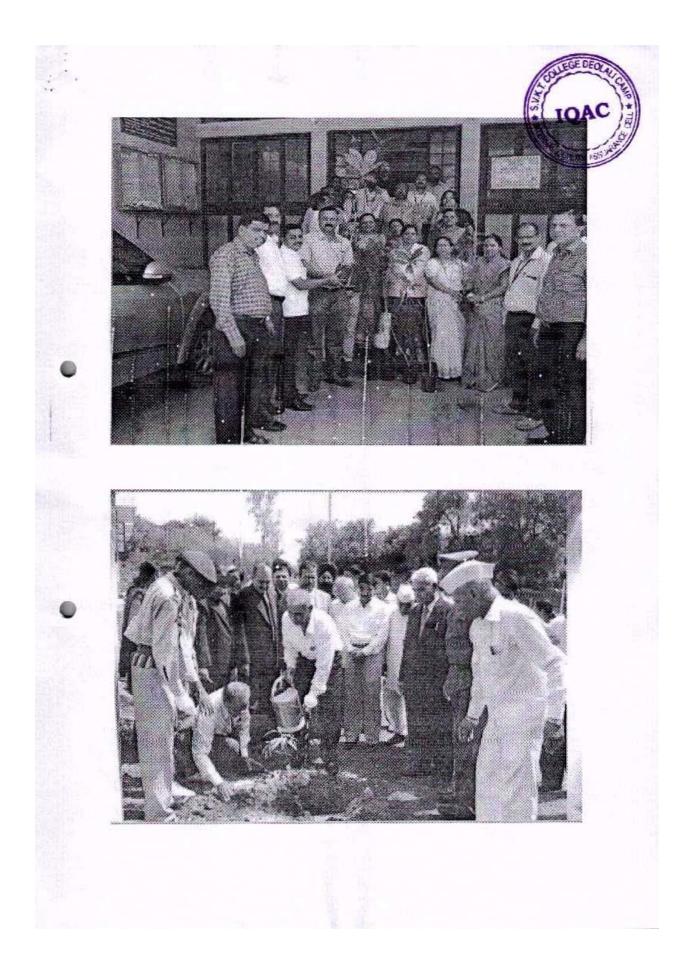

# **TREE PLANTATION 2018-19**

MARATHA VIDYA PRASARAK SAMAJ'S SHRIMATI VIMLABEN KHIMJI TEJOOKAYA ARTS, SCIENCE AND COMMERCE COLLEGE (S.V.K.T. COLLEGE) LAM ROAD, DEOLALI CANP, NAKA NO. 6, NASHIK- 422 401. (M.S.) INDIA

#### 2018-19

Every year NCC department organizes tree plantation programme. This year two tree plantation programme conducted. On 20<sup>th</sup> December 2018 tree plantation done in SVKT College and Lahvit. As per the instruction of 7 Maharashtra Battalion NCC, HPT College Campus Nashik. Trees are an important part of every community. Our streets, parks, playgrounds and backyards are lined with trees that create a peaceful, aesthetically pleasing environment. Trees increase our quality of life by bringing natural elements and wildlife habitats into urban settings. We gather under the cool shade they provide during outdoor activities with family and friends. Many neighborhoods are also the home of very old trees that serve as historic landmarks and a great source of town pride. Using trees in cities to deflect the sunlight reduces the heat is land effect caused by pavement and commercial buildings.

Trees contribute to their environment by providing oxygen, improving air quality, climate amelioration, conserving water, preserving soil, and supporting wildlife. During the process of photosynthesis, trees take in carbon dioxide and produce the oxygen we breathe. According to the U.S. Department of Agriculture, "One acre of forest absorbs six tons of carbon dioxide and puts out four tons of oxygen. This is enough to meet the annual needs of 18 people." Trees, shrubs and turf also filter air by removing dust and absorbing other pollutants like carbon monoxide, sulfur dioxide and nitrogen dioxide. After trees intercept unhealthy particles, rain washes them to the ground.

This activity conducted by P. C. Gangurde CTO NCC unit of our College. First and second tree plantation done by 60 cadets respectively. The Principal, Vice Principal and college staff were present for this programme.