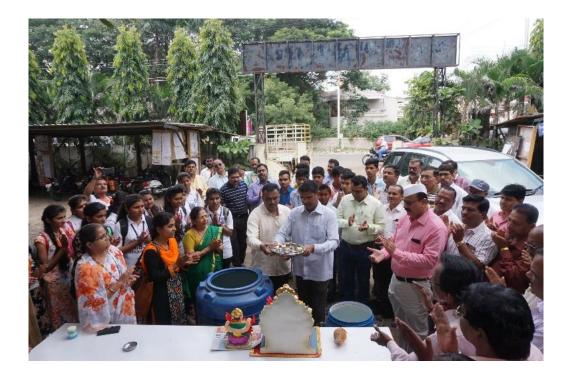

. Milind Thakare, Smt. Mangal Nikhumb, Smt.Sunita Adke all the teaching and non-teaching staff were present and actively participated in the Ganpati Idol Collection Campaign. NSS Volunteers convinced the residents to avoid immersing the Ganesh idols in the river at the Daarna Ghat. Volunteers told the residence to handle the waste material for segregation and recycling. NSS volunteer made people aware of the impact of immersion of plaster of paris in the water they were also made aware of the toxic Chemicals and chemical Paints and nirmalya when thrown in the water and the impact of these on water. In this campaign more than 246 volunteers actively participated around 1500 Ganesh idols were collected.

pohochero

NSS Programme Officer (Mr.Milind Thakare)



Principal

(Dr. V.J.Medhane)







### **Report of Plastic Ban Campaign**

Maratha Vidya Prasarak Samaj's Srimati Vimlaben Khimji Tejookaya Arts, Science and Commerce College, Deolali Camp, Nasik and NSS organized a campaign to collect the Plastic and make people aware to ban plastic use. All (136) the Volunteers under the guidance of Prin. Dr. Vijay Medhane took out the rally through Deolali Camp on 12th Oct. 2018. Speaking on the occasion Prin. Dr. Vijay Medhane said that plastic pollutes rivers, food supply, blocks drainages, and also harms the animals. We all should ban plastic bags . We should convince the people to carry their own bags with them. Shopkeepers and Vegetable vendors should be encouraged to convince their customers to bring their own bags with them . NSS volunteers also performed a street play and con