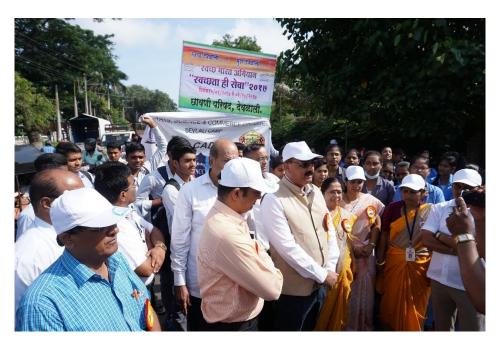

by Govt. of India on 29<sup>th</sup> September 2018. In this cleanliness campaign all the volunteers participated . Lam Road area , Sansari Naka , Deolali Bus stop, Subhash Road, Dhobi Road and the surrounding area was cleaned . The volunteers interacted with the people made aware of cleanliness and gave an oath to keep the area clean . NSS Volunteers cleaned the area , collected the garbage. In this campaign Prin. Dr. Vijay Medhane , NSS Programme Officer NSS Programme Officer Prof. Milind Thakare , Prof. Vijay Gaikwad, Prof. Smt.Savita Aher, Prof. Pekhale, Vice-Principal Dr. Kapadi, Prof.Shashikant Bhoj, and all the faculty members were present. 110 volunteers actively participated in the cleanliness campaign.

NSS Programme Officer (Mr. Milind Thakare)



Principal (Dr. Vijay Medhane)



# Cleanliness Campaign AtDeolali Camp





### Report on Streetplay on HIV/AIDS Awareness

Maratha Vidya Prasarak Samaj's Shrimati Vimlaben Khimji Tejookaya Arts, Science and Commerce College, Deolali Camp , Nasik and NSS Unit organized street plays at Nasik Road Railway Station , Bytco Point. The aim of the streetplay was to make people aware of HIV/AIDS and its misinterpretensions. Streetplay was targeted at random audiences at Nasik Rd. Railway Station and at Bytco Point. These plays were conducted on 5th March 2019 at 10.00 am. and covered the target area. It was a small step towards a social transformation by SVKT College and NSS Unit. 14 enthuisiastic NSS Volunteers performed the Street Play. The Streetplay was appreciated by the travelers and the passerby. Principal Dr. Vijay Medh