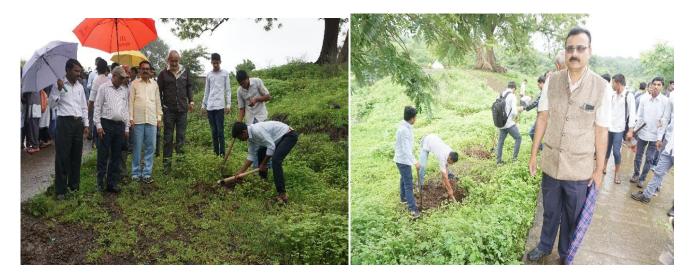

# Tree Plantation- SVKT COLLEGE

#### 2018-19

Every year NCC department organizes tree plantation programme. This year two tree plantation programme conducted. On 20<sup>th</sup> December 2018 tree plantation done in SVKT College and Lahvit. As per the instruction of 7 Maharashtra Battalion NCC, HPT College Campus Nashik. Trees are an important part of every community. Our streets, parks, playgrounds and backyards are lined with trees that create a peaceful, aesthetically pleasing environment. Trees increase our quality of life by bringing natural elements and wildlife habitats into urban settings. We gather under the cool shade they provide during outdoor activities with family and friends. Many neighborhoods are also the home of very old trees that serve as historic landmarks and a great source of town pride. Using trees in cities to deflect the sunlight reduces the heat is land effect caused by pavement and commercial buildings.

This activity conducted by P. C. Gangurde CTO NCC unit of our College. First and second tree plantation done by 60 cadets respectively. The Principal, Vice Principal and college staff were present for this programme.