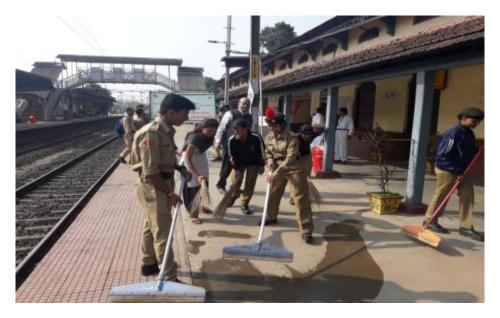

of the college participated in the campaign. Among them Senior Under Officer (SUO), Junior Under Officer (JEO) and Battalion staff also took part. In this cleanliness programme cadets cleaned cantonment hospital, Railway Station of Deolali, College Campus and Garden of Municipal Corporation in surrounding area. The Principal of the college gave guidelines, information and importance about cleanliness to cadets. He appreciated the cadets for the activity. The CTO, P. C. Gangurde of NCC unit conducted this programme for the year 2018-19, Civilians also appreciated the said activity and promised to keep their surroundings clean.



Principal





Smt. Vimlaben Khimji Tajookaya. Art's, Science & Commerce College Deotall - Camp (Nasik)



NCC Cadets during cleanliness campaign 02 & 08/10/2018



NCC Cadets Cleaning Deolali Railway Station



MVP Samaj'S Smt. Vimlaben Khimji Tejookaya Arts, Science and Commerce College, Deolali Camp. Department of Political Science

> " Voters Survey" Activity Report - 2018

"Voters Awareness programme Survey was undertaken on 11/02/2019 at Vihitgaon tal,Dist - Nashik

• Objectives :- Vote Awareness and to collect voter information.

Following teacher guided Students.

1-1

•

| Sr.No. | Name of Teacher                                      | No. of Beneficiaries |
|--------|------------------------------------------------------|----------------------|
| 1      | Dr. V. D. Kapadi (Hod ,Department of Political Sci.) | 26                   |
| 2      | Mr. S. S. Kawale                                     |                      |

• Outcome :- Collec