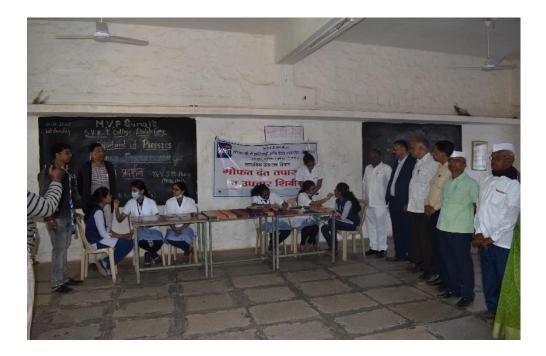

n villagers. The camp was initiated with dental awareness talk, educating the villagers about common dental ailments especially stressing on tooth decay and gum diseases and measures to prevent them. Approximately 137 villagers & 50 Volunteers attended the Free Dental Check up camp social event organized by Institute. The Dental Check up Camp was successfully organized under the guidance of Prin. Dr. Vijay Medhane NSS Programme Officer Prof. Milind Thakare, Prof. Vijay Gaikwad, Prof. T.B. Pekhale, Prof. Smt. Savita Aher, Vice- Principal Dr. Shashikant Bhoj, Prof. D.S. Shinde, Dr. Vitthal Kapadi, Teaching and Non- Teaching staff took special efforts to make this check-up camp successful.

NSS Programme Officer (Mr. Milind Thakare)



Principal (Dr. Vijay Medhane)

# Dental Check Up Camp





### Maratha Vidya Prasarak Samaj's Shrimati Vimlaben Khimji Tejookaya Arts, Science and Commerce College, Deolali Camp

## Special Winter Camping, Lahvit 2018-2019

## Activities conducted at Adopted Village (Lahvit)

Maratha Vidya Prasarak Samaj's Shrimati Vimlaben Khimji Tejookaya Arts, Science and Commerce College, Deolali Camp, Nasik and NSS organized a Special Winter Camping at Lahvit from 2nd Jan to 08th Jan 2019.As per the University Circular Lahvit Village has been adopted for 5 years. The main activities were to make villagers aware of water conservation, Health awareness, Dental Checkup, Cyber Security Awareness and Cleanliness. The following activities were successfully implemented.

#### 1) Cleanliness Awareness

The volunteers cleaned the ZP Primary School and Janata High sc