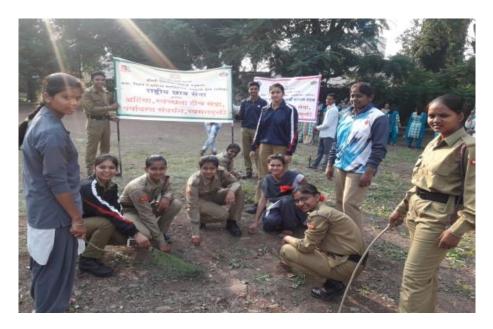

#### 2018-19

Every year NCC department organizes tree plantation programme. This year two tree plantation programme conducted. On 20<sup>th</sup> December 2018 tree plantation done in SVKT College and Lahvit. As per the instruction of 7 Maharashtra Battalion NCC, HPT College Campus Nashik. Trees are an important part of every community. Our streets, parks, playgrounds and backyards are lined with trees that create a peaceful, aesthetically pleasing environment. Trees increase our quality of life by bringing natural elements and wildlife habitats into urban settings. We gather under the cool shade they provide during outdoor activities with family and friends. Many neighborhoods are also the home of very old trees that serve as historic landmarks and a great source of town pride. Using trees in cities to deflect the sunlight reduces the heat is land effect caused by pavement and commercial buildings.

This activity conducted by P. C. Gangurde CTO NCC unit of our College. First and second tree plantation done by 60 cadets respectively. The Principal, Vice Principal and college staff were present for this programme.