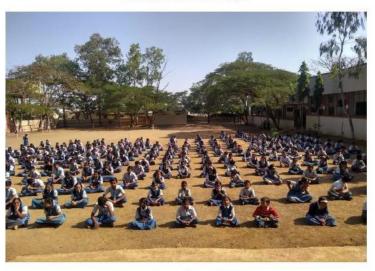

This activity conducted by P. C. Gangurde CTO NCC unit of our College. First and second tree plantation done by 60 cadets respectively. The Principal, Vice Principal and college staff were present for this programme.