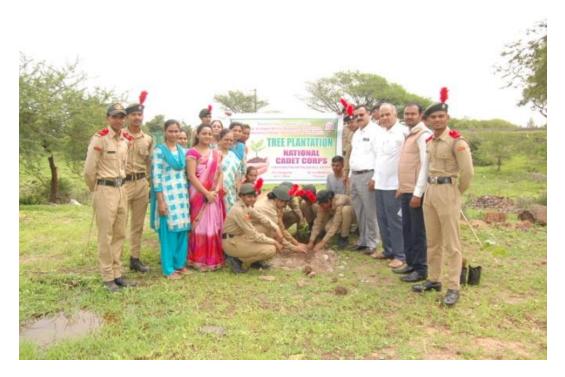

#### 2018-19

Every year NCC department organizes tree plantation programme. This year two tree plantation programme conducted. On 20<sup>th</sup> December 2018 tree plantation done in SVKT College and Lahvit. As per the instruction of 7 Maharashtra Battalion NCC, HPT College Campus Nashik. Trees are an important part of every community. Our streets, parks, playgrounds and backyards are lined with trees that create a peaceful, aesthetically pleasing environment. Trees increase our quality of life by bringing natural elements and wildlife habitats into urban settings. We gather under the cool shade they provide during outdoor activities with family and friends. Many neighborhoods are also the home of very old trees that serve as historic landmarks and a great source of town pride. Using trees in cities to deflect the sunlight reduces the heat is land effect caused by pavement and commercial buildings.

This activity conducted by P. C. Gangurde CTO NCC unit of our College. First and second tree plantation done by 60 cadets respectively. The Principal, Vice Principal and college staff were present for this programme.