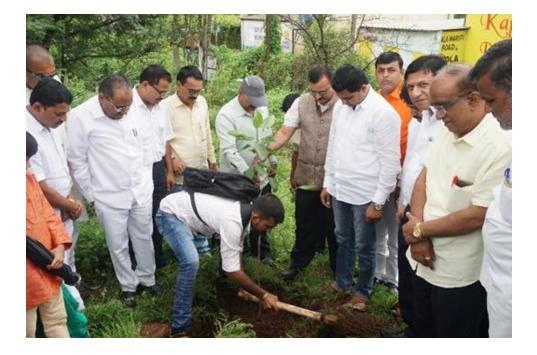

# Tree Plantation- SVKT COLLEGE

#### 2018-19

Every year NCC department organizes tree plantation programme. This year two tree plantation programme conducted. On 20<sup>th</sup> December 2018 tree plantation done in SVKT College and Lahvit. As per the instruction of 7 Maharashtra Battalion NCC, HPT College Campus Nashik. Trees are an important part of every community. Our streets, parks, playgrounds and backyards are lined with trees that create a peaceful, aesthetically pleasing environment. Trees increase our quality of life by bringing natural elements and wildlife habitats into urban settings. We gather under the cool shade they provide during outdoor activities with family and friends. Many neighborhoods are also the home of very old trees that serve as historic landmarks and a great source of town pride. Using trees in cities to deflect the sunlight reduces the heat is land effect caused by pavement and commercial buildings.

This activity conducted by P. C. Gangurde CTO NCC unit of our College. First and second tree plantation done by 60 cadets respectively. The Principal, Vice Principal and college staff were present for this programme.