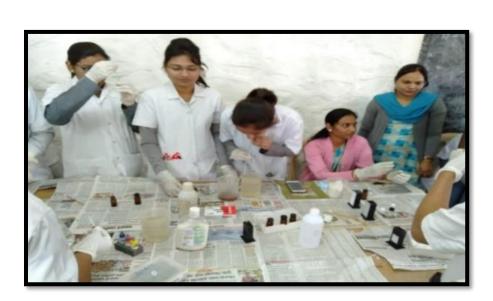

icrobiology**

# Hemoglobin and Blood Group Checkup Report 2018-19

Hemoglobin and blood group checkup of girls student is one of our best practices that is conducted every year.

In the academic year 2018-19, hemoglobin and blood group checkup camp was organized at Janta Vidhyalaya, Lavhit Nashik on 14/12/2018 by our department.

Under this activity hemoglobin checkup of girls and staff was carried out. Among all 50% were found to be anemic.

No of beneficiaries - 48.

Outcome:-

Girl's students got aware of their hemoglobin and anemic conditions (below normal level).

Recommendations:-

Diet suggestions were given so as to increase hemoglobin percentage.

EGE DEO

Head of Defrant of Microbiology Sint. Vini Den Microbiology Sint. Vini Den Commerce Collegie ArS. Ciscial Commerce Collegie



Blood Group and Hemoglobin Checkup camp at Lavhit-14/12/2018



Department Staff and Students at Blood Group and Hemoglobin Checkup Camp at Lavhit-14/12/2018



### MVP Samaj's Smt. Vimalaben Khimji Tejookaya Arts, Science and Commerce College, Deolali Camp Nashik.

Report

Date 15/12/2018

#### **Food adulteration**

Miss. Pouja Dhameja, Miss. Ashavini Dhurjad, Miss. Madhuri Katore, Miss. Namrata Bute, T.Y.B.Sc. Chemistry students and Teachers Prof. D. S. Shinde, Mr. R. S. Pagar, Mr. P. D. Dhondge, and Dr. K. R. Labhade arranged experimental programme, How to find adulteration in food material.

Prof. D. S. Shinde, H. O. D. Chemistry introduced students of Janata High School Lahavit about food adulteration. He explained how to check adulteration in turmeric powder, Chili powder, Jaggary