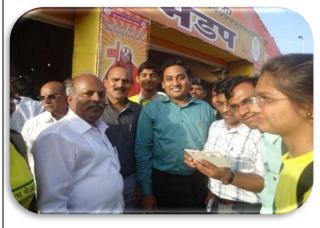

Chief Guest Principal Dr. J.D. Sonkhaskar, Staff member & student

Photo/ News

Prof. Vikram Kakulte NSS Programme Officer

**IQAC Co-ordinator** 

Dr.J.D. Sonkhaskar Principal

|                            | Maratha Vidya Prasarak Samaj's Smt. Vimalaben Khimji Tejukaya Arts, Science and Commerce College Lam Road, Deolali Camp, Nashik, Maharashtra State                                                                                                                                                                                                                                                                                                                                   |            |                 |  |
|----------------------------|--------------------------------------------------------------------------------------------------------------------------------------------------------------------------------------------------------------------------------------------------------------------------------------------------------------------------------------------------------------------------------------------------------------------------------------------------------------------------------------|------------|-----------------|--|
| Year                       | 2015-2016                                                                                                                                                                                                                                                                                                                                                                                                                                                                            |            |                 |  |
| Program name               | Cotton Bags Dis                                                                                                                                                                                                                                                                                                                                                                                                                                                                      | stribution |                 |  |
| Date & Time                | Date- 19/09/201                                                                                                                                                                                                                                                                                                                                                                                                                                                                      | 15         |                 |  |
| Organizer Department /Cell | NSS                                                                                                                                                                                                                                                                                                                                                                                                                                                                                  |            |                 |  |
| Description                | <ul> <li>Guest lecture by Principal Dr. J.D. Sonkhaskar</li> <li>Prinicpal Dr. J.D. Sonkhaskar said that cotton bags are more sustainable nice &amp; Practical than plastic bags.</li> <li>They keep the reverse clean and also save the animals the first victims of plastic bags and are helpful for nature. It's our duty to reduce the use of plastic bags and this can gave a positive impact on the environment and they are the first alternative to plastic bags.</li> </ul> |            |                 |  |
| No of Beneficiaries        | Staff-10                                                                                                                                                                                                                                                                                                                                                                                                                                                                             | Guest-00   | Volunteeres-249 |  |
| Venue                      | Bytco                                                                                                                                                                                                                                                                                                                                                                                                                                                                                | ·          |                 |  |
| Photo/ News                | Chief Guest Principal Dr. J.D. Sonkhaskar, Staff member & student                                                                                                                                                                                                                                                                                                                                                                                                                    |            |                 |  |