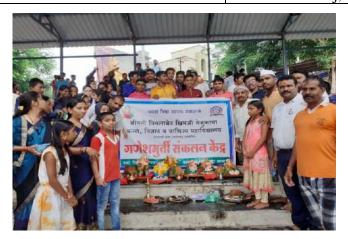

Prof. Vikram Kakulte NSS Programme Officer

**IQAC** Co-ordinator

|                            | Maratha Vidya Prasarak Samaj's Smt. Vimalaben Khimji Tejukaya Arts, Science and Commerce College Lam Road, Deolali Camp, Nashik, Maharashtra State                                                                                                                                         |                           |                 |  |
|----------------------------|--------------------------------------------------------------------------------------------------------------------------------------------------------------------------------------------------------------------------------------------------------------------------------------------|---------------------------|-----------------|--|
|                            |                                                                                                                                                                                                                                                                                            |                           |                 |  |
| Year                       | 2015-2016                                                                                                                                                                                                                                                                                  |                           |                 |  |
| Program name               | Ganesh Idols a                                                                                                                                                                                                                                                                             | Ganesh Idols and Nirmalya |                 |  |
| Date & Time                | 17/09/2015                                                                                                                                                                                                                                                                                 | 17/09/2015                |                 |  |
| Organizer Department /Cell | NSS                                                                                                                                                                                                                                                                                        | NSS                       |                 |  |
| Description                | <ul> <li>Guest lecture by Principal Dr. J.D. Sonkhaskar</li> <li>NSS Volunteers convinced the residents to avoid immersing the Ganesh Idols in he river at the Daarna Ghat.</li> <li>Volunteers told the residence to handle the waste material for Segregation &amp; Recycling</li> </ul> |                           |                 |  |
| No of Beneficiaries        | Staff-03                                                                                                                                                                                                                                                                                   | Guest-00                  | Volunteeres-240 |  |
| Venue                      | Darana Ghat                                                                                                                                                                                                                                                                                |                           |                 |  |

Chief Guest Principal Dr. J.D. Sonkhaskar, Staff member & student

Photo/ News

Prof. Vikram Kakulte NSS Programme Officer

**IQAC Co-ordinator** 

Dr.J.D. Sonkhaskar Principal

|                            | Maratha Vidya Prasarak Samaj's Smt. Vimalaben Khimji Tejukaya Arts, Science and Commerce College Lam Road, Deolali Camp, Nashik, Maharashtra State                                                                                                                                                                                                                                                                                                                                   |            |                 |  |
|----------------------------|--------------------------------------------------------------------------------------------------------------------------------------------------------------------------------------------------------------------------------------------------------------------------------------------------------------------------------------------------------------------------------------------------------------------------------------------------------------------------------------|------------|-----------------|--|
| Year                       | 2015-2016                                                                                                                                                                                                                                                                                                                                                                                                                                                                            |            |                 |  |
| Program name               | Cotton Bags Dis                                                                                                                                                                                                                                                                                                                                                                                                                                                                      | stribution |                 |  |
| Date & Time                | Date- 19/09/201                                                                                                                                                                                                                                                                                                                                                                                                                                                                      | 15         |                 |  |
| Organizer Department /Cell | NSS                                                                                                                                                                                                                                                                                                                                                                                                                                                                                  |            |                 |  |
| Description                | <ul> <li>Guest lecture by Principal Dr. J.D. Sonkhaskar</li> <li>Prinicpal Dr. J.D. Sonkhaskar said that cotton bags are more sustainable nice &amp; Practical than plastic bags.</li> <li>They keep the reverse clean and also save the animals the first victims of plastic bags and are helpful for nature. It's our duty to reduce the use of plastic bags and this can gave a positive impact on the environment and they are the first alternative to plastic bags.</li> </ul> |            |                 |  |
| No of Beneficiaries        | Staff-10                                                                                                                                                                                                                                                                                                                                                                                                                                                                             | Guest-00   | Volunteeres-249 |  |
| Venue                      | Bytco                                                                                                                                                                                                                                                                                                                                                                                                                                                                                | ·          |                 |  |
| Photo/ News                | Chief Guest Principal Dr. J.D. Sonkhaskar, Staff member & student                                                                                                                                                                                                                                                                                                                                                                                                                    |            |                 |  |