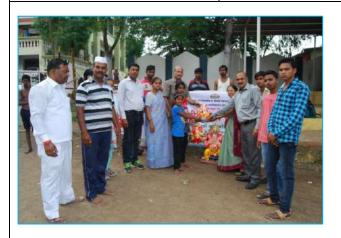

Prof. Vikram Kakulte NSS Programme Officer

**IQAC** Co-ordinator

|                            | Maratha Vidya Prasarak Samaj's Smt. Vimalaben Khimji Tejukaya Arts, Science and Commerce College Lam Road, Deolali Camp, Nashik, Maharashtra State                                                                                                                                         |                           |                 |  |
|----------------------------|--------------------------------------------------------------------------------------------------------------------------------------------------------------------------------------------------------------------------------------------------------------------------------------------|---------------------------|-----------------|--|
|                            |                                                                                                                                                                                                                                                                                            |                           |                 |  |
| Year                       | 2015-2016                                                                                                                                                                                                                                                                                  |                           |                 |  |
| Program name               | Ganesh Idols a                                                                                                                                                                                                                                                                             | Ganesh Idols and Nirmalya |                 |  |
| Date & Time                | 17/09/2015                                                                                                                                                                                                                                                                                 | 17/09/2015                |                 |  |
| Organizer Department /Cell | NSS                                                                                                                                                                                                                                                                                        | NSS                       |                 |  |
| Description                | <ul> <li>Guest lecture by Principal Dr. J.D. Sonkhaskar</li> <li>NSS Volunteers convinced the residents to avoid immersing the Ganesh Idols in he river at the Daarna Ghat.</li> <li>Volunteers told the residence to handle the waste material for Segregation &amp; Recycling</li> </ul> |                           |                 |  |
| No of Beneficiaries        | Staff-03                                                                                                                                                                                                                                                                                   | Guest-00                  | Volunteeres-240 |  |
| Venue                      | Darana Ghat                                                                                                                                                                                                                                                                                |                           |                 |  |

Chief Guest Principal Dr. J.D. Sonkhaskar, Staff member & student

Photo/ News

Prof. Vikram Kakulte NSS Programme Officer

**IQAC Co-ordinator** 

Dr.J.D. Sonkhaskar Principal

|                            | Maratha Vidya Prasarak Samaj's Smt. Vimalaben Khimji Tejukaya Arts, Science and Commerce College Lam Road, Deolali Camp, Nashik, Maharashtra State                                                                                                                                                                                                                                                                                                                                   |            |                 |  |
|----------------------------|--------------------------------------------------------------------------------------------------------------------------------------------------------------------------------------------------------------------------------------------------------------------------------------------------------------------------------------------------------------------------------------------------------------------------------------------------------------------------------------|------------|-----------------|--|
| Year                       | 2015-2016                                                                                                                                                                                                                                                                                                                                                                                                                                                                            |            |                 |  |
| Program name               | Cotton Bags Dis                                                                                                                                                                                                                                                                                                                                                                                                                                                                      | stribution |                 |  |
| Date & Time                | Date- 19/09/201                                                                                                                                                                                                                                                                                                                                                                                                                                                                      | 15         |                 |  |
| Organizer Department /Cell | NSS                                                                                                                                                                                                                                                                                                                                                                                                                                                                                  |            |                 |  |
| Description                | <ul> <li>Guest lecture by Principal Dr. J.D. Sonkhaskar</li> <li>Prinicpal Dr. J.D. Sonkhaskar said that cotton bags are more sustainable nice &amp; Practical than plastic bags.</li> <li>They keep the reverse clean and also save the animals the first victims of plastic bags and are helpful for nature. It's our duty to reduce the use of plastic bags and this can gave a positive impact on the environment and they are the first alternative to plastic bags.</li> </ul> |            |                 |  |
| No of Beneficiaries        | Staff-10                                                                                                                                                                                                                                                                                                                                                                                                                                                                             | Guest-00   | Volunteeres-249 |  |
| Venue                      | Bytco                                                                                                                                                                                                                                                                                                                                                                                                                                                                                | ·          |                 |  |
| Photo/ News                | Chief Guest Principal Dr. J.D. Sonkhaskar, Staff member & student                                                                                                                                                                                                                                                                                                                                                                                                                    |            |                 |  |