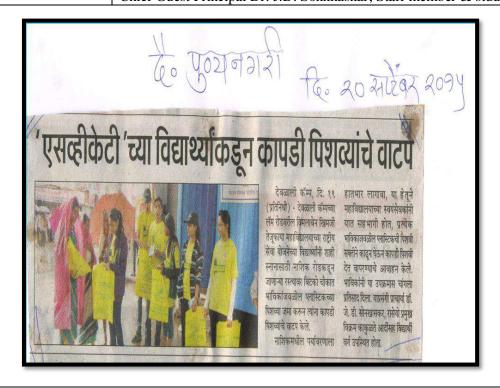

Chief Guest Principal Dr. J.D. Sonkhaskar, Staff member & student

Photo/ News

Prof. Vikram Kakulte NSS Programme Officer

**IQAC Co-ordinator** 

Dr.J.D. Sonkhaskar Principal

|                            | Maratha Vidya Prasarak Samaj's Smt. Vimalaben Khimji Tejukaya Arts, Science and Commerce College Lam Road, Deolali Camp, Nashik, Maharashtra State                                                                                                                                                                                                                                                                                                                                   |            |                 |  |
|----------------------------|--------------------------------------------------------------------------------------------------------------------------------------------------------------------------------------------------------------------------------------------------------------------------------------------------------------------------------------------------------------------------------------------------------------------------------------------------------------------------------------|------------|-----------------|--|
| Year                       | 2015-2016                                                                                                                                                                                                                                                                                                                                                                                                                                                                            |            |                 |  |
| Program name               | Cotton Bags Dis                                                                                                                                                                                                                                                                                                                                                                                                                                                                      | stribution |                 |  |
| Date & Time                | Date- 19/09/201                                                                                                                                                                                                                                                                                                                                                                                                                                                                      | 15         |                 |  |
| Organizer Department /Cell | NSS                                                                                                                                                                                                                                                                                                                                                                                                                                                                                  |            |                 |  |
| Description                | <ul> <li>Guest lecture by Principal Dr. J.D. Sonkhaskar</li> <li>Prinicpal Dr. J.D. Sonkhaskar said that cotton bags are more sustainable nice &amp; Practical than plastic bags.</li> <li>They keep the reverse clean and also save the animals the first victims of plastic bags and are helpful for nature. It's our duty to reduce the use of plastic bags and this can gave a positive impact on the environment and they are the first alternative to plastic bags.</li> </ul> |            |                 |  |
| No of Beneficiaries        | Staff-10                                                                                                                                                                                                                                                                                                                                                                                                                                                                             | Guest-00   | Volunteeres-249 |  |
| Venue                      | Bytco                                                                                                                                                                                                                                                                                                                                                                                                                                                                                | ·          |                 |  |
| Photo/ News                | Chief Guest Principal Dr. J.D. Sonkhaskar, Staff member & student                                                                                                                                                                                                                                                                                                                                                                                                                    |            |                 |  |