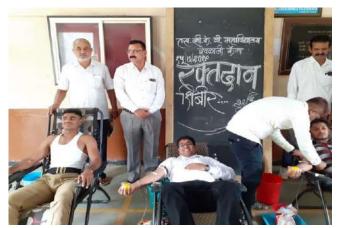

| Mr. Shashil | kant Bhoj, Prof. Daula                                                                                                                                                           | ntrao Shinde.Prof. V.D. Kapadi.        |  |





Mr. Avinash Kale IQAC Co-ordinator

Dr.Vijay Medhane Principal

| OTTO A                     |              | Maratha Vidya Prasarak Samaj's                                                                              |                                          |  |  |
|----------------------------|--------------|-------------------------------------------------------------------------------------------------------------|------------------------------------------|--|--|
|                            |              | Smt. Vimalaben Khimji Tejukaya                                                                              |                                          |  |  |
|                            | A            | Arts, Science and Commerce College