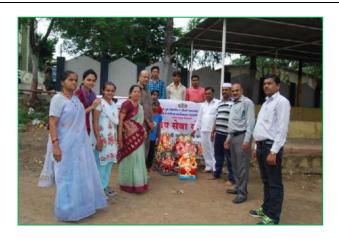

Prof. Vikram Kakulte NSS Programme Officer

**IQAC** Co-ordinator

|                            | Maratha Vidya Prasarak Samaj's Smt. Vimalaben Khimji Tejukaya Arts, Science and Commerce College Lam Road, Deolali Camp, Nashik, Maharashtra State                                                                                                                                         |                           |                 |  |
|----------------------------|--------------------------------------------------------------------------------------------------------------------------------------------------------------------------------------------------------------------------------------------------------------------------------------------|---------------------------|-----------------|--|
|                            |                                                                                                                                                                                                                                                                                            |                           |                 |  |
| Year                       | 2015-2016                                                                                                                                                                                                                                                                                  |                           |                 |  |
| Program name               | Ganesh Idols a                                                                                                                                                                                                                                                                             | Ganesh Idols and Nirmalya |                 |  |
| Date & Time                | 17/09/2015                                                                                                                                                                                                                                                                                 | 17/09/2015                |                 |  |
| Organizer Department /Cell | NSS                                                                                                                                                                                                                                                                                        | NSS                       |                 |  |
| Description                | <ul> <li>Guest lecture by Principal Dr. J.D. Sonkhaskar</li> <li>NSS Volunteers convinced the residents to avoid immersing the Ganesh Idols in he river at the Daarna Ghat.</li> <li>Volunteers told the residence to handle the waste material for Segregation &amp; Recycling</li> </ul> |                           |                 |  |
| No of Beneficiaries        | Staff-03                                                                                                                                                                                                                                                                                   | Guest-00                  | Volunteeres-240 |  |
| Venue                      | Darana Ghat                                                                                                                                                                                                                                                                                |                           |                 |  |

Chief Guest Principal Dr. J.D. Sonkhaskar, Staff member & student

Photo/ News

Prof. Vikram Kakulte NSS Programme Officer

**IQAC Co-ordinator** 

Dr.J.D. Sonkhaskar Principal

|                            | Maratha Vidya Prasarak Samaj's Smt. Vimalaben Khimji Tejukaya Arts, Science and Commerce College Lam Road, Deolali Camp, Nashik, Maharashtra State                                                                                                                                                                                                                                                                                                                                   |            |                 |  |
|----------------------------|--------------------------------------------------------------------------------------------------------------------------------------------------------------------------------------------------------------------------------------------------------------------------------------------------------------------------------------------------------------------------------------------------------------------------------------------------------------------------------------|------------|-----------------|--|
| Year                       | 2015-2016                                                                                                                                                                                                                                                                                                                                                                                                                                                                            |            |                 |  |
| Program name               | Cotton Bags Dis                                                                                                                                                                                                                                                                                                                                                                                                                                                                      | stribution |                 |  |
| Date & Time                | Date- 19/09/201                                                                                                                                                                                                                                                                                                                                                                                                                                                                      | 15         |                 |  |
| Organizer Department /Cell | NSS                                                                                                                                                                                                                                                                                                                                                                                                                                                                                  |            |                 |  |
| Description                | <ul> <li>Guest lecture by Principal Dr. J.D. Sonkhaskar</li> <li>Prinicpal Dr. J.D. Sonkhaskar said that cotton bags are more sustainable nice &amp; Practical than plastic bags.</li> <li>They keep the reverse clean and also save the animals the first victims of plastic bags and are helpful for nature. It's our duty to reduce the use of plastic bags and this can gave a positive impact on the environment and they are the first alternative to plastic bags.</li> </ul> |            |                 |  |
| No of Beneficiaries        | Staff-10                                                                                                                                                                                                                                                                                                                                                                                                                                                                             | Guest-00   | Volunteeres-249 |  |
| Venue                      | Bytco                                                                                                                                                                                                                                                                                                                                                                                                                                                                                | ·          |                 |  |
| Photo/ News                | Chief Guest Principal Dr. J.D. Sonkhaskar, Staff member & student                                                                                                                                                                                                                                                                                                                                                                                                                    |            |                 |  |