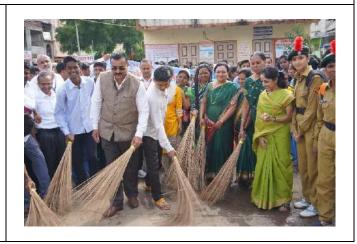

Chief Guest Principal Dr. J.D. Sonkhaskar, Staff member & student

Photo/ News

Prof. Vikram Kakulte NSS Programme Officer

**IQAC Co-ordinator** 

Dr.J.D. Sonkhaskar Principal

|                            | Maratha Vidya Prasarak Samaj's Smt. Vimalaben Khimji Tejukaya Arts, Science and Commerce College Lam Road, Deolali Camp, Nashik, Maharashtra State                                                                                                                                                                                                                                                                                                                                   |            |                 |  |
|----------------------------|--------------------------------------------------------------------------------------------------------------------------------------------------------------------------------------------------------------------------------------------------------------------------------------------------------------------------------------------------------------------------------------------------------------------------------------------------------------------------------------|------------|-----------------|--|
| Year                       | 2015-2016                                                                                                                                                                                                                                                                                                                                                                                                                                                                            |            |                 |  |
| Program name               | Cotton Bags Dis                                                                                                                                                                                                                                                                                                                                                                                                                                                                      | stribution |                 |  |
| Date & Time                | Date- 19/09/201                                                                                                                                                                                                                                                                                                                                                                                                                                                                      | 15         |                 |  |
| Organizer Department /Cell | NSS                                                                                                                                                                                                                                                                                                                                                                                                                                                                                  |            |                 |  |
| Description                | <ul> <li>Guest lecture by Principal Dr. J.D. Sonkhaskar</li> <li>Prinicpal Dr. J.D. Sonkhaskar said that cotton bags are more sustainable nice &amp; Practical than plastic bags.</li> <li>They keep the reverse clean and also save the animals the first victims of plastic bags and are helpful for nature. It's our duty to reduce the use of plastic bags and this can gave a positive impact on the environment and they are the first alternative to plastic bags.</li> </ul> |            |                 |  |
| No of Beneficiaries        | Staff-10                                                                                                                                                                                                                                                                                                                                                                                                                                                                             | Guest-00   | Volunteeres-249 |  |
| Venue                      | Bytco                                                                                                                                                                                                                                                                                                                                                                                                                                                                                | ·          |                 |  |
| Photo/ News                | Chief Guest Principal Dr. J.D. Sonkhaskar, Staff member & student                                                                                                                                                                                                                                                                                                                                                                                                                    |            |                 |  |