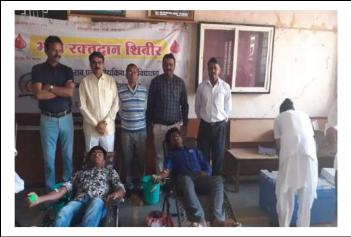

| Prin. Dr. Vijay Medhane, NSS Programme Officer Mr. Milind, Prof. Smt. Savita Aher, Prof. S.M. Jadhav, Prof. Dr. Swati Singh. |                                   |                                                                                    |  |





Mr. Avinash Kale IQAC Co-ordinator

Dr.Vijay Medhane Principal