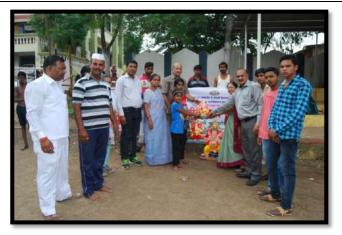

Prof. Vikram Kakulte NSS Programme Officer

**IQAC** Co-ordinator

|                            | Maratha Vidya Prasarak Samaj's Smt. Vimalaben Khimji Tejukaya Arts, Science and Commerce College Lam Road, Deolali Camp, Nashik, Maharashtra State                                                                                                                                         |                           |                 |  |
|----------------------------|--------------------------------------------------------------------------------------------------------------------------------------------------------------------------------------------------------------------------------------------------------------------------------------------|---------------------------|-----------------|--|
|                            |                                                                                                                                                                                                                                                                                            |                           |                 |  |
| Year                       | 2015-2016                                                                                                                                                                                                                                                                                  |                           |                 |  |
| Program name               | Ganesh Idols a                                                                                                                                                                                                                                                                             | Ganesh Idols and Nirmalya |                 |  |
| Date & Time                | 17/09/2015                                                                                                                                                                                                                                                                                 | 17/09/2015                |                 |  |
| Organizer Department /Cell | NSS                                                                                                                                                                                                                                                                                        | NSS                       |                 |  |
| Description                | <ul> <li>Guest lecture by Principal Dr. J.D. Sonkhaskar</li> <li>NSS Volunteers convinced the residents to avoid immersing the Ganesh Idols in he river at the Daarna Ghat.</li> <li>Volunteers told the residence to handle the waste material for Segregation &amp; Recycling</li> </ul> |                           |                 |  |
| No of Beneficiaries        | Staff-03                                                                                                                                                                                                                                                                                   | Guest-00                  | Volunteeres-240 |  |
| Venue                      | Darana Ghat                                                                                                                                                                                                                                                                                |                           |                 |  |

Chief Guest Principal Dr. J.D. Sonkhaskar, Staff member & student

Photo/ News

Prof. Vikram Kakulte NSS Programme Officer

**IQAC Co-ordinator** 

Dr.J.D. Sonkhaskar Principal

|                            | Maratha Vidya Prasarak Samaj's Smt. Vimalaben Khimji Tejukaya Arts, Science and Commerce College Lam Road, Deolali Camp, Nashik, Maharashtra State                                                                                                                                                                                                                                                                                                                                   |            |                 |  |
|----------------------------|--------------------------------------------------------------------------------------------------------------------------------------------------------------------------------------------------------------------------------------------------------------------------------------------------------------------------------------------------------------------------------------------------------------------------------------------------------------------------------------|------------|-----------------|--|
| Year                       | 2015-2016                                                                                                                                                                                                                                                                                                                                                                                                                                                                            |            |                 |  |
| Program name               | Cotton Bags Dis                                                                                                                                                                                                                                                                                                                                                                                                                                                                      | stribution |                 |  |
| Date & Time                | Date- 19/09/201                                                                                                                                                                                                                                                                                                                                                                                                                                                                      | 15         |                 |  |
| Organizer Department /Cell | NSS                                                                                                                                                                                                                                                                                                                                                                                                                                                                                  |            |                 |  |
| Description                | <ul> <li>Guest lecture by Principal Dr. J.D. Sonkhaskar</li> <li>Prinicpal Dr. J.D. Sonkhaskar said that cotton bags are more sustainable nice &amp; Practical than plastic bags.</li> <li>They keep the reverse clean and also save the animals the first victims of plastic bags and are helpful for nature. It's our duty to reduce the use of plastic bags and this can gave a positive impact on the environment and they are the first alternative to plastic bags.</li> </ul> |            |                 |  |
| No of Beneficiaries        | Staff-10                                                                                                                                                                                                                                                                                                                                                                                                                                                                             | Guest-00   | Volunteeres-249 |  |
| Venue                      | Bytco                                                                                                                                                                                                                                                                                                                                                                                                                                                                                | ·          |                 |  |
| Photo/ News                | Chief Guest Principal Dr. J.D. Sonkhaskar, Staff member & student                                                                                                                                                                                                                                                                                                                                                                                                                    |            |                 |  |