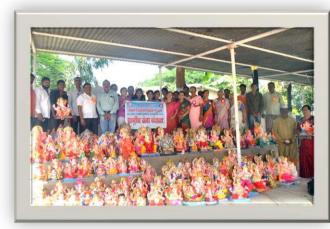

Prof. Vikram Kakulte NSS Programme Officer

**IQAC** Co-ordinator

|                            | Maratha Vidya Prasarak Samaj's Smt. Vimalaben Khimji Tejukaya Arts, Science and Commerce College Lam Road, Deolali Camp, Nashik, Maharashtra State                                                                                                                                         |                           |                 |  |
|----------------------------|--------------------------------------------------------------------------------------------------------------------------------------------------------------------------------------------------------------------------------------------------------------------------------------------|---------------------------|-----------------|--|
|                            |                                                                                                                                                                                                                                                                                            |                           |                 |  |
| Year                       | 2015-2016                                                                                                                                                                                                                                                                                  |                           |                 |  |
| Program name               | Ganesh Idols a                                                                                                                                                                                                                                                                             | Ganesh Idols and Nirmalya |                 |  |
| Date & Time                | 17/09/2015                                                                                                                                                                                                                                                                                 | 17/09/2015                |                 |  |
| Organizer Department /Cell | NSS                                                                                                                                                                                                                                                                                        | NSS                       |                 |  |
| Description                | <ul> <li>Guest lecture by Principal Dr. J.D. Sonkhaskar</li> <li>NSS Volunteers convinced the residents to avoid immersing the Ganesh Idols in he river at the Daarna Ghat.</li> <li>Volunteers told the residence to handle the waste material for Segregation &amp; Recycling</li> </ul> |                           |                 |  |
| No of Beneficiaries        | Staff-03                                                                                                                                                                                                                                                                                   | Guest-00                  | Volunteeres-240 |  |
| Venue                      | Darana Ghat                                                                                                                                                                                                                                                                                |                           |                 |  |