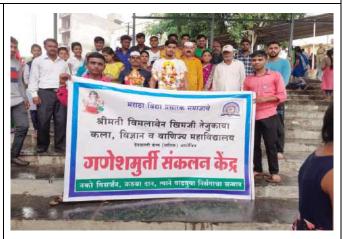

Prof. Vikram Kakulte NSS Programme Officer

**IQAC** Co-ordinator

|                            | Maratha Vidya Prasarak Samaj's Smt. Vimalaben Khimji Tejukaya Arts, Science and Commerce College Lam Road, Deolali Camp, Nashik, Maharashtra State                                                                                                                                         |                           |                 |  |
|----------------------------|--------------------------------------------------------------------------------------------------------------------------------------------------------------------------------------------------------------------------------------------------------------------------------------------|---------------------------|-----------------|--|
|                            |                                                                                                                                                                                                                                                                                            |                           |                 |  |
| Year                       | 2015-2016                                                                                                                                                                                                                                                                                  |                           |                 |  |
| Program name               | Ganesh Idols a                                                                                                                                                                                                                                                                             | Ganesh Idols and Nirmalya |                 |  |
| Date & Time                | 17/09/2015                                                                                                                                                                                                                                                                                 | 17/09/2015                |                 |  |
| Organizer Department /Cell | NSS                                                                                                                                                                                                                                                                                        | NSS                       |                 |  |
| Description                | <ul> <li>Guest lecture by Principal Dr. J.D. Sonkhaskar</li> <li>NSS Volunteers convinced the residents to avoid immersing the Ganesh Idols in he river at the Daarna Ghat.</li> <li>Volunteers told the residence to handle the waste material for Segregation &amp; Recycling</li> </ul> |                           |                 |  |
| No of Beneficiaries        | Staff-03                                                                                                                                                                                                                                                                                   | Guest-00                  | Volunteeres-240 |  |
| Venue                      | Darana Ghat                                                                                                                                                                                                                                                                                |                           |                 |  |