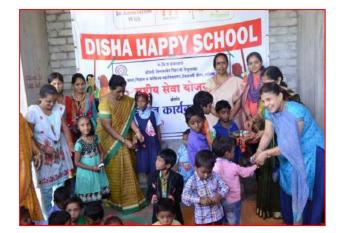

## Report of Raksha Bandhan Celebrated at Disha Happy Home and

#### Anand Mohini Old Age Home.

Maratha Vidya Prasarak Samaj's SVKT Arts, Science and Commerce College, Deolali Camp, Nashik and NSS Unit celebrated Raksha Bandhan at Disha Happy School and was celebrated in a unique intiative of protecting environment by tying the rakhis to the trees and promised to protect them. Principal Dr.J.D.Sonkhaskar said that there has to be the balance between progress and protecting environment. And what better would be the method than to tie the rakhis and protect them. Raksha Bandhan was also celebrated at **Disha Happy School** run for the migrated children from Gondia, Nagpur, UP, Bihar. Later Raksha Bandhan was also celebrated at **Anand Mohini Old Age Home**. The girl volunteers tied Rakhis to those were forgotten by their own. Principal Dr.J.D.Sonkhaskar ,Vice Principal Prof.Smt.Sunita Adke, Prof.Smt .Mangala Nikumbh , NSS PO Prof. Vikram Kakulte , NSS girl volunteers were, teaching and non-teaching staff and 40 NSS Girl Volunteers actively participated .