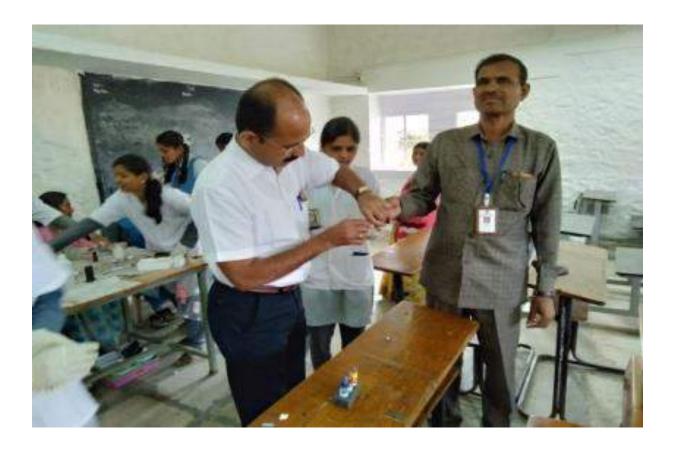

## Report of Hemoglobin and Blood Group Checkup 2016-17

Hemoglobin and blood group checkup of girl's student is one of our best practices that is conducted every year.

In the academic year 2016-17, hemoglobin and blood group checkup camp was organized by our department on 9<sup>th</sup> Jan 2017 for College girls.

A total number of 85 girl's students participated in this activity.

Under this activity hemoglobin checkup of girls was carried out by the department at free of cost. Among all 35% girls were found to be anemic.