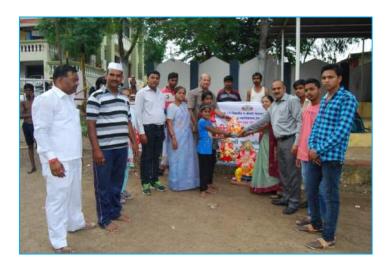

## **REPORT OF GANPATI IDOL COLLECTION**

Maratha Vidya Prasarak Samaj's SVKT Arts, Science and Commerce College, Deolali Camp , Nashik and NSS Unit organised the Ganpati Idol collection on 15th Sept.2016.Artificial pond was made and mixed water with Ammonium Biocarbonet. All the Teaching and Non -teaching staff immersed their Ganpati idols into the artificial pond . Incharge Principal Mr. Vilas Saidpatil said that this activity has been successful as it was launched with Maharashtra Eradiction Committee's movement. NSS Programme Officer Mr. Vikram Kakul'e , Smt. Mangal Nikhumb, Smt.Sunita Adke all the teaching and non-teaching staff were present and actively participated in the Ganpati Idol Collection Campaign. NSS Volunteers convinced the residents to avoid immersing the Ganesh idols in the river at the Daarna Ghat . Volunteers told the residence to handle the waste material for segregation and recycling. NSS volunteer made people aware of the impact of immersion of plaster of paris in the water they were also male aware of the toxic Chemicals and chemical Paints and nirmalya when thrown in the water and the impact of these on water. In this campaign more than 195 volunteers actively participated around 1500 Ganesh idols were collected.