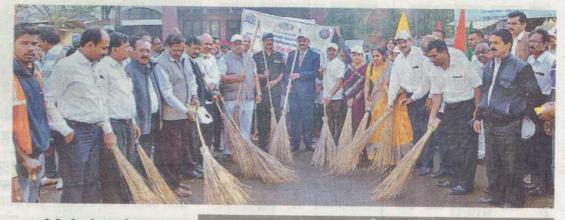

# तेजुकाया कॉलेजच्या रासेयोतर्फे स्वच्छ भारत अभियान रॅली

#### प्रतिनिधी | देवळाली कॅम्प

लॅमरोडवरील मविप्र संस्थेच्या श्रीमती विमलाबेन खिमजी कला, विज्ञान व वाणिज्य महाविद्यालयातील राष्ट्रीय सेवा योजना व देवळाली कॅन्टोन्मेंट बोर्ड यांच्या संयुक्त विद्यमाने देवळाली कॅम्प परिसरात गुरुवारी (दि. ८) स्वच्छ भारत अभियान रॅली काढण्यात आली.

महाविद्यालयातून सुरू झालेली रॅली भैरवनाथ मंदिर, संसरी नाका, जुने बसस्थानक, पोलिस ठाणे, स्टेट बॅंक ऑफ इंडिया यामार्गे परत महाविद्यालयात येऊन समारोप झाला. महाविद्यालयाचे प्राचार्य डॉ. विजय मेधणे यांसह देवळाली कॅन्टोन्मेंट बोर्डाचे कर्नल शुक्ला, उपाध्यक्ष बाबूराव मोजाड, नगरसेविका आशा गोडसे, चंद्रकांत गोडसे आदी मान्यवरांसह कनिष्ठ व वरिष्ठ महाविद्यालयातील पथनाट्य, फलकांद्वारे विद्यार्थ्यांनी केले प्रबोधन

प्रा. विनायक गांगुर्डे यांनी नागरिकांना स्वच्छतेविषयी माहिती दिली, तर विद्यार्थ्यांनी देवळाली कॅम्प येथील जुन्या बसस्थानकात 'स्वच्छता' या विषयावर प्रबोधनपर पथनाट्य सादर केले. यानंतर रॅलीतही स्वच्छतेविषयी घोषवाक्ये लिहिलेल्या फलकांद्वारे जनजागृती करण्यात आली. 'स्वच्छ भारत, स्वस्थ भारत', 'सफाई करा रोज, घाणीचा प्रॉब्लेम करा क्लोज', 'स्वच्छता म्हणजे रोजचा सण, नाहीतर कायमचे आजारपण', 'कचरा करूनी कमी, आरोग्याची मिळेल हमी', 'झाडांना नका करू नष्ट, श्वास घेताना होईल कष्ट', 'झाडे लावा, झाडे जगवा' या घोषणा देण्यात आल्या.

विद्यार्थी मोठ्या संख्येने रॅलीत सहभागी झाले होते. या रॅलीत विद्यार्थ्यांनी स्वच्छ भारत अभियानाच्या घोषणा दिल्या.

रॅलीच्या यशस्वितेसाठी महाविद्यालयाचे प्राचार्य डॉ. विजय मेधणे, प्रा. सुनीता आडके, दौलत शिंदे, प्रा. सुहास फरांदे , प्रा. विक्रम काकुळते, प्रा. वसंत बडवर, प्रा. रामनाथ पगार, प्रा. जयंत महाजन, प्रा. विलास कोरडे, प्रा. विनायक गांगुर्डे, प्रा. युवराज ठोंबरे, प्रा. शशी अमृतकार, प्रा. विष्णू सोनवणे, प्रा. देवराम ढोली, प्रा. शिवाजी चव्हाण, प्रा. संध्या, प्रा. लीला जाधव, प्रा. सुधाकर पवार, प्रा. श्याम जाधव, प्रा. अमोल गायकवाड, प्रा. बाळासाहेब तांबे, इतर प्राध्यापक, शिक्षकेतर कर्मचारी व विद्यार्थ्यांनी परिश्रम घेतले.