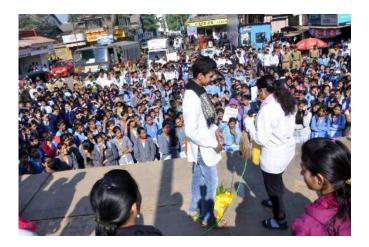

## **AIDS Awareness Rally**

## (2016-17)

The NCC unit and college organised the AIDS awareness rally on 1<sup>st</sup> December 2016 in surrounding area of Vihitgaon and Lamroad for the awareness about the AIDS in civilians. According to the Centers for Disease Control and Prevention, young people aged 13–29 accounted for 39 percent of all new HIV infections in 2009. HIV is a disease that does not discriminate. Anyone can contract this disease, which is why it is important for students and civilians to be aware of how to protect themselves and prevent the transmission of HIV. Principal, Dr. V. J. Medhane, praised cadets for this activity and guided for participation in future, Capt. V. C. Badvar and Staff of our college took part in this activity.