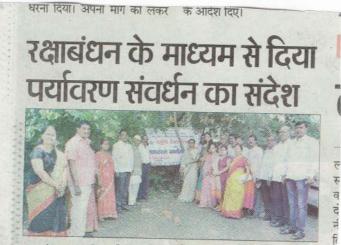

संवाददाता | देवलाली केम्प

पर्यावरण संवर्धन का संदेश दिया। इस लीला जाधव आदि प्रयासरत थे।

दौरान प्राचार्य डा.जेडी सोनखासकर के मार्गदर्शन में रासेयों के जिला समन्वयक मराठा विद्या प्रसारक समाज प्रा.विक्रम काकुलते, इतिहास विभाग के कला, विज्ञान व वाणिज्य की प्रा.मंगला निकुंभ, प्रा.आडके ने महाविद्यालय के राष्ट्रीय सेवा योजना हैपी होम व आनंद वृद्धाश्रम में जाकर इकाई ने आयोजित किया रक्षाबंधन वरिष्ठ नागरिकों को राखी बांध उनके कार्यक्रम उत्साह में हुआ। साथ त्यौहार मनाया। सफलता हेतु प्रा. इस दौरान जिला आपूर्ति अधिकारी सुधाकर पवार, पदार्थ विज्ञान विभाग सरिता नरके, नगरसेविका आशा गोडसे, को डा. संध्या सरदार, प्रा.डा. कृष्णा विलास धुर्जंड ने वृक्षों को रखी बांध गायकवाड़, प्रा. देवराम ढोली, प्रा.

22 आंगस्ट 209 Ee ' देनिक भास्कर'

ता उत्साटव समाहि

ढोली, प्रा. लीला जाधव आदी उपस्थित होते. प्रा. विक्रम काकुळते यांनी राष्ट्रीय सेवा योजनेची माहिती व उद्दिष्ट्ये विशद करताना सांगितले की, समाजाच्या गरजांची माहिती करून् त्या सोडविण्यासाठी प्रयत्न