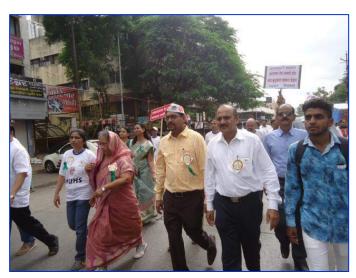

# रस्ता सुरक्षा अभियान पुरस्कार तेजुकाया महाविद्यालयास प्रदान

मविप्रच्या तेजुकाया महाविद्यालयाला प्राप्त झालेल्या रस्ता सुरक्षा अभियानाचा पुरस्कार कुलगुरू डॉ. वासुदेव गाडे यांच्या हस्ते स्वीकारताना प्राचार्या डॉ. जे. डी. सोनखासकर. समवेत प्रा. विक्रम काकुळते, प्रा. सुनीता आडके, संजय कदम यांसह पुणे विद्यापीठाचे पदाधिकारी.

#### विशेष सोहळ्यात कुलगुरूंकडून गौरव

#### प्रतिनिधी | नाशिक

येथील मराठा विद्या प्रसारक समाज संस्थेच्या श्रीमती विमलाबेन खिमजी तेजुकाया कला, विज्ञान व वाणिज्य महाविद्यालय, देवळाली कॅम्प या महाविद्यालयाला सावित्रीबाई फुले पुणे विद्यापीठांतर्गत रस्ता सुरक्षा अभियानाचा पुरस्कार सावित्रीबाई फुले विद्यापीठाचे कुलगुरू डॉ. वासुदेव गाडे यांच्या हस्ते प्रदान करण्यात आला.

पुणे विद्यापीठात नामदेव सभागृहात झालेल्या राष्ट्रीय सेवा योजनेच्या वार्षिक गुणगौरव समारंभात महाविद्यालयाच्या प्राचार्या डॉ. जे. डी. सोनखासकर, राष्ट्रीय सेवा योजनेचे जिल्हा समन्वयक प्रा. विक्रम काकुळते, सकाळ सत्रप्रमुख प्रा. सुनीता आडके व