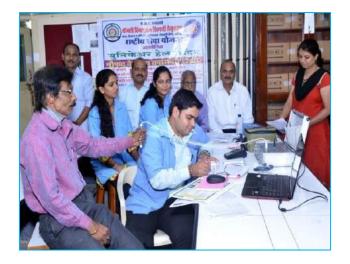

## Report of Hemoglobin and Blood Group Checkup 2016-17

Hemoglobin and blood group checkup of girl's student is one of our best practices that is conducted every year.

In the academic year 2016-17, hemoglobin and blood group checkup camp was organized by our department on 9<sup>th</sup> Jan 2017 for College girls.

A total number of 85 girl's students participated in this activity.

Under this activity hemoglobin checkup of girls was carried out by the department at free of cost. Among all 35% girls were found to be anemic.