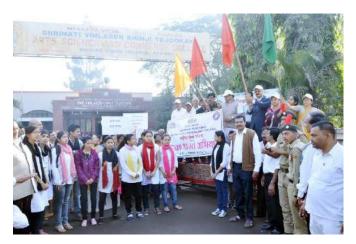

## Report of Special Winter Camp, Sansari (18th to 24th Dec 2016)

Maratha Vidya Prasarak Samaj's Shrimati Vimlaben Khimji Tejookaya Arts, Science and Commerce College, Deolali Camp, Nasik and NSS organized a Special Winter Camping at Shevgedarna from 18<sup>th</sup> Dec 2016 to 24th Dec 2016 at Sansari, Tal.Nashik. The Camp was inaugurated by Nashik MP Hon.Hemant Godsae MVP Samaj Director .Mr.Muralidhar Anna Patil, Sarpanch Mr. Yuvraj Godse, Upsarpanch Anil Godase, Comrade Namdevrao Godase, Adv.N.G.Gaikwad, dr. Shivram Godase,Dr. Ashok Adke , Subhash Khalkar, Chandrakant Godase , the grampanchayat members, and villagers, Principal Dr. Vijay Medhane , NSS Programme Officer Mr Vikram Kakulte , Dr.Smt Leela Jadhav, Vice-Principal Smt Sunita Adke and teaching and Non-teaching Staff , were present for the inauguration of the Camp. The main activities were to make villagers aware of water conservation , Health awareness , Superstition Eradiction, Organ Donation, Cleanliness. The following activities were successfully implemented.

## 1) Cleanliness Awareness

The volunteers cleaned the ZP Primary School and Secondary School and Swami Samarth Kendra . Volunteers groups were formed and were sent invarious parts of village. Groups of Volunteers visited the people and interacted about their needs and requirements. They also discussed with them about the harms of open defecation. They created the awareness of cleanlines , spread of diseases , importance of environment, use of electricity, water harvesting and importance of ground water. Volunteers cleaned the village roads , removed the dust heaps, garbage and cleared the stagnanat drainage flows . They swept with brooms on the roads of the village. The Volunteers contacted the the village people for the use of toilets and convinced them to avoid the habit of open defecation. The villagers were also made aware of the various schemes given by the government for constructing toilets. The volunteers achieved the common goal of community service during the camp.