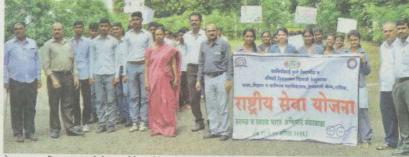

#### **Report of Road Safety Awareness Campaign**

Maratha Vidya Prasarak Samaj's SVKT Arts, Science and Commerce College, Deolali Camp, Nashik and NSS Unit organised Road Safety Awareness Campaign on behalf of NSS Unit Inauguration on 05<sup>th</sup> Sept 2016. Deputy Police Commissioner Mr. Vijay Patil, Principal Dr. Jyoti Sonkhaskar, NSS Programme Officer Mr. Vikram Kakulte ,Vice Principal Smt. Sunita Adke Smt. Mangala Nikumb were present. Speaking on the occasion Deputy Commissioner Vijay Patil said that 20 point programme should be implemented to prevent traffic accidents. We should abide by the rules of traffic. Principal Dr. J. D. Sonkhaskar told the volunteers about the importance of NSS. All the volunteers should work for the well being of society. NSS PO Mr. Vikram Kakulte gave the information about aims and objectives of NSS. All the volunteers should gather the information about the issues faced by the society and work to solve them.NSS volunteers should always be alert and should always be ready to help in Natural disasters. All the NSS Volunteers were present for the programme. Vice Principal Smt. Sunita Adke, teaching and nonteaching staff and NSS Volunteers were present for NSS Unit Inauguration Programme. Around 230 volunteers participated actively.