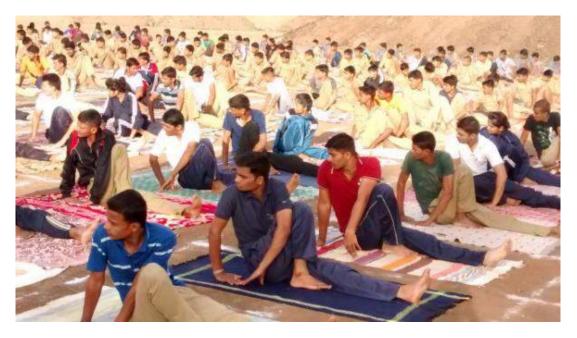

## Report Yoga Day (2016-17)

SVKT ASC College organized 15 days yoga practice from 7<sup>th</sup> June to 21<sup>st</sup> June. In this yoga practice 47 cadets our of NCC Unit participated. The true essence of yoga revolves around elevating the life force or 'Kundalini' at the base of the spine. It aims to achieve this through a series of physical and mental exercises. At the physical level, the methods comprise various yoga postures or 'asanas' that aim to keep the body healthy. The mental techniques include breathing exercises or 'pranayama' and meditation or 'dhyana' to discipline the mind. Yoga is not a religion; it is a way of living that aims towards 'a healthy mind in a healthy body'. Man is a physical, mental and spiritual being; yoga helps promote a balanced development of all the three. Other forms of physical exercises, like aerobics, assure only physical well-being. They have little to do with the development of the spiritual or astral body.

The art of practicing yoga helps in controlling an individual's mind, body and soul. It brings together physical and mental disciplines to achieve a peaceful body and mind; it helps manage stress and anxiety and keeps you relaxing. It also helps in increasing flexibility, muscle strength and body tone. It improves respiration, energy and vitality. Practicing yoga might seem like just stretching, but it can do much more for your body from the way you feel, look and move. Yoga asanas build strength, flexibility and confidence. Regular practice of yoga can help lose weight, relieve stress, improve immunity and maintain a healthier lifestyle. Keeping this view in mind our NCC unit organizes this programme for all students and staff. Principal, Dr. Smt. J. D. Sonkhaskar, Capt. V. C. Badvar and Staff of our college took part in this activity.