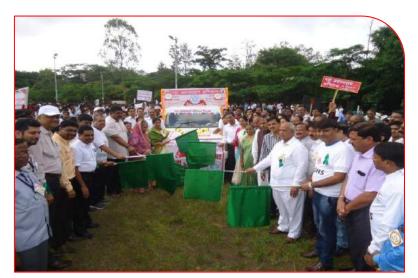

#### **Report of Organ Donation Rally**

Maratha Vidya Prasarak Samaj's SVKT Arts, Science and Commerce College, Deolali Camp, Nashik and NSS Unit organised Organ Donation Rally on 30th August 2016 in collabaoration with MUHS and the District administration to encourage people for organ donation. The rally covered a long distance from Kanhere Maidan and reached Shivaji Stadium traversing through Nashik Civil Hospital, Kalidas Kalamandir, Shalimar and Mahatma Gandhi Road. NSS Volunteers came forward and participated in the Rally. They displayed the placards indicating the importance of Organ Doanation. Speaking on the occasion MVP Samaj's Sarchitnis Smt. Neelimatai Pawar said that one organ donation can save 8 lives and can enhance 100 lives through the life saving and healing gift of tissue donation. Organ donation affects more than the donars and the recipients. It also affects the families, friends, colleagues who love and support those in need of transplantation and who love and who benefit from their renewed life and improved health after transplant. Principal Dr. J.D. Sonkhaskar, NSS Programme Officer Mr. Vikram Kakulte, Mr. Prakash Avhad, Teaching and non-teaching staff and 250 NSS Volunteers actively participated in the Organ donation Rally.