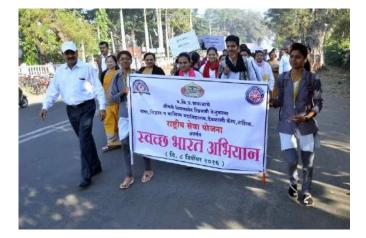

#### Report of Swacch Bharat Abhiyaan : Deolali Cantonment Board

Swacch Bharat Abhiyaan was organised by SVKT Arts, Science & Commerce College on 08 Dec.2016. The cleanliness campaign was organised by NSS Unit. Deolali Cantonment Board President Col. Shukla, Vice-President Mr. Baburao Mojad . Councillor Smt.Asha Godse , Mr. Chandrakant Godse actively participated in the Campaign. Colonel Shukla said that Cleanliness should be done every day. Cleanliness is most important for physical well-being and a healthy environment. It has bearing on public and personal hygiene. It is essential for everyone to learn about cleanliness, hygiene, sanitation and the various diseases that are caused due to poor hygienic conditions. The volunteers cleaned the Bhairavnath Temple, Sansari Naka, Old Bus Stop and other public places. After the cleaning activities the meeting was held to create awareness among the residents about maintaining sanitation in the surroundings ,use of safe drinking water, use of toilet for creating a disease free environment. The volunteers cleaned the streets of Cantonment Board premises. Through cleaning of unwanted disposal wastage and sweeping the roads waste polythene paper spreads all was collected by the volunteers and the staff. The temple premises, the temple road were cleaned. Principal Dr.Vijay Medhane, NSS PO Mr. Vikram kakulte, Vice Principal Smt. Sunita Adke, Mr Saidpatil other Teaching and non teaching staff actively participated in the cleanliness campaign. Around 272 volunteers participated actively.