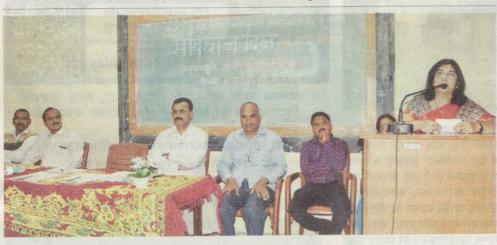

देवळाली कॅम्प येथील विमलाबेन खिमजी तेजुकाया आर्टस, कॉमर्स अँड सायन्स कॉलेजमध्ये राज्यशास्त्र विभाग व राष्ट्रीय सेवा योजना यांच्या संयुक्त विद्यमाने २६ नोव्हेंबर या संविधान दिनानिमित्त ॲड. चारुशिला खैरनार यांचे व्याख्यान आयोजित करण्यात आले होते. प्राचार्य डॉ. विजय मेधणे यांनी कार्यक्रमाचे प्रास्ताविक केले. प्रास्ताविकात संविधान दिन आपण साजरा का करतो या विषयी माहिती दिली. ते म्हणाले की, भारतीय नागरिकांनी संविधानाच्या नियमानुसार आपले वर्तन केल्यास भारत निश्चित महासत्ता होईल आणि भारत जागतिक लोकशाहीचे नेतृत्व करू शकेल. कार्यक्रमाच्या प्रमुख अतिथी ॲड. चारुशिला खैरनार यांनी आपल्या भाषणात संविधान दिनानिमित्त संविधान विषयक अभ्यासपूर्ण माहिती दिली. या कार्यक्रमाचे सुत्रसंचालन प्रा. सुनीता आडके यांनी केले. कार्यक्रमाच्या प्रमुख पाहुण्यांचा परिचय प्रा. विक्रम काकुळते यांनी करून दिला. आभार प्रा. महेंद्र पवार यांनी मानले. यावेळी प्रा. दौलत शिंदे, प्रा. सहास फरांदे, प्रा. कृष्णा गायकवाड, प्रा. चंद्रकांत संधान, प्राध्यापक वर्ग, विद्यार्थी त मोठ्या संख्येने उपस्थित होते.