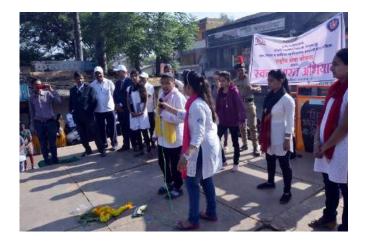

## Report Cleanliness Campaign 10/08/2016 (Swachhata Pakhwara) 12 Aug. 2016 (2016-17)

SVKT ASC College and NCC unit organized Cleanliness Campaign at Lam road and Vihitgaon on 10/08/2016 and 12/08/2016 as per the instruction given by 7 Maharashtra Battalion NCC, HPT College Campus Nashik. In this activity 60 cadets of NCC Unit, along with other students and staff of the college participated in the campaign. Among them Senior Under Officer (SUO), Junior Under Officer (JUO) and Battalion staff also took part. In this cleanliness programme cadet cleaned Lam road, Vihitgaon, College Campus. The Principal of the college gave guidelines, information and importance about cleanliness to cadets and villagers. He appreciated the cadets for the activity. Capt. V. C. Badvar of NCC unit conducted this programme for the year 2016-17. Civilians also appreciated the said activity and promised to keep their surroundings clean.