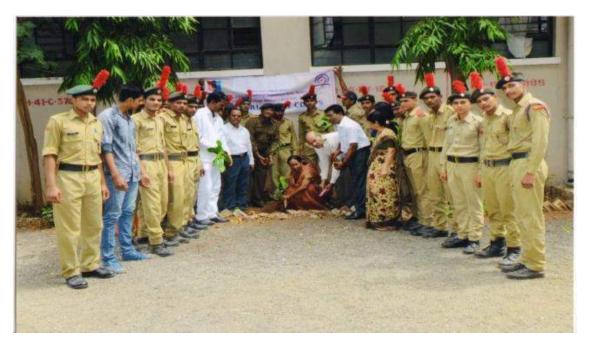

## **Tree Plantation**

## 2016-17

Every year NCC department and SVKT ASC College organizes tree plantation programme. This year also tree plantation programme conducted. On 01/07/2016 tree plantation done in SVKT College and Lam Road. As per the instruction of 7 Maharashtra Battalion NCC, HPT College Campus Nashik. We gather under the cool shade they provide during outdoor activities with family and friends. Many neighborhoods are also the home of very old trees that serve as historic landmarks and a great source of town pride. Using trees in cities to deflect the sunlight reduces the heat is land effect caused by pavement and commercial buildings. Trees are an important part of every community. Our streets, parks, playgrounds and backyards are lined with trees that create a peaceful, aesthetically pleasing environment. Trees increase our quality of life by bringing natural elements and wildlife habitats into urban settings.

Trees contribute to their environment by providing oxygen, improving air quality, climate amelioration, conserving water, preserving soil, and supporting wildlife. Trees, shrubs and turf also filter air by removing dust and absorbing other pollutants like carbon monoxide, sulfur dioxide and nitrogen dioxide. After trees intercept unhealthy particles, rain washes them to the ground.

This activity conducted by Capt. V. C. Badvar NCC unit of our College. First and second tree plantation done by all 60 cadets. The Principal, Vice Principal and college staff were present for this tree plantation programme.