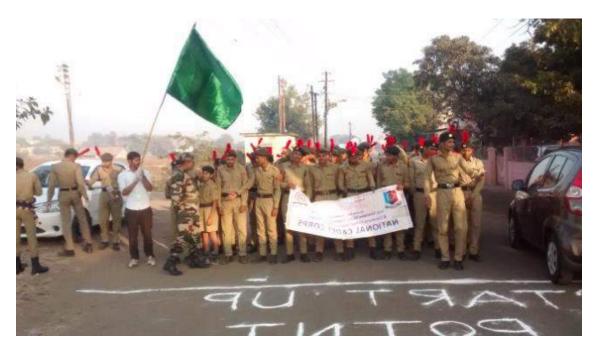

## Report 2016-17 MVP Marathon 8<sup>th</sup> JANUARY-2017

Every year Maratha Vidya Prasarak Samaj Nashik, Organizes Marathon of State and National Level. In this marathon people participates in various age groups. For handling, controlling and helping the peoples, our college NCC unit cadets and ANO present there. Capt. V. C. Badvar of our NCC unit appoints cadets to both sides of road in each kilometer. This year 31 cadets were participated in this activity. The marathon route is 21 km. from MVP marathon point in Pandit colony to Gondegaon. After the marathon NCC cadets gets certificates of participation.

Principal, Dr. V. J. Medhane of our college praised NCC cadets for their activity and also Gave message for participation in future.

Capt. V. C. Badvar COMPANY COMMANDER 7, MAH. BN NCC NASHIK SVKT ARTS, COMM. & SCI. COLLEGE DEOLALI CAMP, (NASHIK).