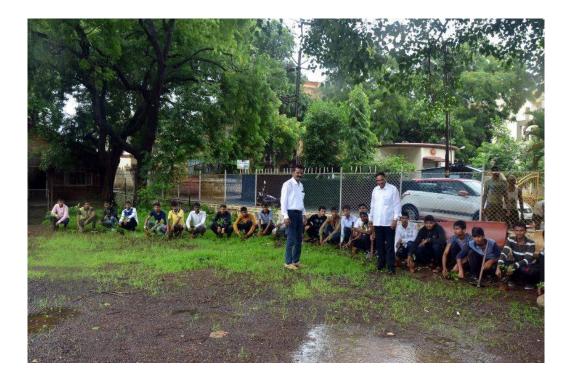

## Vidyarthini Manch Academic Year – 2016-2017

Our College had organised programme under Vidyarthini Manch on 16/08/2016, Inauguration of on "Be able to take self-defence lessons was done by Dr.Hemalatha Patil. Programme introduction was given by programme by Dr. Mangala Nikumbh. Speaking about empowering women, she said that empowerment has so far deprived women of their basic rights. In the pre-independence period, injustice and atrocities against women were rampant. Because women used to get shudra treatment from the society. The field of work of a woman is the same as that of a mother and a child, but in the modern age, women who are better than men are seen working at all levels of society.

Introduction of the chief guest on was given by Mrs. Sunita Adke, the programme moderated by Mrs. Savita Aher and thanked by Urmila Gite. For the success of the program, Mrs. Nisal Mr. S.W. Pawar, Shri. Manlujkar, Shri. Labhade cooperate. The 152 students benefited from the program.