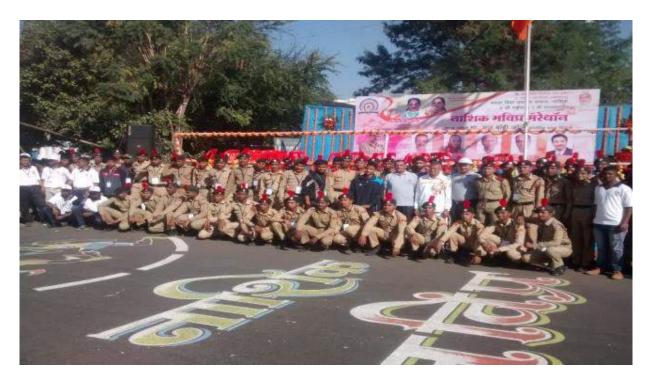

## **AIDS Awareness Rally**

## (2016-17)

The NCC unit and college organised the AIDS awareness rally on 1<sup>st</sup> December 2016 in surrounding area of Vihitgaon and Lamroad for the awareness about the AIDS in civilians. According to the Centers for Disease Control and Prevention, young people aged 13–29 accounted for 39 percent of all new HIV infections in 2009. HIV is a disease that does not discriminate. Anyone can contract this disease, which is why it is important for students and civilians to be aware of how to protect themselves and prevent the transmission of HIV. Principal, Dr. V. J. Medhane, praised cadets for this activity and guided for participation in future, Capt. V. C. Badvar and Staff of our college took part in this activity.

Sole ;

Capt. V. C. Badvar COMPANY COMMANDER 7, MAH. BN NCC NASHIK SVKT ARTS, COMM. & SCI. COLLEGE DEOLALI CAMP, (NASHIK).

LAM ROAD, DEOLALI CAMP, NAKA NO. 6, NASHIK- 422 401. (M.S.) INDIA

Dr. Smt. J. D. Sonkhaskar M.A., Ph. D. Principal Affiliated to Savitribai Phule Pune University Id. No. PU/NS/ASC/029 (1984) Center Code No.: 0168 Junior College Index No. J-13.07.007