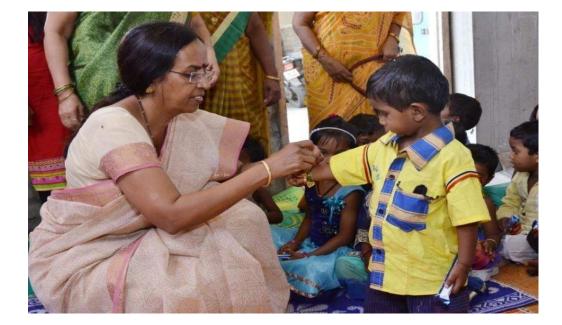

## Report of Raksha Bandhan Celebrated at Disha Happy Home and

#### Anand Mohini Old Age Home.

Maratha Vidya Prasarak Samaj's SVKT Arts, Science and Commerce College, Deolali Camp, Nashik and NSS Unit celebrated Raksha Bandhan at Disha Happy School and was celebrated in a unique intiative of protecting environment by tying the rakhis to the trees and promised to protect them. Principal Dr.J.D.Sonkhaskar said that there has to be the balance between progress and protecting environment. And what better would be the method than to tie the rakhis and protect them. Raksha Bandhan was also celebrated at **Disha Happy School** run for the migrated children from Gondia, Nagpur, UP, Bihar. Later Raksha Bandhan was also celebrated at **Anand Mohini Old Age Home**. The girl volunteers tied Rakhis to those were forgotten by their own. Principal Dr.J.D.Sonkhaskar ,Vice Principal Prof.Smt.Sunita Adke, Prof.Smt .Mangala Nikumbh , NSS PO Prof. Vikram Kakulte , NSS girl volunteers were, teaching and non-teaching staff and 40 NSS Girl Volunteers actively participated .