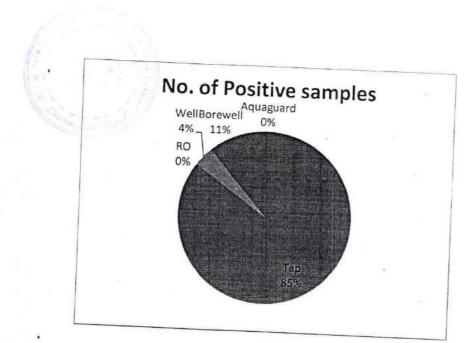

## Report of Bacteriological Analysis of Water 2016-17

Bacteriological Analysis of drinking water for its portability is our departmental yearly activity conducted by staff and students.

In academic year 2016-17, our department tested 32 water samples brought by Students of T.Y.B.Sc from different sources like tap water, borewell water, well water and different water purifiers such as aqua guard, RO etc. The collected samples were tested by **Most Probable** Number test recommended by **World Health Organization**.

Among the samples collected it was found that 23 samples of tap water, 1 samples of well water and 3 samples of borewell water samples were contaminated and the samples from RO, kent purifier and Aquagaurd were found to be safe.

About 84% of water samples were found to be non-potable.ie. It contains a greater number of fecal coliforms than the permissible limit laid down by the WHO. Presence of these organisms in the water is an indication of presence of other gastrointestinal tract disease causing pathogens.