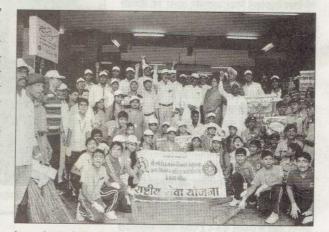

# तेजुकाया'कडून रेल्वे स्थानकात स्वच्छता

#### प्रतिनिधी, नाशिक

देवळाली कॅम्प येथील मराठा विद्या प्रसारक समाज संचालित श्रीमती विमलाबेन खिमजी तेजुकाया महाविद्यालयातील राष्ट्रीय सेवा योजनेच्या विद्यार्थ्यांनी महात्मा गांधी, लालबहादूर शास्त्री, कर्मवीर काकासाहेब वाघ यांच्या जयंतीनिमित्त नाशिकरोड रेल्वे स्थानकात स्वच्छता अभियान राबविले.

प्रारंभी महाविद्यालयात प्राचार्य डॉ जे. डी. सोनखासकर यांच्या हस्ते महापुरुषांच्या प्रतिमांचे पूजन करण्यात आले. या वेळी प्रा. सुनीता आडके, रासेयोचे प्रमुख प्रा. विक्रम काकुळते, बाळासाहेब मालुंजकर, बाळू पवार उपस्थित होते. त्यानंतर नाशिकरोड रेल्वे स्थानकात रेल परिषदेच्या सहकार्याने प्रा. काकुळते, प्रा. देवराम ढोली यांच्या मार्गदर्शनाखाली स्वच्छता करण्यात

देवळाली कॅम्प येथील तेजुकाया महाविद्यालयातील राष्ट्रीय सेवा योजनेच्या विद्यार्थ्यांनी नाशिकरोड रेल्वे स्थानक परिसरात स्वच्छता केली. विद्यार्थ्यांसह खा. हेमंत गोडसे व मार्गदर्शक प्राध्यापक

आली. या वेळी स्वच्छतेसंदर्भात देवयानी फरांदे, अभिनेत्री प्रिया पथनाट्यही सादर करण्यात आले. या तुळजापूरकर, बिपीन गांधी, गुरमितसिंग वेळी खासदार हेमंत गोडसे, आ. प्रा रावल हेही उपस्थित होते.