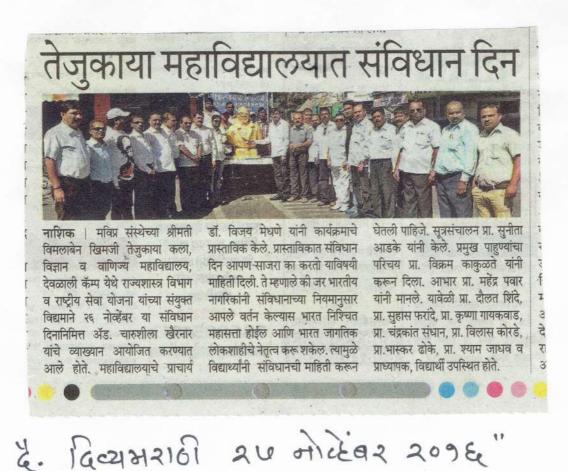

#### 📕 समाज कल्याण विभाग

२६ नोव्हेंबर २०१६ देशभर 'संविधान दिन' म्हणन साजरा करण्यात आला. नाशिक येथे डॉ. बाबासाहेब आंबेडकर सामाजिक न्याय भवन परिसरातही या अनुषंगाने संविधान दिन साजरा करण्यात आला. यानिमित्ताने जिल्हा जात प्रमाणपत्र पडताळणी समितीचे अध्यक्ष पी. वही. पाटोळे यांच्या मार्गदर्शनाखाली अधिकारी व कर्मचारी यांनी संविधान प्रास्ताविकेचे

सामूहिक वाचन केले. यावेळी जिल्हा जात प्रमाणपत्र पडताळणी समिती, नाशिकचे उपायुक्त राजेंद्र कलाल, सहाय्यक आयुक्त कल्याण, शासकीय वसतिगृह, शासकीय प्राची वाजे, संशोधन अधिकारी खुशाल गायकवाड, सहाय्यक संचालक हेंमत जाधवर, लेखाधिकारी योगेश आंबरे, किरण ओहळ, गृहप्रमुख बाळासाहेब कामत आदी अधिकारी व कर्मचारी उपस्थित होते. संविधान प्रास्ताविक वाचन कार्यक्रमांत डॉ. बाबासाहेब आंबेडकर सामाजिक न्याय भवन परिसरातील प्रादेशिक उपायुक्त,

जिल्हा जाती प्रमाणपत्र पदताळणी समिती, सहाय्यक आयुक्त, समाज अंधशाळा, शासकीय आयटीआय, माहिला व बालकल्याण विभागीय उपायुक्त कार्यालय, जिल्हा महिला व बालविकास अधिकारी कार्यालय, व विविध मागासवर्गीय महामंडळातील अधिकारी व कर्मचारी संविधान प्रास्ताविक वाचन कार्यक्रमात सहभागी झाले होते.

देवळाली कॅम्प येथील विमलाबेन खिमजी तेजुकाया आर्टस, कॉमर्स अँड सायन्स कॉलेजमध्ये राज्यशास्त्र विभाग व राष्ट्रीय सेवा योजना यांच्या संयुक्त विद्यमाने २६ नोव्हेंबर या संविधान दिनानिमित्त ॲड. चारुशिला खैरनार यांचे व्याख्यान आयोजित करण्यात आले होते. प्राचार्य डॉ. विजय मेधणे यांनी कार्यक्रमाचे प्रास्ताविक केले. प्रास्ताविकात संविधान दिन आपण साजरा का करतो या विषयी माहिती दिली. ते म्हणाले की, भारतीय नागरिकांनी संविधानाच्या नियमानुसार आपले वर्तन केल्यास भारत निश्चित महासत्ता होईल आणि भारत जागतिक लोकशाहीचे नेतृत्व करू शकेल. कार्यक्रमाच्या प्रमुख अतिथी ॲड. चारुशिला खैरनार यांनी आपल्या भाषणात संविधान दिनानिमित्त संविधान विषयक अभ्यासपूर्ण माहिती दिली. या कार्यक्रमाचे सुत्रसंचालन प्रा. सुनीता आडके यांनी केले. कार्यक्रमाच्या प्रमुख पाहुण्यांचा परिचय प्रा. विक्रम काकुळते यांनी करून दिला. आभार प्रा. महेंद्र पवार यांनी मानले. यावेळी प्रा. दौलत शिंदे, प्रा. सहास फरांदे, प्रा. कृष्णा गायकवाड, प्रा. चंद्रकांत संधान, प्राध्यापक वर्ग, विद्यार्थी त मोठ्या संख्येने उपस्थित होते.