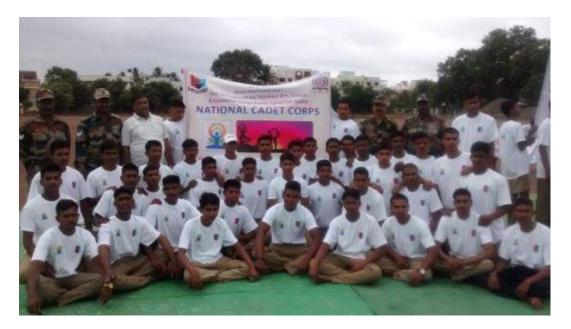

# Lecture on Defence Recruitment

## (2016-17)

SVKT ASC College, NCC unit organised a lecture on recruitment in Defence services on 30<sup>th</sup> March 2017. For this programme 60 cadets of NCC Unit, along with other students and staff of our college participated. Among them Senior Under Officer (SUO), Junior Under Officer (JUO) and Battalion staff were also present. Lt. Col. Tonbir Buttar gave lecture on various ways of recruitment in defense forces and also shared his experience in defense service. In this lecture cadets asked question to Lt. Col. Tonbir Buttar. Principal Dr. Vijay J. Medhane of the college gave information and importance of defense services in nation's security to cadets. Lt. Col. Tonbir Buttar encouraged to cadets for enter in defense services. Capt. V. C. Badvar of NCC unit conducted this lecture for the year 2016-17.

Capt. V. C. Badvar COMPANY COMMANDER 7, MAH. BN NCC NASHIK SVKT ARTS, COMM. & SCI. COLLEGE DEOLALI CAMP, (NASHIK).