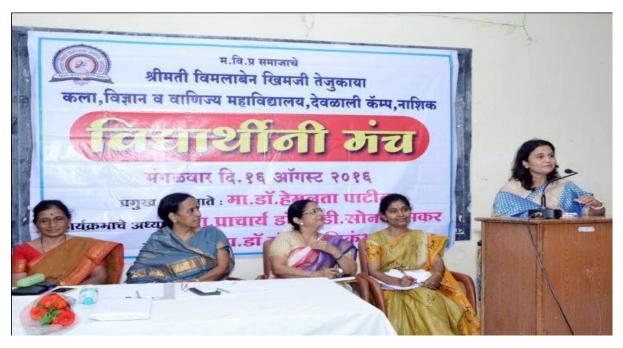

## Vidyarthini Manch Academic Year – 2016-2017

Our College had organised programme under Vidyarthini Manch on 16/08/2016, Inauguration of on "Be able to take self-defence lessons was done by Dr.Hemalatha Patil. Programme introduction was given by programme by Dr. Mangala Nikumbh. Speaking about empowering women, she said that empowerment has so far deprived women of their basic rights. In the pre-independence period, injustice and atrocities against women were rampant. Because women used to get shudra treatment from the society. The field of work of a woman is the same as that of a mother and a child, but in the modern age, women who are better than men are seen working at all levels of society.

Chief guest Hemalatha Patil, while guiding us, asserted that we are bound by cunning rites and we cannot be able to do anything without being valued in the name of religion. Women reformers like Raja Mohan Roy, Dhondo Keshav Karve Savitribai Phule and others fought hard to empower women. In the modern era, the lives of women in tribal areas have been improved. In relatively urban areas, women will be neglected. Urban women need to be empowered.

In the presidential address, the principal of the college, Dr. J. D. Sonkhaskar said, "Overcome the darkness, remove the fears in your mind, express your feelings without being overwhelmed by women and be able."

Introduction of the chief guest on was given by Mrs. Sunita Adke, the programme moderated by Mrs. Savita Aher and thanked by Urmila Gite. For the success of the program, Mrs. Nisal Mr. S.W. Pawar, Shri. Manlujkar, Shri. Labhade cooperate. The 152 students benefited from the program.