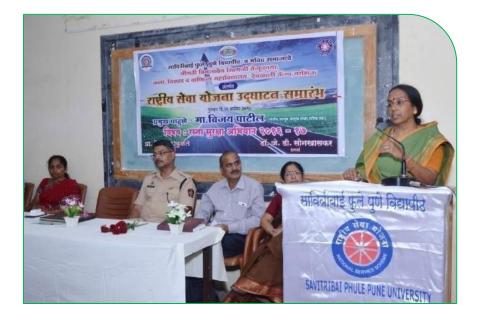

#### **Report of Road Safety Awareness Campaign**

Maratha Vidya Prasarak Samaj's SVKT Arts, Science and Commerce College, Deolali Camp, Nashik and NSS Unit organised Road Safety Awareness Campaign on behalf of NSS Unit Inauguration on 05<sup>th</sup> Sept 2016. Deputy Police Commissioner Mr. Vijay Patil, Principal Dr. Jyoti Sonkhaskar, NSS Programme Officer Mr. Vikram Kakulte ,Vice Principal Smt. Sunita Adke Smt. Mangala Nikumb were present. Speaking on the occasion Deputy Commissioner Vijay Patil said that 20 point programme should be implemented to prevent traffic accidents. We should abide by the rules of traffic. Principal Dr. J. D. Sonkhaskar told the volunteers about the importance of NSS. All the volunteers should work for the well being of society. NSS PO Mr. Vikram Kakulte gave the information about aims and objectives of NSS. All the volunteers should gather the information about the issues faced by the society and work to solve them.NSS volunteers should always be alert and should always be ready to help in Natural disasters. All the NSS Volunteers were present for the programme. Vice Principal Smt. Sunita Adke, teaching and nonteaching staff and NSS Volunteers were present for NSS Unit Inauguration Programme. Around 230 volunteers participated actively.