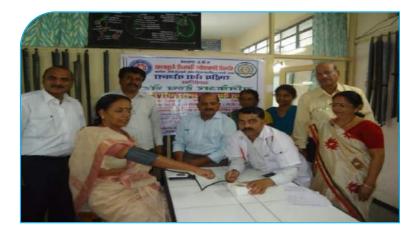

## Report of Hemoglobin and Blood Group Checkup 2016-17

Hemoglobin and blood group checkup of girl's student is one of our best practices that is conducted every year.

In the academic year 2016-17, hemoglobin and blood group checkup camp was organized by our department on 9<sup>th</sup> Jan 2017 for College girls.

A total number of 85 girl's students participated in this activity.

Under this activity hemoglobin checkup of girls was carried out by the department at free of cost. Among all 35% girls were found to be anemic.

No of beneficiaries - 11185

Outcome:-

- Girl's students got aware of their hemoglobin and anemic conditions (below normal level).
- Students of T.Y.B.Sc got the hand on experience of the technique of hemoglobin and blood group testing.
- They also got the experience of use of knowledge at practical.