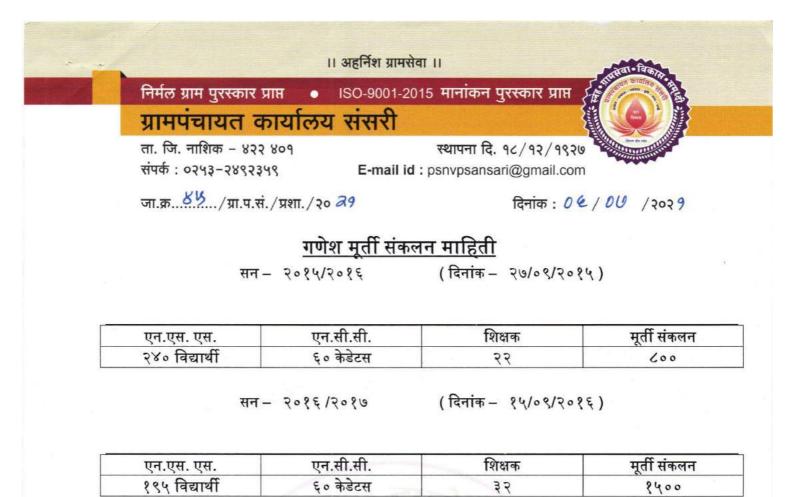

## **Ganesh Idol Collection Information**

2015-2016

Date-27/09/2015

| N.S.S        | N.C.C | Teacher | Ideal Collection |
|--------------|-------|---------|------------------|
| 240 Students | 60    | 22      | 800              |

#### 2016-2017

Date-15/09/2016

| N.S.S        | N.C.C | Teacher | Idol Collection |
|--------------|-------|---------|-----------------|
| 195 Students | 60    | 32      | 1500            |

2017-2018