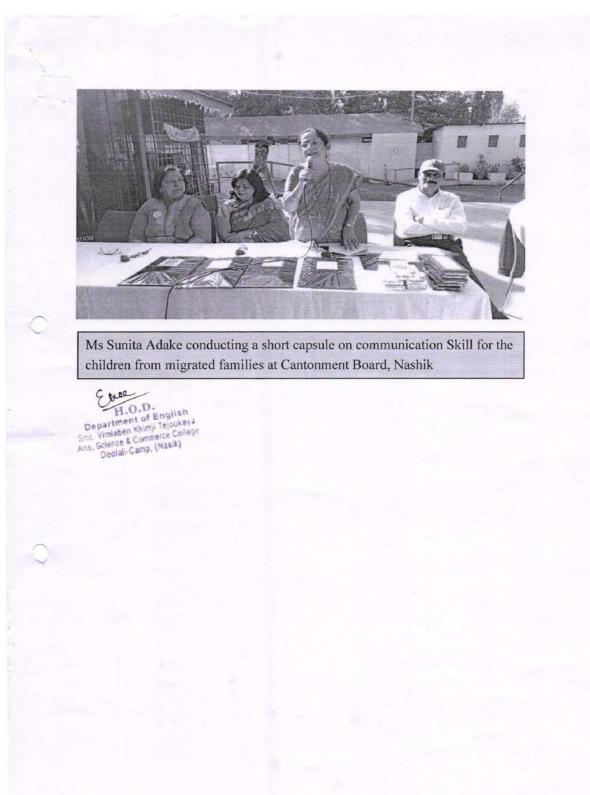

As a result of the same, Head of the Department Mrs Adke S.A. conducted short capsule on communication Skill.

Nearly 30 members participated in this program.

Fore

Head of the Department English Department of English Smt. Vimlaben Khimji Tejobkaya. Arts, Sciance & Commerce College. Deglali-Camp. (Nasik)