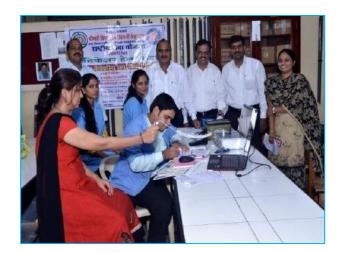

## Report of Hemoglobin and Blood Group Checkup 2016-17

Hemoglobin and blood group checkup of girl's student is one of our best practices that is conducted every year.

In the academic year 2016-17, hemoglobin and blood group checkup camp was organized by our department on 9<sup>th</sup> Jan 2017 for College girls.

A total number of 85 girl's students participated in this activity.

Under this activity hemoglobin checkup of girls was carried out by the department at free of cost. Among all 35% girls were found to be anemic.