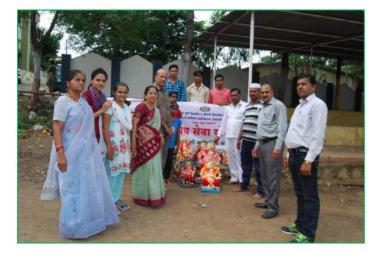

## **REPORT OF GANPATI IDOL COLLECTION**

Maratha Vidya Prasarak Samaj's SVKT Arts, Science and Commerce College, Deolali Camp , Nashik and NSS Unit organised the Ganpati Idol collection on 15th Sept.2016.Artificial pond was made and mixed water with Ammonium Biocarbonet. All the Teaching and Non -teaching staff immersed their Ganpati idols into the artificial pond . Incharge Principal Mr. Vilas Saidpatil said that this activity has been successful as it was launched with Maharashtra Eradiction Committee's movement. NSS Programme Officer Mr. Vikram Kakul'e , Smt. Mangal Nikhumb, Smt.Sunita Adke all the teaching and non-teaching staff were present and actively participated in the Ganpati Idol Collection Campaign. NSS Volunteers convinced the residents to avoid immersing the Ganesh idols in the river at the Daarna Ghat . Volunteers told the residence to handle the waste material for segregation and recycling. NSS volunteer made people aware of the impact of immersion of plaster of paris in the water they were also male aware of the toxic Chemicals and chemical Paints and nirmalya when thrown in the water and the impact of these on water. In this campaign more than 195 volunteers actively participated around 1500 Ganesh idols were collected.