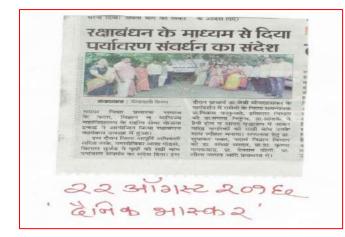

संवाददाता | देवलाली केम्प

पर्यावरण संवर्धन का संदेश दिया। इस लीला जाधव आदि प्रयासरत थे।

दौरान प्राचार्य डा.जेडी सोनखासकर के मार्गदर्शन में रासेयों के जिला समन्वयक मराठा विद्या प्रसारक समाज प्रा.विक्रम काकुलते, इतिहास विभाग के कला, विज्ञान व वाणिज्य की प्रा.मंगला निकुंभ, प्रा.आडके ने महाविद्यालय के राष्ट्रीय सेवा योजना हैपी होम व आनंद वृद्धाश्रम में जाकर इकाई ने आयोजित किया रक्षाबंधन वरिष्ठ नागरिकों को राखी बांध उनके कार्यक्रम उत्साह में हुआ। साथ त्यौहार मनाया। सफलता हेतु प्रा. इस दौरान जिला आपूर्ति अधिकारी सुधाकर पवार, पदार्थ विज्ञान विभाग सरिता नरके, नगरसेविका आशा गोडसे, को डा. संध्या सरदार, प्रा.डा. कृष्णा विलास धुर्जंड ने वृक्षों को रखी बांध गायकवाड़, प्रा. देवराम ढोली, प्रा.

22 आंगस्ट 209 Ee ' देनिक भास्कर'

ता उत्साटव समाहि

ढोली, प्रा. लीला जाधव आदी उपस्थित होते. प्रा. विक्रम काकुळते यांनी राष्ट्रीय सेवा योजनेची माहिती व उद्दिष्ट्ये विशद करताना सांगितले की, समाजाच्या गरजांची माहिती करून् त्या सोडविण्यासाठी प्रयत्न