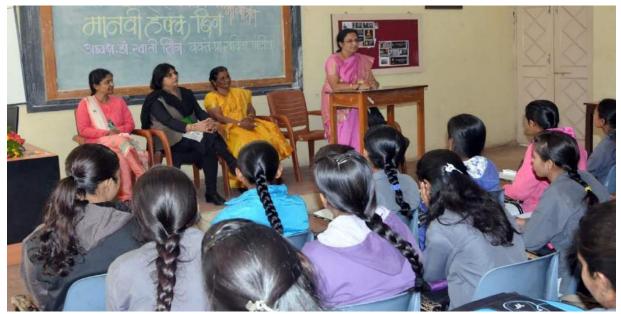

## Vidyarthini Manch Academic Year – 2016-2017

Our College had organised programme under Vidyarthini Manch on 16/08/2016, Inauguration of on "Be able to take self-defence lessons was done by Dr.Hemalatha Patil. Programme introduction was given by programme by Dr. Mangala Nikumbh. Speaking about empowering women, she said that empowerment has so far deprived women of their basic rights. In the pre-independence period, injustice and atrocities against women were rampant. Because women used to get shudra treatment from the society. The field of work of a woman is the same as that of a mother and a child, but in the modern age, women who are better than men are seen working at all levels of society.

Chief guest Hemalatha Patil, while guiding us, asserted that we are bound by cunning rites and we cannot be able to do anything without being valued in the name of religion. Women reformers like Raja Mohan Roy, Dhondo Keshav Karve Savitribai Phule and others fought hard to empower women. In the modern era, the lives of women in tribal areas have been improved. In relatively urban areas, women will be neglected. Urban women need to be empowered.

In the presidential address, the principal of the college, Dr. J. D. Sonkhaskar said, "Overcome the darkness, remove the fears in your mind, express your feelings without being overwhelmed by women and be able."

Introduction of the chief guest on was given by Mrs. Sunita Adke, the programme moderated by Mrs. Savita Aher and thanked by Urmila Gite. For the success of the program, Mrs. Nisal Mr. S.W. Pawar, Shri. Manlujkar, Shri. Labhade cooperate. The 152 students benefited from the program.