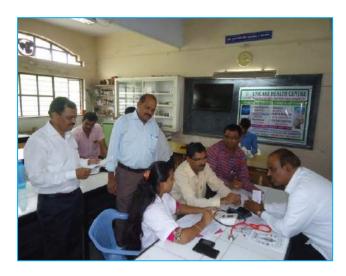

## Activity Report 2016-17 Name of the Activity: Soil Analysis

S.V.K.T. College is located in semi rural area and majority of the students are from agriculture background. The department of chemistry in association with Om laboratories, Senapati, Vadner gate, Nashik unanimously decided to work for such community, so that it will prove beneficial for the farming community. Under the scheme of the Ministry of Agriculture & Farmers Welfare, Government of India, there is a provision for free soil analysis. Om Laboratory is the recognised laboratory in soil testing. In academic year 2016-17, the department of chemistry collected soil samples from the farmers of nearby area and sent them to Om Laboratory for the analysis. Total number of beneficiaries under this activity: 03 Number of students participated in this activity: 05 Number of teacher participated in this activity: 02