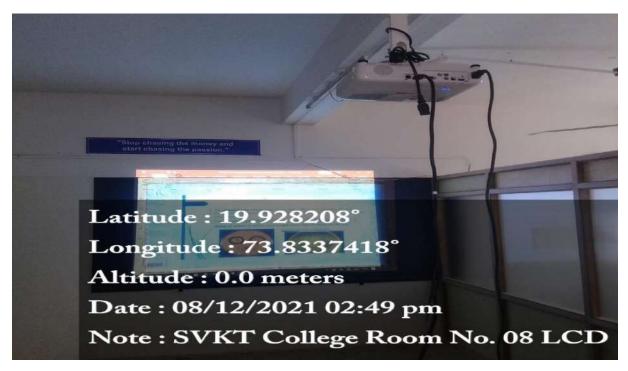

1. Tabulated List of Classrooms with seminar halls with serial number, room number, department and facilities such as LCD, Computer etc. attested by the Principal

2. Geotag Photographs of all classrooms showing equipments and facilities