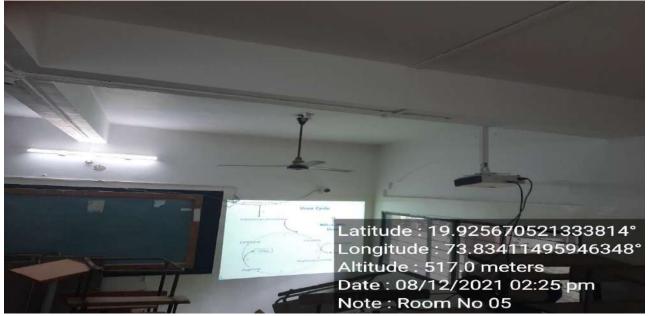

1. Tabulated List of Classrooms with seminar halls with serial number, room number, department and facilities such as LCD, Computer etc. attested by the Principal

2. Geotag Photographs of all classrooms showing equipments and facilities