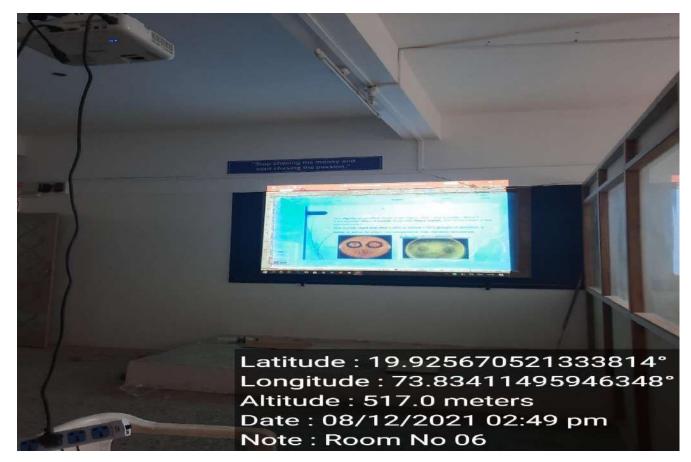

1. Tabulated List of Classrooms with seminar halls with serial number, room number, department and facilities such as LCD, Computer etc. attested by the Principal

2. Geotag Photographs of all classrooms showing equipments and facilities