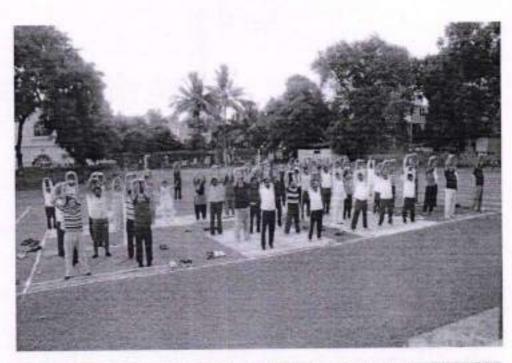

### Report on International Yoga Day Celebration 21 Jun., 2015

21 June is celebrated as an International Youn day till over the world. The Maratha Vidya Prasarak Sarrag's SVKT College also celebrated it on the campus. The Yog-Goru Mr. Ramesh Gardhi was invited on the campus to talk about the importance of yoga in the life of human beings. He also said that the sound body keeps the mind sound, therefore, yoga also plays important role as far as Psychological mindset is concerned. He also demonstrated some yoga assaras fike Surya Namerica: Tucknown, Problemson, Pachamana, Arabachbrasan, Trikomana, Buckilladomonous Blahrasan, Shankankanan, Arabachbrasan, Viskrasan, Bhajangman Mohrasan, Shankankanan, Pawanouskanan, Kopalihlasi, Prasayum and Dinyi etc.

Dr. J D Sonkhaskar, the principal of the college, Mr. D S Shinde, Vice Principal of the college and Dr. Atmaram Thoke were on the stage while rest of the teachers followed them and performed various Fogustomson.