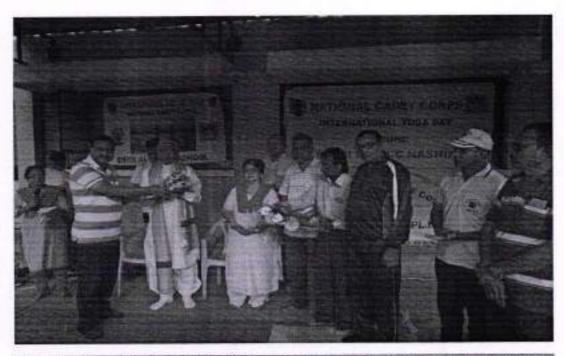

### Report on International Yoga Day Celebration 21 Jun., 2015

21 June is celebrated as an International Youn day till over the world. The Maratha Vidya Prasarak Sarrag's SVKT College also celebrated it on the campus. The Yog-Goru Mr. Ramesh Gardhi was invited on the campus to talk about the importance of yoga in the life of human beings. He also said that the sound body keeps the mind sound, therefore, yoga also plays important role as far as Psychological mindset is concerned. He also demonstrated some yoga assaras fike Surya Namerica: Tucknown, Problemson, Pachamana, Arabachbrasan, Trikomana, Buckilladomonous Blahrasan, Shankankanan, Arabachbrasan, Viskrasan, Bhajangman Mohrasan, Shankankanan, Pawanouskanan, Kopalihlasi, Prasayum and Dinyi etc.

Dr. J D Sonkhaskar, the principal of the college, Mr. D S Shinde, Vice Principal of the college and Dr. Atmaram Thoke were on the stage while rest of the teachers followed them and performed various Fogustomson.