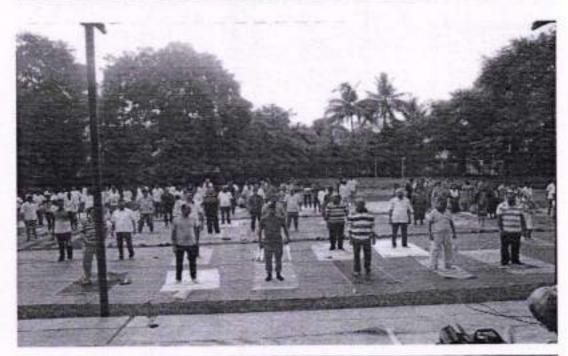

### Report on International Yoga Day Celebration 21 Jun., 2015

21 June is celebrated as an International Youn day till over the world. The Maratha Vidya Prasarak Sarrag's SVKT College also celebrated it on the campus. The Yog-Goru Mr. Ramesh Gardhi was invited on the campus to talk about the importance of yoga in the life of human beings. He also said that the sound body keeps the mind sound, therefore, yoga also plays important role as far as Psychological mindset is concerned. He also demonstrated some yoga assaras fike Surya Namerica: Tucknown, Problemson, Pachamana, Arabachbrasan, Trikomana, Buckilladomonous Blahrasan, Shankankanan, Arabachbrasan, Viskrasan, Bhajangman Mohrasan, Shankankanan, Pawanouskanan, Kopalihlasi, Prasayum and Dinyi etc.

Dr. J D Sonkhaskar, the principal of the college, Mr. D S Shinde, Vice Principal of the college and Dr. Atmaram Thoke were on the stage while rest of the teachers followed them and performed various Fogustomson.