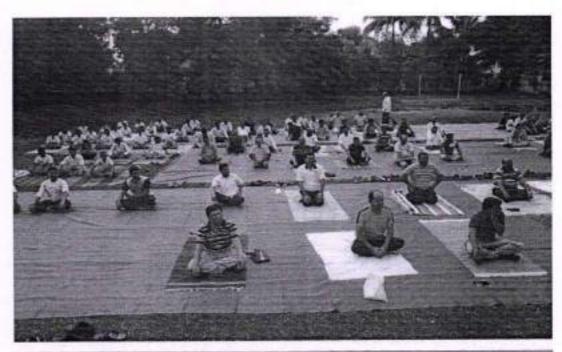

### Report on International Yoga Day Celebration 21 Jun., 2015

21 June is celebrated as an International Youn day till over the world. The Maratha Vidya Prasarak Sarrag's SVKT College also celebrated it on the campus. The Yog-Goru Mr. Ramesh Gardhi was invited on the campus to talk about the importance of yoga in the life of human beings. He also said that the sound body keeps the mind sound, therefore, yoga also plays important role as far as Psychological mindset is concerned. He also demonstrated some yoga assaras fike Surya Namerica: Tucknown, Problemson, Pachamana, Arabachbrasan, Trikomana, Buckilladomonous Blahrasan, Shankankanan, Arabachbrasan, Viskrasan, Bhajangman Mohrasan, Shankankanan, Pawanouskanan, Kopalihlasi, Prasayum and Dinyi etc.

Dr. J D Sonkhaskar, the principal of the college, Mr. D S Shinde, Vice Principal of the college and Dr. Atmaram Thoke were on the stage while rest of the teachers followed them and performed various Fogustomson.