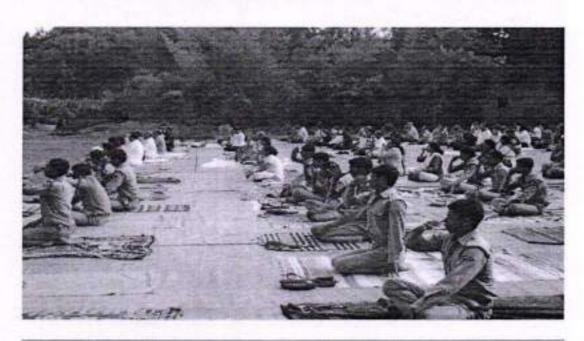

### Report on International Yoga Day Celebration 21 Jun., 2015

21 June is celebrated as an International Youn day till over the world. The Maratha Vidya Prasarak Sarrag's SVKT College also celebrated it on the campus. The Yog-Goru Mr. Ramesh Gardhi was invited on the campus to talk about the importance of yoga in the life of human beings. He also said that the sound body keeps the mind sound, therefore, yoga also plays important role as far as Psychological mindset is concerned. He also demonstrated some yoga assaras fike Surya Namerica: Tucknown, Problemson, Pachamana, Arabachbrasan, Trikomana, Buckilladomonous Blahrasan, Shankankanan, Arabachbrasan, Viskrasan, Bhajangman Mohrasan, Shankankanan, Pawanouskanan, Kopalihlasi, Prasayum and Dinyi etc.

Dr. J D Sonkhaskar, the principal of the college, Mr. D S Shinde, Vice Principal of the college and Dr. Atmaram Thoke were on the stage while rest of the teachers followed them and performed various Fogustomson.