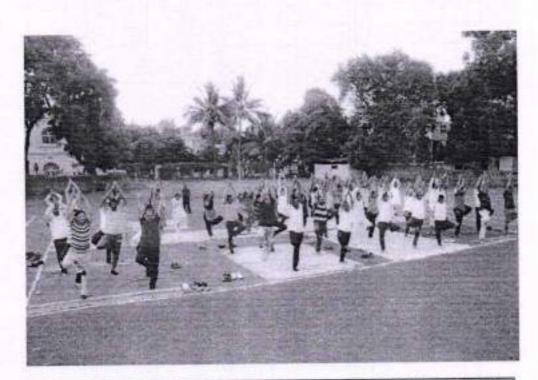

### Report on International Yoga Day Celebration 21 Jun., 2015

21 June is celebrated as an International Youn day till over the world. The Maratha Vidya Prasarak Sarrag's SVKT College also celebrated it on the campus. The Yog-Goru Mr. Ramesh Gardhi was invited on the campus to talk about the importance of yoga in the life of human beings. He also said that the sound body keeps the mind sound, therefore, yoga also plays important role as far as Psychological mindset is concerned. He also demonstrated some yoga assaras fike Surya Namerica: Tucknown, Problemson, Pachamana, Arabachbrasan, Trikomana, Buckilladomonous Blahrasan, Shankankanan, Arabachbrasan, Viskrasan, Bhajangman Mohrasan, Shankankanan, Pawanouskanan, Kopalihlasi, Prasayum and Dinyi etc.

Dr. J D Sonkhaskar, the principal of the college, Mr. D S Shinde, Vice Principal of the college and Dr. Atmaram Thoke were on the stage while rest of the teachers followed them and performed various Fogustomson.