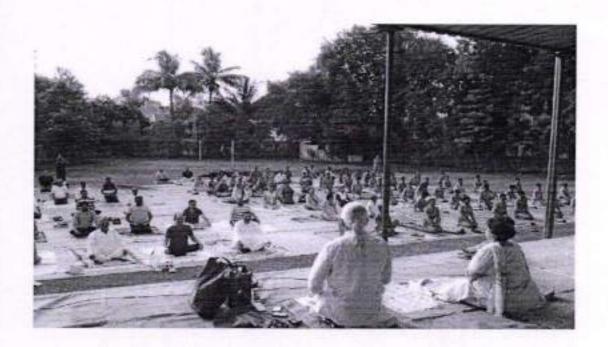

#### DEPARTMENT OF PHYSICAL EDUCATION

### Report on International Yoga Day Celebration 21 Jun., 2015

21 June is celebrated as an International Youn day till over the world. The Maratha Vidya Prasarak Sarrag's SVKT College also celebrated it on the campus. The Yog-Goru Mr. Ramesh Gardhi was invited on the campus to talk about the importance of yoga in the life of human beings. He also said that the sound body keeps the mind sound, therefore, yoga also plays important role as far as Psychological mindset is concerned. He also demonstrated some yoga assaras fike Surya Namerica: Tucknown, Problemson, Pachamana, Arabachbrasan, Trikomana, Buckilladomonous Blahrasan, Shankankanan, Arabachbrasan, Viskrasan, Bhajangman Mohrasan, Shankankanan, Pawanouskanan, Kopalihlasi, Prasayum and Dinyi etc.

Dr. J D Sonkhaskar, the principal of the college, Mr. D S Shinde, Vice Principal of the college and Dr. Atmaram Thoke were on the stage while rest of the teachers followed them and performed various Fogustomson.