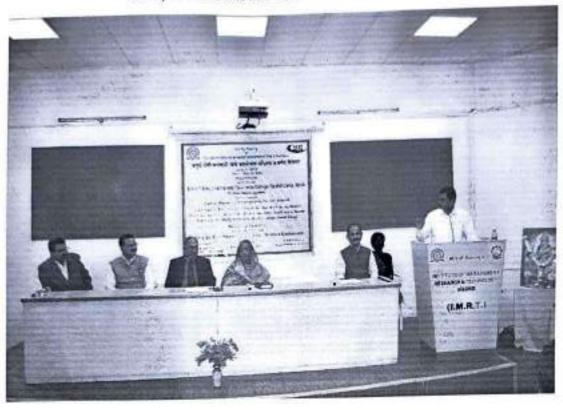

### Report on International Yoga Day Celebration 21 Jun., 2015

21 June is celebrated as an International Youn day till over the world. The Maratha Vidya Prasarak Sarrag's SVKT College also celebrated it on the campus. The Yog-Goru Mr. Ramesh Gardhi was invited on the campus to talk about the importance of yoga in the life of human beings. He also said that the sound body keeps the mind sound, therefore, yoga also plays important role as far as Psychological mindset is concerned. He also demonstrated some yoga assaras fike Surya Namerica: Tucknown, Problemson, Pachamana, Arabachbrasan, Trikomana, Buckilladomonous Blahrasan, Shankankanan, Arabachbrasan, Viskrasan, Bhajangman Mohrasan, Shankankanan, Pawanouskanan, Kopalihlasi, Prasayum and Dinyi etc.

Dr. J D Sonkhaskar, the principal of the college, Mr. D S Shinde, Vice Principal of the college and Dr. Atmaram Thoke were on the stage while rest of the teachers followed them and performed various Fogustomson.