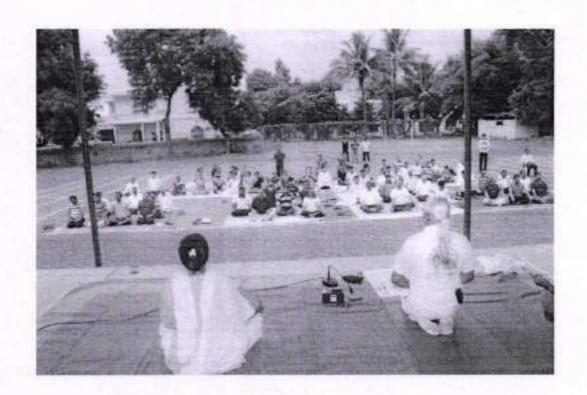

### Report on International Yoga Day Celebration 21 Jun., 2015

21 June is celebrated as an International Youn day till over the world. The Maratha Vidya Prasarak Sarrag's SVKT College also celebrated it on the campus. The Yog-Goru Mr. Ramesh Gardhi was invited on the campus to talk about the importance of yoga in the life of human beings. He also said that the sound body keeps the mind sound, therefore, yoga also plays important role as far as Psychological mindset is concerned. He also demonstrated some yoga assaras fike Surya Namerica: Tucknown, Problemson, Pachamana, Arabachbrasan, Trikomana, Buckilladomonous Blahrasan, Shankankanan, Arabachbrasan, Viskrasan, Bhajangman Mohrasan, Shankankanan, Pawanouskanan, Kopalihlasi, Prasayum and Dinyi etc.

Dr. J D Sonkhaskar, the principal of the college, Mr. D S Shinde, Vice Principal of the college and Dr. Atmaram Thoke were on the stage while rest of the teachers followed them and performed various Fogustomson.