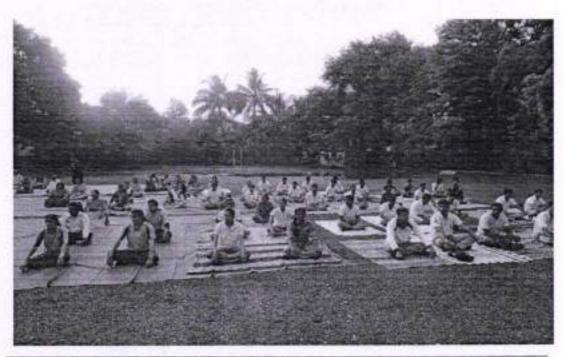

### Report on International Yoga Day Celebration 21 Jun., 2015

21 June is celebrated as an International Youn day till over the world. The Maratha Vidya Prasarak Sarrag's SVKT College also celebrated it on the campus. The Yog-Goru Mr. Ramesh Gardhi was invited on the campus to talk about the importance of yoga in the life of human beings. He also said that the sound body keeps the mind sound, therefore, yoga also plays important role as far as Psychological mindset is concerned. He also demonstrated some yoga assaras fike Surya Namerica: Tucknown, Problemson, Pachamana, Arabachbrasan, Trikomana, Buckilladomonous Blahrasan, Shankankanan, Arabachbrasan, Viskrasan, Bhajangman Mohrasan, Shankankanan, Pawanouskanan, Kopalihlasi, Prasayum and Dinyi etc.

Dr. J D Sonkhaskar, the principal of the college, Mr. D S Shinde, Vice Principal of the college and Dr. Atmaram Thoke were on the stage while rest of the teachers followed them and performed various Fogustomson.