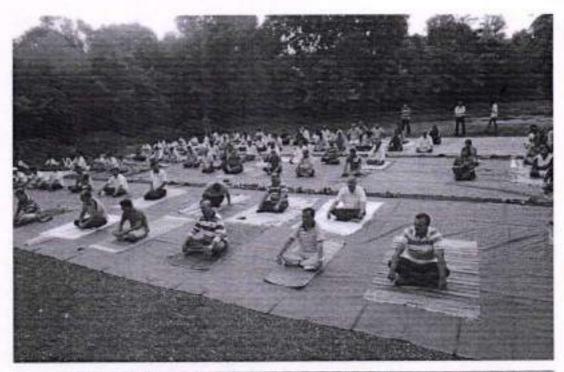

### Report on International Yoga Day Celebration 21 Jun., 2015

21 June is celebrated as an International Youn day till over the world. The Maratha Vidya Prasarak Sarrag's SVKT College also celebrated it on the campus. The Yog-Goru Mr. Ramesh Gardhi was invited on the campus to talk about the importance of yoga in the life of human beings. He also said that the sound body keeps the mind sound, therefore, yoga also plays important role as far as Psychological mindset is concerned. He also demonstrated some yoga assaras fike Surya Namerica: Tucknown, Problemson, Pachamana, Arabachbrasan, Trikomana, Buckilladomonous Blahrasan, Shankankanan, Arabachbrasan, Viskrasan, Bhajangman Mohrasan, Shankankanan, Pawanouskanan, Kopalihlasi, Prasayum and Dinyi etc.

Dr. J D Sonkhaskar, the principal of the college, Mr. D S Shinde, Vice Principal of the college and Dr. Atmaram Thoke were on the stage while rest of the teachers followed them and performed various Fogustomson.