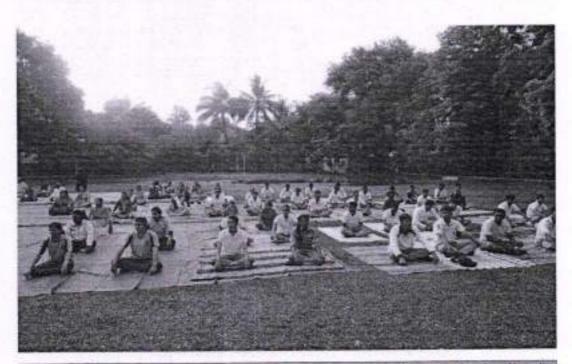

### Report on International Yoga Day Celebration 21 Jun., 2015

21 June is celebrated as an International Youn day till over the world. The Maratha Vidya Prasarak Sarrag's SVKT College also celebrated it on the campus. The Yog-Goru Mr. Ramesh Gardhi was invited on the campus to talk about the importance of yoga in the life of human beings. He also said that the sound body keeps the mind sound, therefore, yoga also plays important role as far as Psychological mindset is concerned. He also demonstrated some yoga assaras fike Surya Namerica: Tucknown, Problemson, Pachamana, Arabachbrasan, Trikomana, Buckilladomonous Blahrasan, Shankankanan, Arabachbrasan, Viskrasan, Bhajangman Mohrasan, Shankankanan, Pawanouskanan, Kopalihlasi, Prasayum and Dinyi etc.

Dr. J D Sonkhaskar, the principal of the college, Mr. D S Shinde, Vice Principal of the college and Dr. Atmaram Thoke were on the stage while rest of the teachers followed them and performed various Fogustomson.