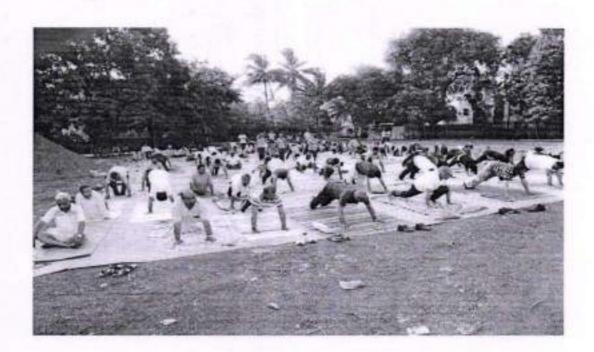

### Report on International Yoga Day Celebration 21 Jun., 2015

21 June is celebrated as an International Youn day till over the world. The Maratha Vidya Prasarak Sarrag's SVKT College also celebrated it on the campus. The Yog-Goru Mr. Ramesh Gardhi was invited on the campus to talk about the importance of yoga in the life of human beings. He also said that the sound body keeps the mind sound, therefore, yoga also plays important role as far as Psychological mindset is concerned. He also demonstrated some yoga assaras fike Surya Namerica: Tucknown, Problemson, Pachamana, Arabachbrasan, Trikomana, Buckilladomonous Blahrasan, Shankankanan, Arabachbrasan, Viskrasan, Bhajangman Mohrasan, Shankankanan, Pawanouskanan, Kopalihlasi, Prasayum and Dinyi etc.

Dr. J D Sonkhaskar, the principal of the college, Mr. D S Shinde, Vice Principal of the college and Dr. Atmaram Thoke were on the stage while rest of the teachers followed them and performed various Fogustomson.