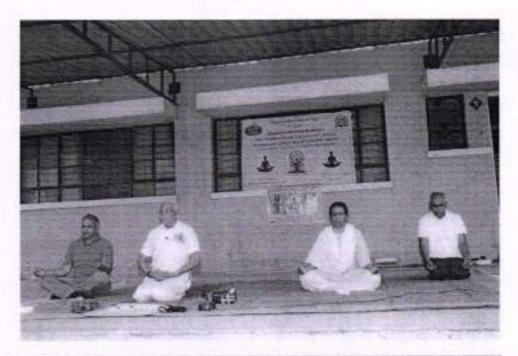

### Report on International Yoga Day Celebration 21 Jun., 2015

21 June is celebrated as an International Youn day till over the world. The Maratha Vidya Prasarak Sarrag's SVKT College also celebrated it on the campus. The Yog-Goru Mr. Ramesh Gardhi was invited on the campus to talk about the importance of yoga in the life of human beings. He also said that the sound body keeps the mind sound, therefore, yoga also plays important role as far as Psychological mindset is concerned. He also demonstrated some yoga assaras fike Surya Namerica: Tucknown, Problemson, Pachamana, Arabachbrasan, Trikomana, Buckilladomonous Blahrasan, Shankankanan, Arabachbrasan, Viskrasan, Bhajangman Mohrasan, Shankankanan, Pawanouskanan, Kopalihlasi, Prasayum and Dinyi etc.

Dr. J D Sonkhaskar, the principal of the college, Mr. D S Shinde, Vice Principal of the college and Dr. Atmaram Thoke were on the stage while rest of the teachers followed them and performed various Fogustomson.