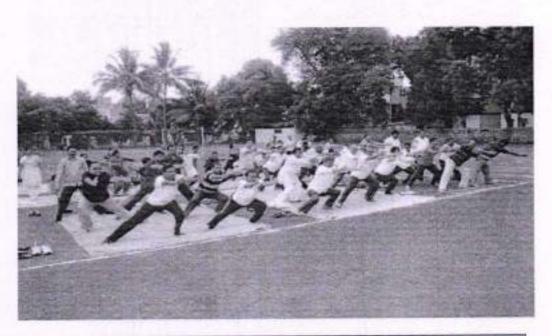

### Report on International Yoga Day Celebration 21 Jun., 2015

21 June is celebrated as an International Youn day till over the world. The Maratha Vidya Prasarak Sarrag's SVKT College also celebrated it on the campus. The Yog-Goru Mr. Ramesh Gardhi was invited on the campus to talk about the importance of yoga in the life of human beings. He also said that the sound body keeps the mind sound, therefore, yoga also plays important role as far as Psychological mindset is concerned. He also demonstrated some yoga assaras fike Surya Namerica: Tucknown, Problemson, Pachamana, Arabachbrasan, Trikomana, Buckilladomonous Blahrasan, Shankankanan, Arabachbrasan, Viskrasan, Bhajangman Mohrasan, Shankankanan, Pawanouskanan, Kopalihlasi, Prasayum and Dinyi etc.

Dr. J D Sonkhaskar, the principal of the college, Mr. D S Shinde, Vice Principal of the college and Dr. Atmaram Thoke were on the stage while rest of the teachers followed them and performed various Fogustomson.