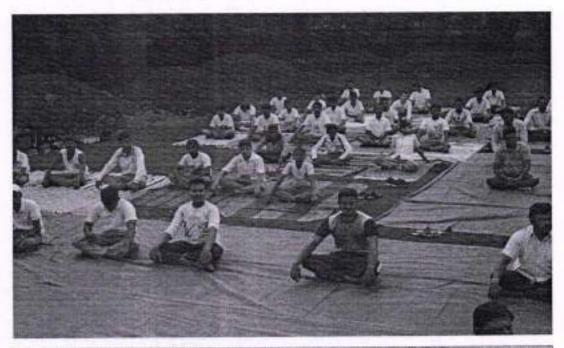

### Report on International Yoga Day Celebration 21 Jun., 2015

21 June is celebrated as an International Youn day till over the world. The Maratha Vidya Prasarak Sarrag's SVKT College also celebrated it on the campus. The Yog-Goru Mr. Ramesh Gardhi was invited on the campus to talk about the importance of yoga in the life of human beings. He also said that the sound body keeps the mind sound, therefore, yoga also plays important role as far as Psychological mindset is concerned. He also demonstrated some yoga assaras fike Surya Namerica: Tucknown, Problemson, Pachamana, Arabachbrasan, Trikomana, Buckilladomonous Blahrasan, Shankankanan, Arabachbrasan, Viskrasan, Bhajangman Mohrasan, Shankankanan, Pawanouskanan, Kopalihlasi, Prasayum and Dinyi etc.

Dr. J D Sonkhaskar, the principal of the college, Mr. D S Shinde, Vice Principal of the college and Dr. Atmaram Thoke were on the stage while rest of the teachers followed them and performed various Fogustomson.