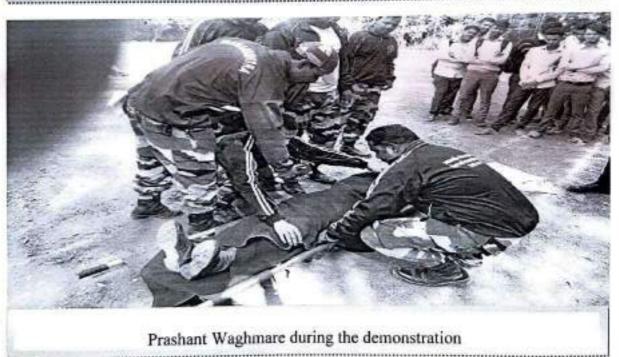

|



#### Photo



Mr.N.D.Musale Addressing on 'Disaster Management Programme'



ATTESTED

PRINCIPAL Smt. Vimlaben Khimji Tejookaya, Arts. Science & Commerce College Deplati-Camp (Nashik



#### MARATHA VIDYA PRASARAK SAMAJ'S Shrimati Vimlaben Khimji Tejookaya

#### ARTS, SCIENCE AND COMMERCE COLLEGE

(S.V.K.T. College)

Lam Road, Deolali Camp, Naka No. 6, Nashik - 422 401. (M.S) INDIA

NAAC Re-Accredited "A" Grade with CGPA 3.10

Dr. Vijay J. Medhane M.Sc., Ph.D. Principal

#### HONOURED WITH "CHHATRAPATI SHIVAJI MAHARAJ VANASHREE PURASKAR-2017"

Affiliated to Savitribai Phule Pune University ld No. PU/NS/ASC/029 (1984).

College Code No.: 0168 Center Code No.: 0168 Junior College Index No. J-13.07.007

6.3.3 Average Number of professional development/administrative training programs organized by the institution for teaching and non-teaching staff during the last fi