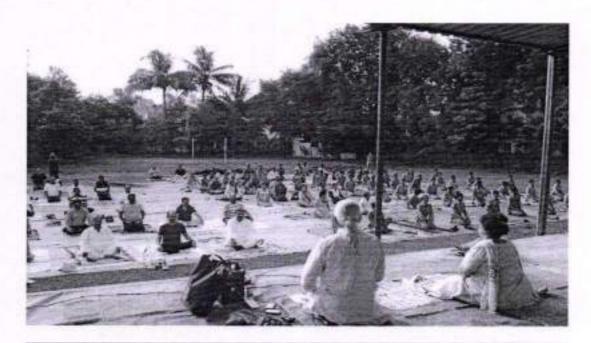

### Report on International Yoga Day Celebration 21 Jun., 2015

21 June is celebrated as an International Youn day till over the world. The Maratha Vidya Prasarak Sarrag's SVKT College also celebrated it on the campus. The Yog-Goru Mr. Ramesh Gardhi was invited on the campus to talk about the importance of yoga in the life of human beings. He also said that the sound body keeps the mind sound, therefore, yoga also plays important role as far as Psychological mindset is concerned. He also demonstrated some yoga assaras fike Surya Namerica: Tucknown, Problemson, Pachamana, Arabachbrasan, Trikomana, Buckilladomonous Blahrasan, Shankankanan, Arabachbrasan, Viskrasan, Bhajangman Mohrasan, Shankankanan, Pawanouskanan, Kopalihlasi, Prasayum and Dinyi etc.

Dr. J D Sonkhaskar, the principal of the college, Mr. D S Shinde, Vice Principal of the college and Dr. Atmaram Thoke were on the stage while rest of the teachers followed them and performed various Fogustomson.