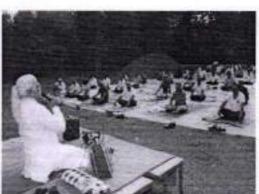

### Report on International Yoga Day Celebration 21 Jun., 2015

21 June is celebrated as an International Youn day till over the world. The Maratha Vidya Prasarak Sarrag's SVKT College also celebrated it on the campus. The Yog-Goru Mr. Ramesh Gardhi was invited on the campus to talk about the importance of yoga in the life of human beings. He also said that the sound body keeps the mind sound, therefore, yoga also plays important role as far as Psychological mindset is concerned. He also demonstrated some yoga assaras fike Surya Namerica: Tucknown, Problemson, Pachamana, Arabachbrasan, Trikomana, Buckilladomonous Blahrasan, Shankankanan, Arabachbrasan, Viskrasan, Bhajangman Mohrasan, Shankankanan, Pawanouskanan, Kopalihlasi, Prasayum and Dinyi etc.

Dr. J D Sonkhaskar, the principal of the college, Mr. D S Shinde, Vice Principal of the college and Dr. Atmaram Thoke were on the stage while rest of the teachers followed them and performed various Fogustomson.