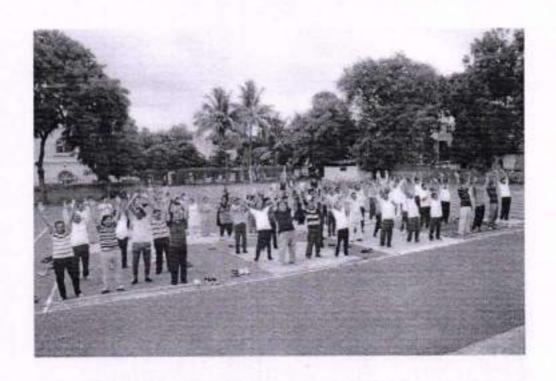

### Report on International Yoga Day Celebration 21 Jun., 2015

21 June is celebrated as an International Youn day till over the world. The Maratha Vidya Prasarak Sarrag's SVKT College also celebrated it on the campus. The Yog-Goru Mr. Ramesh Gardhi was invited on the campus to talk about the importance of yoga in the life of human beings. He also said that the sound body keeps the mind sound, therefore, yoga also plays important role as far as Psychological mindset is concerned. He also demonstrated some yoga assaras fike Surya Namerica: Tucknown, Problemson, Pachamana, Arabachbrasan, Trikomana, Buckilladomonous Blahrasan, Shankankanan, Arabachbrasan, Viskrasan, Bhajangman Mohrasan, Shankankanan, Pawanouskanan, Kopalihlasi, Prasayum and Dinyi etc.

Dr. J D Sonkhaskar, the principal of the college, Mr. D S Shinde, Vice Principal of the college and Dr. Atmaram Thoke were on the stage while rest of the teachers followed them and performed various Fogustomson.