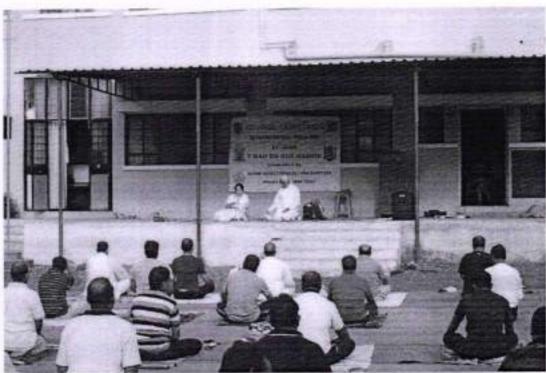

### Report on International Yoga Day Celebration 21 Jun., 2015

21 June is celebrated as an International Youn day till over the world. The Maratha Vidya Prasarak Sarrag's SVKT College also celebrated it on the campus. The Yog-Goru Mr. Ramesh Gardhi was invited on the campus to talk about the importance of yoga in the life of human beings. He also said that the sound body keeps the mind sound, therefore, yoga also plays important role as far as Psychological mindset is concerned. He also demonstrated some yoga assaras fike Surya Namerica: Tucknown, Problemson, Pachamana, Arabachbrasan, Trikomana, Buckilladomonous Blahrasan, Shankankanan, Arabachbrasan, Viskrasan, Bhajangman Mohrasan, Shankankanan, Pawanouskanan, Kopalihlasi, Prasayum and Dinyi etc.

Dr. J D Sonkhaskar, the principal of the college, Mr. D S Shinde, Vice Principal of the college and Dr. Atmaram Thoke were on the stage while rest of the teachers followed them and performed various Fogustomson.