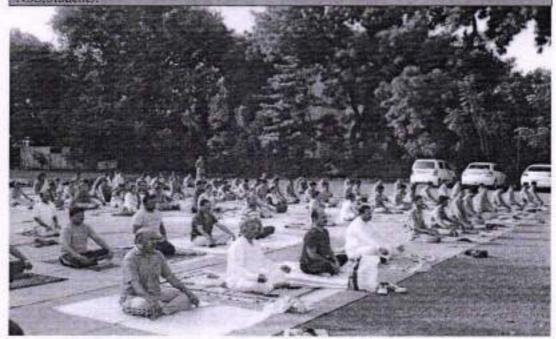

#### DEPARTMENT OF PHYSICAL EDUCATION

### Report on International Yoga Day Celebration 21 Jun., 2015

21 June is celebrated as an International Youn day till over the world. The Maratha Vidya Prasarak Sarrag's SVKT College also celebrated it on the campus. The Yog-Goru Mr. Ramesh Gardhi was invited on the campus to talk about the importance of yoga in the life of human beings. He also said that the sound body keeps the mind sound, therefore, yoga also plays important role as far as Psychological mindset is concerned. He also demonstrated some yoga assaras fike Surya Namerica: Tucknown, Problemson, Pachamana, Arabachbrasan, Trikomana, Buckilladomonous Blahrasan, Shankankanan, Arabachbrasan, Viskrasan, Bhajangman Mohrasan, Shankankanan, Pawanouskanan, Kopalihlasi, Prasayum and Dinyi etc.

Dr. J D Sonkhaskar, the principal of the college, Mr. D S Shinde, Vice Principal of the college and Dr. Atmaram Thoke were on the stage while rest of the teachers followed them and performed various Fogustomson.