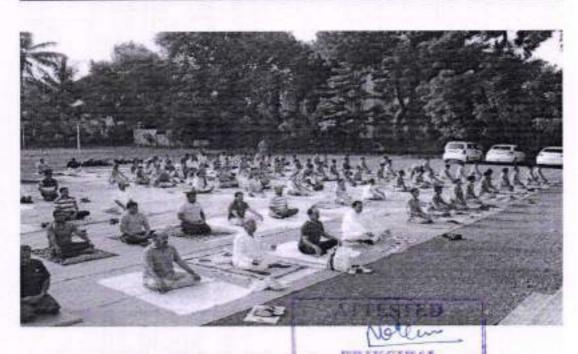

### Report on International Yoga Day Celebration 21 Jun., 2015

21 June is celebrated as an International Youn day till over the world. The Maratha Vidya Prasarak Sarrag's SVKT College also celebrated it on the campus. The Yog-Goru Mr. Ramesh Gardhi was invited on the campus to talk about the importance of yoga in the life of human beings. He also said that the sound body keeps the mind sound, therefore, yoga also plays important role as far as Psychological mindset is concerned. He also demonstrated some yoga assaras fike Surya Namerica: Tucknown, Problemson, Pachamana, Arabachbrasan, Trikomana, Buckilladomonous Blahrasan, Shankankanan, Arabachbrasan, Viskrasan, Bhajangman Mohrasan, Shankankanan, Pawanouskanan, Kopalihlasi, Prasayum and Dinyi etc.

Dr. J D Sonkhaskar, the principal of the college, Mr. D S Shinde, Vice Principal of the college and Dr. Atmaram Thoke were on the stage while rest of the teachers followed them and performed various Fogustomson.