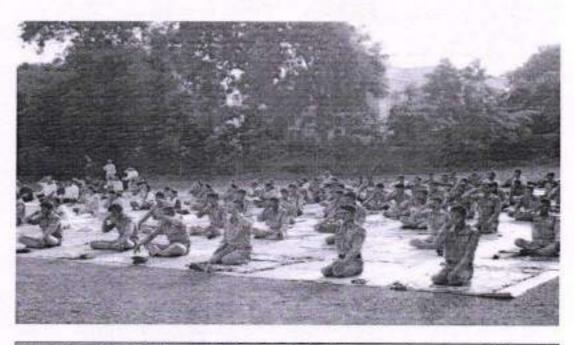

### Report on International Yoga Day Celebration 21 Jun., 2015

21 June is celebrated as an International Youn day till over the world. The Maratha Vidya Prasarak Sarrag's SVKT College also celebrated it on the campus. The Yog-Goru Mr. Ramesh Gardhi was invited on the campus to talk about the importance of yoga in the life of human beings. He also said that the sound body keeps the mind sound, therefore, yoga also plays important role as far as Psychological mindset is concerned. He also demonstrated some yoga assaras fike Surya Namerica: Tucknown, Problemson, Pachamana, Arabachbrasan, Trikomana, Buckilladomonous Blahrasan, Shankankanan, Arabachbrasan, Viskrasan, Bhajangman Mohrasan, Shankankanan, Pawanouskanan, Kopalihlasi, Prasayum and Dinyi etc.

Dr. J D Sonkhaskar, the principal of the college, Mr. D S Shinde, Vice Principal of the college and Dr. Atmaram Thoke were on the stage while rest of the teachers followed them and performed various Fogustomson.