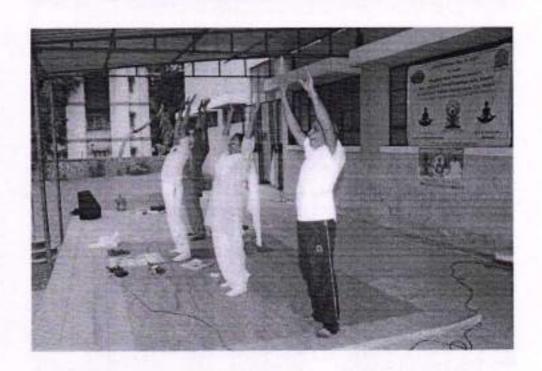

### Report on International Yoga Day Celebration 21 Jun., 2015

21 June is celebrated as an International Youn day till over the world. The Maratha Vidya Prasarak Sarrag's SVKT College also celebrated it on the campus. The Yog-Goru Mr. Ramesh Gardhi was invited on the campus to talk about the importance of yoga in the life of human beings. He also said that the sound body keeps the mind sound, therefore, yoga also plays important role as far as Psychological mindset is concerned. He also demonstrated some yoga assaras fike Surya Namerica: Tucknown, Problemson, Pachamana, Arabachbrasan, Trikomana, Buckilladomonous Blahrasan, Shankankanan, Arabachbrasan, Viskrasan, Bhajangman Mohrasan, Shankankanan, Pawanouskanan, Kopalihlasi, Prasayum and Dinyi etc.

Dr. J D Sonkhaskar, the principal of the college, Mr. D S Shinde, Vice Principal of the college and Dr. Atmaram Thoke were on the stage while rest of the teachers followed them and performed various Fogustomson.