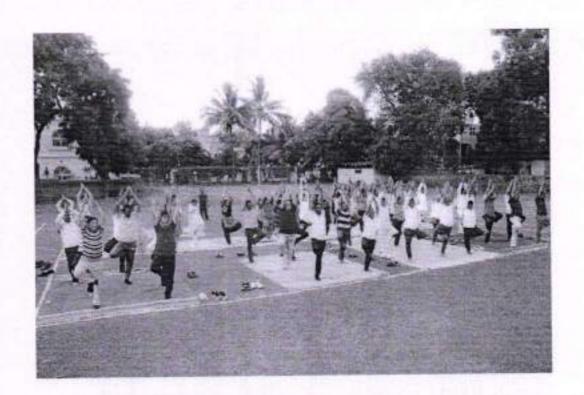

### Report on International Yoga Day Celebration 21 Jun., 2015

21 June is celebrated as an International Youn day till over the world. The Maratha Vidya Prasarak Sarrag's SVKT College also celebrated it on the campus. The Yog-Goru Mr. Ramesh Gardhi was invited on the campus to talk about the importance of yoga in the life of human beings. He also said that the sound body keeps the mind sound, therefore, yoga also plays important role as far as Psychological mindset is concerned. He also demonstrated some yoga assaras fike Surya Namerica: Tucknown, Problemson, Pachamana, Arabachbrasan, Trikomana, Buckilladomonous Blahrasan, Shankankanan, Arabachbrasan, Viskrasan, Bhajangman Mohrasan, Shankankanan, Pawanouskanan, Kopalihlasi, Prasayum and Dinyi etc.

Dr. J D Sonkhaskar, the principal of the college, Mr. D S Shinde, Vice Principal of the college and Dr. Atmaram Thoke were on the stage while rest of the teachers followed them and performed various Fogustomson.