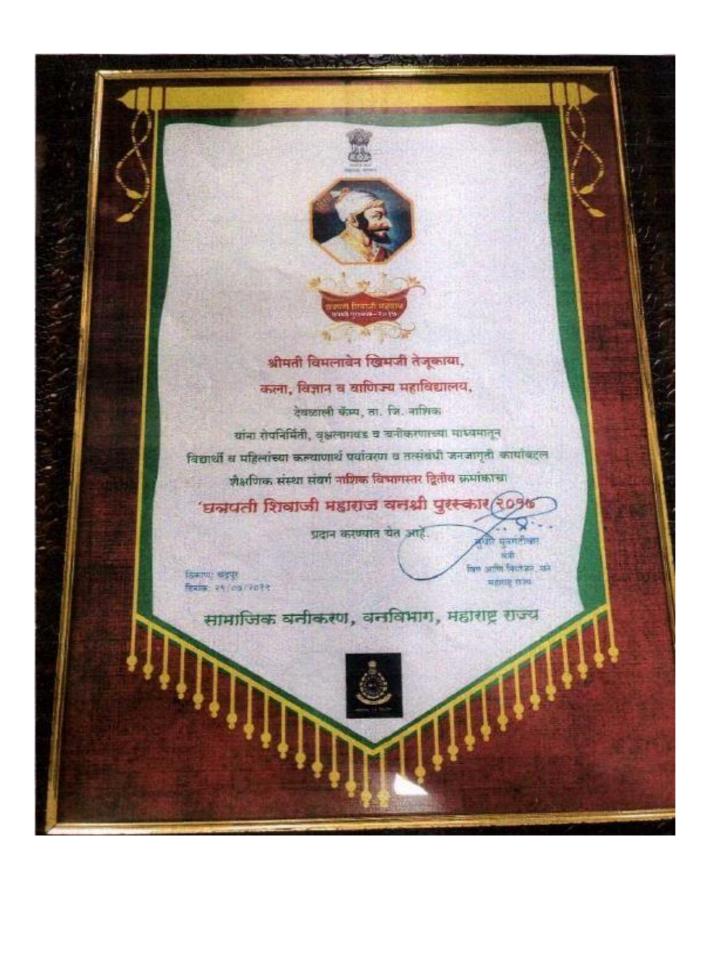

#### Brief Report on Chatrapati Shivaji Maharaj Vanashri Award 2017

The College has been conferred with Chatrapati Shivaji Maharaj Vanashri Award 2017 (Second Place) from Social Afforestation, Forest Department, Maharashtra Government. The college received certificate of appreciation and Rs.30,000 in cash for its contribution towards plant formation, tree plantation and afforestation. The college has successfully conducted the mass tree plantation campaign throughout the years. The college has made students and women aware about welfare of Environment.

Translation Copy of Chatrapati Shivaji Maharaj Vanashri Award Smt. Vimlaben Khimaji Tejookaya Arts, Science and Commerce College, Deolali Camp, Nashik

has been conferred with Chatrapati Shivaji Maharaj Vanashri Award 2017 (Second Place) in the Educational institution category for its contribution through Nursery Development, Tree plantation and Afforestation and in motivating students and women to be aware about welfare of Environment and its related activities.