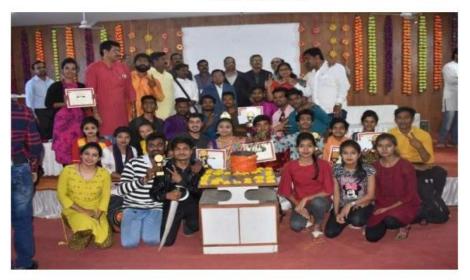

#### S.V.K.T. Arts, Science & Commerce College, Deolali Camp, Nashik

Year 2019-20

Savitribai Phule Pune University and Vidyarthi Vikas Mandal jointly organized state level inter-collegiate folk art festival competition at Maharaja Sayajirao Gaikwad College, Malegaon Our college won the FIRST PRIZE in this completion.

#### **Brief Report of Best Performance**

The College received the First Prize Savitribai Phule Pune University and Vidyarthi Vikas Mandal jointly organized state level inter-collegiate folk-art festival competition at Maharaja Sayajirao Gaikwad College, Malegaon Our college won the First Prize in this competition.