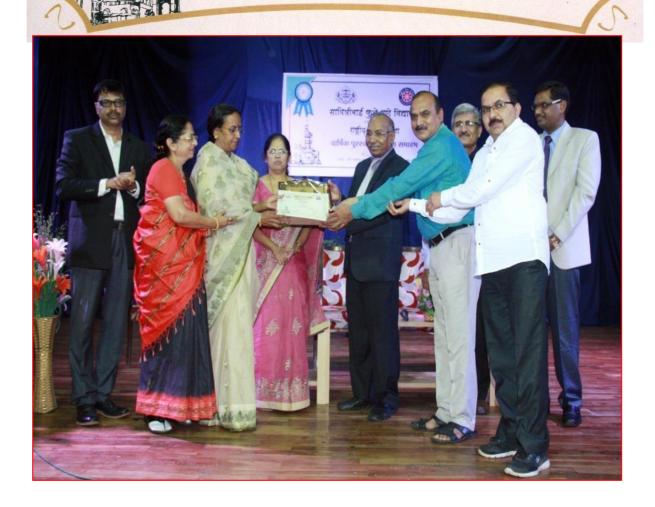

#### **Brief Report on Road Safety Award 2016**

The College NSS Unit received the Nashik District Road Safety Award ,2016 from Savitribai Phule Pune University at the hands of Dr. Vasudev Gade, Vice-Chancellor, Savitribai Phule Pune University, Pune for effective implementation of Road Safety Campaign throughout the Year 2016-17.

#### Savitribai Phule Pune University NATIONAL SERVICE SCHEME

SVKT College, Nashik has been conferred with Nashik District Level Road Safety Campaign 2016 award. This certificate is being respectfully bestowed to the college.