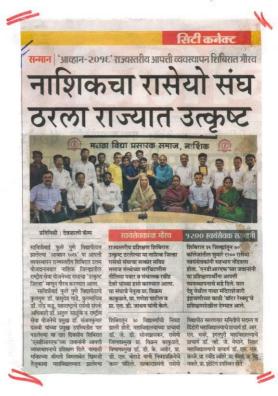

# रस्ता सुरक्षा अभियान पुरस्कार 'एसव्हीकेटी'ला प्रदान

अभियान प्रभावीपणे राबविल्याबद्दल गौरव

दिव्य मराठी

गौरवास्पद वर्षभर राबवलेल्या जनजागृतीपर उपक्रमांची पुणे विद्यापीठाकडून दस्तल

विशेष सोहळ्यात कुलगुरूंकडून गौरव

प्रतिनिधी । नाशिक

महाविद्याल्याच्या प्राचार्य हैं सी-वारत्यार विद्यालया महाविद्याल्याच्या प्राचार्य हैं सी-वारत्यार व्यव्या मार्गवद्यं नाव्यालये सातत्याने जनवानृतीस्य उपक्रम राववरं जातत. मार्गाल वर्षे याच महाविद्यालयाला स्वतं जातत त्यानं कर्मच्यालयु प्रमुक्त सीकाल्याल होता. राष्ट्रीय सेवा योजनीनर्ताति विद्यास मार्गालय्यों क्यान स्वतं जातत. त्यानत मार्गक्ति विद्यास प्रमाणीय्यों क्यान प्रविक्रात सातत. त्यान वाम प्राचीय्यों केवाल एक लावाचा निर्दीय, सेवक वर्षे व दिशास्त्रीमी जाता केलेल्या प्राचारी अक्तम प्रविक्रिय त्यान विद्यालयानी व्यव्यास स्वतं व्यव्यास स्वतं व्यव्यास स्वतं व्यव्यास स्वतं व्यव्यास स्वतं व्यवस्थाना व्यव

० ऑग्रास्ट २०१६ -