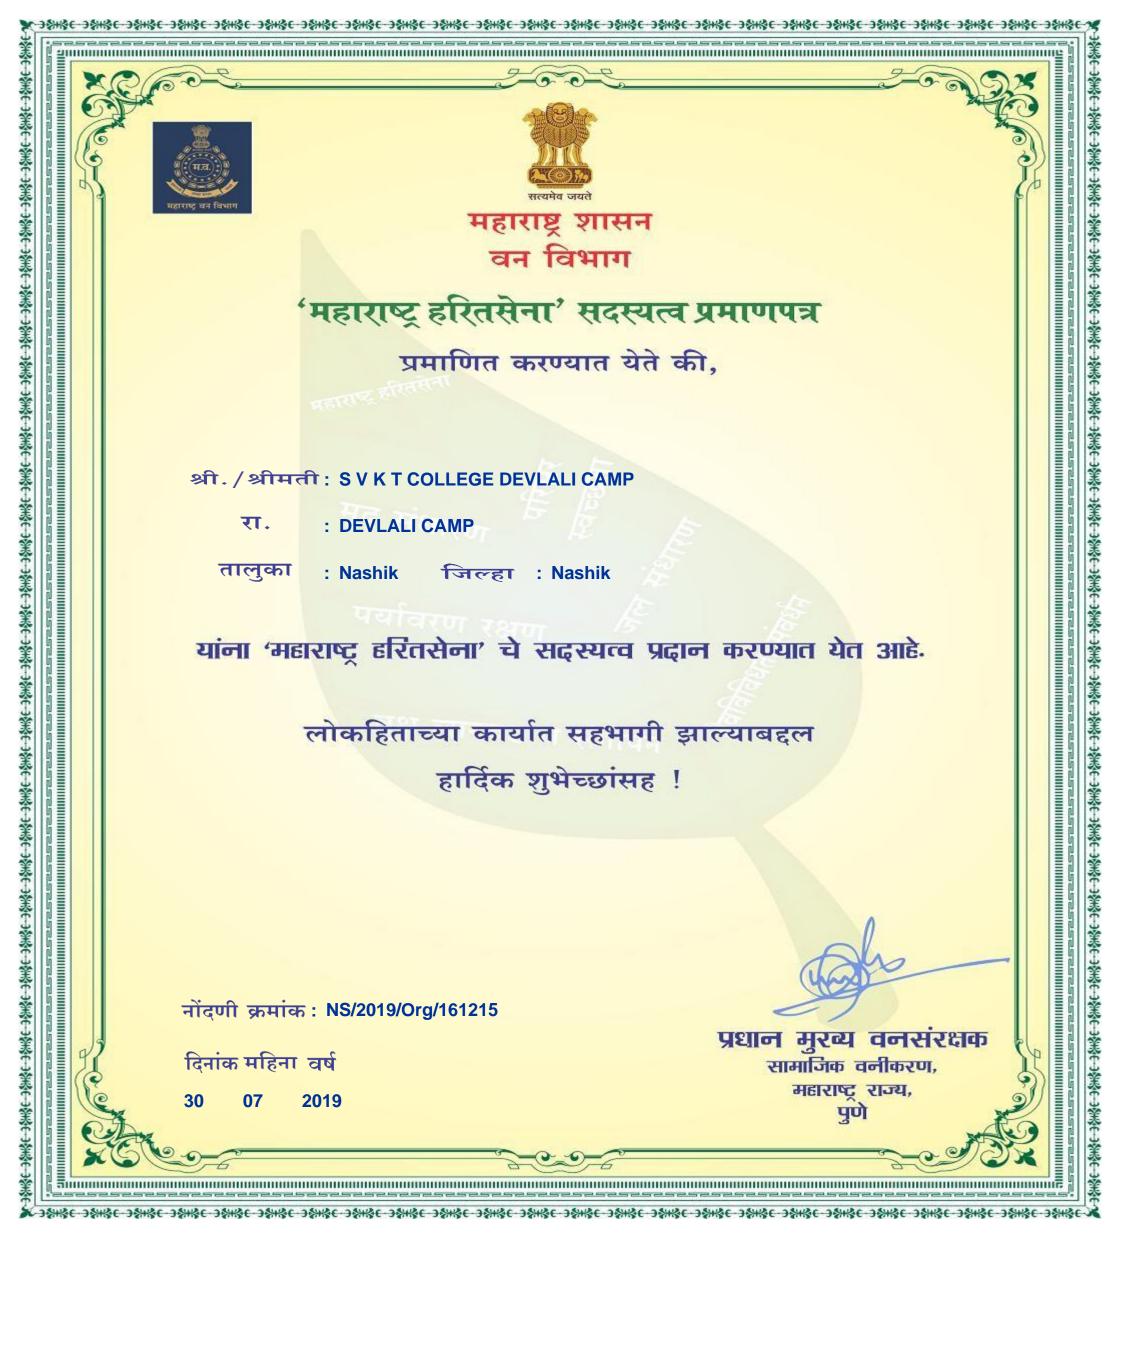

#### **Brief Report of Green Army Membership**

The College has been awarded Green Army Membership by Maharashtra Forest Department. The College has taught the students about plantation process and cultivation of trees and plants. Students have developed a sense of gratitude and responsibility towards tree plants. The college has also organized the tree plantation campaign successfully.

#### SVKT College, Deolali Camp, Nashik

has been awarded with Green Army Membership by Maharashtra Forest Department for participating in public interest work.

Registration No.- NS/2019/Org161215 Date- 30/07/2019