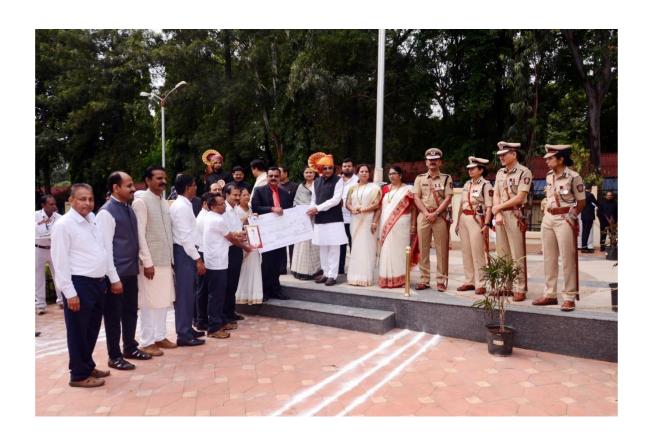

#### Brief Report on Chatrapati Shivaji Maharaj Vanashri Award 2017

The College has been conferred with Chatrapati Shivaji Maharaj Vanashri Award 2017 (Second Place) from Social Afforestation, Forest Department, Maharashtra Government. The college received certificate of appreciation and Rs.30,000 in cash for its contribution towards plant formation, tree plantation and afforestation. The college has successfully conducted the mass tree plantation campaign throughout the years. The college has made students and women aware about welfare of Environment.

Translation Copy of Chatrapati Shivaji Maharaj Vanashri Award Smt. Vimlaben Khimaji Tejookaya Arts, Science and Commerce College, Deolali Camp, Nashik

has been conferred with Chatrapati Shivaji Maharaj Vanashri Award 2017 (Second Place) in the Educational institution category for its contribution through Nursery Development, Tree plantation and Afforestation and in motivating students and women to be aware about welfare of Environment and its related activities.

Sd/xxx

Sudhir Munguntiwar Minister Finance and Planning, Forest

Place- Chandrapur Date- 29/07/2019

PRINCIPAL
Smt. Vimlaben Khimji Tejookaya, Arts,
Science & Commerce College
Deoiali-Camp (Nashik

Social Forestry, Forest Department, Maharashtra State