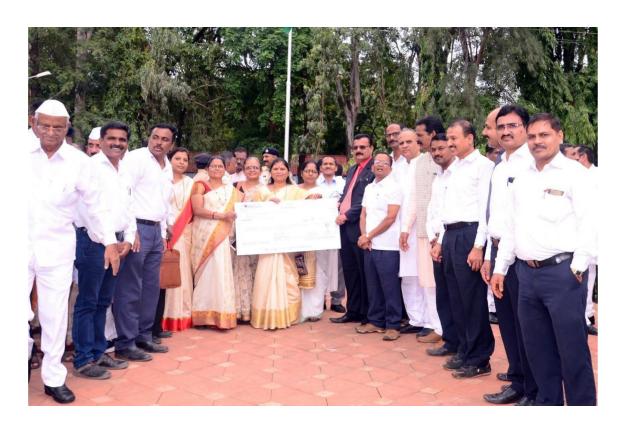

#### Brief Report on Chatrapati Shivaji Maharaj Vanashri Award 2017

The College has been conferred with Chatrapati Shivaji Maharaj Vanashri Award 2017 (Second Place) from Social Afforestation, Forest Department, Maharashtra Government. The college received certificate of appreciation and Rs.30,000 in cash for its contribution towards plant formation, tree plantation and afforestation. The college has successfully conducted the mass tree plantation campaign throughout the years. The college has made students and women aware about welfare of Environment.

Translation Copy of Chatrapati Shivaji Maharaj Vanashri Award Smt. Vimlaben Khimaji Tejookaya Arts, Science and Commerce College, Deolali Camp, Nashik

has been conferred with Chatrapati Shivaji Maharaj Vanashri Award 2017 (Second Place) in the Educational institution category for its contribution through Nursery Development, Tree plantation and Afforestation and in motivating students and women to be aware about welfare of Environment and its related activities.

Sd/xxx

Sudhir Munguntiwar Minister Finance and Planning, Forest

Place- Chandrapur Date- 29/07/2019

PRINCIPAL
Smt. Vimlaben Khimji Tejookaya, Arts,
Science & Commerce College
Deoiali-Camp (Nashik

Social Forestry, Forest Department, Maharashtra State