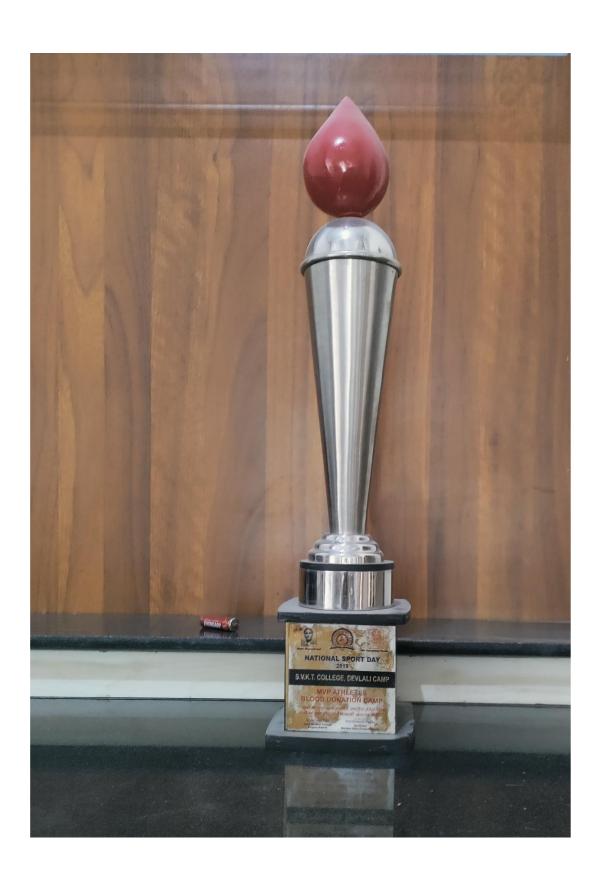

# Brief Report on Blood Donation Award - 2015-16

The college was awarded 'National Sports Day, Blood Donation Award 2015 for outstanding perfromance in Blood donation by renowned education Institution Maratha Vidya Prasarak Samaj, Nashik. 22 Blood units were collected.

#### Brief Report of Blood Donation Award, 2016

The college was awarded with 'National Sports Day, Blood Donation Award -2016 for outstanding perfromance in Blood donation by renowned education Institution Maratha Vidya Prasarak Samaj, Nashik. The Blood Donation Camp was organised on 29 Aug. 2016 by Department of Physical Education. 15 blood units were collected.