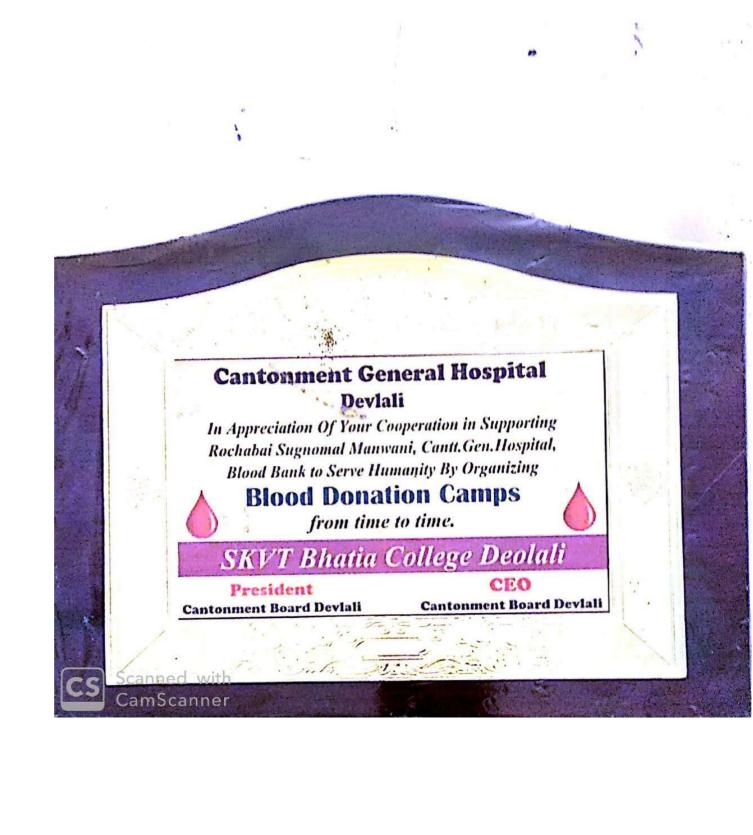

#### **Brief Report of Blood Donation Award**

The SVKT College Deolali has been appreciated by Cantonment General Hospital Devlali, for its cooperation in supporting Rochabai Sugnomal Manwani, Cantt. Gen. Hospital Blood Bank to serve Humanity by Organizing Blood Donation Camps from time to time.