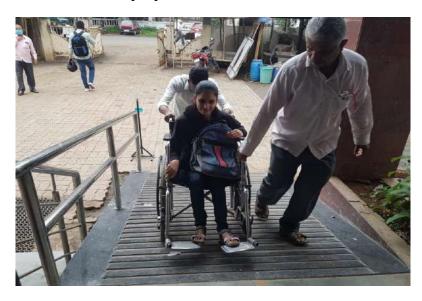

Librarian

Dr. V. J.Medhane Principal

Principal e-mail id : vjmedhane1664@gmail.com

**1. Ramp**: YES. In the college Ramps are used instead of staircases. Two main entrance doors provide thesefacilities for the use of people who move about in wheelchairs.