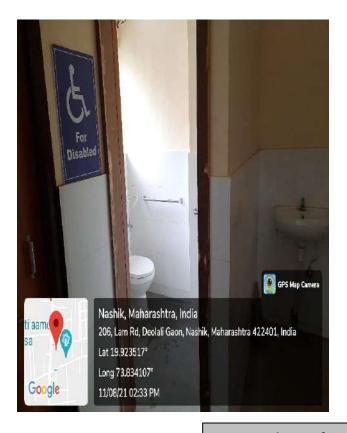

rary has acquired 36 braille books, 50 Audio-books and a screen reader software i.e. NVDA (Non Visual Desktop Access).

The NVDA Software is a free and open-source portable screen reader available for Windows Operating system in 48 languages, providing feedback via synthetic speech and Braille, it enables blind people to access computers. The visually impaired students are allowed to sit in the Internet Section of the library and use the computer to complete their assignments, using this software.

Librarian

Dr. V. J.Medhane Principal

Principal e-mail id : vjmedhane1664@gmail.com

**1. Ramp**: YES. In the college Ramps are used instead of staircases. Two main entrance doors provide thesefacilities for the use of people who move about in wheelchairs.



## 2.Disabled-friendly washrooms:





Washroom for Divyangjan

#### 4. Essential Software: A Screen Reader





## Provision for enquiry and information

- Supportive Teaching and Non-teaching staff in office & Exam section
- assistance for disabled students:

College staff members always help to divyangjan/physically disabled student such as in admission process, examination work, filling scholarship form, travelling from home to college, scribes etc





Besides these provisions the students have a friendly ambience to make them feel ease by sharing the common interest and considering their social responsibilities in making them one among. Thus, the college provides a friendly aura to the physically impaired and visually challengeable students.