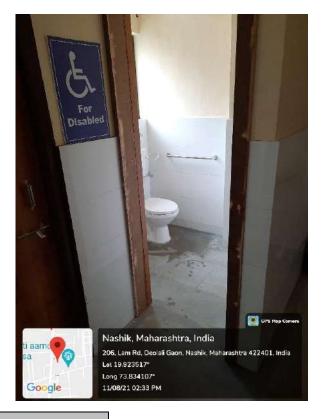

ry has acquired 36 braille books, 50 Audio-books and a screen reader software i.e. NVDA (Non Visual Desktop Access).

The NVDA Software is a free and open-source portable screen reader available for Windows Operating system in 48 languages, providing feedback via synthetic speech and Braille, it enables blind people to access computers. The visually impaired students are allowed to sit in the Internet Section of the library and use the computer to complete their assignments, using this software.

Librarian

Dr. V. J.Medhane Principal

Principal e-mail id : vjmedhane1664@gmail.com

**1. Ramp**: YES. In the college Ramps are used instead of staircases. Two main entrance doors provide thesefacilities for the use of people who move about in wheelchairs.



## 2.Disabled-friendly washrooms:





Washroom for Divyangjan

#### 4. Essential Software: A Screen Reader





## Provision for enquiry and information

- Supportive Teaching and Non-teaching staff in office & Exam section
- assistance for disabled students:

College staff members always help to divyangjan/physically disabled student such as in admission process, examination work, filling scholarship form, travelling from home to college, scribes etc





Besides these provisions the students have a friendly ambience to make them feel ease by sharing the common interest and considering their social responsibilities in making them one among. Thus, the college provides a friendly aura to the physically impaired and visually challengeable students.