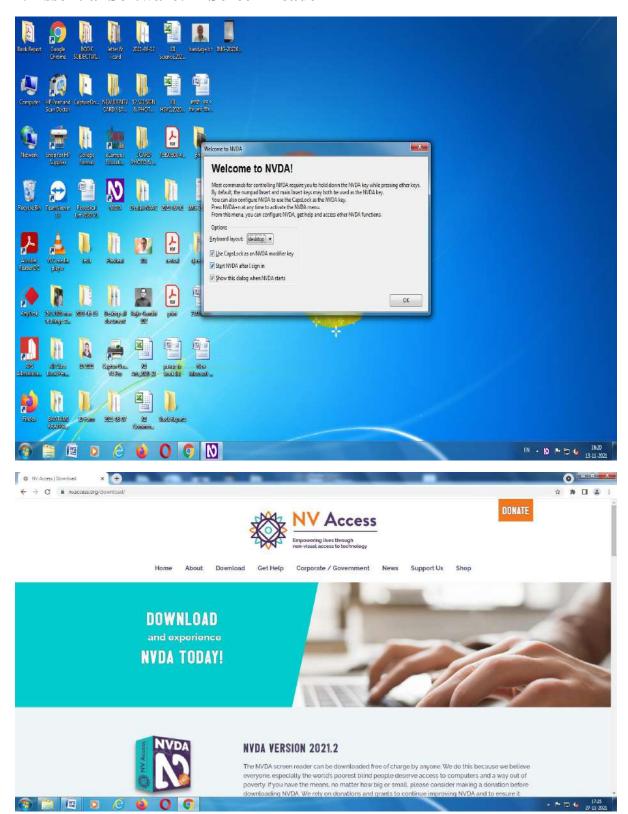

## Facilities for Physically Challenged Students

The Department of Library is providing myriad of facilities and services to physically challenged students in the college. Library Staff look after these students personally. The library has acquired 36 braille books, 50 Audio-books and a screen reader software i.e. NVDA (Non Visual Desktop Access).

The NVDA Software is a free and open-source portable screen reader available for Windows Operating system in 48 languages, providing feedback via synthetic speech and Braille, it enables blind people to access computers. The visually impaired students are allowed to sit in the Internet Section of the library and use the computer to complete their assignments, using this software.