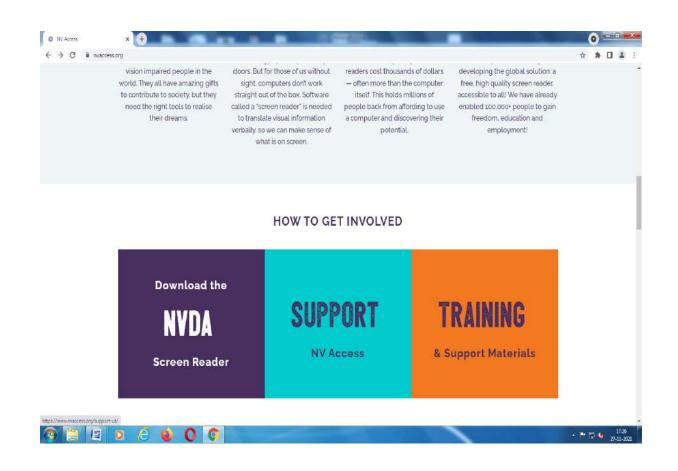

## Facilities for Physically Challenged Students

The Department of Library is providing myriad of facilities and services to physically challenged students in the college. Library Staff look after these students personally. The library has acquired 36 braille books, 50 Audio-books and a screen reader software i.e. NVDA (Non Visual Desktop Access).

The NVDA Software is a free and open-source portable screen reader available for Windows Operating system in 48 languages, providing feedback via synthetic speech and Braille, it enables blind people to access computers. The visually impaired students are allowed to sit in the Internet Section of the library and use the computer to complete their assignments, using this software.

#### 4. Essential Software: A Screen Reader