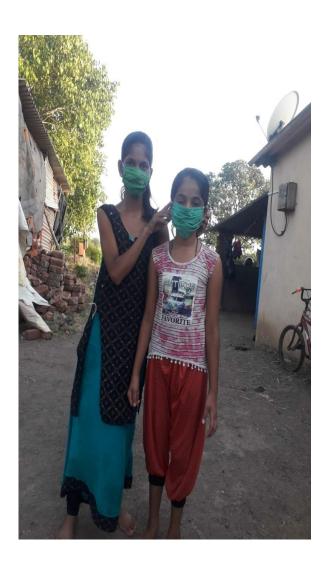

wash hands and to wear the masks compulsory. They also convinced them to keep 6 feet social distancing. They should try to avoid the crowded areas and should keep cleanliness. The volunteers also effectively used the social media such as Twitter and WhatsApp to spread the awareness. The Corona Pandemic awareness pamphlets were posted through WhatsApp Groups. The Campaign was effectively implemented under the guidance of Principal Dr. Vijay Medhane.NSS Programme Officer Prof. Milind Thakare, Prof. Vijay Gaikwad, Prof. Smt.SavitaAher,IQAC Chairman Mr.Avinash Kale, all Vice-Principal, and all the faculty members and non teaching staff are actively participated.

Wehackera

(Prof. Milind Thakare) NSS Programme Officer

(Dr. Vijay Medhane) Principal





# NSS Volunteer doing Covid-19 Survey





# NSS Volunteer demonstrating how to wear a mask.



# NSS Volunteers distributing food to poor and needy people...



Principal Dr.Vijay Medhane MVP Samaj Director Shri .Sachin Pingle Distributing the trees to villagers of Donwade .



MVP Samaj Director Shri .Sachin Pingle planting the trees with Principal Dr.Vijay Medhane and villagers of Rahuri .





# SAVITRIBAI PHULE PUNE UNIVERSITY

#### National Service Scheme 2020-2021

# MVP Samaj's, S.V.K.T. Arts, Science and Commerce College, Deolali Camp, Nashik

Name of the Activity- My Family, My Responsibility Collaboration with - NSS

## Number of student participating in such activities- 70

#### Year of Activity- 15/06/2020 To 30/07/2020

| S.N | Name of the Volunteer                                             | Class