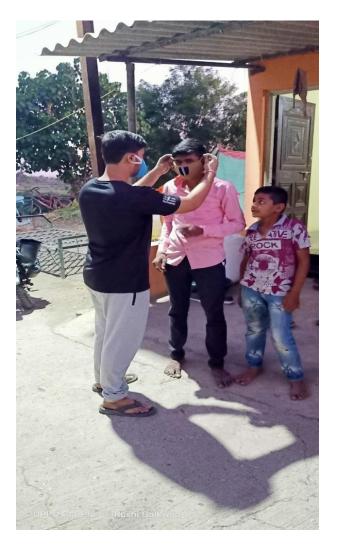

ash hands and to wear the masks compulsory. They also convinced them to keep 6 feet social distancing. They should try to avoid the crowded areas and should keep cleanliness. The volunteers also effectively used the social media such as Twitter and WhatsApp to spread the awareness. The Corona Pandemic awareness pamphlets were posted through WhatsApp Groups. The Campaign was effectively implemented under the guidance of Principal Dr. Vijay Medhane.NSS Programme Officer Prof. Milind Thakare, Prof. Vijay Gaikwad, Prof. Smt.SavitaAher,IQAC Chairman Mr.Avinash Kale, all Vice-Principal, and all the faculty members and non teaching staff are actively participated.

Wehackera

(Prof. Milind Thakare) NSS Programme Officer

(Dr. Vijay Medhane) Principal





# NSS Volunteer doing Covid-19 Survey





# NSS Volunteer demonstrating how to wear a mask.



# NSS Volunteers distributing food to poor and needy people...



Principal Dr.Vijay Medhane MVP Samaj Director Shri .Sachin Pingle Distributing the trees to villagers of Donwade .



MVP Samaj Director Shri .Sachin Pingle planting the trees with Principal Dr.Vijay Medhane and villagers of Rahuri .





# SAVITRIBAI PHULE PUNE UNIVERSITY

#### National Service Scheme 2020-2021

# MVP Samaj's, S.V.K.T. Arts, Science and Commerce College, Deolali Camp, Nashik

Name of the Activity- My Family, My Responsibility Collaboration with - NSS

## Number of student participating in such activities- 70

#### Year of Activity- 15/06/2020 To 30/07/2020

| S.N | Name of the Volunteer                                             | Class