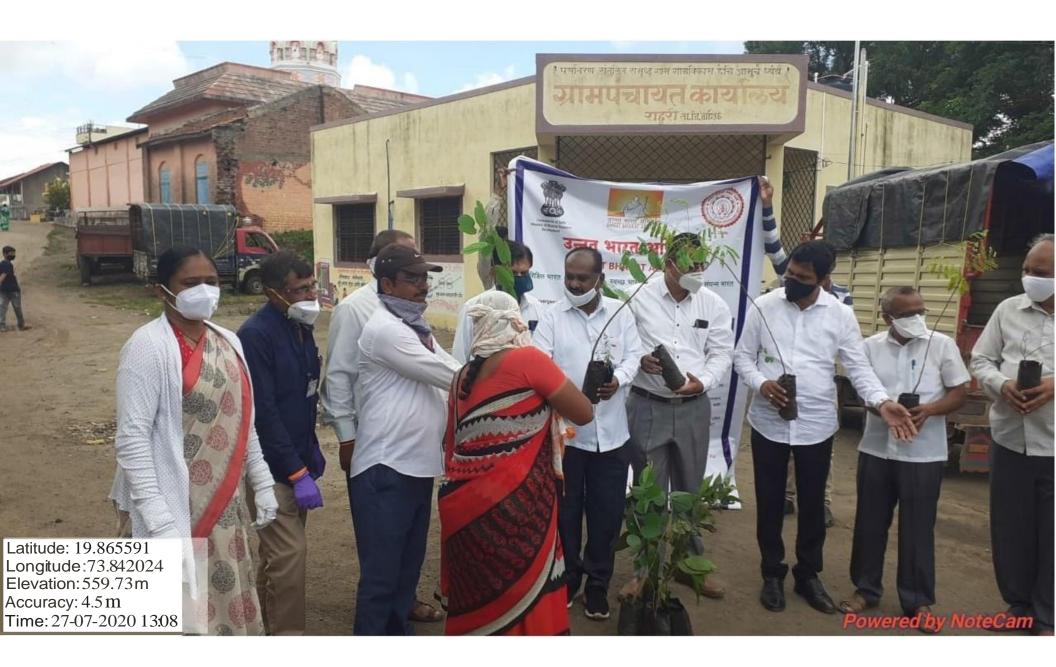

#### Report of Tree Plantation at Donwade and Rahuri

MVP Samaj's SVKT Arts, Science And Commerce College, Deolali Camp and NSS Unit and launched a movement Green Maharashtra for an extensive Tree Plantation. in different parts of Donwade and Rahuri on 27th July 2020. The Villagers and teachers selected the empty places and the roadsids to plant saplings in a well-organised way. Around 600 trees were planted in the village. The saplings were supplied by the local Gram Panchyat . All the villagers, volunteers and teachers were highly enthusiastic to make it a big success. The teachers and the villagers planted saplings, and fenced them and watered the plants. Every step of the programme was appreciated by the villagers and the programme created a great stir among the general public too. MVP Samaj's Director Mr. Sachin Pingale, Principal Dr. Vijay Medhane, all the Viceprincipals, NSS Programme Officer Mr. Milind Thakare Teaching and Non-Teaching staff and actively participated in the Movement.

# NSS Volunteers distributing food to poor and needy people...

Principal Dr.Vijay Medhane MVP Samaj Director Shri .Sachin Pingle Distributing the trees to villagers of Donwade .

MVP Samaj Director Shri .Sachin Pingle planting the trees with Principal Dr.Vijay Medhane and villagers of Rahuri .