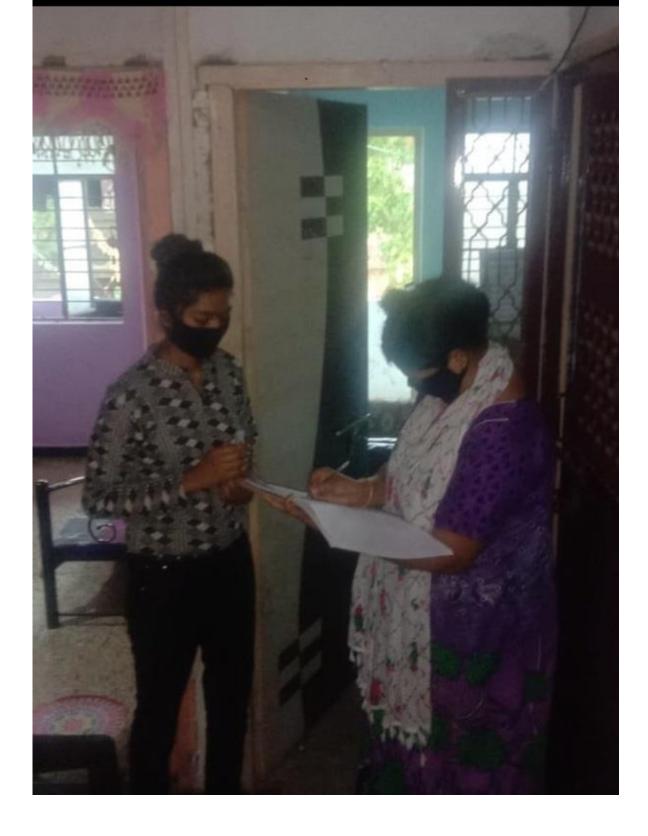

and made people demonstrated them how to wash hands and to wear the masks compulsory. They also convinced them to keep 6 feet social distancing. They should try to avoid the crowded areas and should keep cleanliness. The volunteers also effectively used the social media such as Twitter and WhatsApp to spread the awareness. The Corona Pandemic awareness pamphlets were posted through WhatsApp Groups. The Campaign was effectively implemented under the guidance of Principal Dr. Vijay Medhane.NSS Programme Officer Prof. Milind Thakare, Prof. Vijay Gaikwad, Prof. Smt.SavitaAher,IQAC Chairman Mr.Avinash Kale, all Vice-Principal, and all the faculty members and non teaching staff are actively participated.

Wehackera

(Prof. Milind Thakare) NSS Programme Officer

(Dr. Vijay Medhane) Principal





# NSS Volunteer doing Covid-19 Survey





# NSS Volunteer demonstrating how to wear a mask.



# NSS Volunteers distributing food to poor and needy people...



Principal Dr.Vijay Medhane MVP Samaj Director Shri .Sachin Pingle Distributing the trees to villagers of Donwade .



MVP Samaj Director Shri .Sachin Pingle planting the trees with Principal Dr.Vijay Medhane and villagers of Rahuri .





# SAVITRIBAI PHULE PUNE UNIVERSITY

#### National Service Scheme 2020-2021

# MVP Samaj's, S.V.K.T. Arts, Science and Commerce College, Deolali Camp, Nashik

Name of the Activity- My Family, My Responsibility Collaboration with - NSS

## Number of student participating in such activities- 70

#### Year of Activity- 15/06/2020 To 30/07/2020

| S.N | Name of the Volunteer