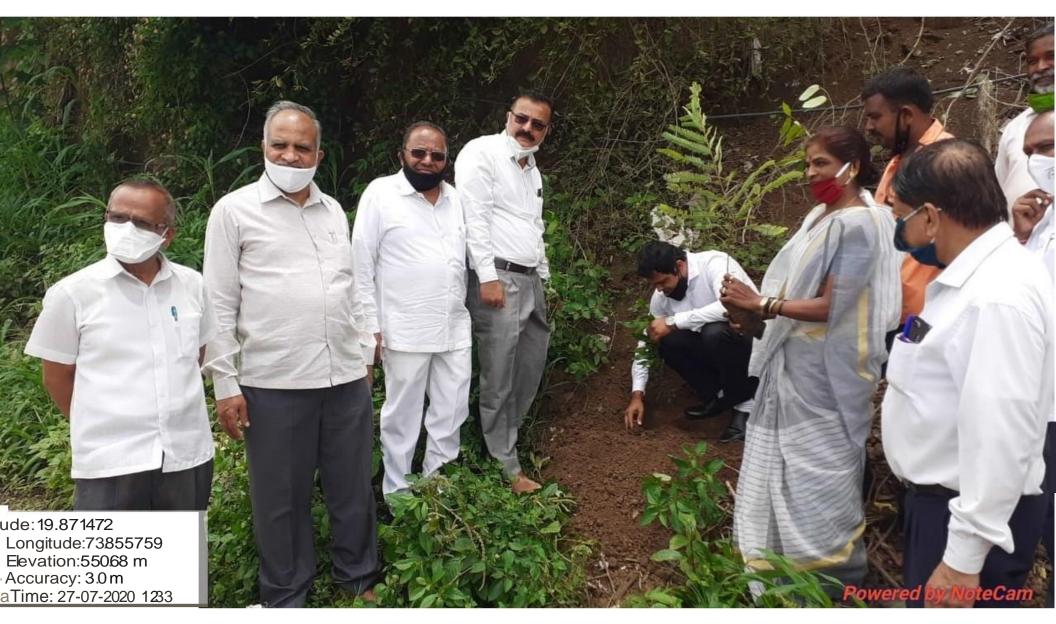

#### Report of Tree Plantation at Donwade and Rahuri

MVP Samaj's SVKT Arts, Science And Commerce College, Deolali Camp and NSS Unit and launched a movement Green Maharashtra for an extensive Tree Plantation. in different parts of Donwade and Rahuri on 27th July 2020. The Villagers and teachers selected the empty places and the roadsids to plant saplings in a well-organised way. Around 600 trees were planted in the village. The saplings were supplied by the local Gram Panchyat . All the villagers, volunteers and teachers were highly enthusiastic to make it a big success. The teachers and the villagers planted saplings, and fenced them and watered the plants. Every step of the programme was appreciated by the villagers and the programme created a great stir among the general public too. MVP Samaj's Director Mr. Sachin Pingale, Principal Dr. Vijay Medhane, all the Viceprincipals, NSS Programme Officer Mr. Milind Thakare Teaching and Non-Teaching staff and actively participated in the Movement.

# NSS Volunteers distributing food to poor and needy people...

Principal Dr.Vijay Medhane MVP Samaj Director Shri .Sachin Pingle Distributing the trees to villagers of Donwade .

MVP Samaj Director Shri .Sachin Pingle planting the trees with Principal Dr.Vijay Medhane and villagers of Rahuri .