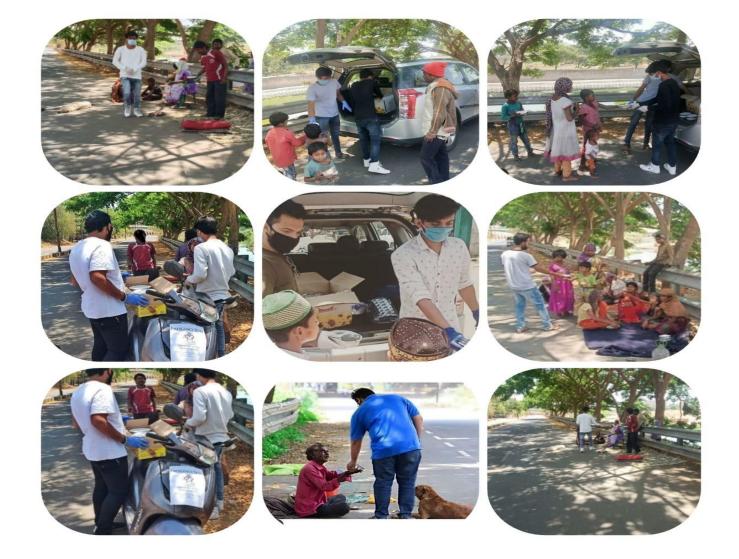

# NSS Volunteers distributing food to poor and needy people...

Principal Dr.Vijay Medhane MVP Samaj Director Shri .Sachin Pingle Distributing the trees to villagers of Donwade .

MVP Samaj Director Shri .Sachin Pingle planting the trees with Principal Dr.Vijay Medhane and villagers of Rahuri .