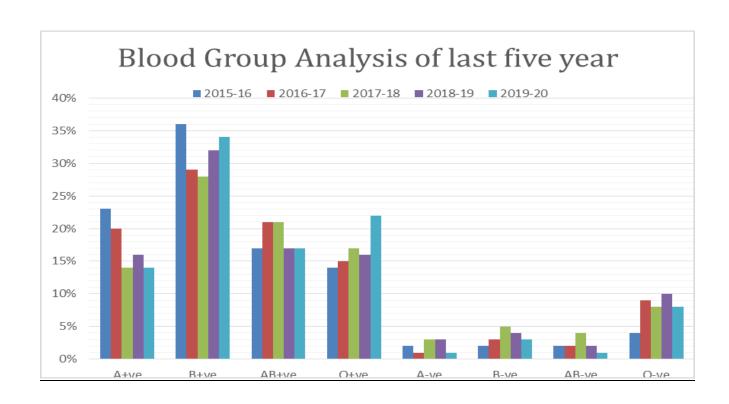

| Year    | Blood groups |      |       |      |      |      |       |      | Total<br>Number of<br>Beneficiaries |
|---------|--------------|------|-------|------|------|------|-------|------|-------------------------------------|
|         | A+ve         | B+ve | AB+ve | O+ve | A-ve | B-ve | AB-ve | O-ve |                                     |
| 2015-16 | 23%          | 36%  | 17%   | 14%  | 2%   | 2%   | 2%    | 4%   | 297                                 |
| 2016-17 | 20%          | 29%  | 21%   | 15%  | 1%   | 3%   | 2%    | 9%   | 320                                 |
| 2017-18 | 14%          | 28%  | 21%   | 17%  | 3%   | 5%   | 4%    | 8%   | 431                                 |
| 2018-19 | 16%          | 32%  | 17%   | 16%  | 3%   | 4%   | 2%    | 10%  | 354                                 |
| 2019-20 | 14%          | 34%  | 17%   | 22%  | 1%   | 3%   | 1%    | 8%   | 343                                 |