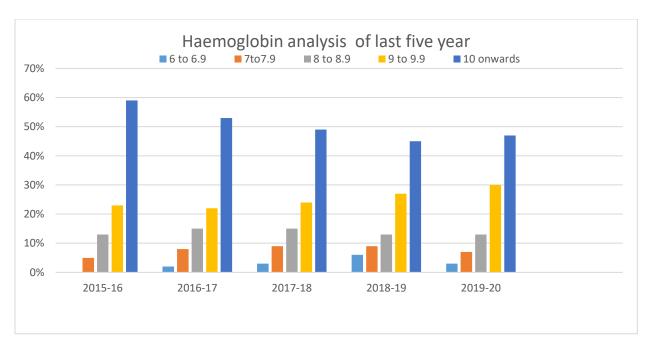

| 6 to 6.9 | 7to7.9         | 8 to 8.9                                         | 9 to 9.9                                                                                                                         | 10 onwards                                                    | Total Number of<br>Beneficiaries                                                                                                                                                                                             |
|----------|----------------|--------------------------------------------------|----------------------------------------------------------------------------------------------------------------------------------|---------------------------------------------------------------|------------------------------------------------------------------------------------------------------------------------------------------------------------------------------------------------------------------------------|
| 0%       | 5%             | 13%                                              | 23%                                                                                                                              | 59%                                                           | 297                                                                                                                                                                                                                          |
| 2%       | 8%             | 15%                                              | 22%                                                                                                                              | 53%                                                           | 320                                                                                                                                                                                                                          |
| 3%       | 9%             | 15%                                              | 24%                                                                                                                              | 49%                                                           | 431                                                                                                                                                                                                                          |
| 6%       | 9%             | 13%                                              | 27%                                                                                                                              | 45%                                                           | 354                                                                                                                                                                                                                          |
| 3%       | 7%             | 13%                                              | 30%                                                                                                                              | 47%                                                           | 343                                                                                                                                                                                                                          |
|          | 0%<br>2%<br>3% | 6 to 6.9 7to 7.9   0% 5%   2% 8%   3% 9%   6% 9% | 6 to 6.9     7to7.9     8 to 8.9       0%     5%     13%       2%     8%     15%       3%     9%     15%       6%     9%     13% | 0% 5% 13% 23%   2% 8% 15% 22%   3% 9% 15% 24%   6% 9% 13% 27% | 6 to 6.9     7to7.9     8 to 8.9     9 to 9.9     10 onwards       0%     5%     13%     23%     59%       2%     8%     15%     22%     53%       3%     9%     15%     24%     49%       6%     9%     13%     27%     45% |