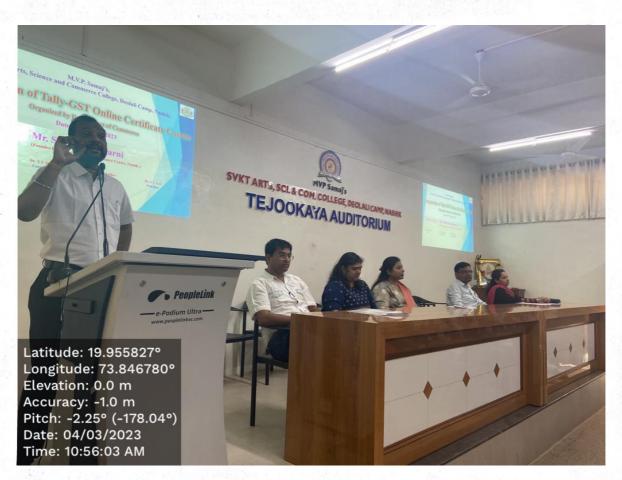

### Name of the activity: Inauguration of Tally- GST online certificate course.

**Background:** On 4<sup>th</sup> March, 2023 at 10:45 am in the Tejookaya hall of S.V.K.T. College, Deolali Camp, Inauguration of Tally- GST online certificate course was held in the presence of Principal Dr. S. S. Kale and guest of honour Mr. Shreyas Kulkarni, Founder Rojgar avm Career Margadarshan Kendra.

#### Schedule: 1. Date: 04/03/2023

- 2. Time: 10:45 am
- 3. Place : Tejookaya Auditorium

**Details of Activities Conducted:** On 4<sup>th</sup> March, 2023 in the Tejookaya hall of S.V.K.T. College, Deolali Camp, Inauguration of Tally- GST online certificate course was held. For this event the Founder Rojgar avm Career Margadarshan Kendra Mr. Shreyas Kulkarni Nashik was present. Principal Dr. S. S. Kale was the Chairperson and Dr. V. G. Gaikwad was conveyor. The programme was started with Felicitation of all the guests. Mr. Kulkarni guided the students regarding the use of Tally- GST in the corporate world. He encouraged the students for the participation in the 3 months certification course for their professional development. He also motivated them towards the academic excellence. Chairperson of the session, Principal Dr. S. S. Kale expressed their views on the need of practical knowledge of accountancy in the current era. Head of the department Dr. Vijay Gaikwad proposed the programme with introduction of guest of honour. Dr. Urmila Gite was the ancher and Mr. Kiran Shende expressed vote of thanks. Mr. Santosh Kardak, Dr. Shweta Shrimali, Ms. Rajana Jadhav co-ordinated the event. Vice Prinipal Mr. Dilip Jadhav was present for the programme.

Name of Resource Persons (if any): 1. Mr. Shreyas Kulkarni

Number of beneficiaries (participants): 112 students

Maratha Vidya Prasarak Samaj's Shrimati Vimlaben Khimji Tejookaya Arts, Science and Commerce College Office:0253-2473132 Email: iqac@mvpsvktcollege.ac.in Affiliated to S.P.P.U. | Pune : PU/NS/ASC/029(1984) | AISHE : C- 41392 (NAAC Accredited 'A' Grade with CGPA of 3.11) (Best College Award by S.P.P.U., Pune 2023)