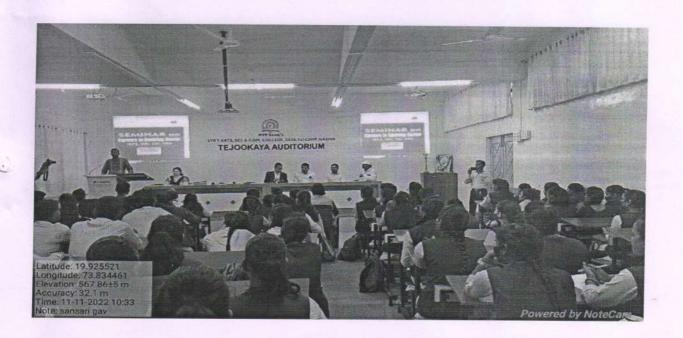

### Notice

Date- 09/11/2022

All the students of the college are informed that on Friday, 11/11/2022 at 10 am, under the 'Competitive Examination Center, the lecture has been organized under the guidance of Mr. Nikhil Nandkumar Chidrawar. All students should remain present in the 'Tejookaya Hall'.

A guidance lecture was organized on Friday, 11 Nov. 2022 under Competitive Examination Center and Spectrum Academy'.

#### Details of the lectures:

| Sr.<br>No | Name of Expert                                                                                                   | Topic                            | Date       | No. of<br>Beneficiaries |
|-----------|------------------------------------------------------------------------------------------------------------------|----------------------------------|------------|-------------------------|
| 1         | Mr. Nikhil Nandkumar Chidrawar<br>(Resource Person)<br>Competitive Exam Counselor,<br>'Spectrum Academy', Nashik | 'Banking Recruitment<br>Process' | 11/11/2022 | 101                     |