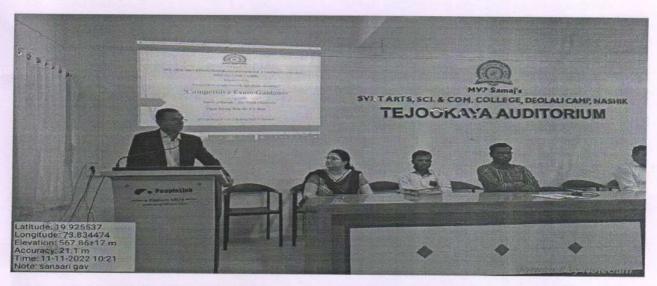

### Notice

Date- 09/11/2022

All the students of the college are informed that on Friday, 11/11/2022 at 10 am, under the 'Competitive Examination Center, the lecture has been organized under the guidance of Mr. Nikhil Nandkumar Chidrawar. All students should remain present in the 'Tejookaya Hall'.

A guidance lecture was organized on Friday, 11 Nov. 2022 under Competitive Examination Center and Spectrum Academy'.

#### Details of the lectures:

| Sr.<br>No | Name of Expert                                                                                                   | Topic                            | Date       | No. of<br>Beneficiaries |
|-----------|------------------------------------------------------------------------------------------------------------------|----------------------------------|------------|-------------------------|
| 1         | Mr. Nikhil Nandkumar Chidrawar<br>(Resource Person)<br>Competitive Exam Counselor,<br>'Spectrum Academy', Nashik | 'Banking Recruitment<br>Process' | 11/11/2022 | 101                     |