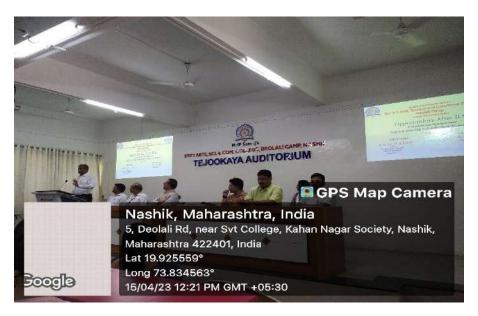

A guidance lecture was organized on Friday, 11 Nov. 2022 under Competitive Examination Center and Spectrum Academy'.

#### Details of the lectures:

| Sr.<br>No | Name of Expert                                                                                                   | Topic                            | Date       | No. of<br>Beneficiaries |
|-----------|------------------------------------------------------------------------------------------------------------------|----------------------------------|------------|-------------------------|
| 1         | Mr. Nikhil Nandkumar Chidrawar<br>(Resource Person)<br>Competitive Exam Counselor,<br>'Spectrum Academy', Nashik | 'Banking Recruitment<br>Process' | 11/11/2022 | 101                     |