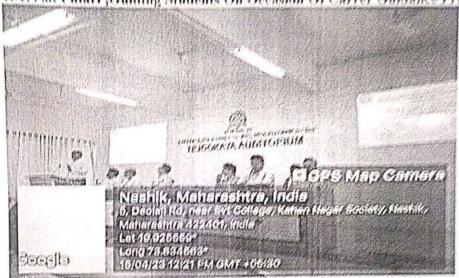

A guidance lecture was organized on Friday, 11 Nov. 2022 under Competitive Examination Center and Spectrum Academy'.

#### Details of the lectures:

| Sr.<br>No | Name of Expert                                                                                                   | Topic                            | Date       | No. of<br>Beneficiaries |
|-----------|------------------------------------------------------------------------------------------------------------------|----------------------------------|------------|-------------------------|
| 1         | Mr. Nikhil Nandkumar Chidrawar<br>(Resource Person)<br>Competitive Exam Counselor,<br>'Spectrum Academy', Nashik | 'Banking Recruitment<br>Process' | 11/11/2022 | 101                     |