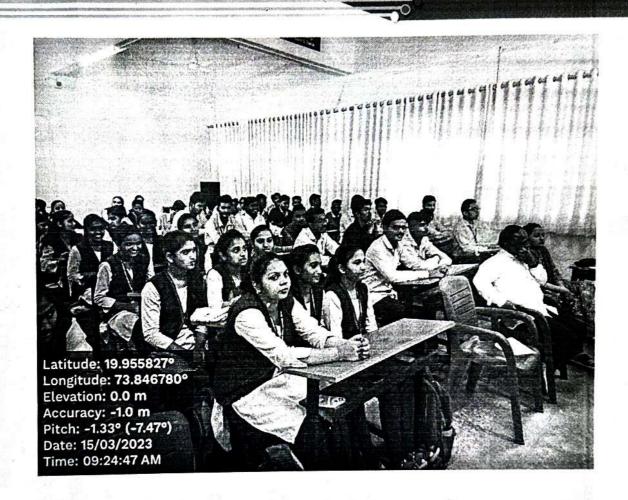

A guidance lecture was organized on Friday, 11 Nov. 2022 under Competitive Examination Center and Spectrum Academy'.

#### Details of the lectures:

| Sr.<br>No | Name of Expert                                                                                                   | Topic                            | Date       | No. of<br>Beneficiaries |
|-----------|------------------------------------------------------------------------------------------------------------------|----------------------------------|------------|-------------------------|
| 1         | Mr. Nikhil Nandkumar Chidrawar<br>(Resource Person)<br>Competitive Exam Counselor,<br>'Spectrum Academy', Nashik | 'Banking Recruitment<br>Process' | 11/11/2022 | 101                     |