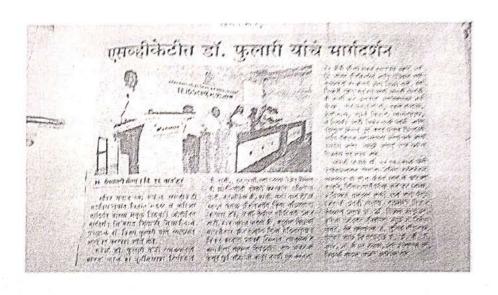

A guidance lecture was organized on Friday, 11 Nov. 2022 under Competitive Examination Center and Spectrum Academy'.

#### Details of the lectures:

| Sr.<br>No | Name of Expert                                                                                                   | Topic                            | Date       | No. of<br>Beneficiaries |
|-----------|------------------------------------------------------------------------------------------------------------------|----------------------------------|------------|-------------------------|
| 1         | Mr. Nikhil Nandkumar Chidrawar<br>(Resource Person)<br>Competitive Exam Counselor,<br>'Spectrum Academy', Nashik | 'Banking Recruitment<br>Process' | 11/11/2022 | 101                     |