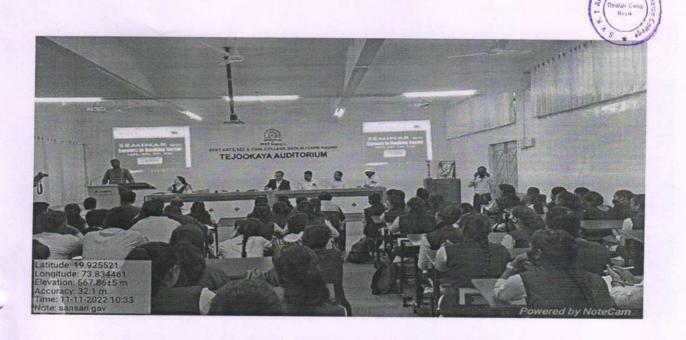

### Notice

Date- 09/11/2022

All the students of the college are informed that on Friday, 11/11/2022 at 10 am, under the 'Competitive Examination Center, the lecture has been organized under the guidance of Mr. Nikhil Nandkumar Chidrawar. All students should remain present in the 'Tejookaya Hall'.

A guidance lecture was organized on Friday, 11 Nov. 2022 under Competitive Examination Center and Spectrum Academy'.

#### Details of the lectures:

| Sr.<br>No | Name of Expert                                                                                                   | Topic                            | Date       | No. of<br>Beneficiaries |
|-----------|------------------------------------------------------------------------------------------------------------------|----------------------------------|------------|-------------------------|
| 1         | Mr. Nikhil Nandkumar Chidrawar<br>(Resource Person)<br>Competitive Exam Counselor,<br>'Spectrum Academy', Nashik | 'Banking Recruitment<br>Process' | 11/11/2022 | 101                     |