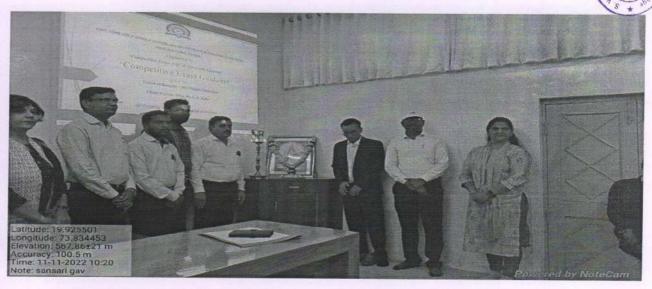

### Notice

Date- 09/11/2022

All the students of the college are informed that on Friday, 11/11/2022 at 10 am, under the 'Competitive Examination Center, the lecture has been organized under the guidance of Mr. Nikhil Nandkumar Chidrawar. All students should remain present in the 'Tejookaya Hall'.

A guidance lecture was organized on Friday, 11 Nov. 2022 under Competitive Examination Center and Spectrum Academy'.

#### Details of the lectures:

| Sr.<br>No | Name of Expert                                                                                                   | Topic                            | Date       | No. of<br>Beneficiaries |
|-----------|------------------------------------------------------------------------------------------------------------------|----------------------------------|------------|-------------------------|
| 1         | Mr. Nikhil Nandkumar Chidrawar<br>(Resource Person)<br>Competitive Exam Counselor,<br>'Spectrum Academy', Nashik | 'Banking Recruitment<br>Process' | 11/11/2022 | 101                     |