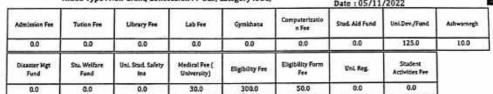

URN No 216687

Breeipt Nov PNZ HELLIZE

2028

| Salenda a See - Fee | for the se bid. | Library ben          | Labeter                   | r-l-diplosies | Lampani, () to a miles | Part Sat Earl | the Dev / found | Astronomegic |
|---------------------|-----------------|----------------------|---------------------------|---------------|------------------------|---------------|-----------------|--------------|
| 20.0                | 10.000.0        | 1000                 | 0.0                       | 7500          | 50.0                   | 15.0          | 175.0           | 76.0         |
| Greater 120         | To the board    | Charles Sant Santage | Marketta 1<br>Lipina (r.) | Orderte       | transfer to a          | No. o. e      | Antonia Con     |              |
| 261                 | 1203            | 400                  | 100                       | 150.0         | 500                    | 15.0          | 1,000.0         | 12,501       |