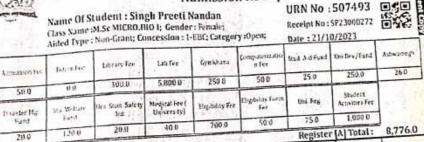

# Admission Receipt

URN No .471291

Receipt No : 5P2 3000011

Name Of Student : Jaiswal Renu Omprakash Class Name : M.Sc MICRO.BIO 1; Gender : Female;

| 100               | Aided Type.         | M.Sc MICRO.BI   | Carried Hotel Co. | Gymkhana                       | Compute Strates | Stud Aid Fund                          | The second second second second | 76.0   |
|-------------------|---------------------|-----------------|-------------------|--------------------------------|-----------------|----------------------------------------|---------------------------------|--------|
| nastien Fee       | terion fee          | Library tec     | Labfec            | 2500                           | 50.0            | 45.0                                   | 250 11                          |        |
| 1                 | 0.0                 | 300.0           | 3,900.0           | The second section is a second | Engineery Form  | Unifice                                | Student<br>Activities Fee       |        |
| 500               | 1                   | uni Stud Safety | Medical Lee (     | Eligibility Fee                | Liginality      | 10000000000000000000000000000000000000 | 1,000.0                         | 1      |
| aster MgI<br>Fund | Sea Welfare<br>Fund | ties            | University)       | 600.0                          | 50,0            | 75.0                                   | r [A] Total:                    | 6,776. |

| 20.0         | 120.0                | 20.0         | 40.0                      | 2 to 10 20               |                   | MCP Mateuron |                        | MVI Secie |
|--------------|----------------------|--------------|---------------------------|--------------------------|-------------------|--------------|------------------------|-----------|
| HE DINY      | Corpus Fee           | NSS          | Sport Fund<br>(FIT India) | Additional<br>Credit Fee | MVP SWF           | 300          | 10.0                   | 20.0      |
| 100.0        | 40                   | 10.0         | 200.0                     | 475.0                    | Poor Boys         | Lab Breakage | Boat Club              | T. GT     |
| tedical Fee! | Student<br>Medicialm | Internet Fee | (CCTV<br>Maintainance/    | F113 1.3 1               | Fund 50.0         | 3000         | (c) Total:             | 2,054.    |
| 50.0         | 165.0                | * 200,0      | 280.0                     | Part No.                 | 45 M. C. S. C. C. | Register     | [B] Total:<br>! Total: | 8,830.    |