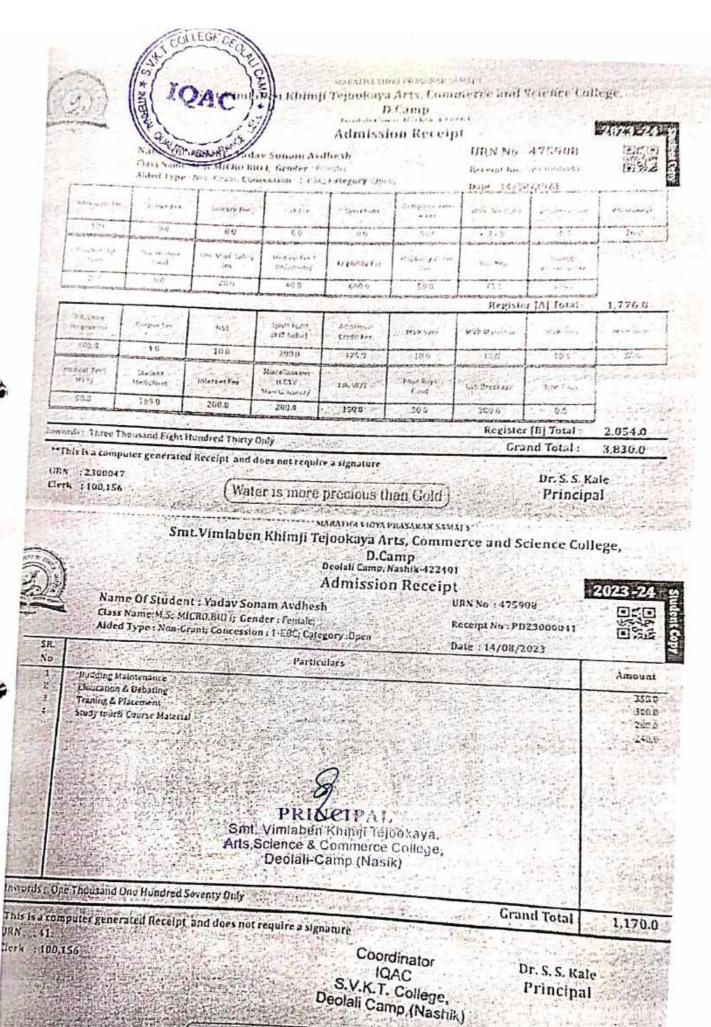

# Smt.Vimlaben Khimji Tejookaya Arts, Commerce and Science College, D.Camp Deolall Camp, Nashik-122401 2028 02

# Admission Receipt

URN No .471291

Receipt No : 5P2 3000011

Name Of Student : Jaiswal Renu Omprakash Class Name : M.Sc MICRO.BIO 1; Gender : Female;

| 100               | Aided Type.         | M.Sc MICRO.BI   | Carried Hotel Co. | Gymkhana                       | Compute Strates | Stud Aid Fund                          | The second second second second | 76.0   |
|-------------------|---------------------|-----------------|-------------------|--------------------------------|-----------------|----------------------------------------|---------------------------------|--------|
| nastien Fee       | terion fee          | Library tec     | Labfec            | 2500                           | 50.0            | 45.0                                   | 250 11                          |        |
| 1                 | 0.0                 | 300.0           | 3,900.0           | The second section is a second | Engineery Form  | Unifice                                | Student<br>Activities Fee       |        |
| 500               | 1                   | uni Stud Safety | Medical Lee (     | Eligibility Fee                | Liginality      | 10000000000000000000000000000000000000 | 1,000.0                         | 1      |
| aster MgI<br>Fund | Sea Welfare<br>Fund | ties            | University)       | 600.0                          | 50,0            | 75.0                                   | r [A] Total:                    | 6,776. |

| 20.0         | 120.0                | 20.0         | 40.0                      | 2 to 10 20               |                   | MCP Mateuron |                        | MVI Secie |
|--------------|----------------------|--------------|---------------------------|--------------------------|-------------------|--------------|------------------------|-----------|
| HE DINY      | Corpus Fee           | NSS          | Sport Fund<br>(FIT India) | Additional<br>Credit Fee | MVP SWF           | 300          | 10.0                   | 20.0      |
| 100.0        | 40                   | 10.0         | 200.0                     | 475.0                    | Poor Boys         | Lab Breakage | Boat Club              | T. GT     |
| tedical Fee! | Student<br>Medicialm | Internet Fee | (CCTV<br>Maintainance/    | F113 1.3 1               | Fund 50.0         | 3000         | (c) Total:             | 2,054.    |
| 50.0         | 165.0                | * 200,0      | 280.0                     | Part No.                 | 45 M. C. S. C. C. | Register     | [B] Total:<br>! Total: | 8,830.    |

Dr. S. S. Kale

Inwords: Eight Thousand Eight Hundred Thirty Only \*This is a computer generated Receipt and does not require a signature

Principal

URN 12300011 Clerk : 100,156 Water is more precious than Gold

Smt. Vimlaben Khimji Tejookaya Arts, Commerce and Science College, D.Camp Deolali Camp, Nashik-422401

2

Admission Receipt

URN No : 471291

Name Of Student : Jaiswal Renu Omprakash Class Name: M.Sc. MICRO. BIO 1; Gender : Female;

Receipt No : PD2300000!

Date : 07/08/2023

| Aided 19P                                                                           | MICRO BIO 1; Gender & F<br>Grant; Concession 2 1-E                     | ticulars                        |               | Or Care Control | 35    |
|-------------------------------------------------------------------------------------|------------------------------------------------------------------------|---------------------------------|---------------|-----------------|-------|
| Desilding Maintenance Eloucation & Debath Training & Placement Study tour& Course & |                                                                        |                                 |               |                 | -28 Y |
| Smt. Vimiab                                                                         | INCTPAL<br>en Khimji Tejookaya<br>& Commerce Colleg<br>li-Camp (Nasik) | c Coordin<br>IOAC<br>S.V.K.T. C | <b>计算机的数据</b> |                 |       |

lowards ... One Thousand One Hundred Seventy Only This is a computer generated Receipt, and does not require a signature

MARATHA VIDYA PRASARAK SAMAJ'S Smt.Vimlaben Khimji Tejookaya Arts, Commerce and Science College, D.Camp Deolali Camp, Nashik 422401 Ph No.: 0253-2473131, 0253-2473132, 0253-2543132