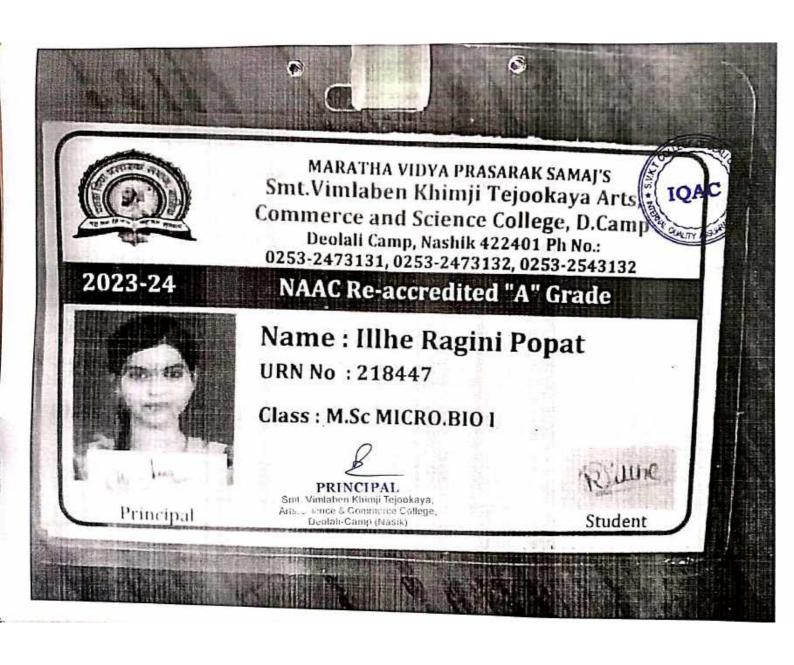

2023-24

NAAC Re-accredited "A" Grade

Name : Jaiswal Renu Omprakash

URN No : 471291

Class: M.Sc MICRO.BIO I

Tenu

Student

Principal

PRINCIPAL Smt. Vimlaben Khimji Tejankaya, Arts Science & Commerce College, Deolali-Camp (Nasik)

Coordinator IQAC S.V.K.T. College, Deolali Camp (Nashik)