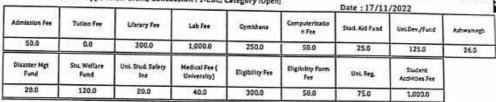

URN No 216687

Breeipt Nov PNZ HELLIZE

2028

| Salenda a See - Fee | for the se bid. | Library ben          | Labeter                   | r-l-diplosies | Lampani, () to a miles | Part Sat Earl | the Dev / found | Astronomegic |
|---------------------|-----------------|----------------------|---------------------------|---------------|------------------------|---------------|-----------------|--------------|
| 20.0                | 10.000.0        | 1000                 | 0.0                       | 7500          | 50.0                   | 15.0          | 175.0           | 76.0         |
| Greater 120         | To the board    | Charles Sant Santage | Marketta 1<br>Lipina (r.) | Orderte       | transfer to a          | No. o. e      | Antonia Con     |              |
| 261                 | 1203            | 400                  | 100                       | 150.0         | 500                    | 15.0          | 1,000.0         | 12,501       |