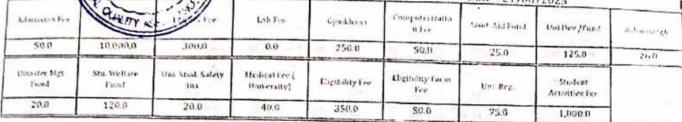

#### Admission Receipt

Name Of Student: Shah Priyal Bipin

Class Name: M.A ENGLISH I; Gender: Female; Aided Type: Non-Grant; Concession: 0-PAY; Category: Open URN No : 218342

Receipt No: PD23000227

Date: 21/08/2023

| Â.           | SR.<br>No | Particulars                                                                  |             | Amount  |
|--------------|-----------|------------------------------------------------------------------------------|-------------|---------|
| and the same | 1         | Building Maintenance                                                         |             | 350.0   |
|              | 2         | Eleucation & Debating                                                        |             | 200.3   |
|              | 3         | Traning & Placement                                                          | 100         | 280,0   |
|              | 4         | Study tour& Course Material                                                  |             | 240.0   |
|              | - 1       |                                                                              |             |         |
|              |           | 8                                                                            |             | S David |
|              |           | PRINCIPAL, Smt. Vimlaben Khimji Tejookaya, Arts, Science & Commerce College, | -           |         |
|              |           | Deolali-Camp (Nasik)                                                         |             |         |
| In           | vords:    | One Thousand One Hundred Seventy Only                                        | Grand Total | 1,170.0 |