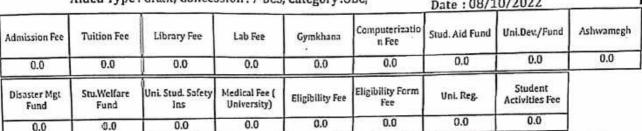

# Admission Receipt

Name Of Student: Prasad Vaishali Prakash Class Name : TYBSC; Gender : Female:

Aided Type: Grant; Concession: 7-BCS; Category: OBC;

URN No :469848

Receipt No: SG22001985

Date: 08/10/2022

|   |                         |                      |              |                           |          |              | Register          | [A] IOLAI: | 0.0           | т                                        |
|---|-------------------------|----------------------|--------------|---------------------------|----------|--------------|-------------------|------------|---------------|------------------------------------------|
|   | P.E. Drive<br>Programme | Corpus Fee           | NSS          | Sport Fund<br>(FIT India) | Evs Fee  | MVP SWF      | MVP Marethon      | MVP Insu   | MVP Sport     |                                          |
|   | 100.0                   | 0.0                  | 0.0          | 0.0                       | 0.0      | 10.0         | 15.0              | 10.0       | 20.0          | ]                                        |
|   | dical Fee (             | Student<br>Mediclaim | Internet Fee | Miscellaneous             | Lib. W/T | Lab Breakage | Poor Boys<br>Fund | Boat Club  |               | ELMELL)                                  |
| 是 | 50.0                    | 165.9                | 200.0        | 250.0                     | 120.0    | 150.0        | 50.0              | 0.0        | Arts, Science | e & Commerce College<br>ali-Camp (Nasik) |