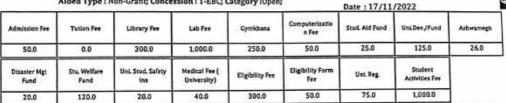

URN No 216687

Breeipt Nov PNZ HELLIZE

2028

| Salenda a See - Fee | for the se bid. | Library ben          | Labeter                   | r-l-diplosies | Lampani, () to a miles | Part Sat Earl | the Dev / found | Astronomegic |
|---------------------|-----------------|----------------------|---------------------------|---------------|------------------------|---------------|-----------------|--------------|
| 20.0                | 10.000.0        | 1000                 | 0.0                       | 7500          | 50.0                   | 15.0          | 175.0           | 76.0         |
| Greater 120         | To the board    | Charles Sant Santage | Marketta 1<br>Lipina (r.) | Orderte       | transfer to a          | No. o. e      | Antonia Con     |              |
| 261                 | 1203            | 400                  | 100                       | 150.0         | 500                    | 15.0          | 1,000.0         | 12,501       |