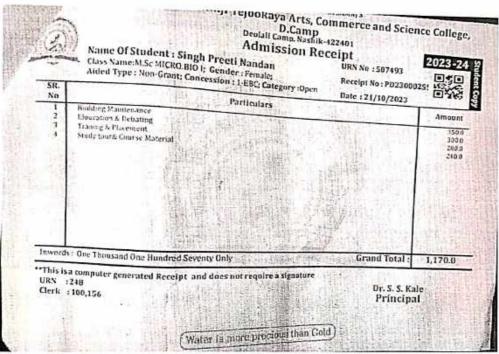

Smt. Vimlaben Khimji Tejookaya Arts, Commerce and Science College, D.Camp Deolali Camp, Nashik-422401

2

Admission Receipt

URN No : 471291

Name Of Student : Jaiswal Renu Omprakash Class Name: M.Sc. MICRO. BIO 1; Gender : Female;

Receipt No : PD2300000!

Date : 07/08/2023

| Aided 19P                                                                           | MICRO BIO 1; Gender & F<br>Grant; Concession 2 1-E                     | ticulars                        |               | Or Care Control | 35    |
|-------------------------------------------------------------------------------------|------------------------------------------------------------------------|---------------------------------|---------------|-----------------|-------|
| Desilding Maintenance Eloucation & Debath Training & Placement Study tour& Course & |                                                                        |                                 |               |                 | -28 Y |
| Smt. Vimiab                                                                         | INCTPAL<br>en Khimji Tejookaya<br>& Commerce Colleg<br>li-Camp (Nasik) | c Coordin<br>IOAC<br>S.V.K.T. C | <b>计算机的数据</b> |                 |       |

lowards ... One Thousand One Hundred Seventy Only This is a computer generated Receipt, and does not require a signature

MARATHA VIDYA PRASARAK SAMAJ'S Smt.Vimlaben Khimji Tejookaya Arts, Commerce and Science College, D.Camp Deolali Camp, Nashik 422401 Ph No.: 0253-2473131, 0253-2473132, 0253-2543132