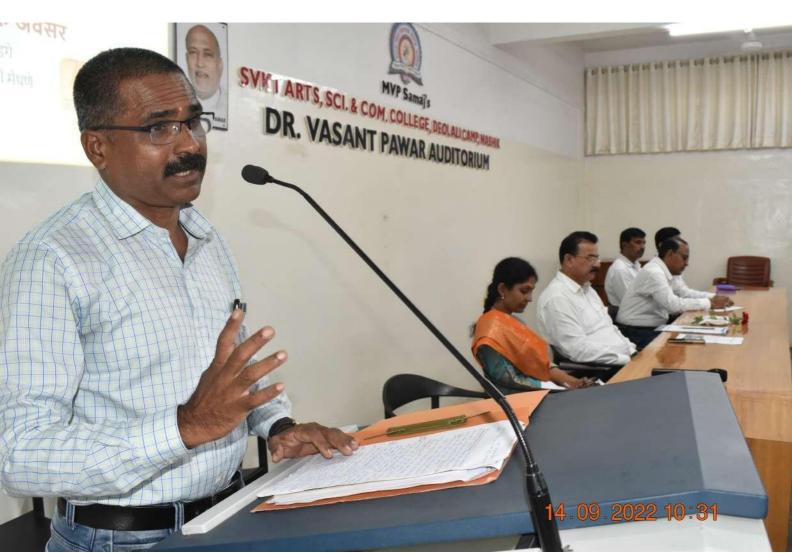

हिंदी विभाग द्वारा 14 सितम्बर 2022 को 'हिंदी दिवस" मनाया गया। प्रमुख अतिथि प्रा.राजेंद्र खांडगेजी ने 'हिंदी में रोजगार के अवसर' इस विषयपर मार्गदर्शन करते हुए कहा कि हिंदी भाषा का ज्ञान वर्तमान में युवाओं और बेरोजगारों के लिए रोजगार के कई द्वार खोलता हैं,बस वहां तक पहुचने के लिए जिज्ञासा और रूचि जगाना जरुरी हैं। आज विश्व में हिंदी बोलनेवालों की संख्या 55 करोड़ से ज्यादा हैं और हिंदी समझने वालोंकी संख्या एक अरब से ज्यादा हैं। प्रिंट मीडिया,इंटरनेट,राष्ट्रीय मंच और संस्थाओं में हिंदी के इस्तेमाल में इजाफा हुवा है इसलिए हिंदी में करियर की बहुत संभावना हैं।

हिंदी राजभाषा आधिकारी,हिंदी अध्यापक,हिंदी पत्रकारिता,हिंदी अनुवादक,रेडिओ ज़ॉकी और समाचार वाचक ,हिंदी में क्रिएटिव लेखन ऐसे कई क्षेत्र आपके लिए खुले है|

कार्यक्रम के अध्यक्ष प्रधानाचार्य डॉ.विजय मेधने ने कहा की हिंदी एक सशक्त,मधुर सरल भाषा है 1 हिंदी को राष्ट्रभाषा का दर्जा प्राप्त हुआ है यह बात भारतवासियों के लिए अत्यंत