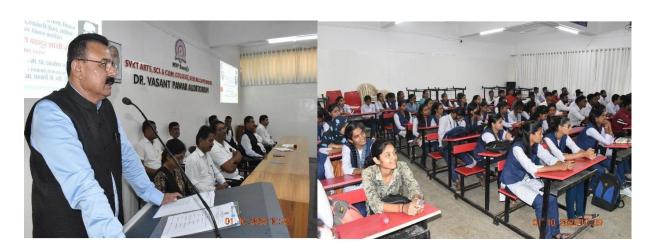

## राष्ट्रपुरुषांच्या पावलावर पाऊल ठेवावे : ढगे

देवळाली कॅम्प : एसव्हीकेटी महाविद्यालयात महातमा गांधी, लालबहादूर शास्त्री व कर्मवीर विञ्चलराव हांडे यांची जयंती झाली. प्राचार्य डॉ. विजय मेधने अध्यक्षस्थानी होते. त्यांनी महात्मा गांधींचे राष्ट्रीय आंदोलनातील योगदान स्पष्ट केले.

वक्ते प्रा. ज्ञानोबा ढगे म्हणाले की, आजच्या पिढीला आदर्श भारताचे स्वप्न पाहायचे असेल तर त्यांनी राष्ट्रपुरुषांच्या पावलावर पाऊल ठेवले पाहिजे. विद्यार्थ्यांपर्यंत गांधीजींचे संस्कार पोचविण्याची

गरज आहे. प्रा. सुधाकर पवार यांनी प्रास्ताविकात शास्त्रींनी जय जवान, जय किसान अशी घोषणा देऊन समाजाला नवा दृष्टिकोन दिला. प्रा. सतीश कावळे यांनी पाहुण्यांचा परिचय करून दिला. प्रा. रमेश निकम यांनी आभार मानले. प्रा. सविता आहेर यांनी सूत्रसंचालन केले. कार्यक्रमास डॉ. श्रद्धा रारावीकर, डॉ. पी. सी. गांगुर्डे, प्रा. काकड, प्रा. सोनवणे, प्रा. मिलिंद ठाकरे, उपप्राचार्य दिलीप जाधव, प्रा. आर. व्ही. जाधव, प्रा. मोराडे उपस्थित होते. कार्यक्रम यशस्वितेसाठी प्राध्यापक व कर्मचारी यांनी परिश्व क्लिं