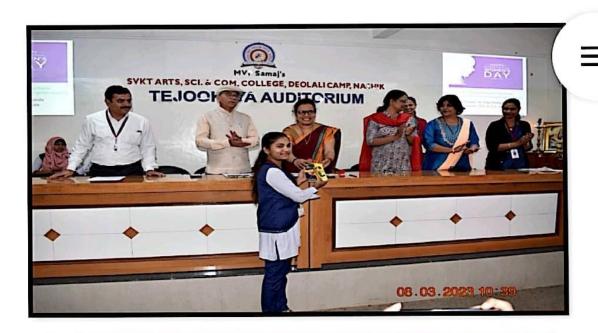

#### 4. International Women's day on 8/03/2023

Guidance by Dr. Vidya Deshpande on the occasion of Womens Day

Felicitation of Girls (Sangharsh Kanya)

A discussion with girls was also carried out regarding their health problems such as skin problem and menses problems.

Felicitation of girls and ladies staff for their various achievements was done by the hands of Dr Vidya Deshpande.