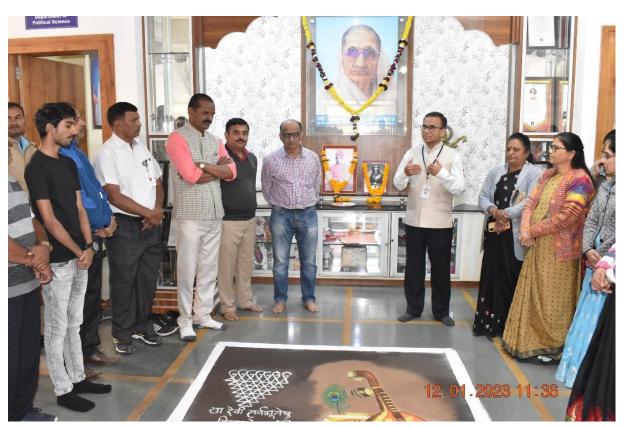

# 6. Youth Day: Birth Anniversary of Swami Vivekanand and Rajmata Jijau 12/01/2023

#### **Newspaper Cutting**