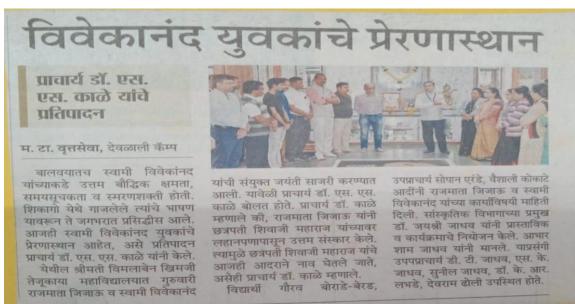

## 7. International Yoga day 21/6/2023

#### Report Yoga Day (2023)

SVKT ASC College and 7 Mah. BN Nashik organized Yoga Day at 21st June. On this yoga Day cadets of our NCC Unit participated.

Yoga brings together physical and mental disciplines to achieve a peaceful body and mind; it helps manage stress and anxiety and keeps you relaxing. It also helps in increasing flexibility, muscle strength and body tone. It improves respiration, energy and vitality. Practicing yoga might seem like just stretching, but it can do much more for your body from the way you feel, look and move. Yoga asanas build strength, flexibility and confidence. Regular practice of yoga can help lose weight, relieve stress, improve immunity and maintain a healthier lifestyle. Keeping this view in mind our NCC UNIT and 7 MAH BN NCC Nashik organized this programme for all cadets and IYD-2023 has been organized at Meenatai Thakre Stadium, Panchavti, Nashik. The Supporting Documents and Photographs attached.