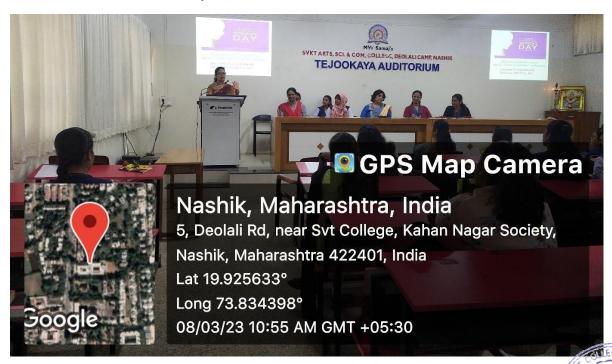

#### 4. International Women's day on 8/03/2023

Guidance by Dr. Vidya Deshpande on the occasion of Womens Day

Felicitation of Girls (Sangharsh Kanya)

8<sup>th</sup> march 2023 on occasion of international Womens day a guidance lecture of Dr.Vidya Deshpande was organized on the topic "Yoga, diet and health".

In the lecture madam guided girls and ladies staff regarding beneficial aspects of yoga, how it helps in balancing hormones and consequences of diet on health.

A discussion with girls was also carried out regarding their health problems such as skin problem and menses problems.

Felicitation of girls and ladies staff for their various achievements was done by the hands of Dr Vidya Deshpande.