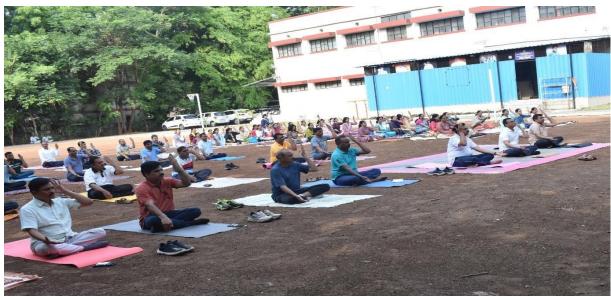

## 7. International Yoga day 21/6/2023

#### Report Yoga Day (2023)

SVKT ASC College and 7 Mah. BN Nashik organized Yoga Day at 21st June. On this yoga Day cadets of our NCC Unit participated.

Yoga brings together physical and mental disciplines to achieve a peaceful body and mind; it helps manage stress and anxiety and keeps you relaxing. It also helps in increasing flexibility, muscle strength and body tone. It improves respiration, energy and vitality. Practicing yoga might seem like just stretching, but it can do much more for your body from the way you feel, look and move. Yoga asanas build strength, flexibility and confidence. Regular practice of yoga can help lose weight, relieve stress, improve immunity and maintain a healthier lifestyle. Keeping this view in mind our NCC UNIT and 7 MAH BN NCC Nashik organized this programme for all cadets and IYD-2023 has been organized at Meenatai Thakre Stadium, Panchavti, Nashik. The Supporting Documents and Photographs attached.