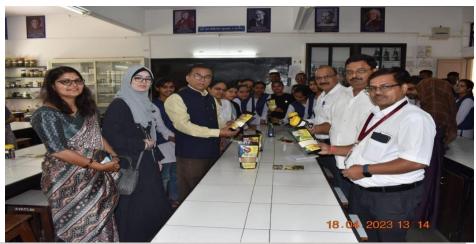

Name of Resource Persons (if any): Dr. Tahsin Kazi (Founder Dr. Ragi)

Number of beneficiaries (participants): 54 (41 Students & 13 Teachers)

**Photo 01:-** Dr. Tahsin Kazi (Founder Dr. Ragi) delivered lecture on "Millets miracle food for future".

#### Photo 02:- Millets based food products exhibition

M.V.P. Samaj's, S.V.K.T. Arts, Science and Commerce College, Deolali Camp, Nashik. Department of Botany

Organised Guest lecture on the occasion of International Millets Year-2023