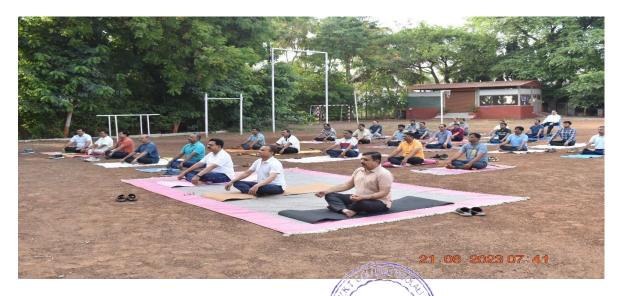

## 7. International Yoga day 21/6/2023

#### Report Yoga Day (2023)

SVKT ASC College and 7 Mah. BN Nashik organized Yoga Day at 21st June. On this yoga Day cadets of our NCC Unit participated.

Yoga brings together physical and mental disciplines to achieve a peaceful body and mind; it helps manage stress and anxiety and keeps you relaxing. It also helps in increasing flexibility, muscle strength and body tone. It improves respiration, energy and vitality. Practicing yoga might seem like just stretching, but it can do much more for your body from the way you feel, look and move. Yoga asanas build strength, flexibility and confidence. Regular practice of yoga can help lose weight, relieve stress, improve immunity and maintain a healthier lifestyle. Keeping this view in mind our NCC UNIT and 7 MAH BN NCC Nashik organized this programme for all cadets and IYD-2023 has been organized at Meenatai Thakre Stadium, Panchavti, Nashik. The Supporting Documents and Photographs attached.