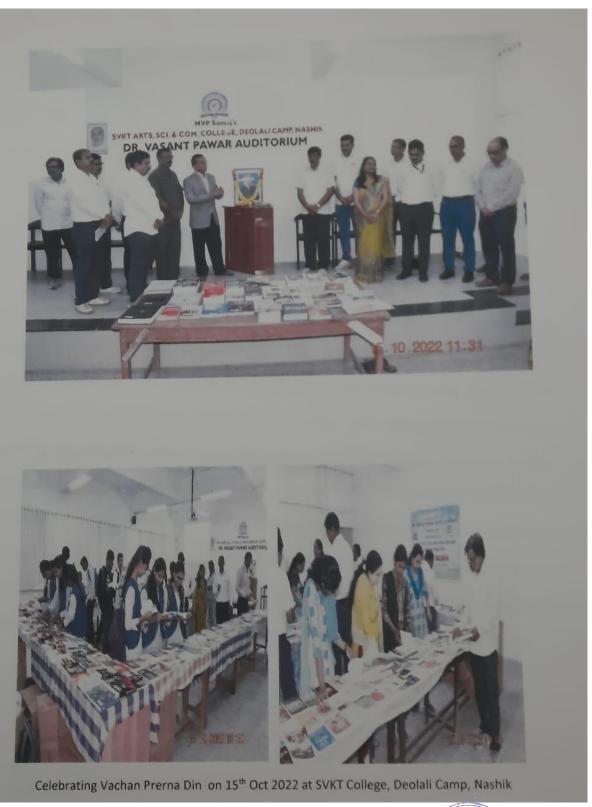

# 15. Reading Inspiration Day – Birth Anniversary of Bharatratna APJ Abdul Kalam on 12/10/2022

Maratha vidya Prasarak Samaj, Nashik S.V.K.T. Arts, Science and Commerce College, Deolali Camp, Nashik

A.Y. 2022-2023

#### Report On Vachan Prerna Din

A book exhibition was organized jointly by Jyoti Stores, Nashik and SVKT College Library to celebrate the birth anniversary of Late Dr. APJ Abdul Kalam as Vachan prema Din. On 15<sup>th</sup> Oct 2022 at Tejookaya Auditorium in the college the program was organized. The exhibition was inaugurated by Dr. S.S.Kale, Principal of the college, while addressing the students and faculty he told about his journey from a paper boy to President of India. Libaraian Prachee Waray also motivated the students and faculty members about the benefits of reading. She also insisted them to read more and more good books that will give you deep insights into you heart and soul. The books on varied subjects, biographies, encyclopedias, dictionaries, novels, competitive examinations and many more were kept in the exhibition. Students and faculty members particited in the programme enthusiatically. The programme was a great success.