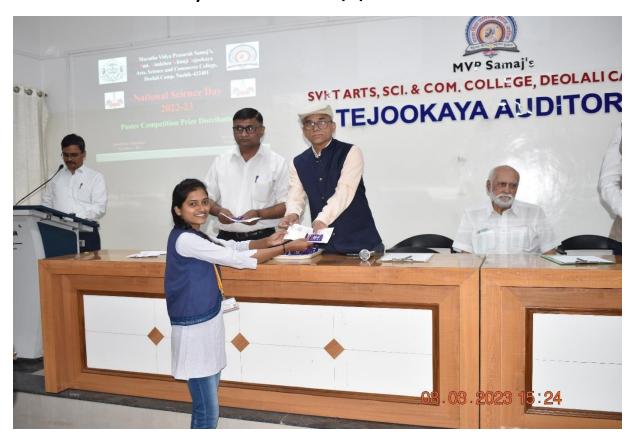

A.A.Bhoj  |
|   | 53  | MAH/21/SW/A/706888 | CADET | Sanika Sanjay Khelukar  | State     | fletale?  |
|   | 54  | MAH/21/SW/A/706889 | CADET | Porje Abhilasha Deepak  |           |           |
|   |     |                    |       |                         |           |           |

Lt. P. C. Gangurde
ANO
7, MAH, BN, NCC, NASHIR
SVKI ARTS, SCI. & COMM. CO. HE
DEOLALI CAMP, NASHIK



Smt. Vimlaben Khimji Tejookaya, Aris, Science & Commerce College, Deolali-Camp. (Nasik)

## 8. Indian Republic Day celebration on 26/01/2023





## 9. Samajdin celebration 18/8/2022







#### 10. Geography Day



## 11. Celebrate Netaji Subhash Chandra Bose Jayanti on 23/01/2023





## 12. Celebrate Chatrapati Shivaji Maharaj Jayanti on 19/2/2023



### 13. National Science Day celebration on 28/2/2023



### 14. Celebrate Savitribai Phule Punyatithi



# 15. Reading Inspiration Day – Birth Anniversary of Bharatratna APJ Abdul Kalam on 12/10/2022



Maratha vidya Prasarak Samaj, Nashik S.V.K.T. Arts, Science and Commerce College, Deolali Camp, Nashik

A.Y. 2022-2023

#### Report On Vachan Prerna Din

A book exhibition was organized jointly by Jyoti Stores, Nashik and SVKT College Library to celebrate the birth anniversary of Late Dr. APJ Abdul Kalam as Vachan prema Din. On 15<sup>th</sup> Oct 2022 at Tejookaya Auditorium in the college the program was organized. The exhibition was inaugurated by Dr. S.S.Kale, Principal of the college, while addressing the students and faculty he told about his journey from a paper boy to President of India. Libaraian Prachee Waray also motivated the stude