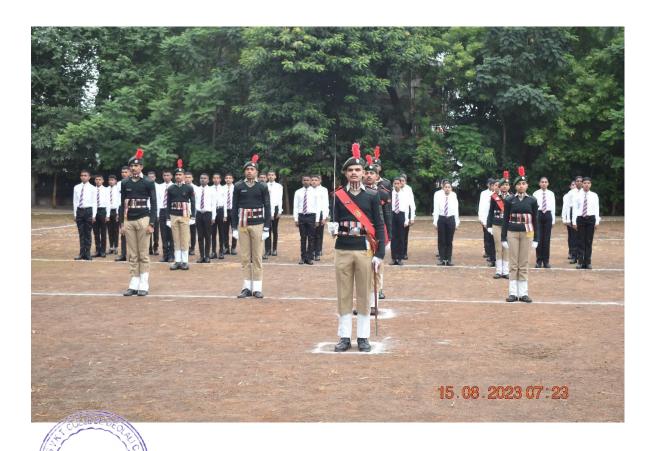

## **5. Independence Day on 15/08/2023**

Maratha Vidya Prasarak Samaj's Smt. Vimlaben Khimji Tejookaya Art's, Science and Commerce College, Deolali Camp, Nashik.

# Report of Independence Day Celebration 15/08/ 2022

Maratha Vidya Prasarak Samaj's SVKT Arts, Commerce and Science College Deolali Camp, Nashik, celebrated Independence Day. At this event the chief guest was Shri Adv. N.G. Sonavane speaker of this event. Flag hoisting done by Dr. V. J. Medhne, Principal, of the college proposed opening address. In his address he said that India has completed 73 years of 'Independence Day' today and the country has done a great performance in various areas. Students and education system are the support systems of the development of the country. In addition, the development of more employment is the need of the time. For this programme honorable members of various committee, NCC-A.N.O. Dr.P.C.Gangurde, Director Of Physical Education Mr. Namdev Kakad and all teaching and Non-teaching staff, students were present in large numbers.