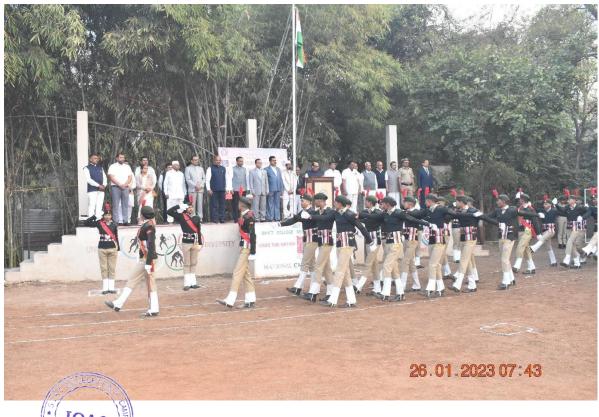

|
|   | 50  | MAH/21/SW/A/706884 | CADET | Shruti Sampat Raut      | Shruti    | ghul      |
|   | 51  | MAH/21/SW/A/706886 | CADET | Bhusal Bharti Kumar     |           | ·         |
| 1 | 52  | MAH/21/SW/A/706887 | CADET | Arti Arun Bhoj          | AA13ho)   | A.A.Bhoj  |
|   | 53  | MAH/21/SW/A/706888 | CADET | Sanika Sanjay Khelukar  | State     | fletale?  |
|   | 54  | MAH/21/SW/A/706889 | CADET | Porje Abhilasha Deepak  |           |           |
|   |     |                    |       |                         |           |           |

Lt. P. C. Gangurde
ANO
7, MAH, BN, NCC, NASHIR
SVKI ARTS, SCI. & COMM. CO. HE
DEOLALI CAMP, NASHIK



Smt. Vimlaben Khimji Tejookaya, Aris, Science & Commerce College, Deolali-Camp. (Nasik)

## 8. Indian Republic Day celebration on 26/01/2023





## 9. Samajdin celebration 18/8/2022







#### 10. Geography Day



## 11. Celebrate Netaji Subhash Chandra Bose Jayanti on 23/01/2023





## 12. Celebrate Chatrapati Shivaji Maharaj Jayanti on 19/2/2023



### 13. National Science Day celebration on 28/2/2023



### 14. Celebrate Savitribai Phule Punyatithi



# 15. Reading Inspiration Day – Birth Anniversary of Bharatratna APJ Abdul Kalam on 12/10/2022



Maratha vidya Prasarak Samaj, Nashik S.V.K.T. Arts, Science and Commerce College, Deolali Camp, Nashik

A.Y. 2022-2023

#### Report On Vachan Prerna Din

A book exhibition was organized jointly by Jyoti Stores, Nashik and SVKT College Library to celebrate the birth anniversary of Late Dr. APJ Abdul Kalam as Vachan prema Din. On 15<sup>th</sup> Oct 2022 at Tejookaya Auditorium in th