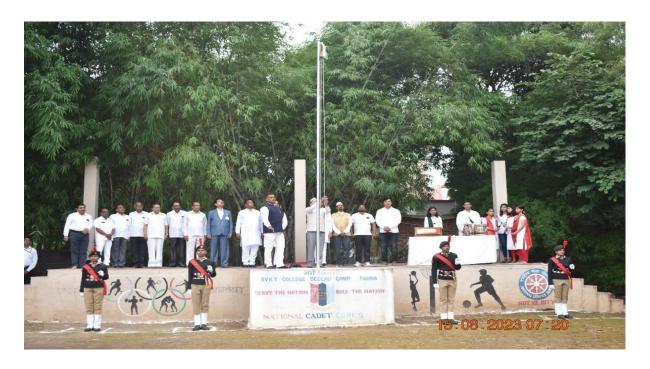

## **5. Independence Day on 15/08/2023**

Maratha Vidya Prasarak Samaj's Smt. Vimlaben Khimji Tejookaya Art's, Science and Commerce College, Deolali Camp, Nashik.

# Report of Independence Day Celebration 15/08/ 2022

Maratha Vidya Prasarak Samaj's SVKT Arts, Commerce and Science College Deolali Camp, Nashik, celebrated Independence Day. At this event the chief guest was Shri Adv. N.G. Sonavane speaker of this event. Flag hoisting done by Dr. V. J. Medhne, Principal, of the college proposed opening address. In his address he said that India has completed 73 years of 'Independence Day' today and the country has done a great performance in various areas. Students and education system are the support systems of the development of the country. In addition, the development of more employment is the need of the time. For this programme honorable members of various committee, NCC-A.N.O. Dr.P.C.Gangurde, Director Of Physical Education Mr. Namdev Kakad and all teaching and Non-teaching staff, students were present in large numbers.