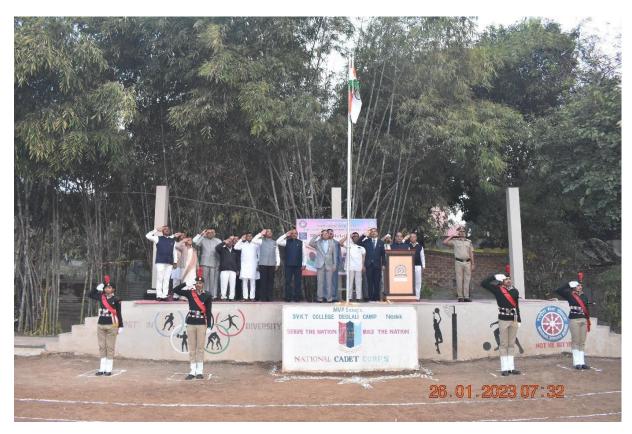

|
|   | 50  | MAH/21/SW/A/706884 | CADET | Shruti Sampat Raut      | Shruti    | ghul      |
|   | 51  | MAH/21/SW/A/706886 | CADET | Bhusal Bharti Kumar     |           | ·         |
| 1 | 52  | MAH/21/SW/A/706887 | CADET | Arti Arun Bhoj          | AA13ho)   | A.A.Bhoj  |
|   | 53  | MAH/21/SW/A/706888 | CADET | Sanika Sanjay Khelukar  | State     | fletale?  |
|   | 54  | MAH/21/SW/A/706889 | CADET | Porje Abhilasha Deepak  |           |           |
|   |     |                    |       |                         |           |           |

Lt. P. C. Gangurde
ANO
7, MAH, BN, NCC, NASHIR
SVKI ARTS, SCI. & COMM. CO. HE
DEOLALI CAMP, NASHIK



Smt. Vimlaben Khimji Tejookaya, Aris, Science & Commerce College, Deolali-Camp. (Nasik)

## 8. Indian Republic Day celebration on 26/01/2023





## 9. Samajdin celebration 18/8/2022







#### 10. Geography Day



## 11. Celebrate Netaji Subhash Chandra Bose Jayanti on 23/01/2023





## 12. Celebrate Chatrapati Shivaji Maharaj Jayanti on 19/2/2023



### 13. National Science Day celebration on 28/2/2023



### 14. Celebrate Savitribai Phule Punyatithi



# 15. Reading Inspiration Day – Birth Anniversary of Bharatratna APJ Abdul Kalam on 12/10/2022



Maratha vidya Prasarak Samaj, Nashik S.V.K.T. Arts, Science and Commerce College, Deolali Camp, Nashik

A.Y. 2022-2023

#### Report On Vachan Prerna Din

A book exhibition was organized jointly by Jyoti Stores, Nashik and SVKT College Library to celebrate the birth anniversary of Late Dr. APJ Abdul Kalam as Vachan prema Din. On 15<sup>th</sup> Oct 2022 at Tejookaya Auditorium in