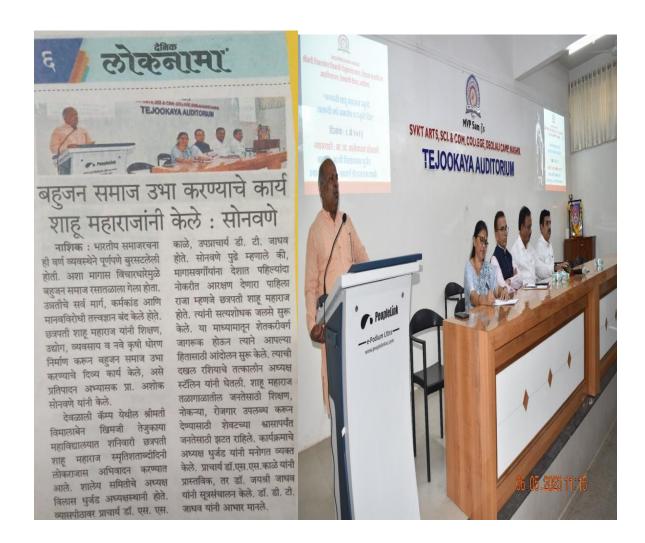

#### 3. Birth Anniversary of Rajashri Shahu Maharaj on 6/5/2023

## राष्ट्रपुरुषांच्या पावलावर पाऊल ठेवावे : ढगे

देवळाली कॅम्प : एसव्हीकेटी महाविद्यालयात महातमा गांधी, लालबहादूर शास्त्री व कर्मवीर विञ्चलराव हांडे यांची जयंती झाली. प्राचार्य डॉ. विजय मेधने अध्यक्षस्थानी होते. त्यांनी महात्मा गांधींचे राष्ट्रीय आंदोलनातील योगदान स्पष्ट केले.

वक्ते प्रा. ज्ञानोबा ढगे म्हणाले की, आजच्या पिढीला आदर्श भारताचे स्वप्न पाहायचे असेल तर त्यांनी राष्ट्रपुरुषांच्या पावलावर पाऊल ठेवले पाहिजे. विद्यार्थ्यांपर्यंत गांधीजींचे संस्कार पोचविण्याची

गरज आहे. प्रा. सुधाकर पवार यांनी प्रास्ताविकात शास्त्रींनी जय जवान, जय किसान अशी घोषणा देऊन समाजाला नवा दृष्टिकोन दिला. प्रा. सतीश कावळे यांनी पाहुण्यांचा परिचय करून दिला. प्रा. रमेश निकम यांनी आभार मानले. प्रा. सविता आहेर यांनी सूत्रसंचालन केले. कार्यक्रमास डॉ. श्रद्धा रारावीकर, डॉ. पी. सी. गांगुर्डे, प्रा. काकड, प्रा. सोनवणे, प्रा. मिलिंद ठाकरे, उपप्राचार्य दिलीप जाधव, प्रा. आर. व्ही. जाधव, प्रा. मोराडे उपस्थित होते. कार्यक्रम यशस्वितेसाठी प्राध्यापक व कर्मचारी यांनी परिश्व क्लिं