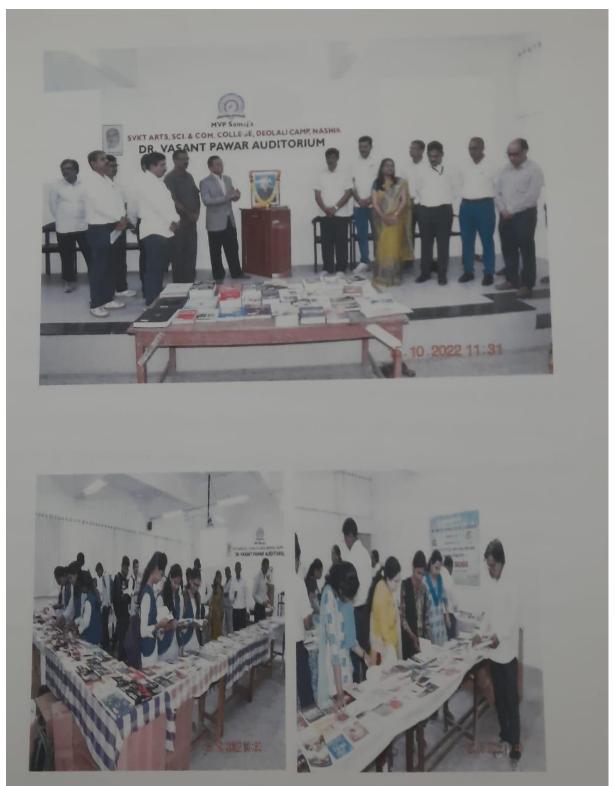

#### **Report On Vachan Prerna Din**

A book exhibition was organized jointly by Jyoti Stores, Nashik and SVKT College Library to celebrate the birth anniversary of Late Dr. APJ Abdul Kalam as Vachan prema Din. On 15<sup>th</sup> Oct 2022 at Tejookaya Auditorium in the college the program was organized. The exhibition was inaugurated by Dr. S.S.Kale , Principal of the college, while addressing the students and faculty he told about his journey from a paper boy to President of India. Libaraian Prachee Waray also motivated the students and faculty members about the benefits of reading. She also insisted them to read more and more good books that will give you deep insights into you heart and soul. The books on varied subjects, biographies, encyclopedias, dictionaries, novels, competitive examinations and many more were kept in the exhibition. Students and faculty members particited in the programme enthusiatically. The programme was a great success.

P.V.Warav Librarian:

Place: Deolali Camp Date: 16/10/2022

Celebrating Vachan Prerna Din on 15th Oct 2022 at SVKT College, Deolali Camp, Nashik