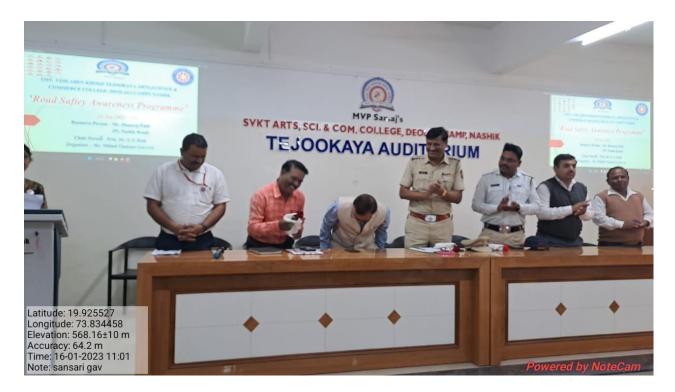

| Center Code No.: 0168                                                                    | J-13.07.007              |

## Date: 14/01/2023

### NOTICE

All the NSS Volunteers are hereby informed that SVKT Arts, Science & Commerce College, NSS Unit has organized **Road Safety Programme**. All the Volunteers should remain present at 10.00am On 16/01/2023 at the College premise ground. Attendance is Mandatory for the Programme.

Wheehray

NSS Programme Officer (Mr.Milind Thakare)



Principal

(Dr.S.S. Kale) PRINCIPAL Smt. Vimlaben Khimji Tejookaya, Arts,Science & Commerce College, Deolali-Camp (Nasik)

### M.V.P SAMAJ'S S.V.K.T. ARTS, SCIENCE AND COMMERCE COLLEGE, DEOLALI CAMP

## Geo Tag Photo





|                                                    | MARATHA VIDYA PRASARAK SAMAJ'S<br>SHRIMATI VIMLABEN KHIMJI TEJOOKAY<br><b>ARTS, SCIENCE AND COMMERCE COLLI</b><br>LAM ROAD, DEOLALI CAMP, NAKA NO. | GE (S.V.K.T. COLLEGE)                              | IDIA                                    |
|----------------------------------------------------|----------------------------------------------------------------------------------------------------------------------------------------------------|----------------------------------------------------|-----------------------------------------|
| Dr. Vijay J. Medhane<br>M.Sc., Ph. D.<br>Principal | Affiliated to Savitribai Phule Pune<br>University<br>Id. No. PU/NS/ASC/029 (1984)