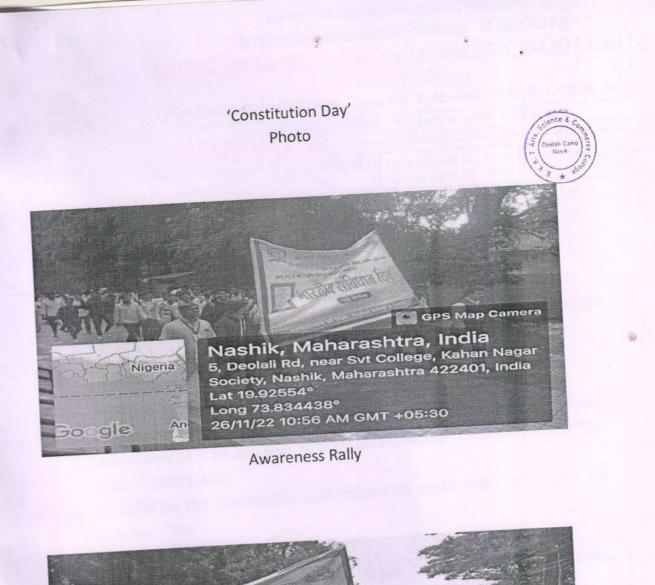

### "Constitution Day"

### **Activity Report**

" Constitution Day " was celebrated on 26/11/2022 at S.V.K.T. college Deolali Camp. Professors and students participated at the event.

- > Objectives: -
- To introduce students to the Constitution India.
- The day aims to mark the significance of the constitutional values among the citizens of India and also, to bring awareness of the importance of the Indian Constitution
- to abide by the Constitution and respect its ideals and institutions, the National Flag
- Following teacher guided Students.