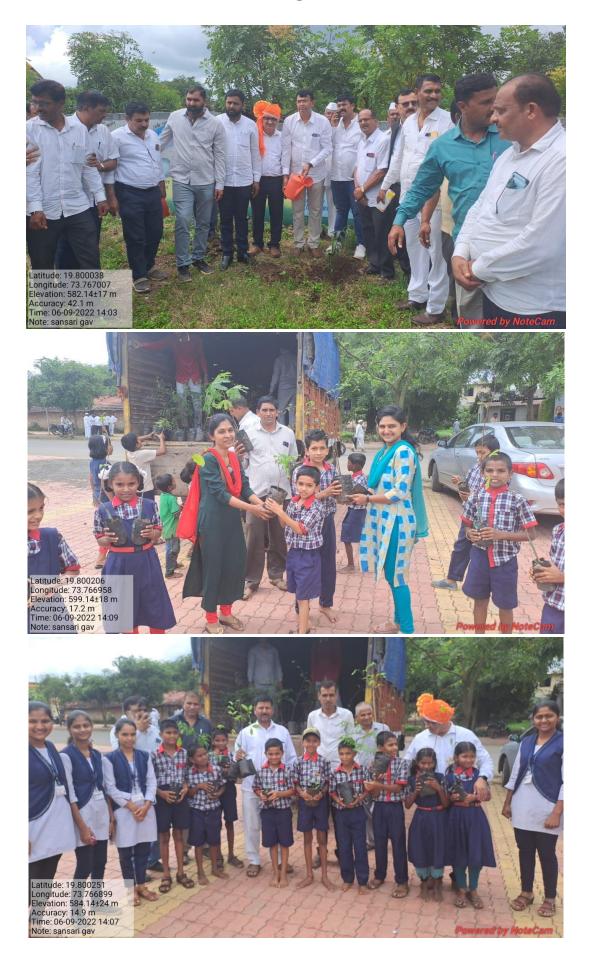

#### 2. Environmental Supportive Activity:-

### Report Ganesh Idol Collection (2022-23)

S.V.K.T. Arts, Science and Commerce College, Deolali Camp, Nashik and 7 Mah. Bn. NCC Nashik organized the Ganesh Idol Collection on 9 September 2022 at Near Cantonment Board Office, Deolali Cantonment, Deolali Camp, Nashik. This event is being conducted by 7 Mah. Bn. NCC Nashik and Cantonment Board Nashik. For this Abhiyan (Collection Programme) **30** cadets participated of our college NCC unit with Principal Dr. V. J. Medhane, 1 ANO and Other Staff Members. The supporting documents and photographs attached with report.