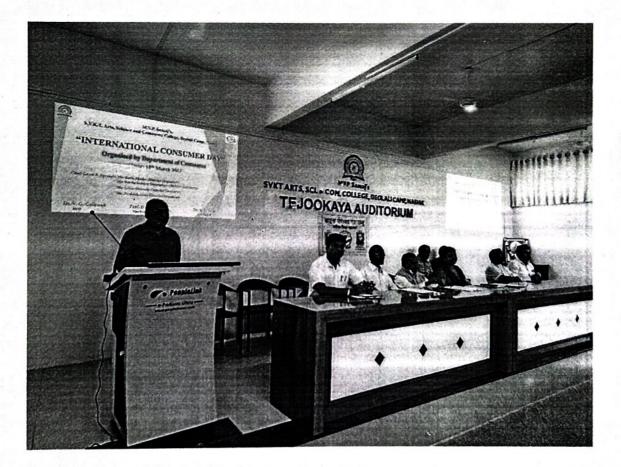

#### **Report On Vachan Prerna Din**

A book exhibition was organized jointly by Jyoti Stores, Nashik and SVKT College Library to celebrate the birth anniversary of Late Dr. APJ Abdul Kalam as Vachan prema Din. On 15<sup>th</sup> Oct 2022 at Tejookaya Auditorium in the college the program was organized. The exhibition was inaugurated by Dr. S.S.Kale , Principal of the college, while addressing the students and faculty he told about his journey from a paper boy to President of India. Libaraian Prachee Waray also motivated the students and faculty members about the benefits of reading. She also insisted them to read more and more good books that will give you deep insights into you heart and soul. The books on varied subjects, biographies, encyclopedias, dictionaries, novels, competitive examinations and many more were kept in the exhibition. Students and faculty members particited in the programme enthusiatically. The programme was a great success.