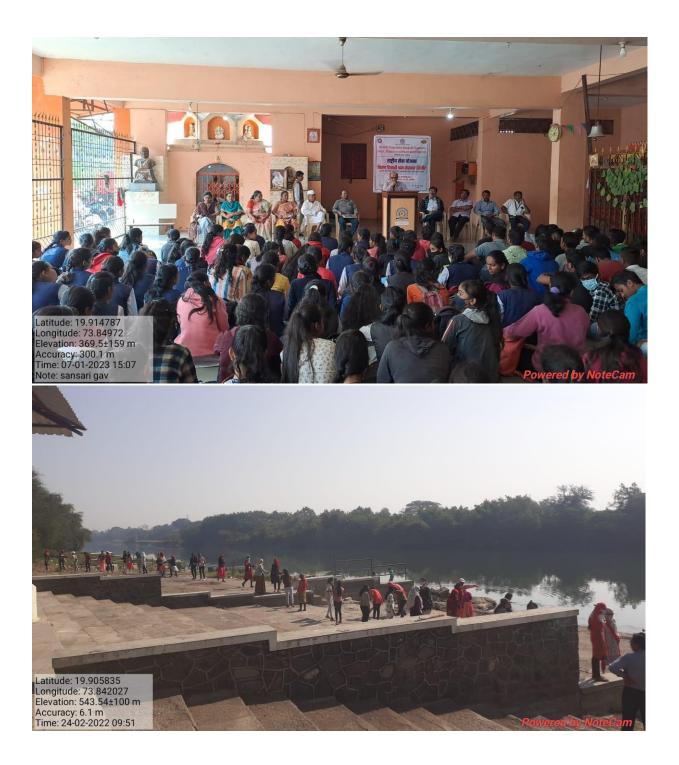

| Junit                | der                | Lingua.              | Bullet !                 | 09/01/2023 |                   |                          |
| (P.H.    | Sadhau.              | freizas.                 | NSP .                                     | Car                     | A A A                   | hand                | Josephine .          | Rout                    | Britistian.              | No                        | Rade.               | VICKY                   | VBIDUE:           | Bushi.                   | Aumit                | dow                | Limaya.              | Bhirshi'                 | 10/01/2023 |                   | Continues                |



### M.V.P SAMAJ'S S.V.K.T. ARTS, SCIENCE AND COMMERCE COLLEGE, DEOLALI CAMP

### **Geo Tag Photo**







### Maratha Vidya Prasark Samaj's SMT. VIMALABEN KHIMJI TEJOOKAYA ARTS, SCIENCE & COMMERCE COLLEGE DEOLALI CAMP, DIST.NASHIK (MAHARASHTRA) PIN-422401

Dr. S. S. Kale M.SC.Ph.D. Principal

ID. NO. PU/NS/ASC/029(1984) (Affiliated to Savitribai Phule Pune University) (Inclusion Of the College Under section 2 (F) and 12 B by the U.G.C as Per Letter Ref.No.F.8-88 / 2006 (CPP-1) Dated 14. Dec 2007) NAAC Accredited "A" Grade with CGPA 3.11 (3<sup>rd</sup> Cycle)

College Code-0168 Center Code-016 AISHE -C- 41392

**'Department of Political Science' "Voter Awareness Programme" '25 Jan. National Voters Day'** 

Notice

Date-23/01/2023

All the students are hereby informed that Department of Political Science is going to celebrate "National Voters Day Programme" on 25/01/2023 at 09:30 am. All th