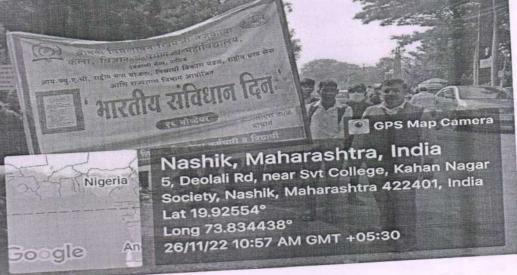

### "Constitution Day"

### **Activity Report**

" Constitution Day " was celebrated on 26/11/2022 at S.V.K.T. college Deolali Camp. Professors and students participated at the event.

- > Objectives: -
- To introduce students to the Constitution India.
- The day aims to mark the significance of the constitutional values among the citizens of India and also, to bring awareness of the importance of the Indian Constitution
- to abide by the Constitution and respect its ideals and institutions, the National Flag
- Following teacher guided Students.