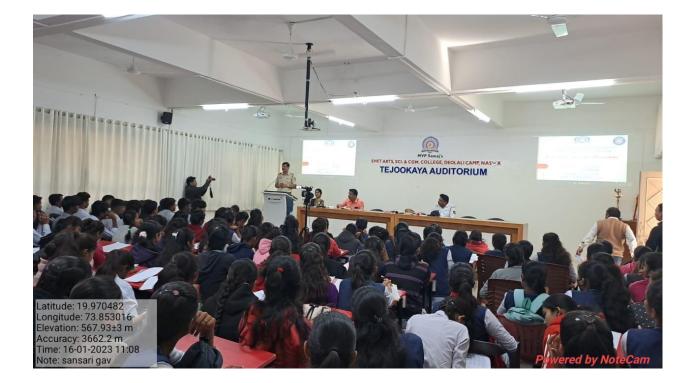

## Department of Political Science 'National Constitution Day' – 26/11/2022

23/11/2022

All the students are hereby informed that Department of political science is going to celebrate '*National Constitution Day' on 26 Nov. 2022*, at 9:30 am. All the students should 'Tejookaya Auditorium'

### **Activity Report**

" Constitution Day " was celebrated on 26/11/2022 at S.V.K.T. college Deolali Camp. Professors and students participated at the event.

- > Objectives: -
- To introduce students to the Constitution India.
- The day aims to mark the significance of the constitutional values among the citizens of India and also, to bring awareness of the importance of the Indian Constitution
- to abide by the Constitution and respect its ideals and institutions, the National Flag
- Following teacher guided Students.