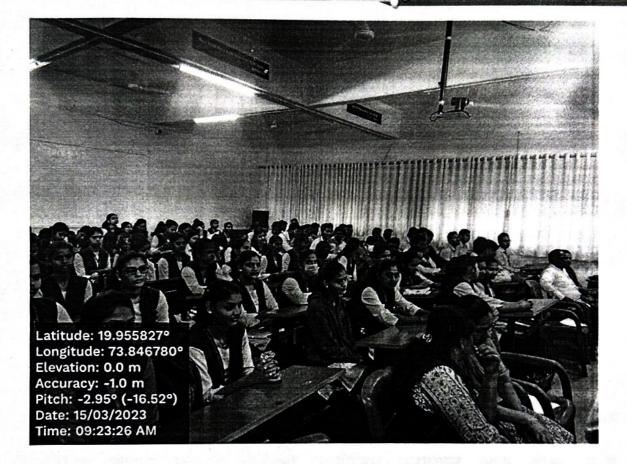

## Department of Political Science 'National Constitution Day' – 26/11/2022

23/11/2022

All the students are hereby informed that Department of political science is going to celebrate '*National Constitution Day' on 26 Nov. 2022*, at 9:30 am. All the students should 'Tejookaya Auditorium'

### **Activity Report**

" Constitution Day " was celebrated on 26/11/2022 at S.V.K.T. college Deolali Camp. Professors and students participated at the event.

- > Objectives: -
- To introduce students to the Constitution India.
- The day aims to mark the significance of the constitutional values among the citizens of India and also, to bring awareness of the importance of the Indian Constitution
- to abide by the Constitution and respect its ideals and institutions, the National Flag
- Following teacher guided Students.