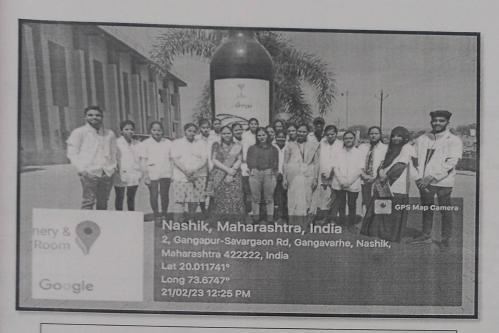

#### Visit report 2022-23

part of curriculum prescribed by SPPU Department of Microbiology has organized visit of .BSc students at Blood Bank of Dr. Vasantrao Pawar medical college and York winery on Feb 2023.

ndly, Students visited to York winery, where they were guided by Ms Siddhi Patil, technical tant. A brief lecture regarding winery and wine making process,types of wine was duced to the students. During this visit whole winery was shown to them and every process ing from separation to final wine making were explained. Along with this all instruments as fermentors, separators, crushers were shown to them.

#### Visit to York Winery, Nashik

Visit to Blood Bank , Dr. Vasantrao Pawar Medical College.

Asso.Prof S.S.Saudankar

H.O.D.

Department of Microbiology
Smt. Vimlaben Khimji Tejookaya,
Arts, Science & Commerce College,
Deolali-Camp. (Nasik)