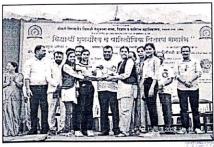

#### Details of the activities conducted:

In the first session, the Youth Festival Committee organized Essay, Elocution, Handwriting, Poem Recitation, Mehendi, Rangoli, Best out of Waste competitions in the first session of the Youth Festival. In the second session, the solo singing, solo dance, group singing, group dance and one act play competitions. Also, the chief guest, Hon. Datta Patil, the famous author, guided students with his expertise in creative writings. The winners of the various competitions were felicitated at the auspicious hands of the chief guest.