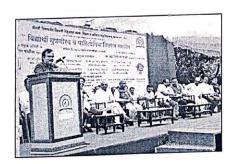

#### Details of the activities conducted:

In the first session, the Youth Festival Committee organized Essay, Elocution, Handwriting, Poem Recitation, Mehendi, Rangoli, Best out of Waste competitions in the first session of the Youth Festival. In the second session, the solo singing, solo dance, group singing, group dance and one act play competitions. Also, the chief guest, Hon. Datta Patil, the famous author, guided students with his expertise in creative writings. The winners of the various competitions were felicitated at the auspicious hands of the chief guest.

#### **Chief Guest:**

Hon. Datta Patil (Author)

आन्याय श्रीमती विमलावन खिनजी तेजुकाया कला, विज्ञान व वाणिज्य महाविद्यालय

देवळाली-कॅम्प, (नाशिक)