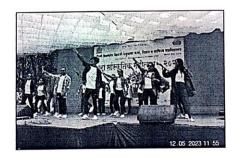

#### Details of the activities conducted:

In the first session, the Youth Festival Committee organized Essay, Elocution, Handwriting, Poem Recitation, Mehendi, Rangoli, Best out of Waste competitions in the first session of the Youth Festival. In the second session, the solo singing, solo dance, group singing, group dance and one act play competitions. Also, the chief guest, Hon. Datta Patil, the famous author, guided students with his expertise in creative writings. The winners of the various competitions were felicitated at the auspicious hands of the chief guest.

Session II (Cultural Event): 112