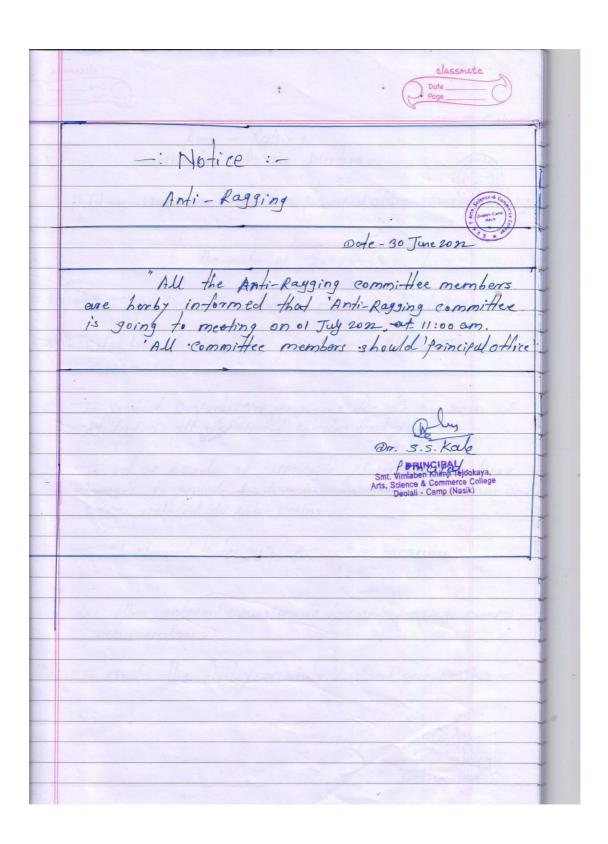

#### Notice

#### 'Anti-Ragging'

Date- 04-07-2022

All the students are hereby informed that our Institute follows the anti- ragging norms set by Savitribai Phule Pune University, Pune it is informed to all the students to follow the anti-ragging rules and regulations towards their fellow classmates and juniors. For any individual fails to follow these norms, would be held accountable for their action and may also lead to dismissal/detention students from the college.

For all the .freshman/first year/ newly admitted student, our institute has a wellestablished Anti-Ragging committee under the chairmanship of our respected principal Dr. S. S. Kale. If you find yourself in any such situation of ragging or what so ever, you can address the event directly to the committee and it would be looked into.

All the students are hereby appealed to maintain the healthy and educational work flow of the institute and so we would be able to learn and develop at the greater pace and me respectable citizen of the nation or together

Dr. S. S. Kale

Smt. laben mimji Tejookaya.
Arts,

...

Vimlaben

Science

Deglali • Camp (Nee.

&