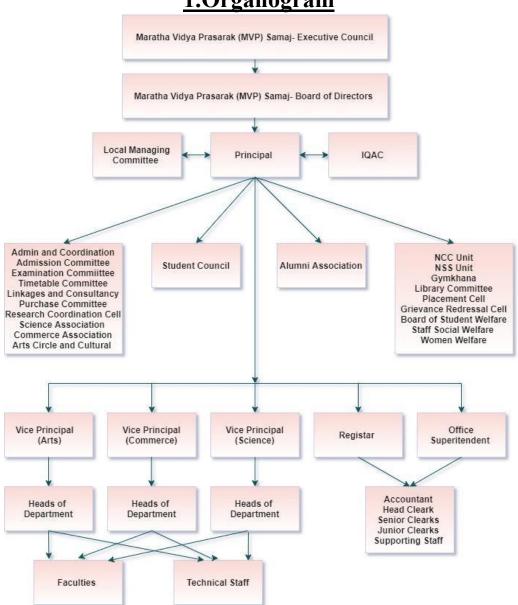

the institutional bodies is effective and efficient as visible from policies, administrative setup, appointment and service rules, procedures, etc.

## Index

| Sr.<br>No. | Description                   | Page<br>No. |
|------------|-------------------------------|-------------|
| 1          | Organogram                    |             |
| 2          | Grievance Redressal Mechanism |             |
| 3          | Student Council               |             |
| 4          | College Committee             |             |
| 5          | Alumni Association            |             |
| 6          | Career Guidance Counselling   |             |



#### Maratha Vidya Prasarak Samaj's

## Shrimati Vimlaben Khimji Tejookaya Arts, Science & Commerce College

Deolali Camp, Nashik.

### 1.Organogram





## SMT. VIMALABEN KHIMJI TEJOOKAYA ARTS, SCIENCE & COMMERCE

## CAMP, DIST .NASHIK 422401



#### COLLEGE DEOLALI (MAHARAS PIN-



Dr. S. S. kale M.SC.Ph.D. Principal

ID NO.PU/NS/ASC/029(1984)(Affiliated To Savitribai Phule Pune University ) (Inclusion Of The College Under section 2 (F) and 12 B by The U.G.C as Per Letter Ref.No.F.8-88 / 2006 (CPP-I) Dated 14.Dec 2007 ) \* NAAC, ReAccreditated 'A'

College CodeM68 Center Code-016

### **Annual Report**

#### Year 2022-23

As per the newly framed rules by the Savitribai Phule University Pune, the class representatives (C.R.) are nominated in place of election. The student standing first in the own class in previous year examination is nominated as a C.R. for current year class. The student council for academic year 2022-23 is constitut