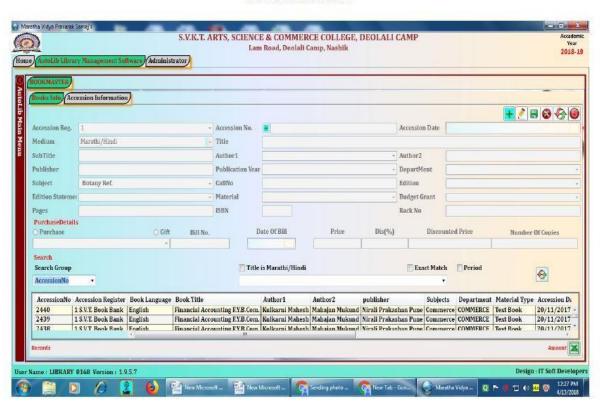

(For Students any query regarding exam form, student should communicate to

4. Library

#### Software Home Page

#### **Books Information**

5.Scholarships