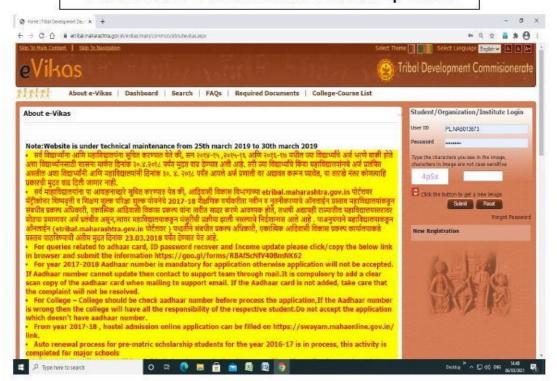

|

## 1.College Webpage





## 2. Admission







## 3. Examination







#### **Exam Forms Online**

Online application System for submitting Exam forms

Online Examination Forms -If students have any Query regarding online exam form, communicate with your College Exam Officer(CEO). Click here to Information Details of College Exam Officer(CEO)

(For Students any query regarding exam form, student should communicate to

4. Library

#### Software Home Page



#### **Books Information**



5.Scholarships

#### Govt. of Maharashtra

## Department of Social Justice and Special Assistance Department

Provides various Scholarship / Freeship Scheme for SC / OBC / SBC / NT Category Students.

(up to A.Y.: 2017-18 batch)



### For Schedule Tribe Student: Scholarship Portal



6. Salary