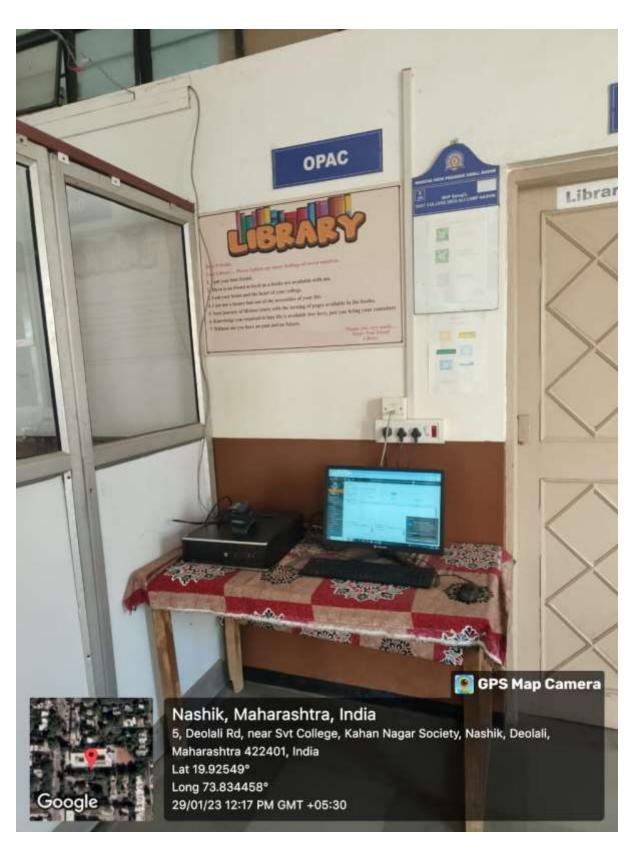

(For Students any query regarding exam form, student should communicate to

4. Library

#### Software Home Page