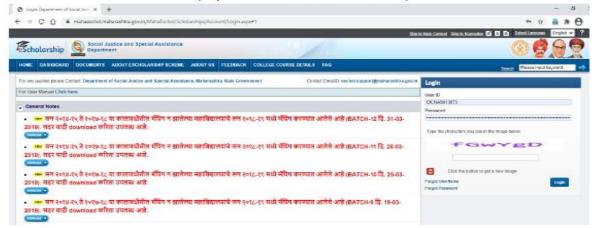

#### Govt. of Maharashtra

## Department of Social Justice and Special Assistance Department

Provides various Scholarship / Freeship Scheme for SC / OBC / SBC / NT Category Students.

(up to A.Y.: 2017-18 batch)