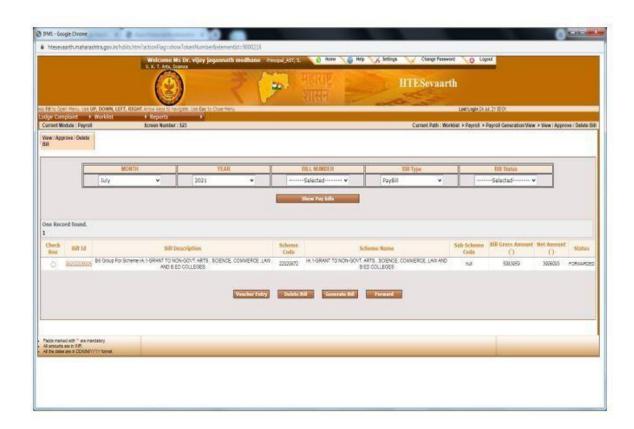

|

## 1.College Webpage





## 2. Admission







## 3. Examination







#### **Exam Forms Online**

Online application System for submitting Exam forms

Online Examination Forms -If students have any Query regarding online exam form, communicate with your College Exam Officer(CEO). Click here to Information Details of College Exam Officer(CEO)

(For Students any query regarding exam form, student should communicate to

4. Library

#### Software Home Page



#### **Books Information**



5.Scholarships

#### Govt. of Maharashtra

## Department of Social Justice and Special Assistance Department

Provides various Scholarship / Freeship Scheme for SC / OBC / SBC / NT Category Students.

(up to A.Y.: 2017-18 batch)



### For Schedule Tribe Student: Scholarship Portal



6. Salary