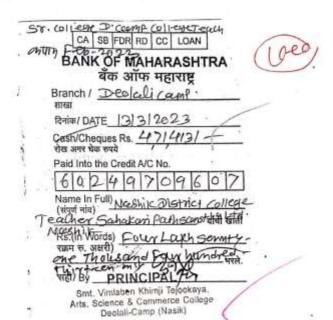

Inwords: Four Lakhs Seventy-One Thousand Four Hundred Thirteen Only

Dr. S. S. Kale Principal

PRINCIPAL
Smt. Vimlaben Khimji Tejookaya,
Arts, Science & Commerce College
Deotali-Camp (Nasik)

Sub :- College Teacher Pathsanstha Deduction for 100,00 the Month of February 2023

Sir,

Please find enclosed herewith a cheque of Rs. 471,413.00 (Inwords: Four Lakhs

Seventy-One Thousand Four Hundred Thirteen Only ) Against College Teacher

Pathsanstha Deduction for 100.00 the Month of February 2023 of our Senior College Staff.

Encls:

1. Cheque No - 027082 Dated 13 3 2023

2. Deduction List for the Month Of February 2023

Dr. S. S. Kale Principal