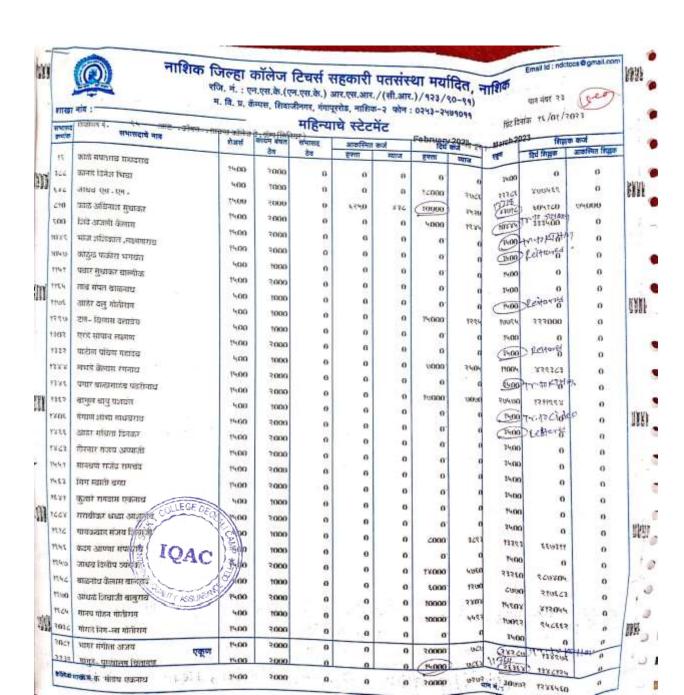

contilled : ndctccs@gmail.com

महिन्याचे स्टेटमेंट

सिंह विजास १६/०१/२०२३

|   | हेर : १५ आर क्रीमा<br>एकार्न - सभागदाचे नाद | गाना-ए जॉस्टेन हे<br>शेक्स | गयम बंधत |            | आकरियत  | mol                                           | February<br>for                                       | 2023                                                                                                                                                                                                                                                                                                                                                                                                                                                                                                                                                                                                                                                                                                                                                                                                                                                                                                                                                                                                                                                                                                                                                                                                                                                                                                                                                                                                                                                                                                                                                                                                                                                                                                                                                                                                                                                                                                                                                                                                                                                                                                                           | March 20 | Rope        | ह कर्ज          |   |
|---|---------------------------------------------|----------------------------|----------|------------|---------|-----------------------------------------------|-------------------------------------------------------|--------------------------------------------------------------------------------------------------------------------------------------------------------------------------------------------------------------------------------------------------------------------------------------------------------------------------------------------------------------------------------------------------------------------------------------------------------------------------------------------------------------------------------------------------------------------------------------------------------------------------------------------------------------------------------------------------------------------------------------------------------------------------------------------------------------------------------------------------------------------------------------------------------------------------------------------------------------------------------------------------------------------------------------------------------------------------------------------------------------------------------------------------------------------------------------------------------------------------------------------------------------------------------------------------------------------------------------------------------------------------------------------------------------------------------------------------------------------------------------------------------------------------------------------------------------------------------------------------------------------------------------------------------------------------------------------------------------------------------------------------------------------------------------------------------------------------------------------------------------------------------------------------------------------------------------------------------------------------------------------------------------------------------------------------------------------------------------------------------------------------------|----------|-------------|-----------------|---|
|   | A COMPANY OF THE                            | 11 (9000)                  | ठेव      | <b>डेव</b> | हपता    | व्याज                                         | हुएता                                                 | The state of the s | esta.    | दियं शिक्षक | शकस्थित विद्वार | - |
|   | अन्यन विशास मोदन                            | 500                        | 1000     | 0          | 0       | 0                                             | 3000                                                  |                                                                                                                                                                                                                                                                                                                                                                                                                                                                                                                                                                                                                                                                                                                                                                                                                                                                                                                                                                                                                                                                                                                                                                                                                                                                                                                                                                                                                                                                                                                                                                                                                                                                                                                                                                                                                                                                                                                                                                                                                                                                                                                                | 1978     | 3FF00       | 0               |   |
|   | इक्स स्पेत्र जयन्ताध                        | 1500                       | 3000     | 0          | 0       | 0                                             | 19000                                                 | 'en                                                                                                                                                                                                                                                                                                                                                                                                                                                                                                                                                                                                                                                                                                                                                                                                                                                                                                                                                                                                                                                                                                                                                                                                                                                                                                                                                                                                                                                                                                                                                                                                                                                                                                                                                                                                                                                                                                                                                                                                                                                                                                                            |          | 25.0354     | 0               | - |
|   | गटार मञ्जय पाणीलाल                          | 1500                       | 3000     | 0          | 0       | 0                                             | 3,5000                                                | 33/40                                                                                                                                                                                                                                                                                                                                                                                                                                                                                                                                                                                                                                                                                                                                                                                                                                                                                                                                                                                                                                                                                                                                                                                                                                                                                                                                                                                                                                                                                                                                                                                                                                                                                                                                                                                                                                                                                                                                                                                                                                                                                                                          | 45mac    | TUNNUTED (0 | 0               | 1 |
|   | ज्ञाधव जवओं पहरीनाथ                         | 1500                       | 3000     | 0          | 0       |                                               | 70000                                                 | 10744                                                                                                                                                                                                                                                                                                                                                                                                                                                                                                                                                                                                                                                                                                                                                                                                                                                                                                                                                                                                                                                                                                                                                                                                                                                                                                                                                                                                                                                                                                                                                                                                                                                                                                                                                                                                                                                                                                                                                                                                                                                                                                                          | 35,644   | tareaut     | 0               | ١ |
|   | राजर मिलींद गोपीचद                          | 7400                       | 5000     | 0          | 2000    | 311                                           | 11000                                                 | fty                                                                                                                                                                                                                                                                                                                                                                                                                                                                                                                                                                                                                                                                                                                                                                                                                                                                                                                                                                                                                                                                                                                                                                                                                                                                                                                                                                                                                                                                                                                                                                                                                                                                                                                                                                                                                                                                                                                                                                                                                                                                                                                            | 5/05/84  | 55,3000     | %0000           | ١ |
|   | कावारे मतील सुभाष                           | 1400                       | 3000     | 0          | 0       | 0                                             |                                                       | You                                                                                                                                                                                                                                                                                                                                                                                                                                                                                                                                                                                                                                                                                                                                                                                                                                                                                                                                                                                                                                                                                                                                                                                                                                                                                                                                                                                                                                                                                                                                                                                                                                                                                                                                                                                                                                                                                                                                                                                                                                                                                                                            | 584,830  | 0           | 0               | ١ |
|   | गास्यणे देशाली एकनाय                        | 1400                       | 5000     | 0          |         |                                               | 0                                                     | 1 1                                                                                                                                                                                                                                                                                                                                                                                                                                                                                                                                                                                                                                                                                                                                                                                                                                                                                                                                                                                                                                                                                                                                                                                                                                                                                                                                                                                                                                                                                                                                                                                                                                                                                                                                                                                                                                                                                                                                                                                                                                                                                                                            | 3400     |             | 0               | 1 |
|   | शारं पाची विजय                              | 2500                       | 3000     | 0          | 0       | 0                                             | 0                                                     |                                                                                                                                                                                                                                                                                                                                                                                                                                                                                                                                                                                                                                                                                                                                                                                                                                                                                                                                                                                                                                                                                                                                                                                                                                                                                                                                                                                                                                                                                                                                                                                                                                                                                                                                                                                                                                                                                                                                                                                                                                                                                                                                | 1400     | 0           | 0               | ١ |
|   | ui da                                       | ¥2400                      | 00072    | 0          | 12140   | 107                                           | 344000                                                | ACM?                                                                                                                                                                                                                                                                                                                                                                                                                                                                                                                                                                                                                                                                                                                                                                                                                                                                                                                                                                                                                                                                                                                                                                                                                                                                                                                                                                                                                                                                                                                                                                                                                                                                                                                                                                                                                                                                                                                                                                                                                                                                                                                           | 84400    |             | 175000          |   |
|   | IQAC                                        | CANP * 15                  |          |            |         | PRI<br>Sm. Ventabe<br>data, Science<br>Devial | NCIPAL<br>n Uninit To<br>S. Christiette<br>Carre (Nas | ookkys.<br>College                                                                                                                                                                                                                                                                                                                                                                                                                                                                                                                                                                                                                                                                                                                                                                                                                                                                                                                                                                                                                                                                                                                                                                                                                                                                                                                                                                                                                                                                                                                                                                                                                                                                                                                                                                                                                                                                                                                                                                                                                                                                                                             |          |             |                 |   |
|   |                                             |                            |          | 4          |         |                                               |                                                       |                                                                                                                                                                                                                                                                                                                                                                                                                                                                                                                                                                                                                                                                                                                                                                                                                                                                                                                                                                                                                                                                                                                                                                                                                                                                                                                                                                                                                                                                                                                                                                                                                                                                                                                                                                                                                                                                                                                                                                                                                                                                                                                                |          |             |                 |   |
| ì | 11000                                       |                            |          |            | 11/1/11 |                                               |                                                       |                                                                                                                                                                                                                                                                                                                                                                                                                                                                                                                                                                                                                                                                                                                                                                                                                                                                                                                                                                                                                                                                                                                                                                                                                                                                                                                                                                                                                                                                                                                                                                                                                                                                                                                                                                                                                                                                                                                                                                                                                                                                                                                                |          |             |                 |   |