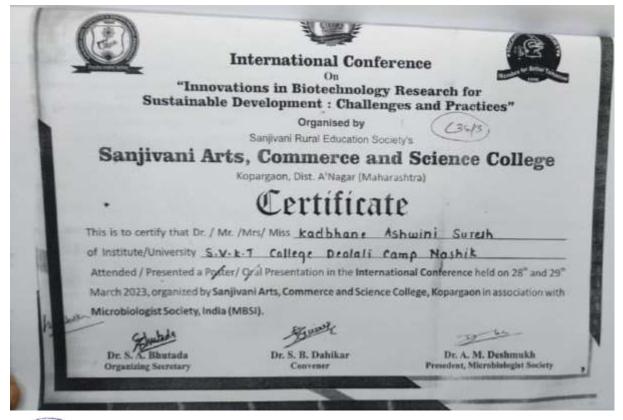

Average percentage of teachers provided with financial support to attend conferences/workshops and towards membership fee of professional bodies during 2022-23

| 420            | Date :28 / 03/2023           |
|----------------|------------------------------|
| licipant Hame  | Aspoint Kadbhane             |
| lege Name      | G.V.K.T. cliege Nashi        |
|                | R3. 2000 (38 500000)         |
| PA             | ID & CANCELLED               |
| Woitan         | Shart log 23" +              |
| Sign of Author | mintant Princ Set of College |