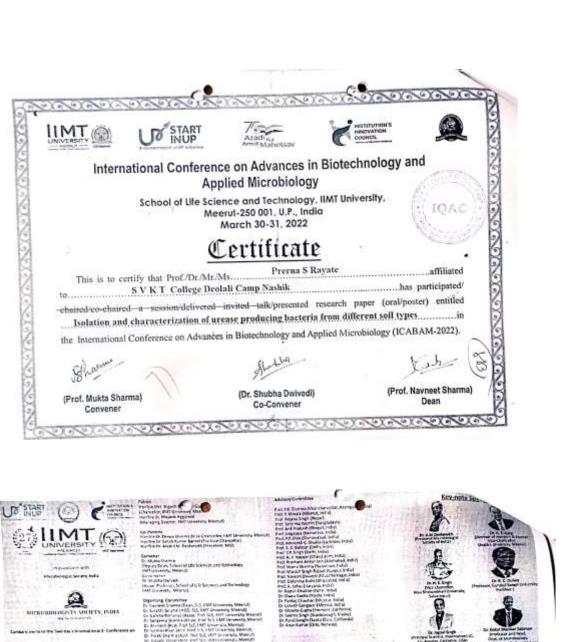

IQAC

-

ICABAM-2022

"International Conference on Advances in Sistechnology and Applied Microbiology"

5-85" and 11" Were, 2012

Diganized By Subset of Life Sciences and Technology 2Mft University.

Meerist (Utrus: Prederier)

of the LTL of the Target's supercore provables of them force thereans have for Frightare (1) and have a Core prevail to 121. The series in the super article style on (100) much to series in the forthe article style on (100) much to series in the forthe series to (100) on (100) much to series in the forthe series to (100) on (100) much to series the for-

a property patient will be forced at the provident of the provident of the provident of the patient of the p

ing University California, by Dankowsky fi Wale Bankowsky fi Wale Bankowsky fi Wale Bankowsky Ba

The state of the s

en ans allocated to lowers provide hand days instructional liproductions the ICH and SJ I failersh. 2022 organized by School at (a) Systema and Technology, (MC) instruction ICH discributingen hannels, Malla

Trai preventations will be projected in our energy that 10 007 date format. Up to prevent any contract on the transition to the prevent of 1 memory of projected.

IQAC