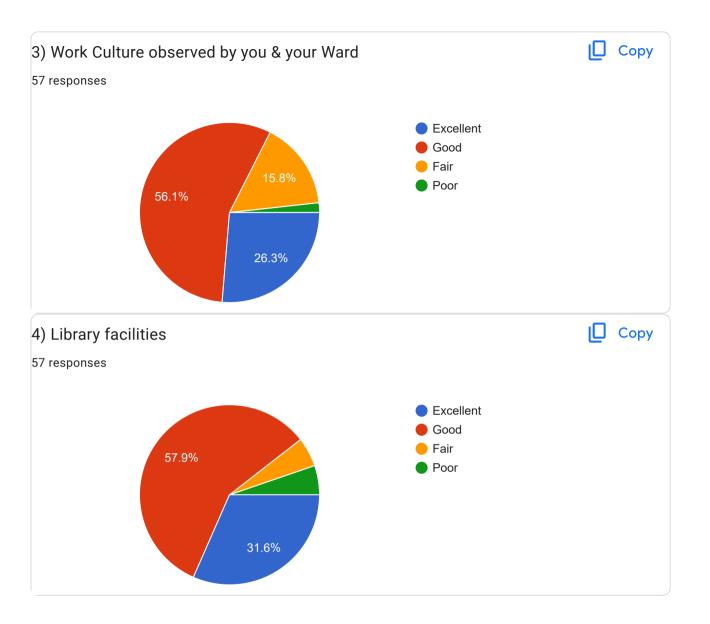

22401 Mathes wala bunglow ,rest camp road , bant chawl, near supply depot, deolali camp, nasik.. 422401 Matches wala bunglow, rest camp road, banat chawl, deolali camp near supply depot. Nasik 422401 Upanger nashik road Nashik Pimpalgaon khamb Nashik

Aute mala jai bhavani road Nashik road

Dawkhar Nagar, Chandwad Nandgaon bk, taluka-igatpuri

D-702 Ishwar sankalp maharaja stop vihit gaon nasik road nasik

Nashik

At post pandhurli tal sinner dist Nashik

at.past sonambe tal.sinnar dist.nashik

Matru Pitru Krupa, vanjar lane , bhagur 422502

Old station area behind Hanuman Mandir deolali camp , nashik 422401

Rest camp deolali Relway station fadol mala

14, main road bhagur, Nashik

VIHITGAON MARUTI MANDIRA SAMOR NASHIK

Vihitgaon mathura road satpute mala









Parents Feedback



































| Suggestions/ Comments if any                                                                                                                                                                                                                                                                |
|---------------------------------------------------------------------------------------------------------------------------------------------------------------------------------------------------------------------------------------------------------------------------------------------|
| 22 responses