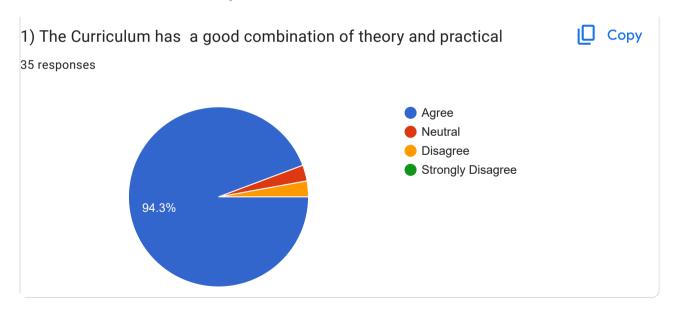

|

This content is neither created nor endorsed by Google. Report Abuse - Terms of Service - Privacy Policy

Google Forms





Maratha Vidya Prasarak Samaj's S.V.K.T.
Arts, Science and Commerce College,
Deolali Camp मराठा विद्या प्रसारक समाज, नाशिक
संचालित श्रीमती विमलाबेन खिमजी तेजुकाया
कला, विज्ञान आणि वाणिज्य महाविद्यालय

**Publish analytics** 













Feedback on Curriculum by Teachers

























## Suggestions If any 25 responses No Nil It should be combination of skills and employability I satisfy about curriculum Internship should be compulsory Curriculum is well designed practical and theoretical University Curriculum is very good Curriculum should be more focused on providing Technical and Professional skills. अतिउत्तंम आहे Dissection of Insect Pests can be incorporated in Practicals

Some value added course should be incorporated into the syllabus so that activities under courses recognise each learner's personal, social and cognitive capacities among student and



also some job oriented training programs which in future gives job opportunity.

NO Suggestion thanks

No suggestion thanks

This content is neither created nor endorsed by Google. Report A