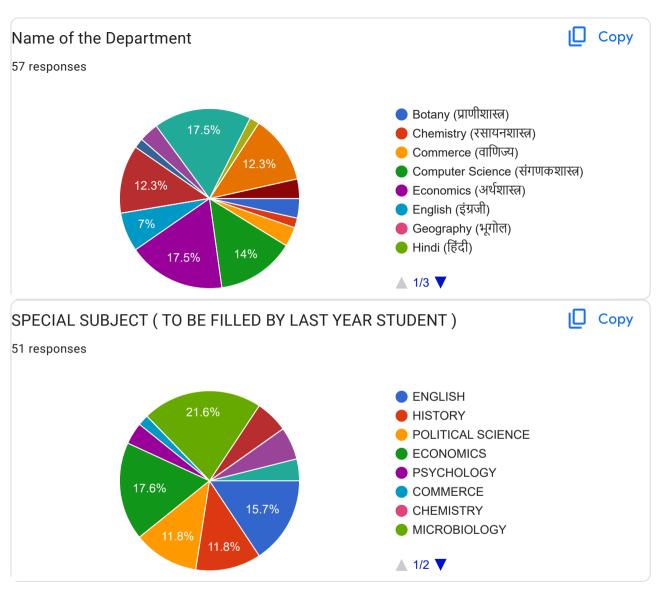

, Deolali camp, Nashik - 422401 Mathes wala bunglow ,rest camp road , bant chawl, near supply depot, deolali camp, nasik.. 422401 Matches wala bunglow, rest camp road, banat chawl, deolali camp near supply depot. Nasik 422401 Upanger nashik road Nashik Pimpalgaon khamb Nashik

Aute mala jai bhavani road Nashik road

Dawkhar Nagar, Chandwad Nandgaon bk, taluka-igatpuri

D-702 Ishwar sankalp maharaja stop vihit gaon nasik road nasik

Nashik

At post pandhurli tal sinner dist Nashik

at.past sonambe tal.sinnar dist.nashik

Matru Pitru Krupa, vanjar lane , bhagur 422502

Old station area behind Hanuman Mandir deolali camp , nashik 422401

Rest camp deolali Relway station fadol mala

14, main road bhagur, Nashik

VIHITGAON MARUTI MANDIRA SAMOR NASHIK

Vihitgaon mathura road satpute mala









Parents Feedback



































| Suggestions/ Comments if any                                                                                                                                                                                                                                                                |
|---------------------------------------------------------------------------------------------------------------------------------------------------------------------------------------------------------------------------------------------------------------------------------------------|
| 22 responses