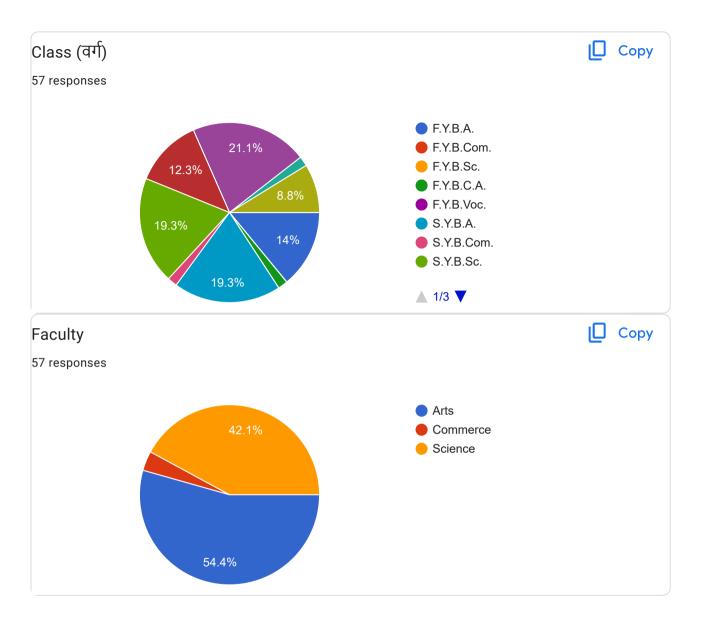

hula, Deolali camp, Nashik - 422401 Mathes wala bunglow ,rest camp road , bant chawl, near supply depot, deolali camp, nasik.. 422401 Matches wala bunglow, rest camp road, banat chawl, deolali camp near supply depot. Nasik 422401 Upanger nashik road Nashik Pimpalgaon khamb Nashik

Aute mala jai bhavani road Nashik road

Dawkhar Nagar, Chandwad Nandgaon bk, taluka-igatpuri

D-702 Ishwar sankalp maharaja stop vihit gaon nasik road nasik

Nashik

At post pandhurli tal sinner dist Nashik

at.past sonambe tal.sinnar dist.nashik

Matru Pitru Krupa, vanjar lane , bhagur 422502

Old station area behind Hanuman Mandir deolali camp , nashik 422401

Rest camp deolali Relway station fadol mala

14, main road bhagur, Nashik

VIHITGAON MARUTI MANDIRA SAMOR NASHIK

Vihitgaon mathura road satpute mala









Parents Feedback



































| Suggestions/ Comments if any                                                                                                                                                                                                                                                                |
|---------------------------------------------------------------------------------------------------------------------------------------------------------------------------------------------------------------------------------------------------------------------------------------------|
| 22 responses