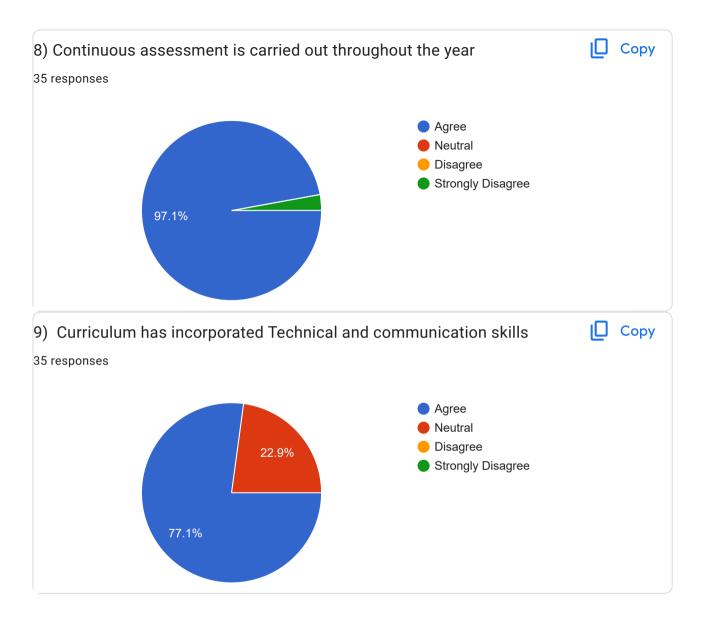

|

This content is neither created nor endorsed by Google. Report Abuse - Terms of Service - Privacy Policy

Google Forms





Maratha Vidya Prasarak Samaj's S.V.K.T.
Arts, Science and Commerce College,
Deolali Camp मराठा विद्या प्रसारक समाज, नाशिक
संचालित श्रीमती विमलाबेन खिमजी तेजुकाया
कला, विज्ञान आणि वाणिज्य महाविद्यालय

**Publish analytics** 













Feedback on Curriculum by Teachers

























## Suggestions If any 25 responses No Nil It should be combination of skills and employability I satisfy about curriculum Internship should be compulsory Curriculum is well designed practical and theoretical University Curriculum is very good Curriculum should be more focused on providing Technical and Professional skills. अतिउत्तंम आहे Dissection of Insect Pests can be incorporated in Practicals

Some value added course should be incorporated into the syllabus so that activities under courses recognise each learner's personal, social and cognitive capacities among student and



also some job oriented training programs which in future gives job opportunity.

NO Suggestion thanks

No suggestion thanks

This content is neither created nor endorsed by Google. Report Abuse - Terms of