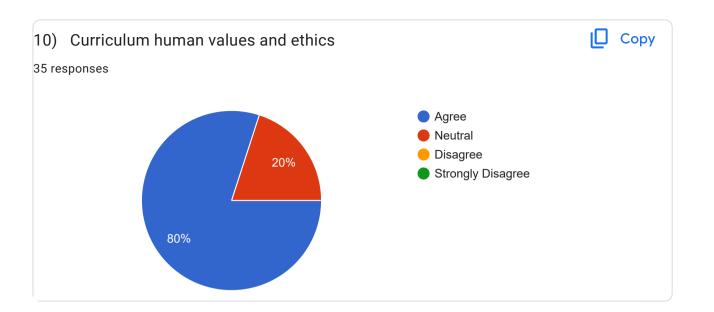

|

This content is neither created nor endorsed by Google. Report Abuse - Terms of Service - Privacy Policy

Google Forms





Maratha Vidya Prasarak Samaj's S.V.K.T.
Arts, Science and Commerce College,
Deolali Camp मराठा विद्या प्रसारक समाज, नाशिक
संचालित श्रीमती विमलाबेन खिमजी तेजुकाया
कला, विज्ञान आणि वाणिज्य महाविद्यालय

**Publish analytics** 













Feedback on Curriculum by Teachers

























## Suggestions If any 25 responses No Nil It should be combination of skills and employability I satisfy about curriculum Internship should be compulsory Curriculum is well designed practical and theoretical University Curriculum is very good Curriculum should be more focused on providing Technical and Professional skills. अतिउत्तंम आहे Dissection of Insect Pests can be incorporated in Practicals

Some value added course should be incorporated into the syllabus so that activities under courses recognise each learner's personal, social and cognitive capacities among student and



also some job oriented training programs which in future gives job opportunity.

NO Suggestion thanks

No suggestion thanks

This content is neither created nor endorsed by Google. Report Abuse - Terms of Serv