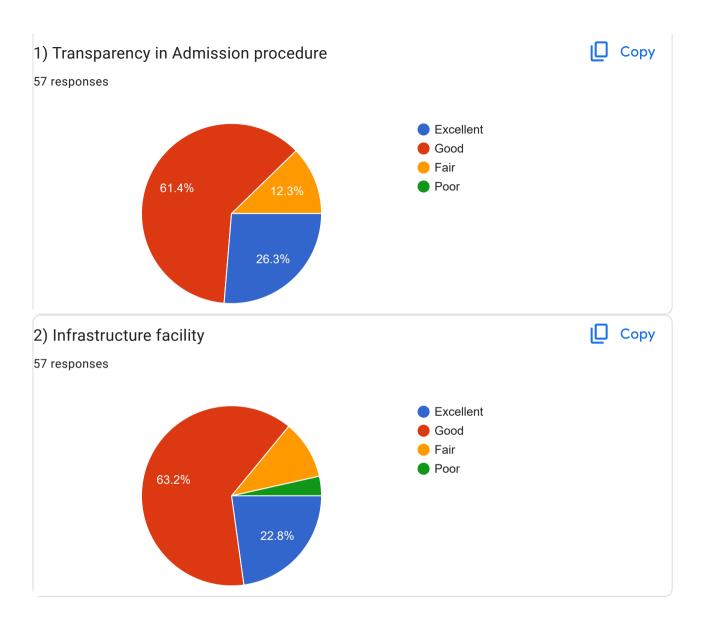

- 422401 Mathes wala bunglow ,rest camp road , bant chawl, near supply depot, deolali camp, nasik.. 422401 Matches wala bunglow, rest camp road, banat chawl, deolali camp near supply depot. Nasik 422401 Upanger nashik road Nashik Pimpalgaon khamb Nashik

Aute mala jai bhavani road Nashik road

Dawkhar Nagar, Chandwad Nandgaon bk, taluka-igatpuri

D-702 Ishwar sankalp maharaja stop vihit gaon nasik road nasik

Nashik

At post pandhurli tal sinner dist Nashik

at.past sonambe tal.sinnar dist.nashik

Matru Pitru Krupa, vanjar lane , bhagur 422502

Old station area behind Hanuman Mandir deolali camp , nashik 422401

Rest camp deolali Relway station fadol mala

14, main road bhagur, Nashik

VIHITGAON MARUTI MANDIRA SAMOR NASHIK

Vihitgaon mathura road satpute mala









Parents Feedback



































| Suggestions/ Comments if any                                                                                                                                                                                                                                                                |
|---------------------------------------------------------------------------------------------------------------------------------------------------------------------------------------------------------------------------------------------------------------------------------------------|
| 22 responses