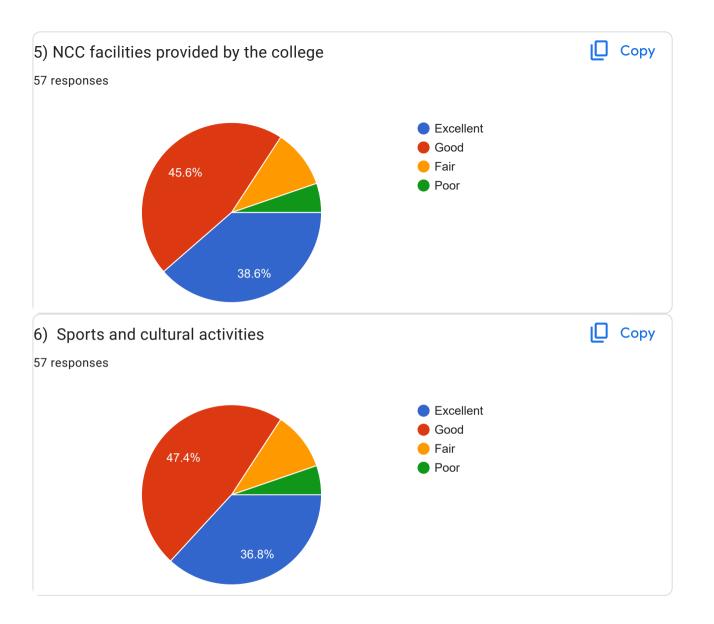

1 Mathes wala bunglow ,rest camp road , bant chawl, near supply depot, deolali camp, nasik.. 422401 Matches wala bunglow, rest camp road, banat chawl, deolali camp near supply depot. Nasik 422401 Upanger nashik road Nashik Pimpalgaon khamb Nashik

Aute mala jai bhavani road Nashik road

Dawkhar Nagar, Chandwad Nandgaon bk, taluka-igatpuri

D-702 Ishwar sankalp maharaja stop vihit gaon nasik road nasik

Nashik

At post pandhurli tal sinner dist Nashik

at.past sonambe tal.sinnar dist.nashik

Matru Pitru Krupa, vanjar lane , bhagur 422502

Old station area behind Hanuman Mandir deolali camp , nashik 422401

Rest camp deolali Relway station fadol mala

14, main road bhagur, Nashik

VIHITGAON MARUTI MANDIRA SAMOR NASHIK

Vihitgaon mathura road satpute mala









Parents Feedback



































| Suggestions/ Comments if any                                                                                                                                                                                                                                                                |
|---------------------------------------------------------------------------------------------------------------------------------------------------------------------------------------------------------------------------------------------------------------------------------------------|
| 22 responses