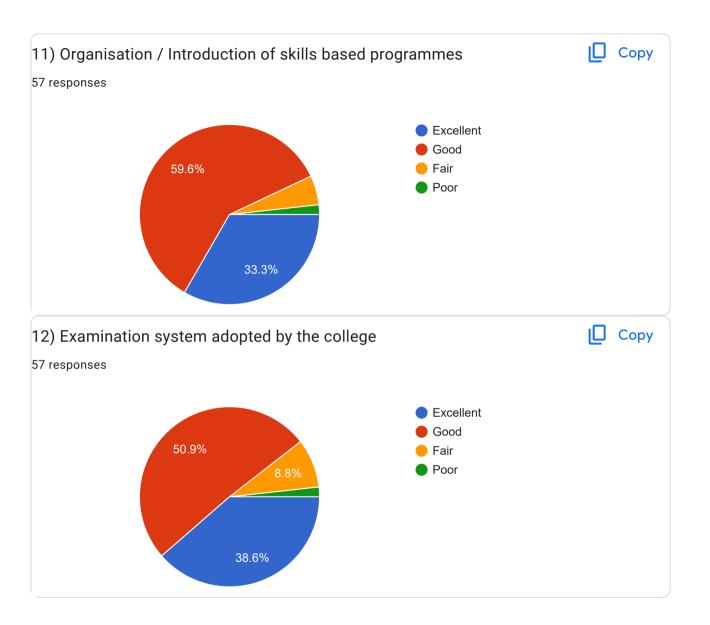

a bunglow ,rest camp road , bant chawl, near supply depot, deolali camp, nasik.. 422401 Matches wala bunglow, rest camp road, banat chawl, deolali camp near supply depot. Nasik 422401 Upanger nashik road Nashik Pimpalgaon khamb Nashik

Aute mala jai bhavani road Nashik road

Dawkhar Nagar, Chandwad Nandgaon bk, taluka-igatpuri

D-702 Ishwar sankalp maharaja stop vihit gaon nasik road nasik

Nashik

At post pandhurli tal sinner dist Nashik

at.past sonambe tal.sinnar dist.nashik

Matru Pitru Krupa, vanjar lane , bhagur 422502

Old station area behind Hanuman Mandir deolali camp , nashik 422401

Rest camp deolali Relway station fadol mala

14, main road bhagur, Nashik

VIHITGAON MARUTI MANDIRA SAMOR NASHIK

Vihitgaon mathura road satpute mala









Parents Feedback



































| Suggestions/ Comments if any                                                                                                                                                                                                                                                                |
|---------------------------------------------------------------------------------------------------------------------------------------------------------------------------------------------------------------------------------------------------------------------------------------------|
| 22 responses