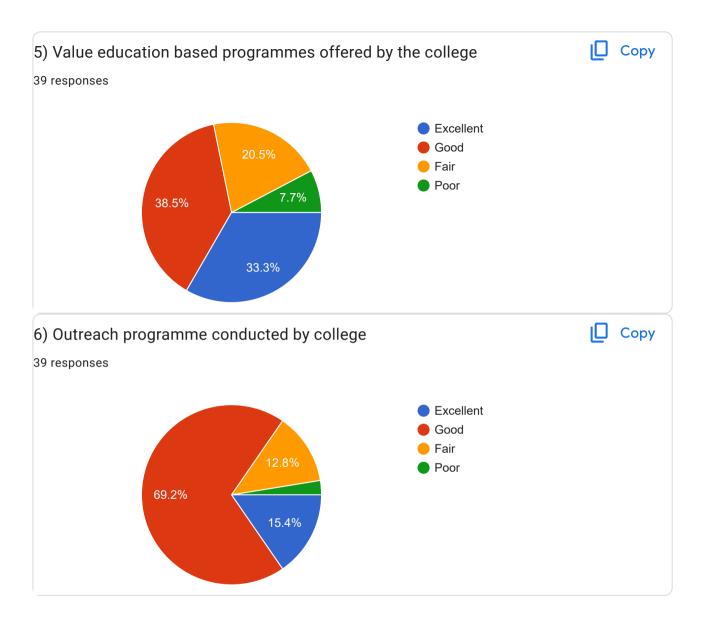

oad deolali camp nashik

Datta mandir samor Belatgavhan Deolali camp, Nashik

Plot no 44, Tirupati Nagar dasak shiwar takli road nashik nashik

At post .vinchur dalvi , tal.sinnar, dist.nashik

Annabhau Sathe Nagar, Deolali Gaon, Nashik road, Nashik

Edira vikas nagar devlali gav nashik road

At post Shivde Taluka Sinnar District Nashik



Matoshri Nivas Malhari baba nagar Barnes school road Devlali Camp nashik

At post lahavit tel dist nashik 422502

Wadner dumala, north rench road

658 janki duberkar house infront of satyam Shivam Sundaram society godse mala Anand road Deolali camp 422401

Deolali camp ..

VIHITGAON MARUTI MANDIRA SAMOR NASHIK

3b Sant kanwarram society Anand Road Devlali Camp

Hadola deolali camp nashik

Palashakar chehadi paping











Alumni's Feedback



























| Suggestions/ Comments if any                                                                                                                                                                                                  |  |
|-------------------------------------------------------------------------------------------------------------------------------------------------------------------------------------------------------------------------------|--|
| 5 responses                                                                                                                                                                                                                   |  |
|