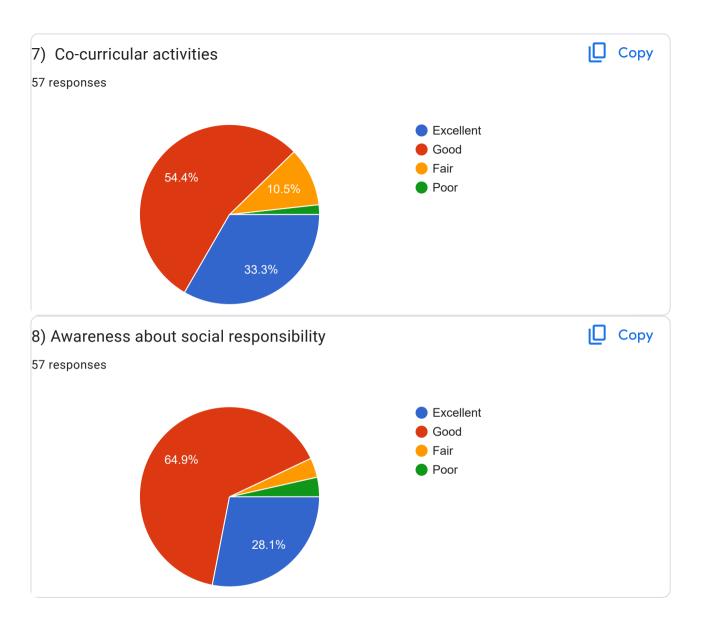

thes wala bunglow ,rest camp road , bant chawl, near supply depot, deolali camp, nasik.. 422401 Matches wala bunglow, rest camp road, banat chawl, deolali camp near supply depot. Nasik 422401 Upanger nashik road Nashik Pimpalgaon khamb Nashik

Aute mala jai bhavani road Nashik road

Dawkhar Nagar, Chandwad Nandgaon bk, taluka-igatpuri

D-702 Ishwar sankalp maharaja stop vihit gaon nasik road nasik

Nashik

At post pandhurli tal sinner dist Nashik

at.past sonambe tal.sinnar dist.nashik

Matru Pitru Krupa, vanjar lane , bhagur 422502

Old station area behind Hanuman Mandir deolali camp , nashik 422401

Rest camp deolali Relway station fadol mala

14, main road bhagur, Nashik

VIHITGAON MARUTI MANDIRA SAMOR NASHIK

Vihitgaon mathura road satpute mala









Parents Feedback



































| Suggestions/ Comments if any                                                                                                                                                                                                                                                                |
|---------------------------------------------------------------------------------------------------------------------------------------------------------------------------------------------------------------------------------------------------------------------------------------------|
| 22 responses