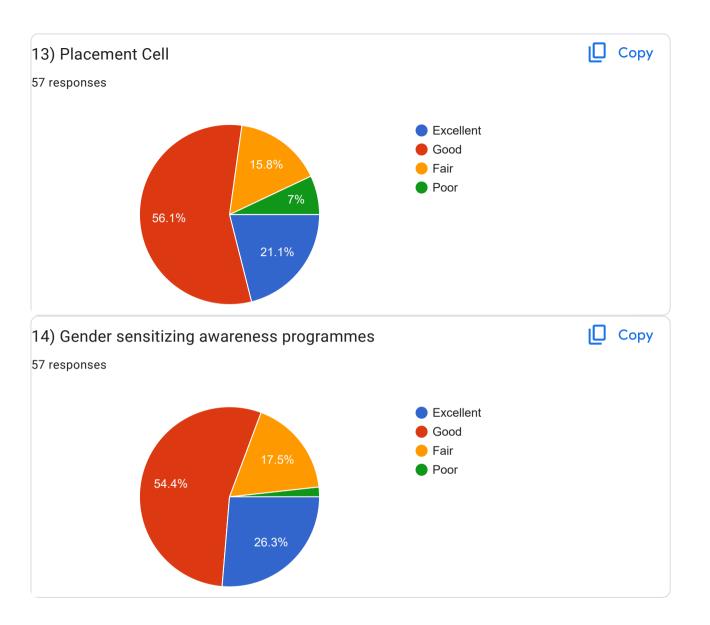

nglow ,rest camp road , bant chawl, near supply depot, deolali camp, nasik.. 422401 Matches wala bunglow, rest camp road, banat chawl, deolali camp near supply depot. Nasik 422401 Upanger nashik road Nashik Pimpalgaon khamb Nashik

Aute mala jai bhavani road Nashik road

Dawkhar Nagar, Chandwad Nandgaon bk, taluka-igatpuri

D-702 Ishwar sankalp maharaja stop vihit gaon nasik road nasik

Nashik

At post pandhurli tal sinner dist Nashik

at.past sonambe tal.sinnar dist.nashik

Matru Pitru Krupa, vanjar lane , bhagur 422502

Old station area behind Hanuman Mandir deolali camp , nashik 422401

Rest camp deolali Relway station fadol mala

14, main road bhagur, Nashik

VIHITGAON MARUTI MANDIRA SAMOR NASHIK

Vihitgaon mathura road satpute mala









Parents Feedback



































| Suggestions/ Comments if any                                                                                                                                                                                                                                                                |
|---------------------------------------------------------------------------------------------------------------------------------------------------------------------------------------------------------------------------------------------------------------------------------------------|
| 22 responses