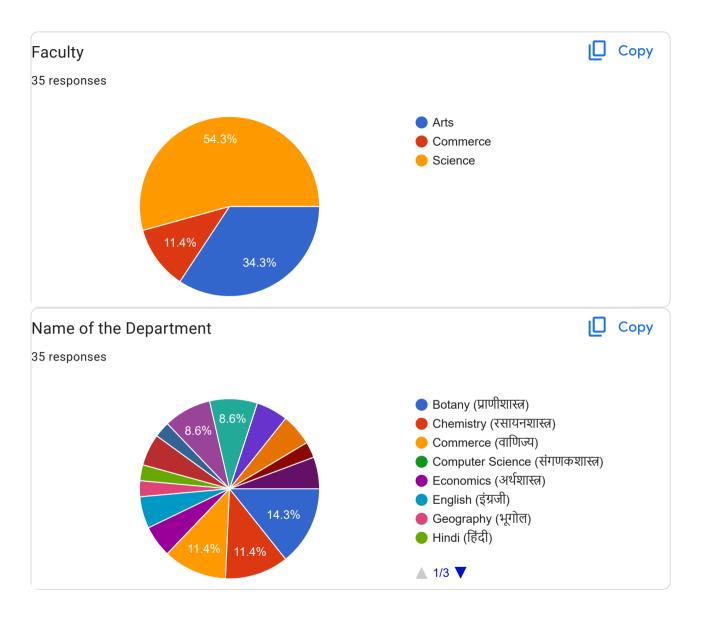

|
| Good.                                                                                                                                                                                                                                                                                                                                                                                                                           |

This content is neither created nor endorsed by Google. Report Abuse - Terms of Service - Privacy Policy

Google Forms





Maratha Vidya Prasarak Samaj's S.V.K.T.
Arts, Science and Commerce College,
Deolali Camp मराठा विद्या प्रसारक समाज, नाशिक
संचालित श्रीमती विमलाबेन खिमजी तेजुकाया
कला, विज्ञान आणि वाणिज्य महाविद्यालय

**Publish analytics** 













Feedback on Curriculum by Teachers

























## Suggestions If any 25 responses No Nil It should be combination of skills and employability I satisfy about curriculum Internship should be compulsory Curriculum is well designed practical and theoretical University Curriculum is very good Curriculum should be more focused on providing Technical and Professional skills. अतिउत्तंम आहे Dissection of Insect Pests can be incorporated in Practicals

Some value added course should be incorporated into the syllabus so that activities under courses recognise each learner's personal, social and cognitive capacities among student and



also some job oriented training programs which in future gives job opportunity.

NO Suggestion thanks

No suggestion thanks

This content is neithe