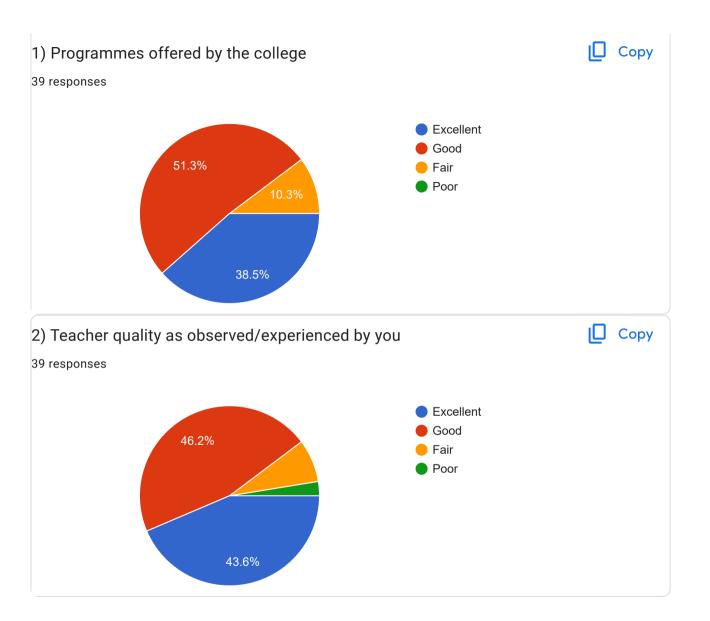

1

Lam road deolali camp nashik

Datta mandir samor Belatgavhan Deolali camp, Nashik

Plot no 44, Tirupati Nagar dasak shiwar takli road nashik nashik

At post .vinchur dalvi , tal.sinnar, dist.nashik

Annabhau Sathe Nagar, Deolali Gaon, Nashik road, Nashik

Edira vikas nagar devlali gav nashik road

At post Shivde Taluka Sinnar District Nashik



Matoshri Nivas Malhari baba nagar Barnes school road Devlali Camp nashik

At post lahavit tel dist nashik 422502

Wadner dumala, north rench road

658 janki duberkar house infront of satyam Shivam Sundaram society godse mala Anand road Deolali camp 422401

Deolali camp ..

VIHITGAON MARUTI MANDIRA SAMOR NASHIK

3b Sant kanwarram society Anand Road Devlali Camp

Hadola deolali camp nashik

Palashakar chehadi paping











Alumni's Feedback



























| Suggestions/ Comments if any                                                                                                                                                                                                  |  |
|-------------------------------------------------------------------------------------------------------------------------------------------------------------------------------------------------------------------------------|--|
| 5 responses                                                                                                                                                                                                                   |  |
|