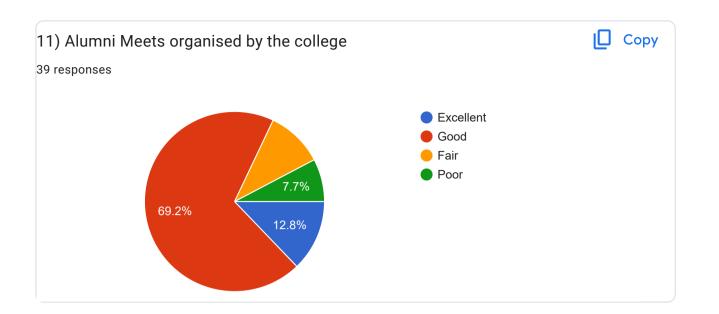

Hadola deolali camp nashik

Palashakar chehadi paping

Alumni's Feedback

| Suggestions/ Comments if any                                                                                                                                                                                                  |  |
|-------------------------------------------------------------------------------------------------------------------------------------------------------------------------------------------------------------------------------|--|
| 5 responses                                                                                                                                                                                                                   |  |
|                                                                                                                                                                                                                               |  |
| No                                                                                                                                                                                                                            |  |
|                                                                                                                                                                                                                               |  |
| Job apportunity supply in this college                                                                                                                                                                                        |  |
| All teachers teach in Marathi language that becomes really difficult for students who come from English medium school or college. If this problem could be solved than I would say this will be THE best college of locality. |  |
| Library facility ajun changli havi                                                                                                                                                                                            |  |
| Good                                                                                                                                                                                                                          |  |
| Very good                                                                                                                                                                                                                     |  |
| Best college in Nashik City                                                                                                                                                                                                   |  |
| Don't change college uniform again and again. Students and their parents are very annoyed.                                                                                                                                    |  |
| Amhala punha addmission dya                                                                                                                                                                                                   |  |
|                                                                                                                                                                                                                               |  |
| My college is best                                                                                                                                                                                                            |  |
| KARDAK SIR                                                                                                                                                                                                                    |  |
| Yes                                                                                                                                                                                                                           |  |