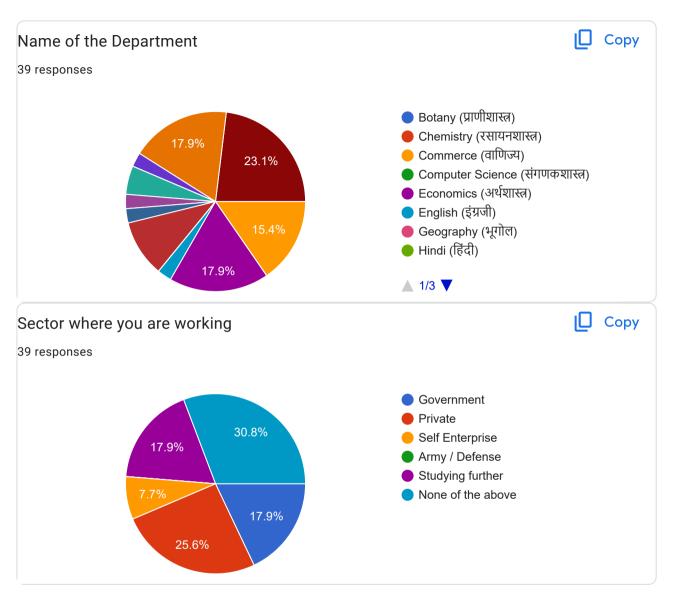

## **Complete Address for Communication** 39 responses 26 hadola, deolali camp, nashik Bhavani nagar, pimpalgaon khamb, nashik Lahvit At post Vinchuri dalvi nearby maruti temple Cantonment chawl behind Mari Mata Temple near railway station Devlali camp 422401 Vinchuri dalvi tel sinner dist nashik Pathardi phata Nashik road jail road Gandhi Statue, Yashwant Mandai, Near Deolaligoan, Nashik road, Nashik 26 hadola, development area, devlali camp, nashik,422401 D.camp DARNA SAME, NEAR SHIWAR, PUMPING, BHAGUR Howson Road Deolali Camp Nashik