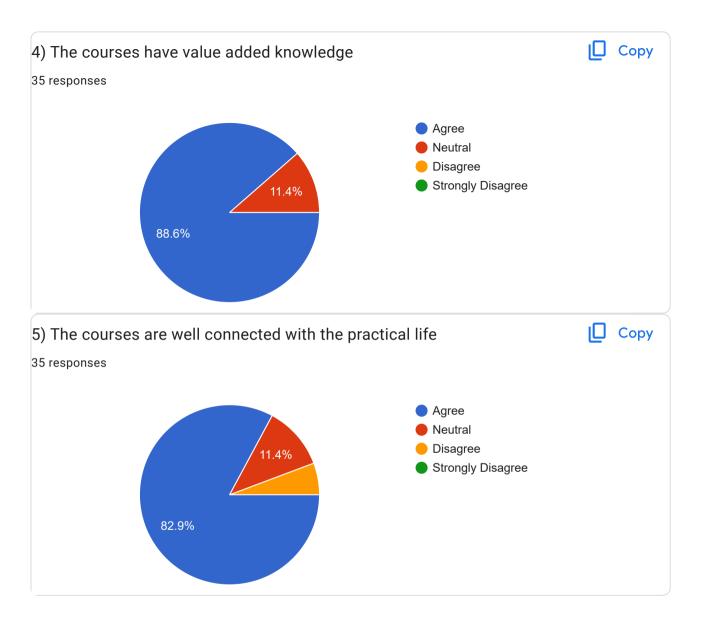

|

This content is neither created nor endorsed by Google. Report Abuse - Terms of Service - Privacy Policy

Google Forms





Maratha Vidya Prasarak Samaj's S.V.K.T.
Arts, Science and Commerce College,
Deolali Camp मराठा विद्या प्रसारक समाज, नाशिक
संचालित श्रीमती विमलाबेन खिमजी तेजुकाया
कला, विज्ञान आणि वाणिज्य महाविद्यालय

**Publish analytics** 













Feedback on Curriculum by Teachers

























## Suggestions If any 25 responses No Nil It should be combination of skills and employability I satisfy about curriculum Internship should be compulsory Curriculum is well designed practical and theoretical University Curriculum is very good Curriculum should be more focused on providing Technical and Professional skills. अतिउत्तंम आहे Dissection of Insect Pests can be incorporated in Practicals

Some value added course should be incorporated into the syllabus so that activities under courses recognise each learner's personal, social and cognitive capacities among student and



also some job oriented training programs which in future gives job opportunity.

NO Suggestion thanks

No suggestion thanks

This content is neither created nor endorsed by Google. Report Abuse - T