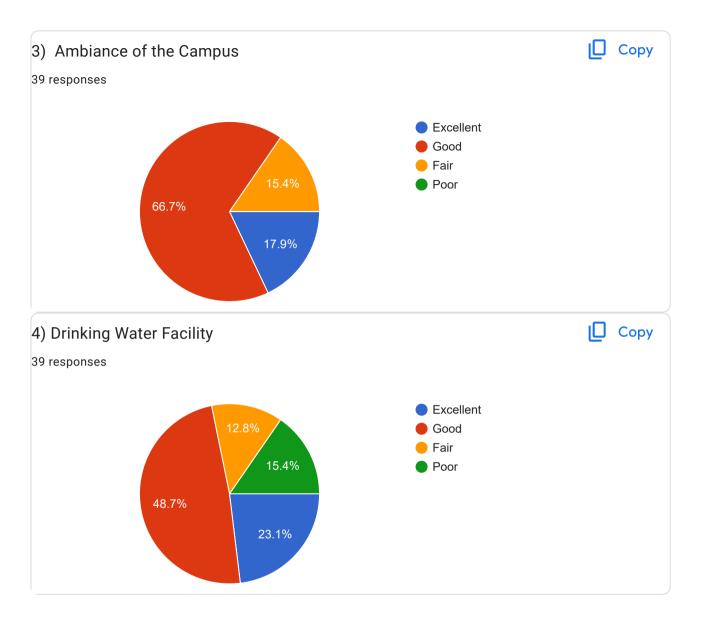

am road deolali camp nashik

Datta mandir samor Belatgavhan Deolali camp, Nashik

Plot no 44, Tirupati Nagar dasak shiwar takli road nashik nashik

At post .vinchur dalvi , tal.sinnar, dist.nashik

Annabhau Sathe Nagar, Deolali Gaon, Nashik road, Nashik

Edira vikas nagar devlali gav nashik road

At post Shivde Taluka Sinnar District Nashik



Matoshri Nivas Malhari baba nagar Barnes school road Devlali Camp nashik

At post lahavit tel dist nashik 422502

Wadner dumala, north rench road

658 janki duberkar house infront of satyam Shivam Sundaram society godse mala Anand road Deolali camp 422401

Deolali camp ..

VIHITGAON MARUTI MANDIRA SAMOR NASHIK

3b Sant kanwarram society Anand Road Devlali Camp

Hadola deolali camp nashik

Palashakar chehadi paping











Alumni's Feedback



























| Suggestions/ Comments if any                                                                                                                                                                                                  |  |
|-------------------------------------------------------------------------------------------------------------------------------------------------------------------------------------------------------------------------------|--|
| 5 responses                                                                                                                                                                                                                   |  |
|