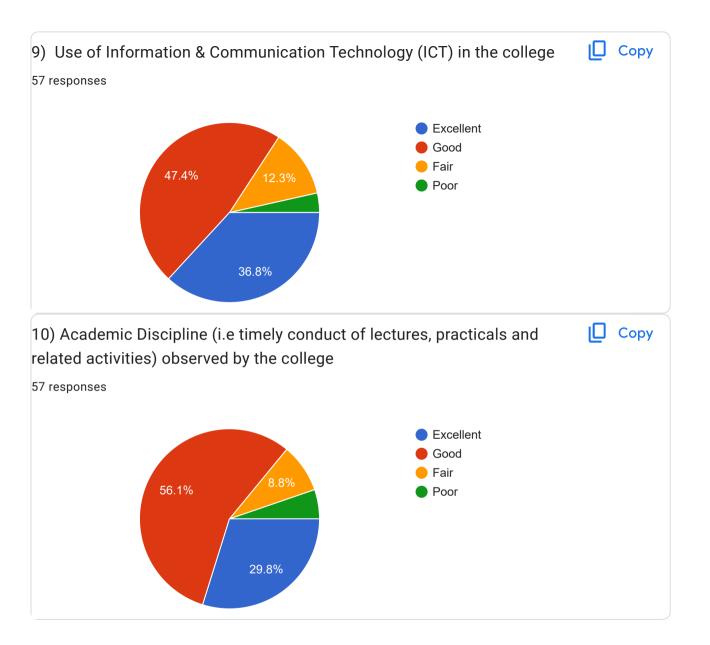

wala bunglow ,rest camp road , bant chawl, near supply depot, deolali camp, nasik.. 422401 Matches wala bunglow, rest camp road, banat chawl, deolali camp near supply depot. Nasik 422401 Upanger nashik road Nashik Pimpalgaon khamb Nashik

Aute mala jai bhavani road Nashik road

Dawkhar Nagar, Chandwad Nandgaon bk, taluka-igatpuri

D-702 Ishwar sankalp maharaja stop vihit gaon nasik road nasik

Nashik

At post pandhurli tal sinner dist Nashik

at.past sonambe tal.sinnar dist.nashik

Matru Pitru Krupa, vanjar lane , bhagur 422502

Old station area behind Hanuman Mandir deolali camp , nashik 422401

Rest camp deolali Relway station fadol mala

14, main road bhagur, Nashik

VIHITGAON MARUTI MANDIRA SAMOR NASHIK

Vihitgaon mathura road satpute mala









Parents Feedback



































| Suggestions/ Comments if any                                                                                                                                                                                                                                                                |
|---------------------------------------------------------------------------------------------------------------------------------------------------------------------------------------------------------------------------------------------------------------------------------------------|
| 22 responses