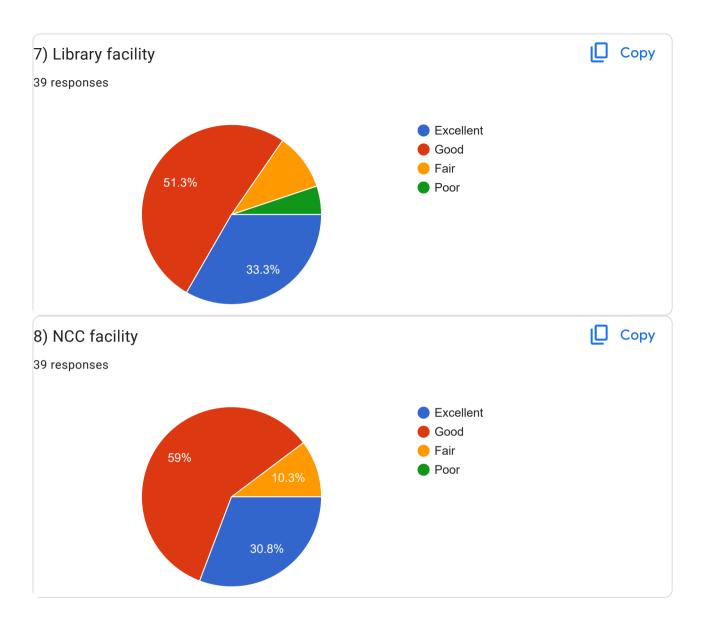

## **Complete Address for Communication** 39 responses 26 hadola, deolali camp, nashik Bhavani nagar, pimpalgaon khamb, nashik Lahvit At post Vinchuri dalvi nearby maruti temple Cantonment chawl behind Mari Mata Temple near railway station Devlali camp 422401 Vinchuri dalvi tel sinner dist nashik Pathardi phata Nashik road jail road Gandhi Statue, Yashwant Mandai, Near Deolaligoan, Nashik road, Nashik 26 hadola, development area, devlali camp, nashik,422401 D.camp DARNA SAME, NEAR SHIWAR, PUMPING, BHAGUR Howson Road Deolali Camp Nashik