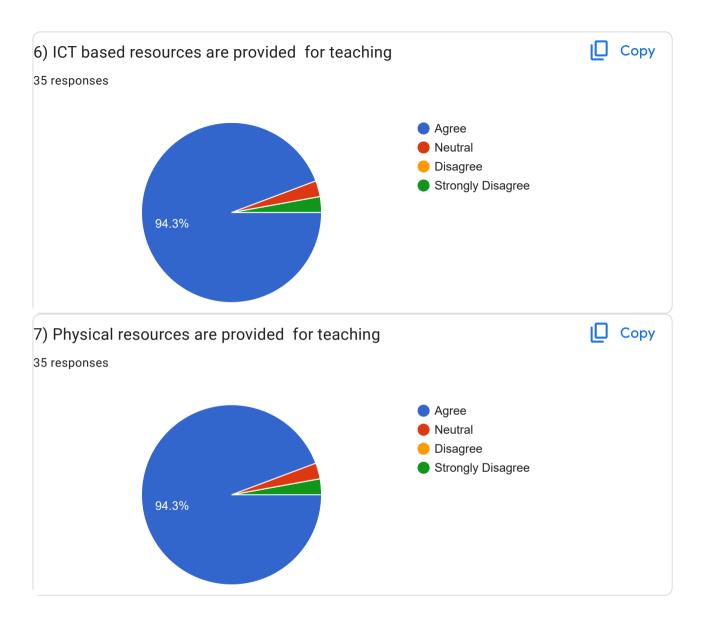

|

This content is neither created nor endorsed by Google. Report Abuse - Terms of Service - Privacy Policy

Google Forms





Maratha Vidya Prasarak Samaj's S.V.K.T.
Arts, Science and Commerce College,
Deolali Camp मराठा विद्या प्रसारक समाज, नाशिक
संचालित श्रीमती विमलाबेन खिमजी तेजुकाया
कला, विज्ञान आणि वाणिज्य महाविद्यालय

**Publish analytics** 













Feedback on Curriculum by Teachers

























## Suggestions If any 25 responses No Nil It should be combination of skills and employability I satisfy about curriculum Internship should be compulsory Curriculum is well designed practical and theoretical University Curriculum is very good Curriculum should be more focused on providing Technical and Professional skills. अतिउत्तंम आहे Dissection of Insect Pests can be incorporated in Practicals

Some value added course should be incorporated into the syllabus so that activities under courses recognise each learner's personal, social and cognitive capacities among student and



also some job oriented training programs which in future gives job opportunity.

NO Suggestion thanks

No suggestion thanks

This content is neither created nor endorsed by Google. Report Abuse - Terms