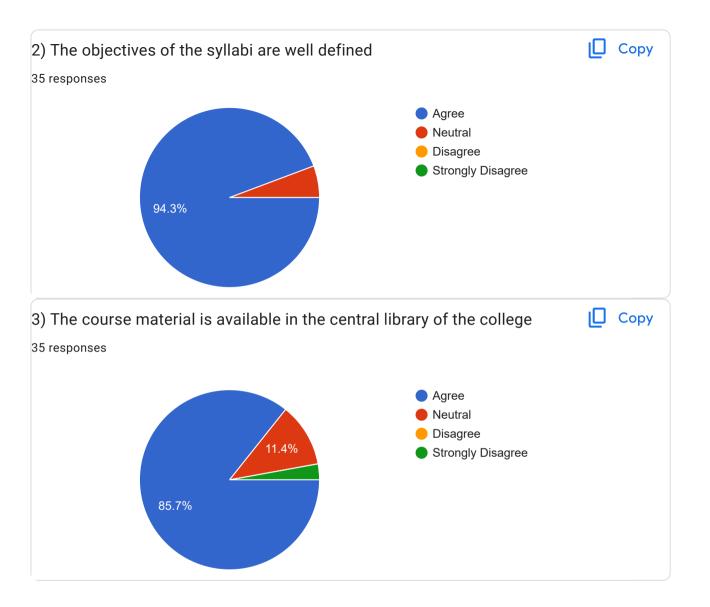

|

This content is neither created nor endorsed by Google. Report Abuse - Terms of Service - Privacy Policy

Google Forms





Maratha Vidya Prasarak Samaj's S.V.K.T.
Arts, Science and Commerce College,
Deolali Camp मराठा विद्या प्रसारक समाज, नाशिक
संचालित श्रीमती विमलाबेन खिमजी तेजुकाया
कला, विज्ञान आणि वाणिज्य महाविद्यालय

**Publish analytics** 













Feedback on Curriculum by Teachers

























## Suggestions If any 25 responses No Nil It should be combination of skills and employability I satisfy about curriculum Internship should be compulsory Curriculum is well designed practical and theoretical University Curriculum is very good Curriculum should be more focused on providing Technical and Professional skills. अतिउत्तंम आहे Dissection of Insect Pests can be incorporated in Practicals

Some value added course should be incorporated into the syllabus so that activities under courses recognise each learner's personal, social and cognitive capacities among student and



also some job oriented training programs which in future gives job opportunity.

NO Suggestion thanks

No suggestion thanks

This content is neither created nor endorsed by Google. Report Abuse