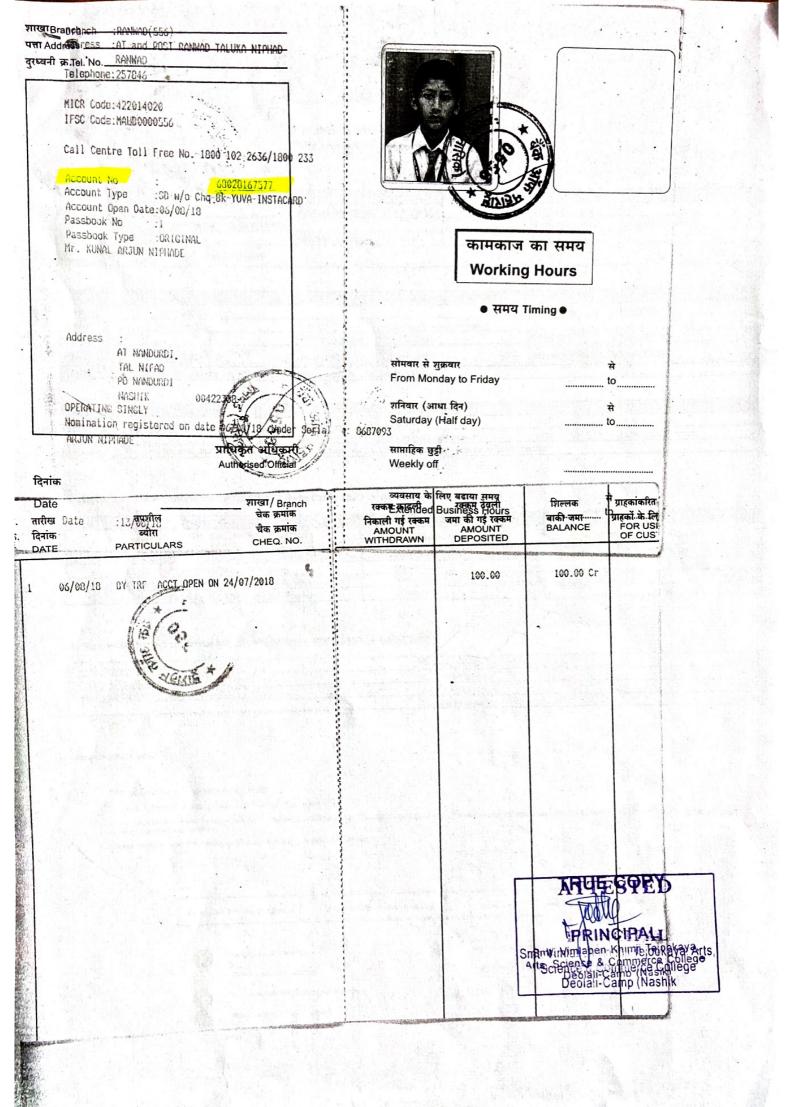

# **Key Indicator: 5.1 Students Support**

-----

5.1.2 Number of students benefitted by scholarships, freeships etc.

provided by the institution / non- government agencies during the year- 2022-23.

| Sr.<br>No. | Particulars                                                          | Page no. |
|------------|----------------------------------------------------------------------|----------|
| 1          | Certificate of Non-Govt. Scholarship                                 | 1        |
| 2          | List of the Rashtravadi congress Scholarship Student                 | 2        |
| 3          | Rashtravadi congress Scholarship Sanction Letter                     | 3 -7     |
| 4          | Rashtravadi congress Scholarship Student Cheque                      | 8-10     |
| 5          | Rashtravadi congress Scholarship Voucher and<br>Students Application | 11-14    |
| 6          | Students List of Poor Boys Fund                                      | 15       |
| 7          | Poor Boys Fund Students Voucher                                      | 16-24    |
| 8          | Poor Boys Fund Students Application                                  | 25-33    |
| 9          | Poor Boys Fund Account Statement                                     | 34-36    |
| 10         | Hindustan Petroleum Scholarship (HPCL) Pass Book<br>Entry            | 37-46    |