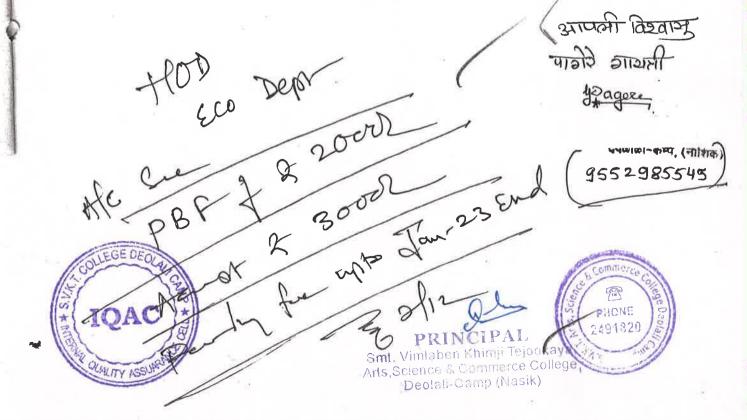

# **Key Indicator: 5.1 Students Support**

-----

5.1.2 Number of students benefitted by scholarships, freeships etc.

provided by the institution / non- government agencies during the year- 2022-23.

| Sr.<br>No. | Particulars                                                          | Page no. |
|------------|----------------------------------------------------------------------|----------|
| 1          | Certificate of Non-Govt. Scholarship                                 | 1        |
| 2          | List of the Rashtravadi congress Scholarship Student                 | 2        |
| 3          | Rashtravadi congress Scholarship Sanction Letter                     | 3 -7     |
| 4          | Rashtravadi congress Scholarship Student Cheque                      | 8-10     |
| 5          | Rashtravadi congress Scholarship Voucher and<br>Students Application | 11-14    |
| 6          | Students List of Poor Boys Fund                                      | 15       |
| 7          | Poor Boys Fund Students Voucher                                      | 16-24    |
| 8          | Poor Boys Fund Students Application                                  | 25-33    |
| 9          | Poor Boys Fund Account Statement                                     | 34-36    |
| 10         | Hindustan Petroleum Scholarship (HPCL) Pass Book<br>Entry            | 37-46    |