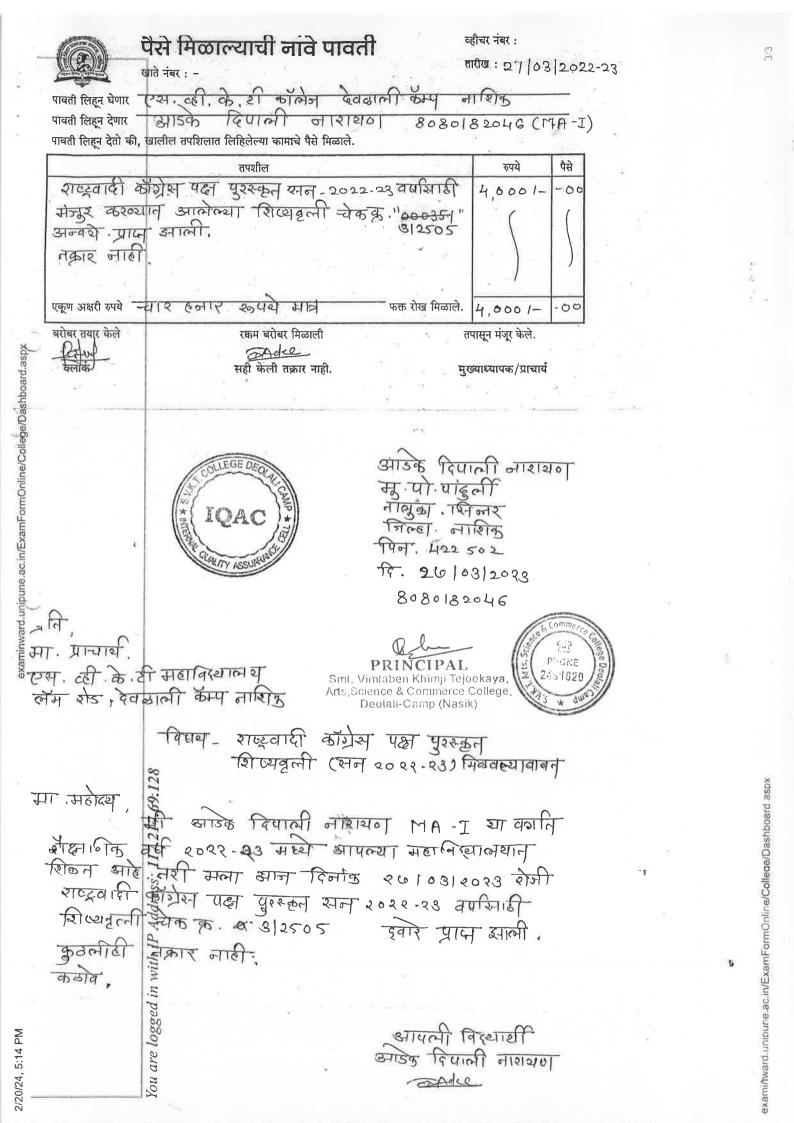

#### प्रति,

मा. सरचिटणीस साो, शिवाजी नगर, गंगापूररोड,नाशिक

विषय : राष्ट्रवादी कॉग्रेस पक्ष शिष्यवृत्ती वाटप बाबत...

संदर्भ - मध्यवर्ती जा. क्र. ३१३८६/२०२२३/ दि.१७.०३.२०२३

महोदय,

वरील विषयान्वये कळवु इच्छितो की, मध्यवर्ती कार्यालयाच्या सुचनेप्रमाणे राष्ट्रवादी कॉग्रेस पक्ष शिष्यवृती महाविद्यालयातील चार विद्यार्थ्याना चेक द्वारे एकूण एकोणाविस हजार रुपये चेकद्वारे वाटप करण्यात आली आहे. त्याचा तपशिल खालीलप्रमाणे आहेत.

| अ. <b>क्र</b> . | विद्यार्थ्याचे नाव        | वर्ग             | चेक क्र. | रक्कम  |
|-----------------|---------------------------|------------------|----------|--------|
| ०१              | कु. गोडसे गायत्री दुर्गेश | एम.एस्सी - प्रथम | ३१२५०३   | 4000/- |
| ०२              | कु. पराड वैष्णवी कृष्णा   | एम.एस्सी - प्रथम | ३१२५०४   | 4000/- |
| εo              | कु. राव महेश दत्तु        | एम.कॉम - प्रथम   | ३१२५०६   | 4000/- |
| ०४              | कु. आडके दिपाली नारायण    | एम.ए प्रथम       | ३१२५०५   | 8000/- |

महोदय,

वरील विषयान्वये कळविण्यात येते की, राष्ट्रवादी काँग्रेस पार्टीकडून आपल्या शाखेत एम.ए.प्रथम वर्ष या वर्गातील विद्यार्थी कुमारी आडके दिपाली नारायण यांना रुपये ४०००.०० चेक नं. ३१२५०५ दिनांक १७.०३.२०२३ राष्ट्रवादी काँग्रेस पार्टी शिष्यवृत्ती सन २०२१–२०२२ या वर्षासाठी मंजूर झालेली आहे.

ALITY ASSUM

|                                            | खाते नंबर : -<br>ग्रास.व्ही. डे. ह         |                                                   | aai                         | चिर नंबर :<br>रीख : 2-1/ 03              | 1202         |
|--------------------------------------------|--------------------------------------------|---------------------------------------------------|-----------------------------|------------------------------------------|--------------|
|                                            | २११ भूखे-<br>ो, खालील तपशिलात              | १ – ६ ९९ –<br>लिहिलेल्या कामाचे पैसे मिळ<br>तपशील | ले. 96896                   | 72762 .<br>रुपये                         | <b>पै</b> से |
| राष्ट्रवादी<br>भेगूर ७२ण्य<br>अन्वये प्राय | छेन्नेस पुन्ठ<br>1न डाग्लेन्या<br>म द्राली | पुरस्हन सान<br>सिण्यवनी - रोड                     | 2022-23 98/2167<br>5.312506 | 50001-                                   | ~00          |
| एकूण अक्षरी रुपये                          | पार्थ लगार                                 | YAVE HIM                                          | फक्त रोख मिळाले.            | 5000 /                                   | •            |
| बरोबर, तयार केले<br>मिन्द्र्य<br>पल्लब्ह   |                                            | स.<br>भूषे<br>हेर्गे स्वाही.                      |                             | गसून मंजूर केले.<br>झ्याध्यापक/प्राचार्य |              |

राग मेरेरा दल्तू म. पो. मुडले, ला. रगनपूरी, नारीषु AF: - 422 403 A. 27/03/20223

प्रांत T. प्राचार्ष F. al. g. A. Heildannet म रोड देवळाली क्षेम्प नाराष

14425: - 21050147 447 435 42+201 (2)0014rd) - 214 (2022-28) 1200 april 1001 art ....