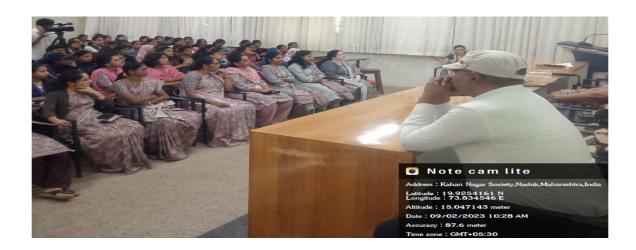

देवळाली कॅम्प : येथील विमलाबेन खिमजी महाविद्यालयात विद्यार्थीनींशी संवाद साधताना पोलिस निरीक्षक तृती सोनवणे.

श्रीमती विमलाबेन खिमजी
महाविद्यालयात सावित्रीबाई फुले पुणे
विद्यापीठ व विद्यार्थी विकास
मंडळाअंतर्गत निर्भय कन्या
कार्यशाळेच्या उद्घाटनप्रसंगी त्या
बोलत होत्या. यावेळी व्यासपीठावर

प्राचार्य डॉ. एस. एस. काळे, उपप्राचार्य डॉ. दिलीप जाधव, विद्यार्थी विकास अधिकारी प्रा. सतीश कावळे, डॉ. स्वाती सिंग, लता सोमासे, सविता आहेर उपस्थित होते.

दुसऱ्या सत्रात एलआयसी

नाशिकच्या

संचालक ज्योत्स्ना ठाकूर यांनी ंव्यक्तिमत्त्व विकास' या संदर्भात मनोगत व्यक्त करताना, भारतातील कर्तृत्ववान महिलांचे विविध पैलू स्पष्ट केले. प्रत्येक विद्यार्थिनीन आपले स्वतंत्र व्यक्तिमत्त्व कसे तथार करता वेईल, यावर भर द्यावा, असा सल्ला देतानाच त्यांनी काही टिप्स दिल्या.

तृतीय सत्रात डॉ. श्रद्धा रावीकर यांनी मुलींच्या मानसिक आरोग्याबाबत मार्गदर्शन केले. प्राचार्य डॉ. काळे यांनी विद्यार्थिनी संख्या आणि त्यांना दिल्या जाणाऱ्या सोयी-सुविधांकडे सर्वांचे लक्ष वेघले. डॉ. निर्मला मोराडे यांनी प्रास्ताविक, सोनाली लोंढे यांनी सूत्रसंचालन केले, तर श्वेता गोसावी यांनी आभार मानले.