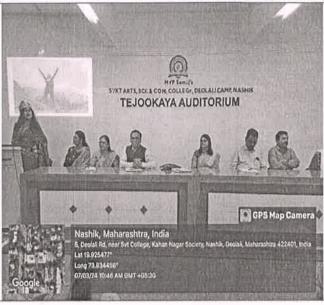

My Nashik Edition Feb 3, 2024 Page No. 4 newspaper.pudhari.co.in

**Newspaper cutting of Programme** 

4. Glimpse of International Women's Day 7/3/2024 Guest Dr. Manisha Raundal Guided students on Health and fitness

Glimpse of International Women's Day 7/3/2024 Our College motivate and felicitated girl students giving award as "Sangharsh Kanya – 2023-24"

#### तेजूकाया महाविद्यालयात संघर्षकन्यांचा सन्मान

प्रतिनिधी । देवळाली कॅम्प

ध्येयाच्या दिशेने जाताना परिश्रम केल्यास यश प्राप्त होते, असे प्रतिपादन नाशिक सायकलिस्ट फाउंडेशनच्या डॉ. मनीषा रौंदळ यांनी केले. देवळाली कॅम्प येथील श्रीमती विमलाबेन खिमजी तेजूकाया महाविद्यालयात जागतिक महिला दिनानिमित्त आयोजित कार्यक्रमात मार्गदर्शन करताना त्या बोलत होत्या. अध्यक्षस्थानी

महाविद्यालयाचे प्राचार्य डॉ. एस. एस. काळे होते. डॉ. मनीषा रौंदळ म्हणाल्या, स्पर्धा स्वतःशीच करा. स्वतःची ओळख निर्माण करा. आरोग्य सांभाळा असा संदेश त्यांनी दिला. या वेळी महाविद्यालयातील प्राध्यापकांचा आणि संघर्ष कन्या पूजा गोडसे, दीपाली आडके, कल्याणी कल्याणी, पूजा पगारे आदी विद्यार्थिनींचा सन्मान करण्यात आला. कार्यक्रमाला विद्यार्थिनी मोठ्या संख्येने उपस्थित होत्या.