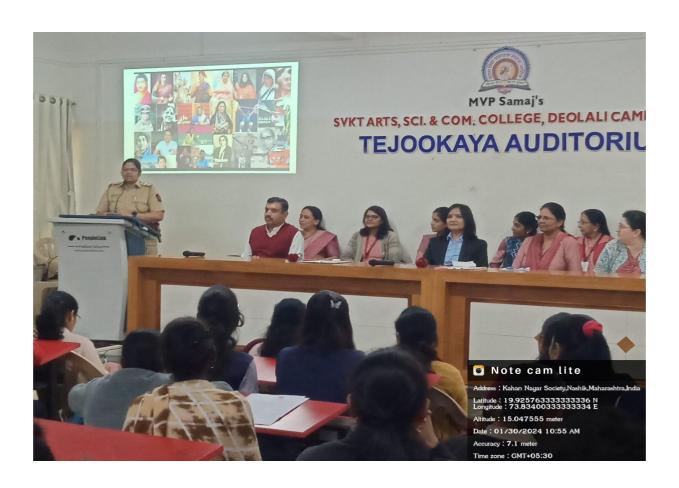

#### List of Programme based on Gender equity

| No. | Name of the                                 | Date       | Торіс                                                                                                                                                                                                                                                       | No. of        |
|-----|---------------------------------------------|------------|-------------------------------------------------------------------------------------------------------------------------------------------------------------------------------------------------------------------------------------------------------------|---------------|
|     | Programme                                   |            |                                                                                                                                                                                                                                                             | Beneficiaries |
| 1   | Self-<br>defense<br>Programme               | 2/9/2023   | Programme organized on self-defense for girls students  Speaker:- Shilpa More Damini Pathak Nashik,                                                                                                                                                         | 78            |
| 2.  | Vidyathini<br>Manch                         | 03/01/2024 | Programme organized on Women empowerment  Speaker:- Chitra Bhavare,  Project officer Nagarpanchayat Bhagur.                                                                                                                                                 | 47            |
| 3.  | Workshop on<br>Nirbhaya<br>Kanya<br>Abhiyan | 30/01/2024 | 1. Women's safety, self-defense & Women's Law Speaker:- Trupti Sonawane (PI) 2. Personality development Speaker:- Smt. Jyotsna Thakur Development officer LIC 3. Mental Health & stress Management Speaker:- Dr. Shradha Raravikar Physiological counsellor | 119           |
| 4.  | International<br>Women's Day                | 07/03/2024 | Health & Fitness     Speaker: Dr.Manisha Raudal     Sangharsha Kanya Purskar vitaran                                                                                                                                                                        | 49            |

3. Glimpse of Workshop Nirbhay Kanya Abhiyan on 30/1/2024 API Trupti Sonawane Guided students on topic Women's safety, self-defense & Women's Law

4. Glimpse of Workshop Nirbhay Kanya Abhiyan on 30/1/2024 Smt. Jyotsna Thakur Development officer LIC Guided students on topic Personality Development.