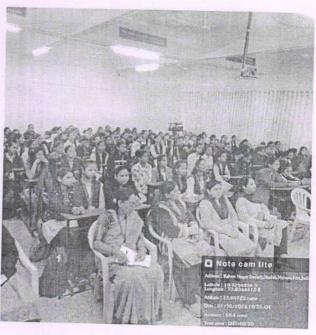

1. Glimpse of Self-defense Programme on 2/9/2024 "Damini Pathak" Guided the students about self-protection.

2. Glimpse of Vidyarthini Munch Induration on 3/1/2024 Smt. Chitra Bhavre Guided students on topic Women Empowerment.

3. Glimpse of Workshop Nirbhay Kanya Abhiyan on 30/1/2024 API Trupti Sonawane Guided students on topic Women's safety, self-defense & Women's Law

4. Glimpse of Workshop Nirbhay Kanya Abhiyan on 30/1/2024 Smt. Jyotsna Thakur Development officer LIC Guided students on topic Personality Development.

My Nashik Edition Feb 3, 2024 Page No. 4 newspaper.pudhari.co.in

**Newspaper cutting of Programme** 

4. Glimpse of International Women's Day 7/3/2024 Guest Dr. Manisha Raundal Guided students on Health and fitness

Glimpse of International Women's Day 7/3/2024 Our College motivate and felicitated girl students giving award as "Sangharsh Kanya – 2023-24"