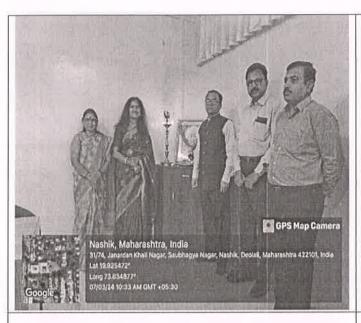

#### तेजूकाया महाविद्यालयात संघर्षकन्यांचा सन्मान

प्रतिनिधी । देवळाली कॅम्प

ध्येयाच्या दिशेने जाताना परिश्रम केल्यास यश प्राप्त होते, असे प्रतिपादन नाशिक सायकलिस्ट फाउंडेशनच्या डॉ. मनीषा रौंदळ यांनी केले. देवळाली कॅम्प येथील श्रीमती विमलाबेन खिमजी तेजूकाया महाविद्यालयात जागतिक महिला दिनानिमित्त आयोजित कार्यक्रमात मार्गदर्शन करताना त्या बोलत होत्या. अध्यक्षस्थानी

महाविद्यालयाचे प्राचार्य डॉ. एस. एस. काळे होते. डॉ. मनीषा रौंदळ म्हणाल्या, स्पर्धा स्वतःशीच करा. स्वतःची ओळख निर्माण करा. आरोग्य सांभाळा असा संदेश त्यांनी दिला. या वेळी महाविद्यालयातील प्राध्यापकांचा आणि संघर्ष कन्या पूजा गोडसे, दीपाली आडके, कल्याणी कल्याणी, पूजा पगारे आदी विद्यार्थिनींचा सन्मान करण्यात आला. कार्यक्रमाला विद्यार्थिनी मोठ्या संख्येने उपस्थित होत्या.