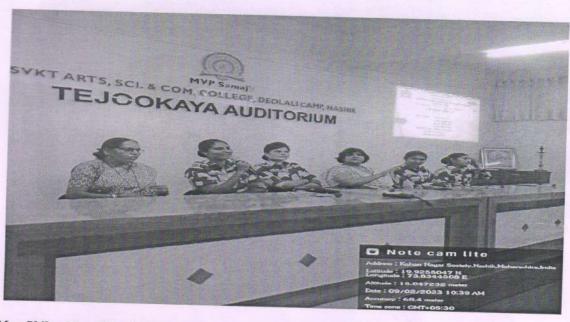

1. Glimpse of Self-defense Programme on 2/9/2024 "Damini Pathak" Guided the students about self-protection.

2. Glimpse of Vidyarthini Munch Induration on 3/1/2024 Smt. Chitra Bhavre Guided students on topic Women Empowerment.

3. Glimpse of Workshop Nirbhay Kanya Abhiyan on 30/1/2024 API Trupti Sonawane Guided students on topic Women's safety, self-defense & Women's Law

4. Glimpse of Workshop Nirbhay Kanya Abhiyan on 30/1/2024 Smt. Jyotsna Thakur Development officer LIC Guided students on topic Personality Development.