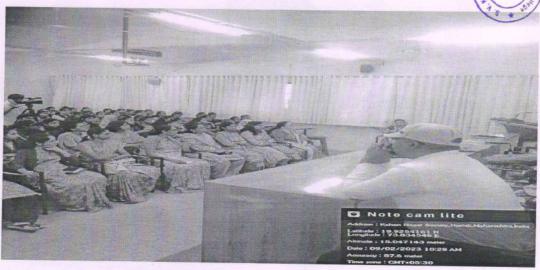

Photo

'Self - Defence Programme'

Principal Dr. S. S. Kale Addressing on the behalf on 'Self - Defence Programme'

Mrs. Shilpa More (Damini Pathak, Nashik) Addressing on the behalf on 'Self - Defence Programme'

PRINCIPAL
Smt. Vimlaben Khimji Tejookaya,
Arts, Science & Commerce College
Deolali - Camp (Nas...)

Present Student's and Staff on 'Self - Defence Programme'

PRINCIPAL
Smt. Vimlaben Khimji Tejookaya,
Arts, Science & Commerce College
Deolali - Camp (No. 1)