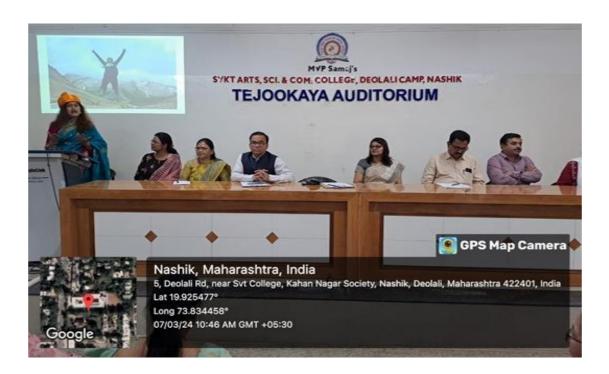

My Nashik Edition Feb 3, 2024 Page No. 4 newspaper.pudhari.co.in

**Newspaper cutting of Programme** 

4. Glimpse of International Women's Day 7/3/2024 Guest Dr. Manisha Raundal Guided students on Health and fitness

Glimpse of International Women's Day 7/3/2024 Our College motivate and felicitated girl students giving award as "Sangharsh Kanya – 2023-24"