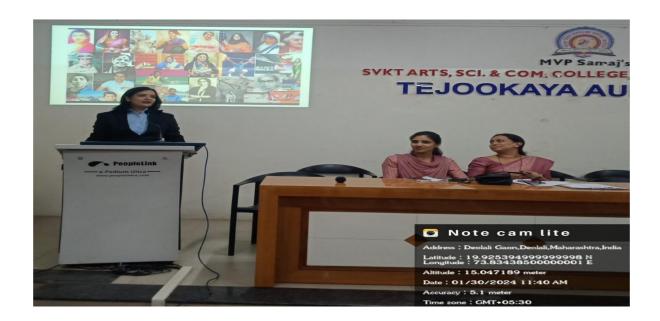

#### List of Programme based on Gender equity

| No. | Name of the                                 | Date       | Торіс                                                                                                                                                                                                                                                       | No. of        |
|-----|---------------------------------------------|------------|-------------------------------------------------------------------------------------------------------------------------------------------------------------------------------------------------------------------------------------------------------------|---------------|
|     | Programme                                   |            |                                                                                                                                                                                                                                                             | Beneficiaries |
| 1   | Self-<br>defense<br>Programme               | 2/9/2023   | Programme organized on self-defense for girls students  Speaker:- Shilpa More Damini Pathak Nashik,                                                                                                                                                         | 78            |
| 2.  | Vidyathini<br>Manch                         | 03/01/2024 | Programme organized on Women empowerment  Speaker:- Chitra Bhavare,  Project officer Nagarpanchayat Bhagur.                                                                                                                                                 | 47            |
| 3.  | Workshop on<br>Nirbhaya<br>Kanya<br>Abhiyan | 30/01/2024 | 1. Women's safety, self-defense & Women's Law Speaker:- Trupti Sonawane (PI) 2. Personality development Speaker:- Smt. Jyotsna Thakur Development officer LIC 3. Mental Health & stress Management Speaker:- Dr. Shradha Raravikar Physiological counsellor | 119           |
| 4.  | International<br>Women's Day                | 07/03/2024 | Health & Fitness     Speaker: Dr.Manisha Raudal     Sangharsha Kanya Purskar vitaran                                                                                                                                                                        | 49            |

3. Glimpse of Workshop Nirbhay Kanya Abhiyan on 30/1/2024 API Trupti Sonawane Guided students on topic Women's safety, self-defense & Women's Law

4. Glimpse of Workshop Nirbhay Kanya Abhiyan on 30/1/2024 Smt. Jyotsna Thakur Development officer LIC Guided students on topic Personality Development.