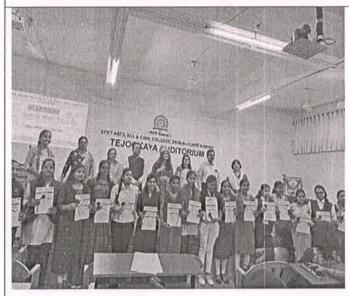

Glimpse of International Women's Day 7/3/2024 Our College motivate and felicitated girl students giving award as "Sangharsh Kanya – 2023-24"

महाविद्यालयाचे प्राचार्य डॉ. एस. एस. काळे होते. डॉ. मनीषा रौंदळ म्हणाल्या, स्पर्धा स्वतःशीच करा. स्वतःची ओळख निर्माण करा. आरोग्य सांभाळा असा संदेश त्यांनी दिला. या वेळी महाविद्यालयातील प्राध्यापकांचा आणि संघर्ष कन्या पूजा गोडसे, दीपाली आडके, कल्याणी कल्याणी, पूजा पगारे आदी विद्यार्थिनींचा सन्मान करण्यात आला. कार्यक्रमाला विद्यार्थिनी मोठ्या संख्येने उपस्थित होत्या.