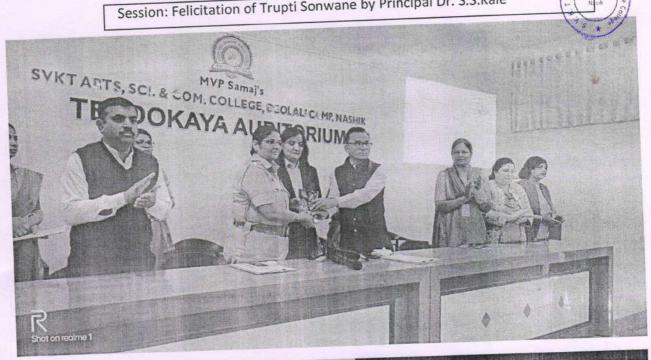

1. Glimpse of Self-defense Programme on 2/9/2024 "Damini Pathak" Guided the students about self-protection.

2. Glimpse of Vidyarthini Munch Induration on 3/1/2024 Smt. Chitra Bhavre Guided students on topic Women Empowerment.

3. Glimpse of Workshop Nirbhay Kanya Abhiyan on 30/1/2024 API Trupti Sonawane Guided students on topic Women's safety, self-defense & Women's Law

4. Glimpse of Workshop Nirbhay Kanya Abhiyan on 30/1/2024 Smt. Jyotsna Thakur Development officer LIC Guided students on topic Personality Development.