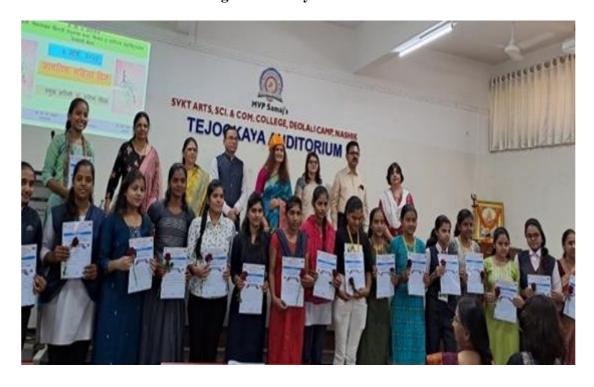

Glimpse of International Women's Day 7/3/2024 Our College motivate and felicitated girl students giving award as "Sangharsh Kanya – 2023-24"