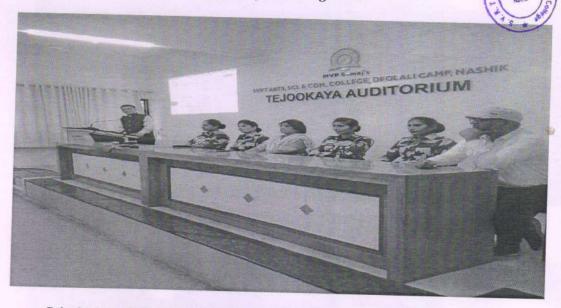

1. Glimpse of Self-defense Programme on 2/9/2024 "Damini Pathak" Guided the students about self-protection.

2. Glimpse of Vidyarthini Munch Induration on 3/1/2024 Smt. Chitra Bhavre Guided students on topic Women Empowerment.

3. Glimpse of Workshop Nirbhay Kanya Abhiyan on 30/1/2024 API Trupti Sonawane Guided students on topic Women's safety, self-defense & Women's Law

4. Glimpse of Workshop Nirbhay Kanya Abhiyan on 30/1/2024 Smt. Jyotsna Thakur Development officer LIC Guided students on topic Personality Development.