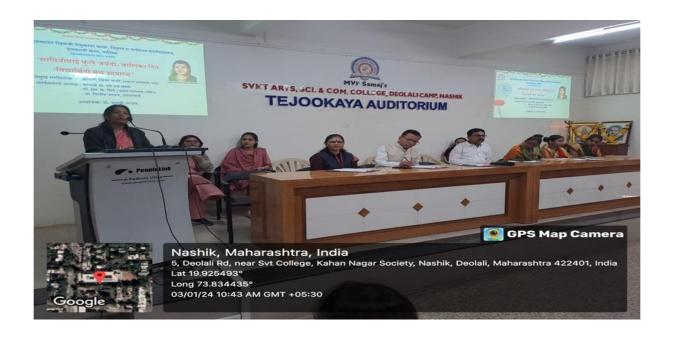

3. Glimpse of Workshop Nirbhay Kanya Abhiyan on 30/1/2024 API Trupti Sonawane Guided students on topic Women's safety, self-defense & Women's Law

4. Glimpse of Workshop Nirbhay Kanya Abhiyan on 30/1/2024 Smt. Jyotsna Thakur Development officer LIC Guided students on topic Personality Development.

देवळाली कॅम्प : येथील विमलाबेन खिमजी महाविद्यालयात विद्यार्थीनींशी संवाद साधताना पोलिस निरीक्षक तृती सोनवणे.

श्रीमती विमलाबेन खिमजी
महाविद्यालयात सावित्रीबाई फुले पुणे
विद्यापीठ व विद्यार्थी विकास
मंडळाअंतर्गत निर्भय कन्या
कार्यशाळेच्या उद्घाटनप्रसंगी त्या
बोलत होत्या. यावेळी व्यासपीठावर

प्राचार्य डॉ. एस. एस. काळे, उपप्राचार्य डॉ. दिलीप जाधव, विद्यार्थी विकास अधिकारी प्रा. सतीश कावळे, डॉ. स्वाती सिंग, लता सोमासे, सविता आहेर उपस्थित होते.

दुसऱ्या सत्रात एलआयसी

नाशिकच्या

संचालक ज्योत्स्ना ठाकूर यांनी ंव्यक्तिमत्त्व विकास' या संदर्भात मनोगत व्यक्त करताना, भारतातील कर्तृत्ववान महिलांचे विविध पैलू स्पष्ट केले. प्रत्येक विद्यार्थिनीन आपले स्वतंत्र व्यक्तिमत्त्व कसे तथार करता वेईल, यावर भर द्यावा, असा सल्ला देतानाच त्यांनी काही टिप्स दिल्या.