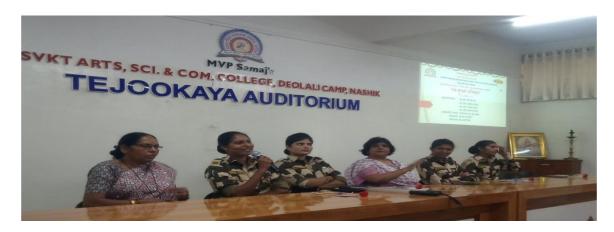

#### पोलिस निरीक्षक सोनवणे यांचे विद्यार्थिनींना आवाहन

देवळाली कॅम्प : पुढारी वृत्तसेवा

मुलींनी स्वसंरक्षणाचे गिरवत, आत्मनिर्भर होणे अतिशय गरजेचे आहे. महाविद्यालयीन जीवनातील पाच वर्षे संपूर्ण आयुष्याला कलाटणी असतात. या काळात तुम्ही जेवढी मेहनत कराल, जेवढे ज्ञान मिळवाल, तेवढा भविष्यात तुम्हाला फायदा मिळ् शकेल, असे प्रतिपादन गंगापूर पोलिस ठाण्याच्या पोलिस निरीक्षक तृप्ती सोनवणे यांनी केले. तसेच घरेलू हिंसा आणि शारीरिक शोषणसंदर्भात मार्गदर्शन करताना माहिती व तंत्रज्ञानाच्या काळात सोशल मीडियाचा वापर काळजीपूर्वक करणे आवश्यक असल्याचेही त्यांनी सांगितले.

देवळाली कॅम्प : येथील विमलाबेन खिमजी महाविद्यालयात विद्यार्थीनींशी संवाद साधताना पोलिस निरीक्षक तृती सोनवणे.

श्रीमती विमलाबेन खिमजी
महाविद्यालयात सावित्रीबाई फुले पुणे
विद्यापीठ व विद्यार्थी विकास
मंडळाअंतर्गत निर्भय कन्या
कार्यशाळेच्या उद्घाटनप्रसंगी त्या
बोलत होत्या. यावेळी व्यासपीठावर

प्राचार्य डॉ. एस. एस. काळे, उपप्राचार्य डॉ. दिलीप जाधव, विद्यार्थी विकास अधिकारी प्रा. सतीश कावळे, डॉ. स्वाती सिंग, लता सोमासे, सविता आहेर उपस्थित होते.

दुसऱ्या सत्रात एलआयसी

नाशिकच्या

संचालक ज्योत्स्ना ठाकूर यांनी ंव्यक्तिमत्त्व विकास' या संदर्भात मनोगत व्यक्त करताना, भारतातील कर्तृत्ववान महिलांचे विविध पैलू स्पष्ट केले. प्रत्येक विद्यार्थिनीन आपले स्वतंत्र व्यक्तिमत्त्व कसे तथार करता वेईल, यावर भर द्यावा, असा सल्ला देतानाच त्यांनी काही टिप्स दिल्या.