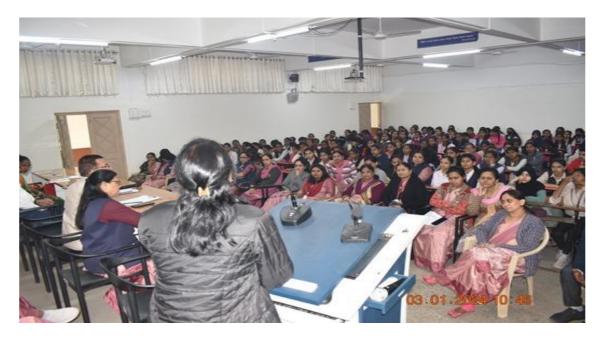

1. Glimpse of Self-defense Programme on 2/9/2024 "Damini Pathak" Guided the students about self-protection.

2. Glimpse of Vidyarthini Munch Induration on 3/1/2024 Smt. Chitra Bhavre Guided students on topic Women Empowerment.