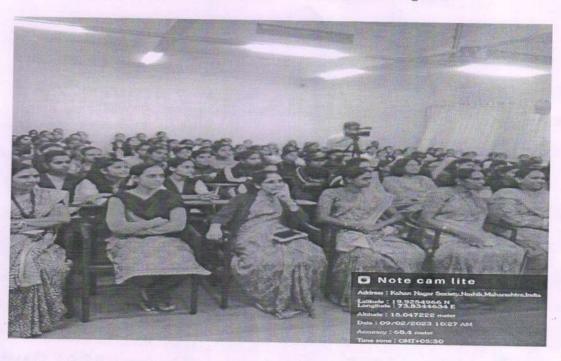

Photo

'Self - Defence Programme'

Principal Dr. S. S. Kale Addressing on the behalf on 'Self - Defence Programme'

Mrs. Shilpa More (Damini Pathak, Nashik) Addressing on the behalf on 'Self - Defence Programme'

PRINCIPAL
Smt. Vimlaben Khimji Tejookaya,
Arts, Science & Commerce College
Deolali - Camp (Nas...)

Present Student's and Staff on 'Self - Defence Programme'

PRINCIPAL
Smt. Vimlaben Khimji Tejookaya,
Arts, Science & Commerce College
Deolali - Camp (No. 1)