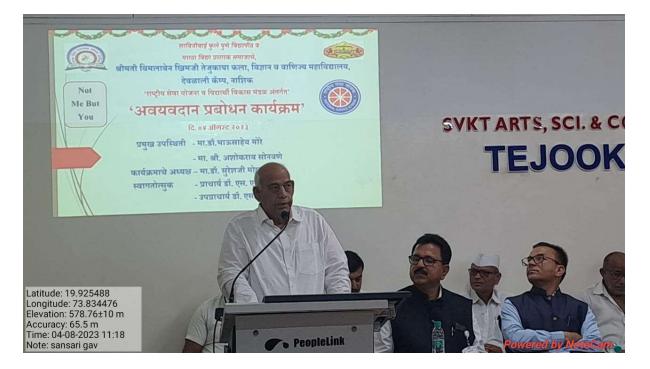

### **Report of Event/Programme**

| Title of the Event/ Programme                                       | Organ Donation Programme                                                                                                                                                                                                                           |
|---------------------------------------------------------------------|----------------------------------------------------------------------------------------------------------------------------------------------------------------------------------------------------------------------------------------------------|
| Name of the Department/Committee                                    | NSS                                                                                                                                                                                                                                                |
| Name of the Department/Committee                                    |                                                                                                                                                                                                                                                    |
| Name of the Coordinator and Members                                 | Mr. Thakare Milind Gopichand<br>Mr. Kiran Shende<br>Smt. Savita Aher                                                                                                                                                                               |
| Date of Event/ Programme and Time                                   | 04/08/2023                                                                                                                                                                                                                                         |
| <b>Objective of the event/Programme</b>                             |                                                                                                                                                                                                                                                    |
|                                                                     | <ol> <li>To Raise awareness about Organ donation</li> <li>To Save lives through organ donation</li> <li>To Promote education about Organ donation</li> </ol>                                                                                       |
| Sponsored Agency /Institute/Organization/<br>College level Activity | College Level Activity                                                                                                                                                                                                                             |
| Total No. of the Student Participants                               | 300                                                                                                                                                                                                                                                |
| Total No. of the Teacher Participants                               | 20                                                                                                                                                                                                                                                 |
| Name of the Expert /Invitee/Lecturer<br>(With Designation, Contact) | 1) Dr. Bhausaheb More<br>Mobile No : 9373922911                                                                                                                                                                                                    |
| Venue of the Event/ Programme                                       | College Premise Ground                                                                                                                                                                                                                             |
| Programme Outcome                                                   | <ul> <li>The Participant students are able to: <ol> <li>Understand the the importance of organ donation</li> <li>Knowledge of organ donation procedures</li> <li>Increased sense of responsibility towards organ doanation.</li> </ol> </li> </ul> |