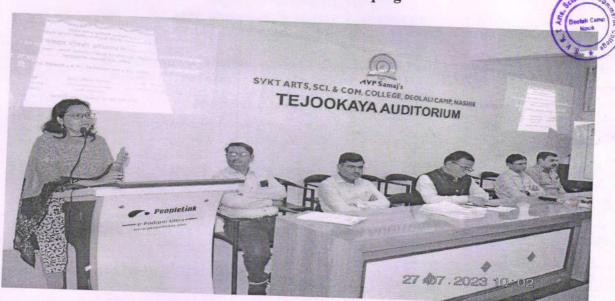

### **Report of Event/Programme**

| Title of the Event/ Programme                                       | Organ Donation Programme                                                                                                                                                                                                                           |
|---------------------------------------------------------------------|----------------------------------------------------------------------------------------------------------------------------------------------------------------------------------------------------------------------------------------------------|
| Name of the Department/Committee                                    | NSS                                                                                                                                                                                                                                                |
| Name of the Department/Committee                                    |                                                                                                                                                                                                                                                    |
| Name of the Coordinator and Members                                 | Mr. Thakare Milind Gopichand<br>Mr. Kiran Shende<br>Smt. Savita Aher                                                                                                                                                                               |
| Date of Event/ Programme and Time                                   | 04/08/2023                                                                                                                                                                                                                                         |
| <b>Objective of the event/Programme</b>                             |                                                                                                                                                                                                                                                    |
|                                                                     | <ol> <li>To Raise awareness about Organ donation</li> <li>To Save lives through organ donation</li> <li>To Promote education about Organ donation</li> </ol>                                                                                       |
| Sponsored Agency /Institute/Organization/<br>College level Activity | College Level Activity                                                                                                                                                                                                                             |
| Total No. of the Student Participants                               | 300                                                                                                                                                                                                                                                |
| Total No. of the Teacher Participants                               | 20                                                                                                                                                                                                                                                 |
| Name of the Expert /Invitee/Lecturer<br>(With Designation, Contact) | 1) Dr. Bhausaheb More<br>Mobile No : 9373922911                                                                                                                                                                                                    |
| Venue of the Event/ Programme                                       | College Premise Ground                                                                                                                                                                                                                             |
| Programme Outcome                                                   | <ul> <li>The Participant students are able to: <ol> <li>Understand the the importance of organ donation</li> <li>Knowledge of organ donation procedures</li> <li>Increased sense of responsibility towards organ doanation.</li> </ol> </li> </ul> |