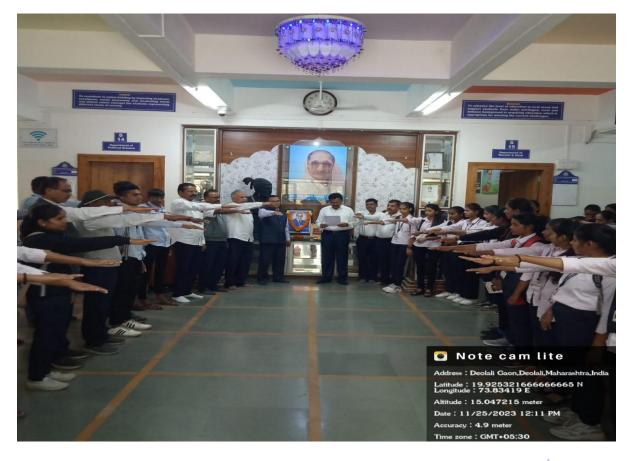

### **Report of Event/Programme**

| Title of the Event/ Programme                                       | Organ Donation Programme                                                                                                                                                                                                                           |
|---------------------------------------------------------------------|----------------------------------------------------------------------------------------------------------------------------------------------------------------------------------------------------------------------------------------------------|
| Name of the Department/Committee                                    | NSS                                                                                                                                                                                                                                                |
| Name of the Department/Committee                                    |                                                                                                                                                                                                                                                    |
| Name of the Coordinator and Members                                 | Mr. Thakare Milind Gopichand<br>Mr. Kiran Shende<br>Smt. Savita Aher                                                                                                                                                                               |
| Date of Event/ Programme and Time                                   | 04/08/2023                                                                                                                                                                                                                                         |
| <b>Objective of the event/Programme</b>                             |                                                                                                                                                                                                                                                    |
|                                                                     | <ol> <li>To Raise awareness about Organ donation</li> <li>To Save lives through organ donation</li> <li>To Promote education about Organ donation</li> </ol>                                                                                       |
| Sponsored Agency /Institute/Organization/<br>College level Activity | College Level Activity                                                                                                                                                                                                                             |
| Total No. of the Student Participants                               | 300                                                                                                                                                                                                                                                |
| Total No. of the Teacher Participants                               | 20                                                                                                                                                                                                                                                 |
| Name of the Expert /Invitee/Lecturer<br>(With Designation, Contact) | 1) Dr. Bhausaheb More<br>Mobile No : 9373922911                                                                                                                                                                                                    |
| Venue of the Event/ Programme                                       | College Premise Ground                                                                                                                                                                                                                             |
| Programme Outcome                                                   | <ul> <li>The Participant students are able to: <ol> <li>Understand the the importance of organ donation</li> <li>Knowledge of organ donation procedures</li> <li>Increased sense of responsibility towards organ doanation.</li> </ol> </li> </ul> |