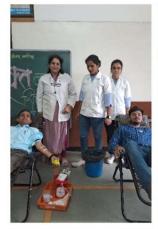

### **Report of Event/Programme**

| Title of the Event/ Programme                                       | Organ Donation Programme                                                                                                                                                                                                                           |
|---------------------------------------------------------------------|----------------------------------------------------------------------------------------------------------------------------------------------------------------------------------------------------------------------------------------------------|
| Name of the Department/Committee                                    | NSS                                                                                                                                                                                                                                                |
| Name of the Department/Committee                                    |                                                                                                                                                                                                                                                    |
| Name of the Coordinator and Members                                 | Mr. Thakare Milind Gopichand<br>Mr. Kiran Shende<br>Smt. Savita Aher                                                                                                                                                                               |
| Date of Event/ Programme and Time                                   | 04/08/2023                                                                                                                                                                                                                                         |
| <b>Objective of the event/Programme</b>                             |                                                                                                                                                                                                                                                    |
|                                                                     | <ol> <li>To Raise awareness about Organ donation</li> <li>To Save lives through organ donation</li> <li>To Promote education about Organ donation</li> </ol>                                                                                       |
| Sponsored Agency /Institute/Organization/<br>College level Activity | College Level Activity                                                                                                                                                                                                                             |
| Total No. of the Student Participants                               | 300                                                                                                                                                                                                                                                |
| Total No. of the Teacher Participants                               | 20                                                                                                                                                                                                                                                 |
| Name of the Expert /Invitee/Lecturer<br>(With Designation, Contact) | 1) Dr. Bhausaheb More<br>Mobile No : 9373922911                                                                                                                                                                                                    |
| Venue of the Event/ Programme                                       | College Premise Ground                                                                                                                                                                                                                             |
| Programme Outcome                                                   | <ul> <li>The Participant students are able to: <ol> <li>Understand the the importance of organ donation</li> <li>Knowledge of organ donation procedures</li> <li>Increased sense of responsibility towards organ doanation.</li> </ol> </li> </ul> |