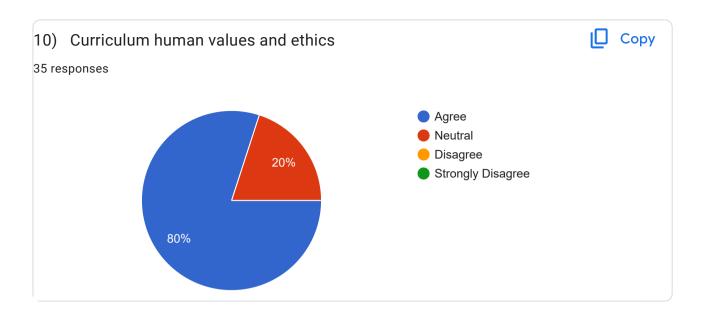

Maratha Vidya Prasarak Samaj's S.V.K.T.
Arts, Science and Commerce College,
Deolali Camp मराठा विद्या प्रसारक समाज, नाशिक
संचालित श्रीमती विमलाबेन खिमजी तेजुकाया
कला, विज्ञान आणि वाणिज्य महाविद्यालय

**Publish analytics** 













Feedback on Curriculum by Teachers

























# Suggestions If any 25 responses No Nil It should be combination of skills and employability I satisfy about curriculum Internship should be compulsory Curriculum is well designed practical and theoretical University Curriculum is very good Curriculum should be more focused on providing Technical and Professional skills. अतिउत्तंम आहे Dissection of Insect Pests can be incorporated in Practicals

Some value added course should be incorporated into the syllabus so that activities under courses recognise each learner's personal, social and cognitive capacities among student and



also some job oriented training programs which in future gives job opportunity.

NO Suggestion thanks

No suggestion thanks

This content is neither created nor endorsed by Google. Report Abuse - Terms of Servi