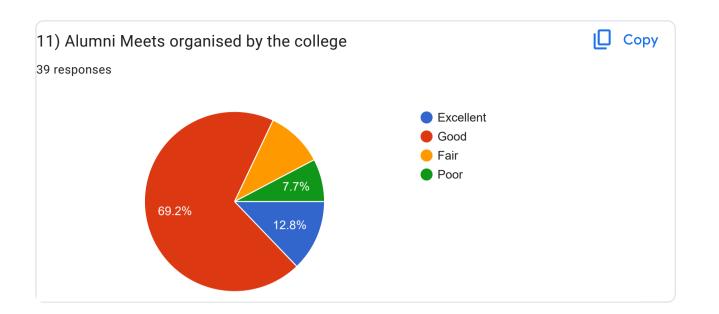

camp nashik

Datta mandir samor Belatgavhan Deolali camp, Nashik

Plot no 44, Tirupati Nagar dasak shiwar takli road nashik nashik

At post .vinchur dalvi , tal.sinnar, dist.nashik

Annabhau Sathe Nagar, Deolali Gaon, Nashik road, Nashik

Edira vikas nagar devlali gav nashik road

At post Shivde Taluka Sinnar District Nashik



Matoshri Nivas Malhari baba nagar Barnes school road Devlali Camp nashik

At post lahavit tel dist nashik 422502

Wadner dumala, north rench road

658 janki duberkar house infront of satyam Shivam Sundaram society godse mala Anand road Deolali camp 422401

Deolali camp ..

VIHITGAON MARUTI MANDIRA SAMOR NASHIK

3b Sant kanwarram society Anand Road Devlali Camp

Hadola deolali camp nashik

Palashakar chehadi paping











Alumni's Feedback



























| Suggestions/ Comments if any                                                                                                                                                                                                  |  |
|-------------------------------------------------------------------------------------------------------------------------------------------------------------------------------------------------------------------------------|--|
| 5 responses                                                                                                                                                                                                                   |  |
|