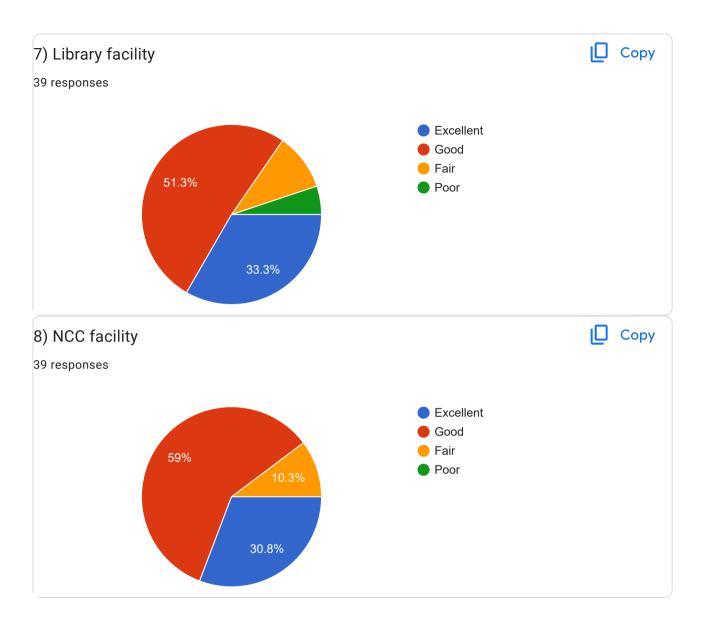

deolali camp nashik

Datta mandir samor Belatgavhan Deolali camp, Nashik

Plot no 44, Tirupati Nagar dasak shiwar takli road nashik nashik

At post .vinchur dalvi , tal.sinnar, dist.nashik

Annabhau Sathe Nagar, Deolali Gaon, Nashik road, Nashik

Edira vikas nagar devlali gav nashik road

At post Shivde Taluka Sinnar District Nashik



Matoshri Nivas Malhari baba nagar Barnes school road Devlali Camp nashik

At post lahavit tel dist nashik 422502

Wadner dumala, north rench road

658 janki duberkar house infront of satyam Shivam Sundaram society godse mala Anand road Deolali camp 422401

Deolali camp ..

VIHITGAON MARUTI MANDIRA SAMOR NASHIK

3b Sant kanwarram society Anand Road Devlali Camp

Hadola deolali camp nashik

Palashakar chehadi paping











Alumni's Feedback



























| Suggestions/ Comments if any                                                                                                                                                                                                  |  |
|-------------------------------------------------------------------------------------------------------------------------------------------------------------------------------------------------------------------------------|--|
| 5 responses                                                                                                                                                                                                                   |  |
|