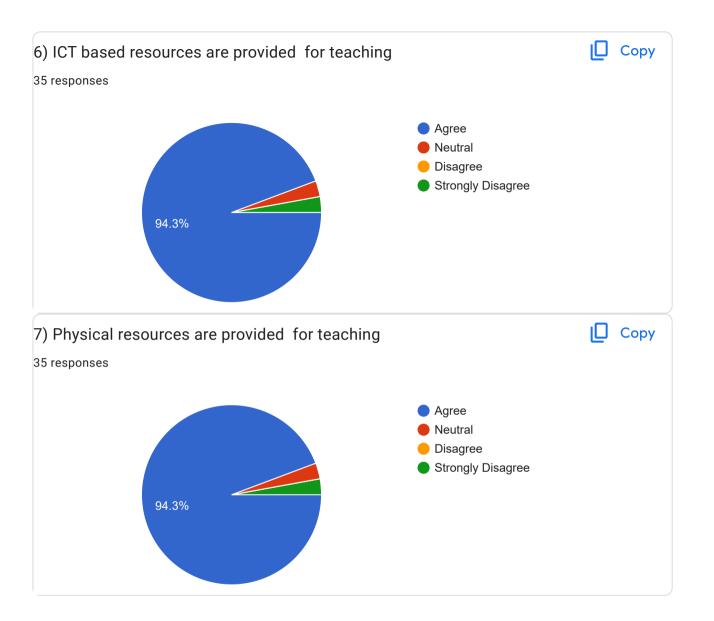

Maratha Vidya Prasarak Samaj's S.V.K.T.
Arts, Science and Commerce College,
Deolali Camp मराठा विद्या प्रसारक समाज, नाशिक
संचालित श्रीमती विमलाबेन खिमजी तेजुकाया
कला, विज्ञान आणि वाणिज्य महाविद्यालय

**Publish analytics** 













Feedback on Curriculum by Teachers

























# Suggestions If any 25 responses No Nil It should be combination of skills and employability I satisfy about curriculum Internship should be compulsory Curriculum is well designed practical and theoretical University Curriculum is very good Curriculum should be more focused on providing Technical and Professional skills. अतिउत्तंम आहे Dissection of Insect Pests can be incorporated in Practicals

Some value added course should be incorporated into the syllabus so that activities under courses recognise each learner's personal, social and cognitive capacities among student and



also some job oriented training programs which in future gives job opportunity.

NO Suggestion thanks

No suggestion thanks

This content is neither created nor endorsed by Google. Report Abuse - Terms