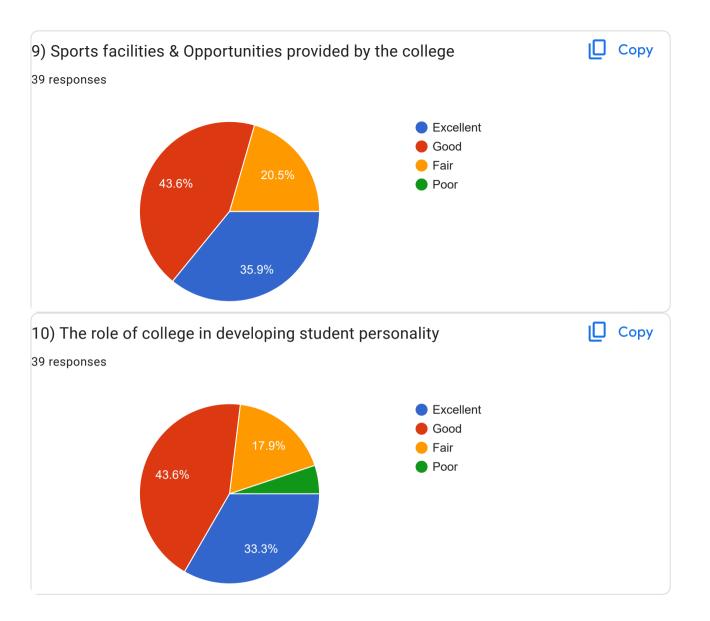

ali camp nashik

Datta mandir samor Belatgavhan Deolali camp, Nashik

Plot no 44, Tirupati Nagar dasak shiwar takli road nashik nashik

At post .vinchur dalvi , tal.sinnar, dist.nashik

Annabhau Sathe Nagar, Deolali Gaon, Nashik road, Nashik

Edira vikas nagar devlali gav nashik road

At post Shivde Taluka Sinnar District Nashik



Matoshri Nivas Malhari baba nagar Barnes school road Devlali Camp nashik

At post lahavit tel dist nashik 422502

Wadner dumala, north rench road

658 janki duberkar house infront of satyam Shivam Sundaram society godse mala Anand road Deolali camp 422401

Deolali camp ..

VIHITGAON MARUTI MANDIRA SAMOR NASHIK

3b Sant kanwarram society Anand Road Devlali Camp

Hadola deolali camp nashik

Palashakar chehadi paping











Alumni's Feedback



























| Suggestions/ Comments if any                                                                                                                                                                                                  |  |
|-------------------------------------------------------------------------------------------------------------------------------------------------------------------------------------------------------------------------------|--|
| 5 responses                                                                                                                                                                                                                   |  |
|