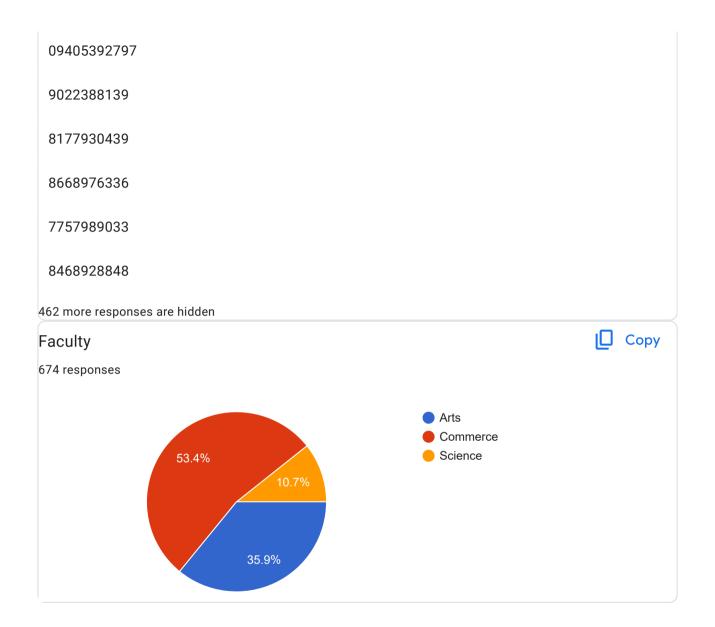

## Full Name 674 responses Vidya vitthal bendkoli SATPUTE JYOTI JAGANNATH Vidya Kailas ukarde Handore gauri sharad Khalkar Ashwini Rambhau Mahato Avinash Kumar Shtrudhan Rohan Anthony Handore Mansi sampat Porje Prajakta Vijay Mayuri Govardhan Bhoyarkar Akash Sanjay Karanjkar Suvarna Hagawane Vishwakarma Rohit Pujari Samadhan rameshwar dawane