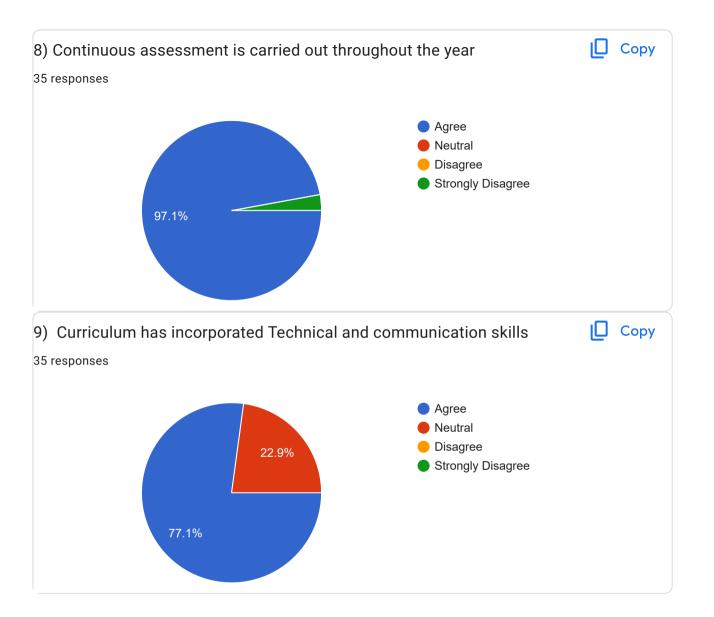

Maratha Vidya Prasarak Samaj's S.V.K.T.
Arts, Science and Commerce College,
Deolali Camp मराठा विद्या प्रसारक समाज, नाशिक
संचालित श्रीमती विमलाबेन खिमजी तेजुकाया
कला, विज्ञान आणि वाणिज्य महाविद्यालय

**Publish analytics** 













Feedback on Curriculum by Teachers

























# Suggestions If any 25 responses No Nil It should be combination of skills and employability I satisfy about curriculum Internship should be compulsory Curriculum is well designed practical and theoretical University Curriculum is very good Curriculum should be more focused on providing Technical and Professional skills. अतिउत्तंम आहे Dissection of Insect Pests can be incorporated in Practicals

Some value added course should be incorporated into the syllabus so that activities under courses recognise each learner's personal, social and cognitive capacities among student and



also some job oriented training programs which in future gives job opportunity.

NO Suggestion thanks

No suggestion thanks

This content is neither created nor endorsed by Google. Report Abuse - Terms of S