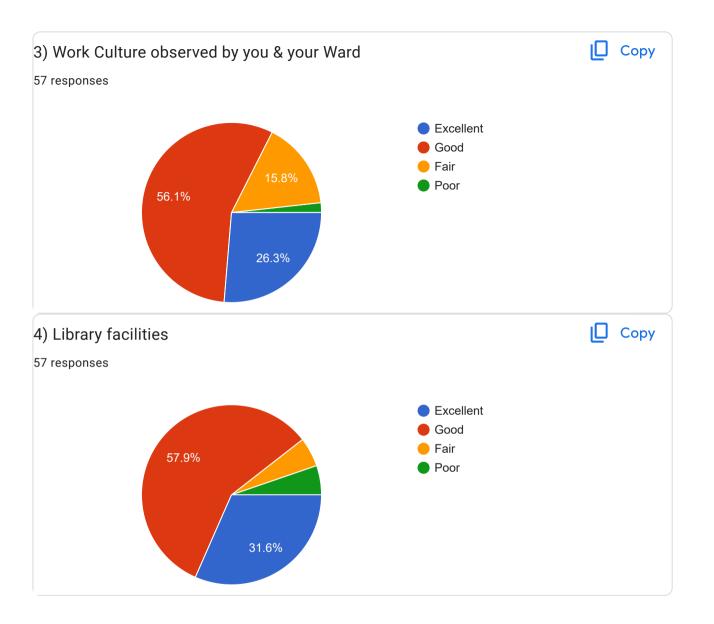

22401 Mathes wala bunglow ,rest camp road , bant chawl, near supply depot, deolali camp, nasik.. 422401 Matches wala bunglow, rest camp road, banat chawl, deolali camp near supply depot. Nasik 422401 Upanger nashik road Nashik Pimpalgaon khamb Nashik

Aute mala jai bhavani road Nashik road

Dawkhar Nagar, Chandwad Nandgaon bk, taluka-igatpuri

D-702 Ishwar sankalp maharaja stop vihit gaon nasik road nasik

Nashik

At post pandhurli tal sinner dist Nashik

at.past sonambe tal.sinnar dist.nashik

Matru Pitru Krupa, vanjar lane , bhagur 422502

Old station area behind Hanuman Mandir deolali camp , nashik 422401

Rest camp deolali Relway station fadol mala

14, main road bhagur, Nashik

VIHITGAON MARUTI MANDIRA SAMOR NASHIK

Vihitgaon mathura road satpute mala









Parents Feedback



































| Suggestions/ Comments if any                                                                                                                                                                                                                                                                |
|---------------------------------------------------------------------------------------------------------------------------------------------------------------------------------------------------------------------------------------------------------------------------------------------|
| 22 responses