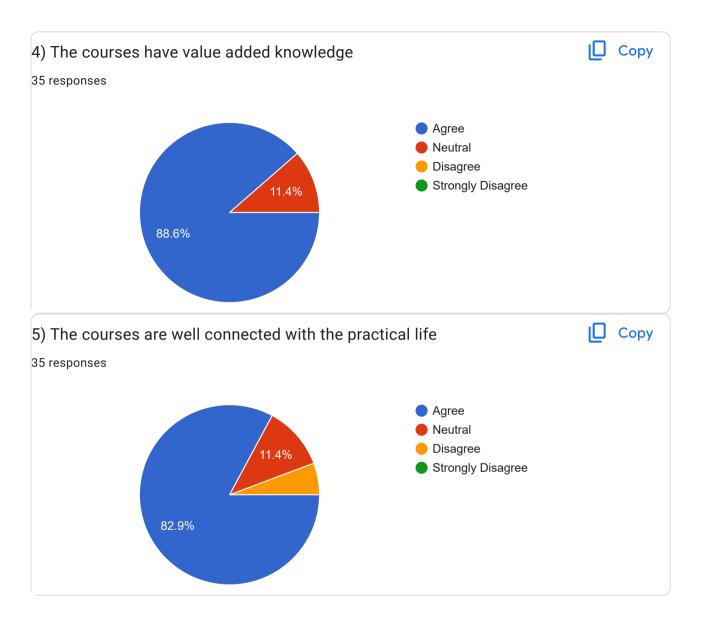

Maratha Vidya Prasarak Samaj's S.V.K.T.
Arts, Science and Commerce College,
Deolali Camp मराठा विद्या प्रसारक समाज, नाशिक
संचालित श्रीमती विमलाबेन खिमजी तेजुकाया
कला, विज्ञान आणि वाणिज्य महाविद्यालय

**Publish analytics** 













Feedback on Curriculum by Teachers

























# Suggestions If any 25 responses No Nil It should be combination of skills and employability I satisfy about curriculum Internship should be compulsory Curriculum is well designed practical and theoretical University Curriculum is very good Curriculum should be more focused on providing Technical and Professional skills. अतिउत्तंम आहे Dissection of Insect Pests can be incorporated in Practicals

Some value added course should be incorporated into the syllabus so that activities under courses recognise each learner's personal, social and cognitive capacities among student and



also some job oriented training programs which in future gives job opportunity.

NO Suggestion thanks

No suggestion thanks

This content is neither created nor endorsed by Google. Report Abuse - Te