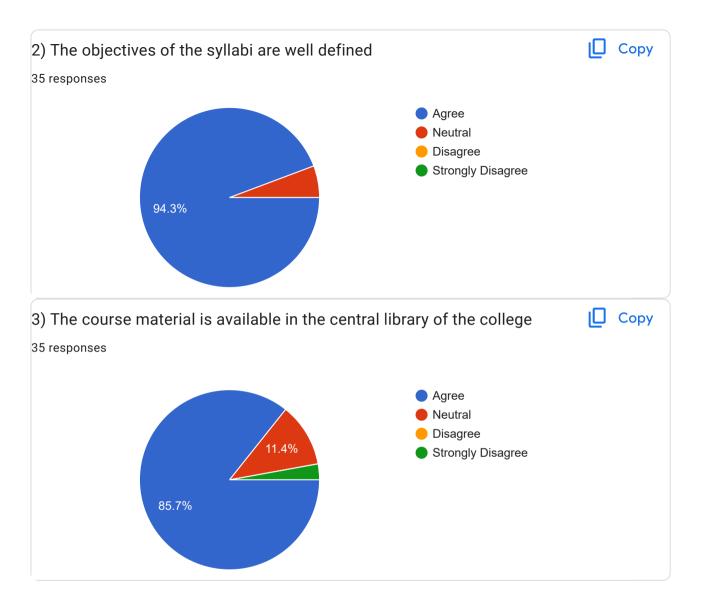

Maratha Vidya Prasarak Samaj's S.V.K.T.
Arts, Science and Commerce College,
Deolali Camp मराठा विद्या प्रसारक समाज, नाशिक
संचालित श्रीमती विमलाबेन खिमजी तेजुकाया
कला, विज्ञान आणि वाणिज्य महाविद्यालय

**Publish analytics** 













Feedback on Curriculum by Teachers

























# Suggestions If any 25 responses No Nil It should be combination of skills and employability I satisfy about curriculum Internship should be compulsory Curriculum is well designed practical and theoretical University Curriculum is very good Curriculum should be more focused on providing Technical and Professional skills. अतिउत्तंम आहे Dissection of Insect Pests can be incorporated in Practicals

Some value added course should be incorporated into the syllabus so that activities under courses recognise each learner's personal, social and cognitive capacities among student and



also some job oriented training programs which in future gives job opportunity.

NO Suggestion thanks

No suggestion thanks

This content is neither created nor endorsed by Google. Report Abuse