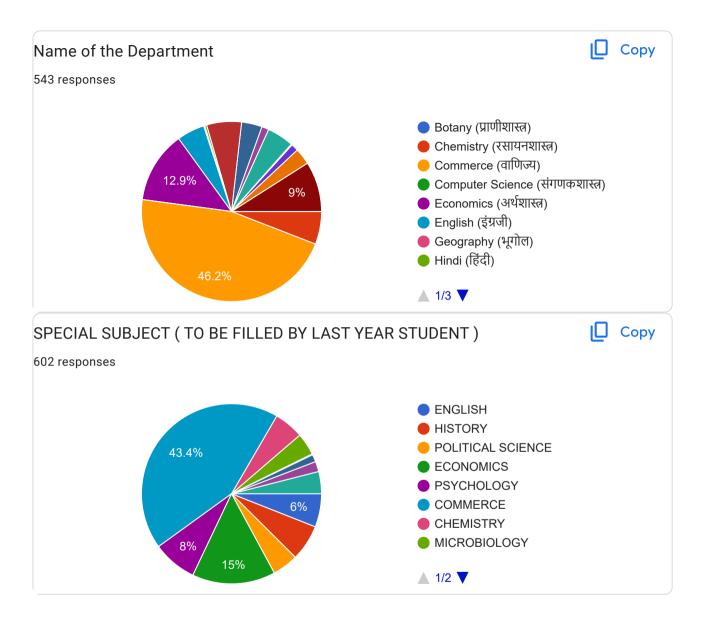

## Full Name 674 responses Vidya vitthal bendkoli SATPUTE JYOTI JAGANNATH Vidya Kailas ukarde Handore gauri sharad Khalkar Ashwini Rambhau Mahato Avinash Kumar Shtrudhan Rohan Anthony Handore Mansi sampat Porje Prajakta Vijay Mayuri Govardhan Bhoyarkar Akash Sanjay Karanjkar Suvarna Hagawane Vishwakarma Rohit Pujari Samadhan rameshwar dawane