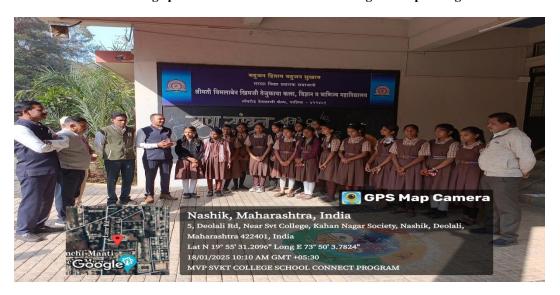

#### Report of NEP School Tour to SVKT College by surrounding schools

As per the BCUD Notification dated 31/12/2024 our SVKT Arts, Science and Commerce College organized School Connect Tour during 17<sup>th</sup> January to 20 January to the College of 9<sup>th</sup> and and HSC students of the surrounding schools of Deolali Camp.

Following Schools stedents visited:

- ➤ P M Shree Kendrat Vidyalaya Artillery Centre Nashik
- > NEW ENGLISH SCHOOL, VIHITGAON, DEOLALI
- Janta Vidyalaya, Shevge Darna Deolali Camp
- Subhash Gujar School Deolali Camp

Dr. Pratima Wagh (Principal SVKT College Deolali Camp Nashik)

Visit to Marathi Departent HOD Dr. D.T.Jadhav explaining Dept activities

Compared to the property of the prop