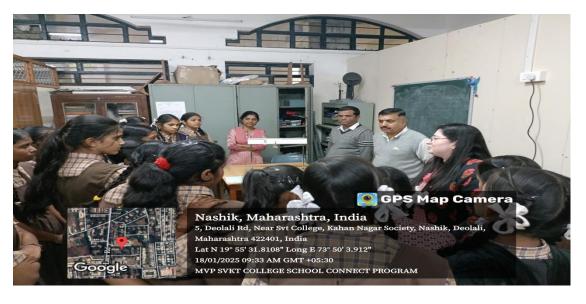

#### Report of NEP School Tour to SVKT College by surrounding schools

As per the BCUD Notification dated 31/12/2024 our SVKT Arts, Science and Commerce College organized School Connect Tour during 17<sup>th</sup> January to 20 January to the College of 9<sup>th</sup> and and HSC students of the surrounding schools of Deolali Camp.

Following Schools stedents visited:

- ➤ P M Shree Kendrat Vidyalaya Artillery Centre Nashik
- > NEW ENGLISH SCHOOL, VIHITGAON, DEOLALI
- Janta Vidyalaya, Shevge Darna Deolali Camp
- Subhash Gujar School Deolali Camp

#### Student interaction in the seminar hall

(Dr. P. P. Parmar)

Coordinator

IQAC

S.V.K.T. College,

Declali Camp (Nashik)

Dr. P.P. Wagh
PRINCIPAL
Smt. Vimlaben Khimji Tejookaya.
Arts.Science & Commerce College.
Deolali-Camp (Nasik)