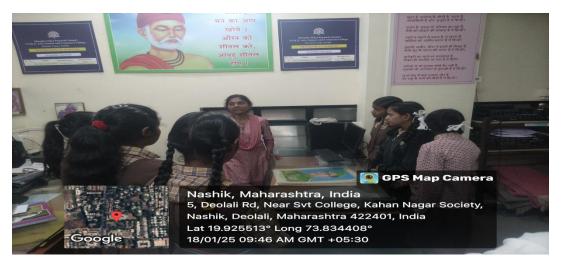

#### Visit to Library and Information Centre

Visit to Physical Education Dept and Gym and Physical Director Mr. N.R.Kakad explaining activities

#### Student interaction in the seminar hall

(Dr. P. P. Parmar)

Coordinator

IQAC

S.V.K.T. College,

Declali Camp (Nashik)

Dr. P.P. Wagh
PRINCIPAL
Smt. Vimlaben Khimji Tejookaya.
Arts.Science & Commerce College.
Deolali-Camp (Nasik)