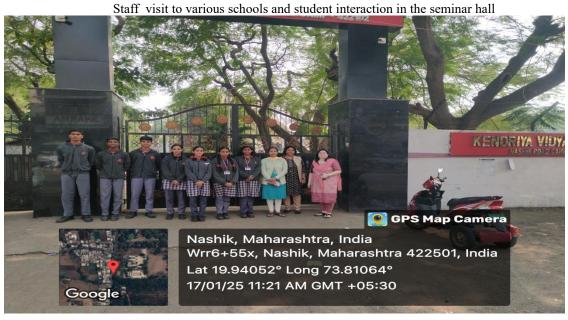

#### Report of NEP School Tour to SVKT College by surrounding schools

As per the BCUD Notification dated 31/12/2024 our SVKT Arts, Science and Commerce College organized School Connect Tour during 17<sup>th</sup> January to 20 January to the College of 9<sup>th</sup> and and HSC students of the surrounding schools of Deolali Camp.

Following Schools stedents visited:

- ➤ P M Shree Kendrat Vidyalaya Artillery Centre Nashik
- > NEW ENGLISH SCHOOL, VIHITGAON, DEOLALI
- Janta Vidyalaya, Shevge Darna Deolali Camp
- Subhash Gujar School Deolali Camp