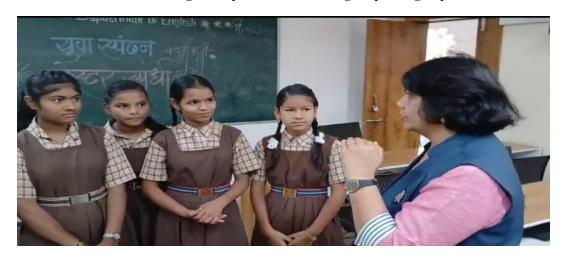

## Photos of NEP School Connect 2.0 Workshop for parents and students Phase 1 Dr. P.P.Parmar (IQAC coordinator) presenting PPT of School Connect

Junior College Incharge Mr Sanjay Patil giving talk

Parents, students, senior and junior college teacher's participation