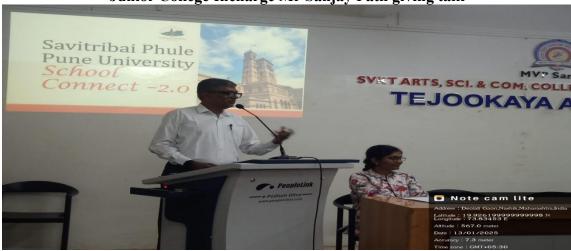

The Program began with Goddess Saraswati worship and lightening of lamp.

Introductory address and welcome note was given by Mr. Sanjay Patil, Incharge of Junior College wing, SVKT College Deolali Camp College Nashik. Mr. Sanjay Patil welcomed the Chair person, Resource person parents He discussed the significance and the objectives of the School Connect Phase 1 Program.

## Photos of NEP School Connect 2.0 Workshop for parents and students Phase 1 Dr. P.P.Parmar (IQAC coordinator) presenting PPT of School Connect

Junior College Incharge Mr Sanjay Patil giving talk

Parents, students, senior and junior college teacher's participation