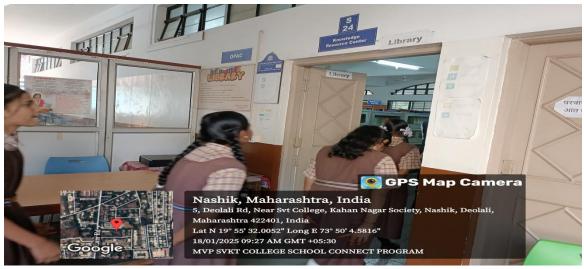

#### Visit to Library and Information Centre

Visit to Physical Education Dept and Gym and Physical Director Mr. N.R.Kakad explaining activities