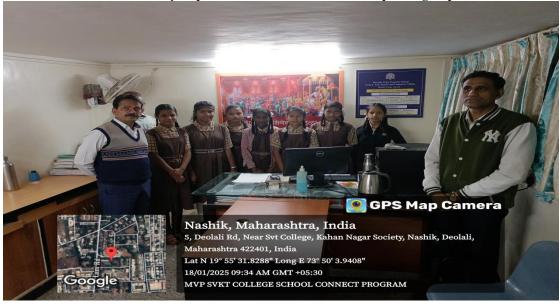

Dr. Pratima Wagh (Principal SVKT College Deolali Camp Nashik)

Visit to Marathi Departent HOD Dr. D.T.Jadhav explaining Dept activities

Compared to the property of the prop

#### Visit to English Dept HOD Dr. S.B.Singh explaining Dept Activities

Visit to Physics Dept HOD Dr. M.K.Zate explaining Dept Activities

Visit to Microbiology Dept HOD Prof S. S. Soudankar explaining Dept Activities