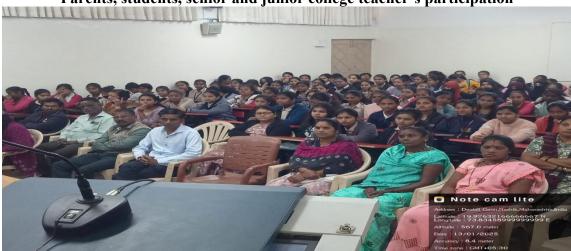

#### Report of NEP School Connect 2.0 Workshop for parents and students Phase 1

As per the BCUD Notification dated 31/12/2024 our SVKT Arts, Science and Commerce College organized School Connect 2.0 Workshop for parents and HSC students under School Connect 2.0 Program Phase 1 on 13/1/2025 at 10.30 AM. Total 180 Students of HSC of Arts, Commerce and Science streams, 59 parents and 29 teachers of Senior College wing and 19 teachers of Junior college wing of SVKT College Deolali Camp participated in the Workshop.

## Photos of NEP School Connect 2.0 Workshop for parents and students Phase 1 Dr. P.P.Parmar (IQAC coordinator) presenting PPT of School Connect

Junior College Incharge Mr Sanjay Patil giving talk

Parents, students, senior and junior college teacher's participation