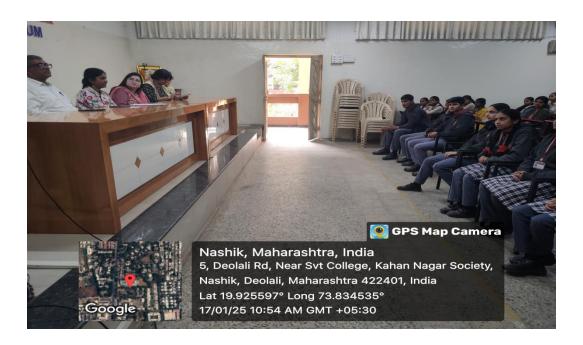

#### Report of NEP School Connect 2.0 Workshop for parents and students Phase 1

As per the BCUD Notification dated 31/12/2024 our SVKT Arts, Science and Commerce College organized School Connect 2.0 Workshop for parents and HSC students under School Connect 2.0 Program Phase 1 on 13/1/2025 at 10.30 AM. Total 180 Students of HSC of Arts, Commerce and Science streams, 59 parents and 29 teachers of Senior College wing and 19 teachers of Junior college wing of SVKT College Deolali Camp participated in the Workshop.

All the parents and HSC students were screened SVKT College Video on the projector. This video showcased all the programs, various debarment, laboratories infrastructural facilities, tests, equipment, Gymkhana, playground, Library etc.