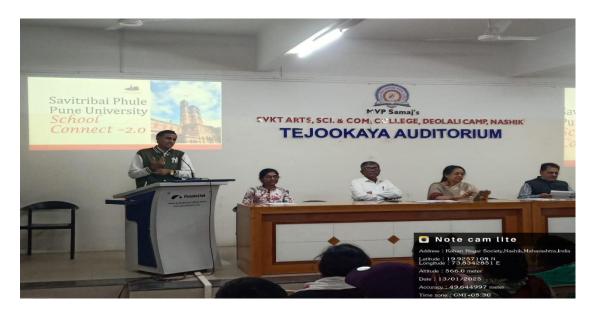

The Program began with Goddess Saraswati worship and lightening of lamp.

Introductory address and welcome note was given by Mr. Sanjay Patil, Incharge of Junior College wing, SVKT College Deolali Camp College Nashik. Mr. Sanjay Patil welcomed the Chair person, Resource person parents He discussed the significance and the objectives of the School Connect Phase 1 Program.

The Resource person Dr. Premji Parmar (IQAC Coordiantor SVKT College Delali Camp Nashik) presented PPT of NEP 2020 developed by Savitribai Phule Pune University.

During his presentation he discussed the following:

## Photos of NEP School Connect 2.0 Workshop for parents and students Phase 1 Dr. P.P.Parmar (IQAC coordinator) presenting PPT of School Connect

Junior College Incharge Mr Sanjay Patil giving talk

Parents, students, senior and junior college teacher's participation