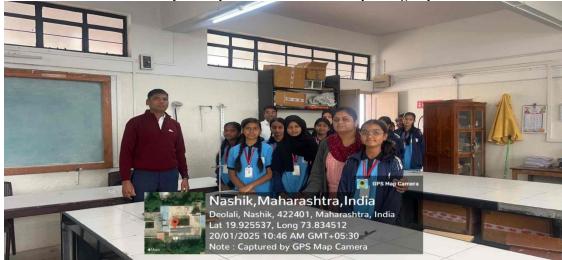

#### Report of NEP School Tour to SVKT College by surrounding schools

As per the BCUD Notification dated 31/12/2024 our SVKT Arts, Science and Commerce College organized School Connect Tour during 17<sup>th</sup> January to 20 January to the College of 9<sup>th</sup> and and HSC students of the surrounding schools of Deolali Camp.

Following Schools stedents visited:

- ➤ P M Shree Kendrat Vidyalaya Artillery Centre Nashik
- > NEW ENGLISH SCHOOL, VIHITGAON, DEOLALI
- Janta Vidyalaya, Shevge Darna Deolali Camp
- Subhash Gujar School Deolali Camp

Dr. Pratima Wagh (Principal SVKT College Deolali Camp Nashik)

Visit to Marathi Departent HOD Dr. D.T.Jadhav explaining Dept activities

Compared to the property of the prop